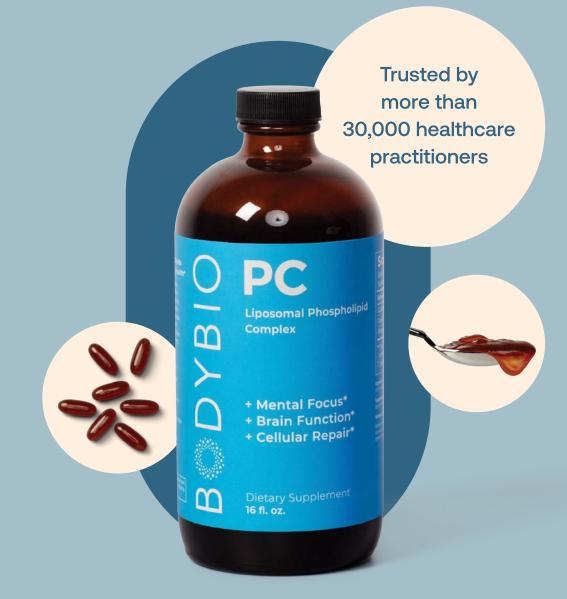

# Your #1 Nutrient for Cellular Health

BodyBio PC, a full spectrum liposomal phospholipid complex, is the foundation for healthy cell membranes the building blocks of you.\*

B DYBIO Wellness. On the Cellular Level.