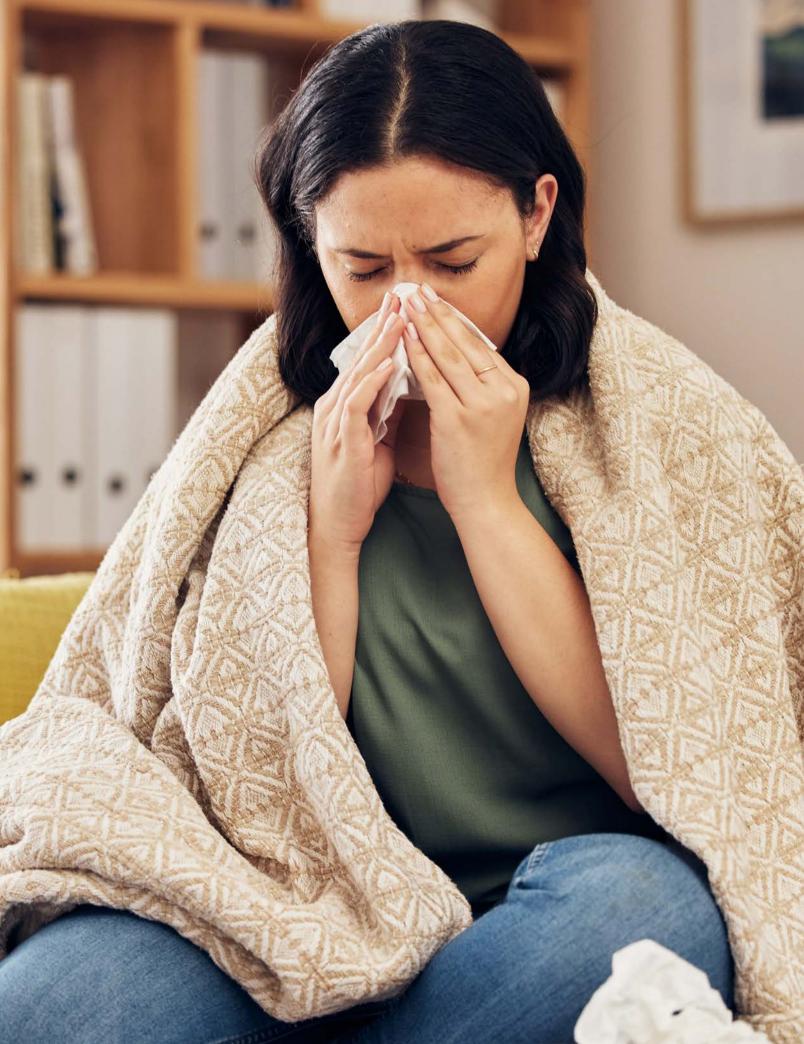

# Not Just for Men

When it comes to hair loss, women suffer too. Why does this happen, and what integrative healthcare tips can help?

f you're a woman and you've noticed more hair in your hairbrush or your ponytail feels a little thinner than it used to, know you are not alone. According to UCLA Health, by age 50, up to 40% of women will have noticeable hair loss. There are several different causes for hair loss in women, and you can do many things to help support your hair health.

#### Androgenetic Alopecia

The most common cause of hair loss in women is female pattern hair loss (FPHL), also known as androgenetic alopecia. This condition is caused when an overabundance of androgens (male hormones) causes hair follicles to shrink—a process called follicle miniaturization—and hair strands shorten, become thinner, weaker, and break more easily. Unlike male pattern hair loss, which usually appears as an M or U shape, with more hair loss at the temples and front hairline, women often notice their center part getting wider and may resemble a Christmas tree shape.

Also, as women age, their estrogen and progesterone levels drop. Because these hormones bind hair follicle receptors, the reduction of them can result in thinner hair that sheds easily. Post-menopausal women have the highest incidents of androgenetic alopecia, but younger women can also have this type of hair loss. Risk factors for younger women to develop FPHL include hormonal changes, pregnancy, menstrual irregularity or heavy menstrual periods, unmanaged stress, oral contraceptives, and other medications with a side effect of hair loss.

#### **Excessive Hair Shedding**

Typically, healthy women of childbearing age shed approximately 50-100 strands of hair a day. Excessive hair shedding or losing up to 300 strands a day is categorized as telogen effluvium (TE). This condition occurs when large numbers of follicles on the scalp enter the resting phase of the hair growth cycle, called telogen, but the next growth phase doesn't begin. This causes hair to fall out all over the scalp without new hair growth.