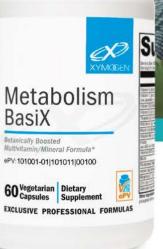

# BOOST YOUR METABOLIC SUPPORT\*

Metabolism BasiX is a premium, foundational nutrition formula with metabolically active B vitamins, bioavailable mineral complexes, and a powerful botanical blend that supports the body's antioxidant and cell protective mechanisms to counter oxidative stress.

### Supplement Facts erving Size: 2 Capsu

| Amount                                                                                         | Per Serving | %DV    | Amount Per Servin                                                                                                                                                     | g %DV           |  |
|------------------------------------------------------------------------------------------------|-------------|--------|-----------------------------------------------------------------------------------------------------------------------------------------------------------------------|-----------------|--|
| Vitamin A (as natural beta-carotene and retinyl palmitate)                                     | 380 mcg     | 42%    | Manganese (as manganese bisglycinate chelate) <sup>52</sup> 0.05 m                                                                                                    | 0 2%            |  |
| Vitamin C (as sodium ascorbate, potassium ascorbate,<br>zinc ascorbate, and calcium ascorbate) | 40 mg       | 44%    |                                                                                                                                                                       | g 2439<br>g 11% |  |
| Vitamin D3 (cholecalciferol) 0.85                                                              | mcg (34 IU) | 4%     | morybachani (as morybachani grycinais criciais) 5 mo                                                                                                                  | 1 11/0          |  |
| Vitamin E (as d-alpha tocopheryl succinate)                                                    | 20 mg       | 133%   | Proprietary Phytonutrient Blend 346.5 m                                                                                                                               | a               |  |
| Thiamin (as thiamine mononitrate)                                                              | 3 mg        | 250%   | Green Coffee Bean Extract (Coffea arabica), Organic Maca                                                                                                              | 5               |  |
| Riboflavin (as riboflavin 5'-phosphate sodium)                                                 | 3 mg        | 231%   | (Lepidium meyenii)(root), Green Tea Aqueous Extract (Camellia                                                                                                         |                 |  |
| Niacin (as niacinamide and niacin)                                                             | 10 mg       | 63%    | sinensis)(leaf)(30% EGCG), Rhodiola Extract (Rhodiola<br>rosea)(root)(3% rosavins), Milk Thistle Extract (Silybum<br>marianum)(seeds)(30% silybins), Rosemary Extract |                 |  |
| Vitamin B6 (as pyridoxal 5'-phosphate)                                                         | 3 mg        | 176%   |                                                                                                                                                                       |                 |  |
| Folate 1<br>(as (6S)-5-methyltetrahydrofolic acid, glucosamine salt) <sup>si</sup>             | 10 mcg DFE  | 28%    | (Rosmarinus officinalis)(leat)(5% rosmarinic acid), Bitter Gourd<br>Extract (Momordica charantia)(fruit), Artichoke Extract (Cynara                                   |                 |  |
| Vitamin B12 (as methylcobalamin)                                                               | 85 mcg      | 3,542% | <ul> <li>scolymus)(leaf), Cinnamon 10:1 Aqueous Extract</li> </ul>                                                                                                    |                 |  |
| Biotin                                                                                         | 170 mcg     | 567%   |                                                                                                                                                                       |                 |  |
| Pantothenic Acid (as d-calcium pantothenate)                                                   | 30 mg       | 600%   | Mixed Tocopherols 10 m                                                                                                                                                | g               |  |
| lodine (as potassium iodide)                                                                   | 15 mcg      | 10%    | Inositol 5 m                                                                                                                                                          | g **            |  |
| Magnesium (as di-magnesium malate) <sup>so</sup>                                               | 15 mg       | 4%     | Vanadium (as vanadium nicotinate glycinate chelate) <sup>52</sup> 125 mc                                                                                              | 0               |  |
| Zinc (as zinc bisglycinate chelate) <sup>sz</sup>                                              | 2 mg        | 18%    |                                                                                                                                                                       |                 |  |
| Selenium (as selenium glycinate)52                                                             | 15 mco      | 27%    | ** Daily Value (DV) not established.                                                                                                                                  | _               |  |