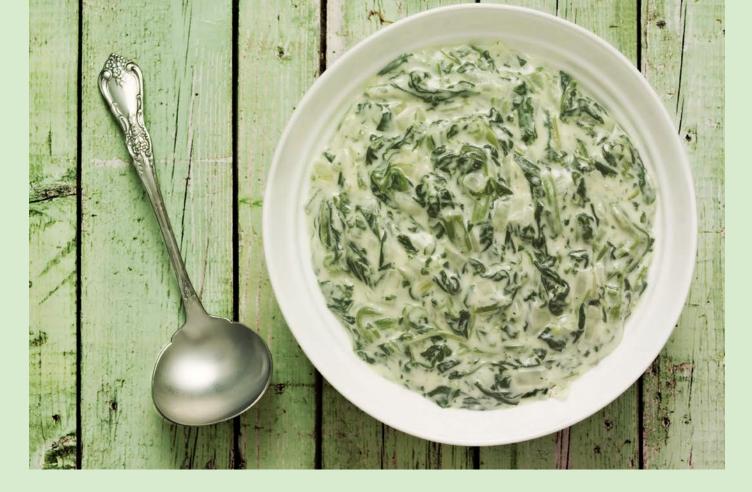

Check out this delicious spin on a traditionally highfat, high-sodium creamed spinach recipe. It's great for pregnant moms and anyone who wants a nutrientdense spinach dish.

## Healthy Creamed Spinach With Greek Yogurt

#### Ingredients

12 oz fresh spinach, washed and dried 8 oz plain Greek yogurt, strained 4 tbsp extra virgin olive oil 3-4 tbsp water 2 tbsp lemon juice 1 tbsp fresh dill, finely chopped 1 tbsp scallion, finely chopped 1 tbsp lemon zest 3 cloves garlic, chopped ½ small red onion, minced Salt and pepper to taste

#### Instructions

- 1. In a bowl, whisk together the Greek yogurt, dill, lemon juice, and lemon zest. Add 3-4 tablespoons water to make the mixture a bit more runny, depending on how thick the yogurt is. Set mixture aside.
- 2. Heat the extra virgin olive oil in a large, non-stick pan over high heat.
- 3. Add the red onion and garlic, and drop heat to low. Cook until caramelized and golden.
- 4. Add the spinach in batches. Give the spinach a minute or two to wilt before adding another batch. Season lightly with salt and pepper.
- 5. Take pan off the heat. Stir in the Greek yogurt mixture.
- 6. Plate and grind fresh black pepper on top before serving.