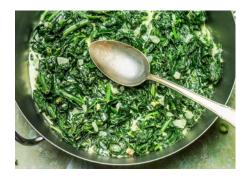

Check out this delicious spin on a traditionally highfat, high-sodium creamed spinach recipe. It's great for pregnant moms and anyone who wants a nutrientdense spinach dish.

## Healthy Creamed Spinach With Greek Yogurt

#### Ingredients

12 oz fresh spinach, washed and dried 8 oz plain Greek yogurt, strained 4 tbsp extra virgin olive oil 3-4 tbsp water 2 tbsp lemon juice 1 tbsp fresh dill, finely chopped 1 tbsp scallion, finely chopped 1 tbsp lemon zest 3 cloves garlic, chopped ½ small red onion, minced Salt and pepper to taste

#### Instructions

- 1. In a bowl, whisk together the Greek yogurt, dill, lemon juice, and lemon zest. Add 3-4 tablespoons water to make the mixture a bit more runny, depending on how thick the yogurt is. Set mixture aside.
- 2. Heat the extra virgin olive oil in a large, non-stick pan over high heat.
- 3. Add the red onion and garlic, and drop heat to low. Cook until caramelized and golden.
- 4. Add the spinach in batches. Give the spinach a minute or two to wilt before adding another batch. Season lightly with salt and pepper.
- 5. Take pan off the heat. Stir in the Greek yogurt mixture.
- 6. Plate and grind fresh black pepper on top before serving.

#### Yield: 4 servings

### Nutritional information (approximate):

| Calories:      | 388    |
|----------------|--------|
| Protein:       | 18 g   |
| Carbohydrates: | 17 g   |
| Fiber:         | 5 g    |
| Fat:           | 29 g   |
| Iron:          | 5 mg   |
| Calcium:       | 335 mg |
| Folate:        | 36 mg  |
|                |        |