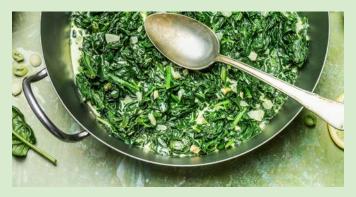

Check out this delicious spin on a traditionally highfat, high-sodium creamed spinach recipe. It's great for pregnant moms and anyone who wants a nutrientdense spinach dish.

## Healthy Creamed Spinach With Greek Yogurt

#### Ingredients

12 oz fresh spinach, washed and dried 8 oz plain Greek yogurt, strained 4 tbsp extra virgin olive oil 3-4 tbsp water 2 tbsp lemon juice 1 tbsp fresh dill, finely chopped 1 tbsp scallion, finely chopped 1 tbsp lemon zest 3 cloves garlic, chopped ½ small red onion, minced Salt and pepper to taste

#### Instructions

- 1. In a bowl, whisk together the Greek yogurt, dill, lemon juice, and lemon zest. Add 3-4 tablespoons water to make the mixture a bit more runny, depending on how thick the yogurt is. Set mixture aside.
- 2. Heat the extra virgin olive oil in a large, non-stick pan over high heat.
- 3. Add the red onion and garlic, and drop heat to low. Cook until caramelized and golden.
- 4. Add the spinach in batches. Give the spinach a minute or two to wilt before adding another batch. Season lightly with salt and pepper.
- 5. Take pan off the heat. Stir in the Greek yogurt mixture.
- 6. Plate and grind fresh black pepper on top before serving.