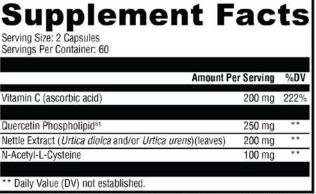

# RELAX TO THE MAX

Now available in capsules, **RelaxMax®** features a carefully selected blend of ingredients designed to promote calm, relaxation, and a well-balanced mood and to support a healthy stress response. This formula provides nutrients associated with neurotransmission and second messenger functions, neuronal stabilization, brain osmotic regulation, and glial cell function.

| Suppleme                                               | nt Far             | -tc          |
|--------------------------------------------------------|--------------------|--------------|
| Serving Size: 4 Capsules<br>Servings Per Container: 30 |                    | 513          |
|                                                        | Amount Per Serving | %Daily Value |
| Calories                                               | 10                 | )            |
| Total Carbohydrate                                     | 2 g                | 1%†          |
| Magnesium (as di-magnesium malate) <sup>s1</sup>       | 75 mg              | 18%          |
|                                                        |                    |              |

 myo-Inositol
 2 g
 \*\*

 Taurine
 500 mg
 \*\*

 GABA (gamma-aminobutyric acid)
 100 mg
 \*\*

 L. Theanine<sup>S2</sup>
 50 mg
 \*\*

 † Percent Daily Values are based on a 2,000 calorie diet.
 \*\*
 \*\*

Other Ingredients: Capsule (hypromellose and water), hydroxypropyl cellulose, ascorbyl palmitate, and silica.