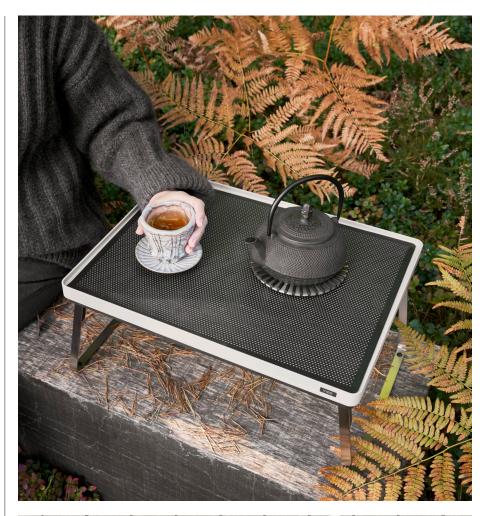

## PRODUCT DESCRIPTION

Reimagined for the outdoors, the Vipp tray table, is now available in a light grey colour and part of the Vipp Open-Air outdoor collection. The Vipp Open-Air tray table features durable rubber and aluminium details, with rubber edges on the table and feet to protect surfaces.

A non-skid, dishwasher-proof rubber mat adds a functional touch. Perfect for coffee on the terrace, this multifunctional table has foldable legs for easy storage.