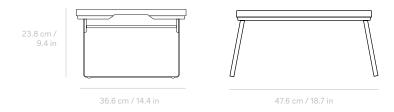

## PRODUCT DIMENSIONS

H. 23.8 cm / 9.4 in D. 36.6 cm / 14.4 in W. 47.6 cm / 18.7 in Weight: 4.3 kg.