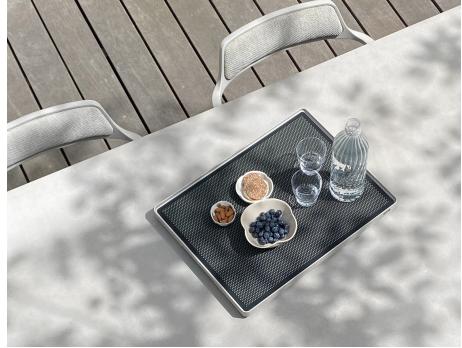

## PRODUCT DESCRIPTION

Reimagined for the outdoors, the Vipp tray table, is now available in a light grey colour and part of the Vipp Open-Air outdoor collection. The Vipp Open-Air tray table features durable rubber and aluminium details, with rubber edges on the table and feet to protect surfaces.

A non-skid, dishwasher-proof rubber mat adds a functional touch. Perfect for coffee on the terrace, this multifunctional table has foldable legs for easy storage.