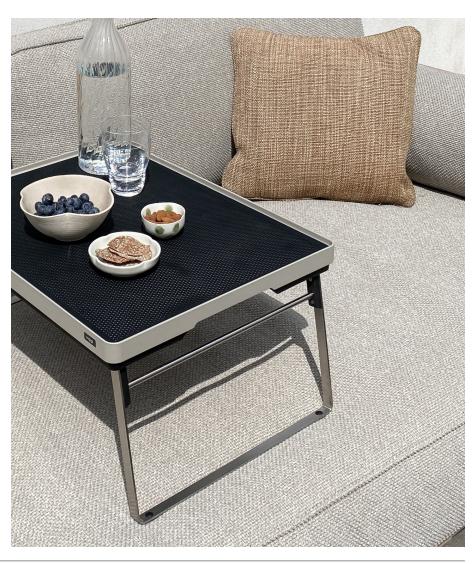

## PRODUCT DESCRIPTION

Reimagined for the outdoors, the Vipp tray table, is now available in a light grey colour and part of the Vipp Open-Air outdoor collection. The Vipp Open-Air tray table features durable rubber and aluminium details, with rubber edges on the table and feet to protect surfaces.

A non-skid, dishwasher-proof rubber mat adds a functional touch. Perfect for coffee on the terrace, this multifunctional table has foldable legs for easy storage.