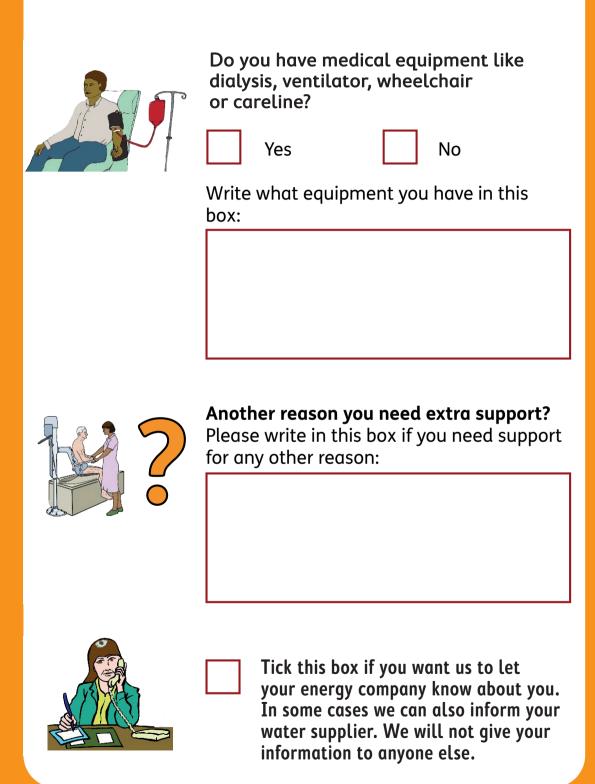

The law says we have to keep your information safe.

If you are filling out this form for someone else you must ask if that is ok first.

This is called Data Protection.

We will ask you if we can let your energy company know about you. In some cases we can also inform your water supplier. We will not give your information to anyone else.