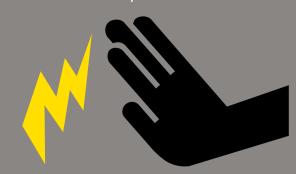

TOUCHING ANYTHING IN CONTACT WITH ELECTRICAL EQUIPMENT, EVEN THE LOWEST OF VOLTAGÉS, CAN BE FATAL