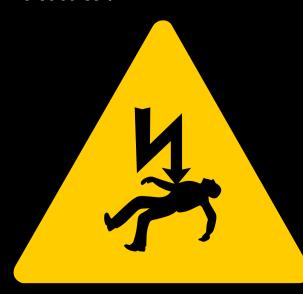

**ELECTRICITY SYSTEMS CARRY** VOLTAGE UP TO 400,000 VOLTS. EVEN 230 VOLTS (DOMESTIC VOLTAGE) CAN BE LETHAL

**ENOTICE** DANGER OF DEATH WARNING SIGNS. AND STAY WELL AWAY!

REMEMBER **JUMP GAPS** 

TREES, STRING, ROPES, SUSPENSION LINES, FISHING RODS AND WATER CAN ALL CONDUCT ELECTRICITY

TOUCHING ANYTHING IN CONTACT WITH ELECTRICAL EQUIPMENT, EVEN THE LOWEST OF VOLTAGÉS, CAN BE FATAL