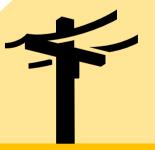

## #bebrightstaysafe

@UKPNnews
f /ukpowernetworks

**WOODEN POLES CAN CARRY TELEPHONE AND** CTRICITY WIRES. **NEVER ASSUME** THE WIRE IS A **TELEPHONE WIRE** 

**OUR NETWORK** DISTRIBUTES ELECTRICITY THROUGH UNDERGROUND CABLES, PYLONS, OVERHEAD POWER LINES, SUBSTATIONS AND OTHER EQUIPMENT