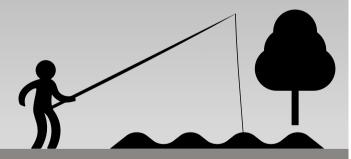

**ELECTRICITY SYSTEMS CARRY** VOLTAGE UP TO 400,000 VOLTS. EVEN 230 VOLTS (DOMESTIC VOLTAGE) CAN BE LETHAL

**ENOTICE** DANGER OF DEATH WARNING SIGNS. AND STAY WELL AWAY!

REMEMBER **JUMP GAPS** 

TREES, STRING, ROPES, SUSPENSION LINES, FISHING RODS AND WATER CAN ALL CONDUCT ELECTRICITY