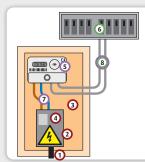

### Photographs of your electricity meter and cut out equipment would be helpful.

Please include a photograph of your electricity meter and all of the equipment that needs removing. This diagram shows a typical cut out and meter installation.

### Your Meter - who's responsible

Mains/service cable - UK Power Networks.