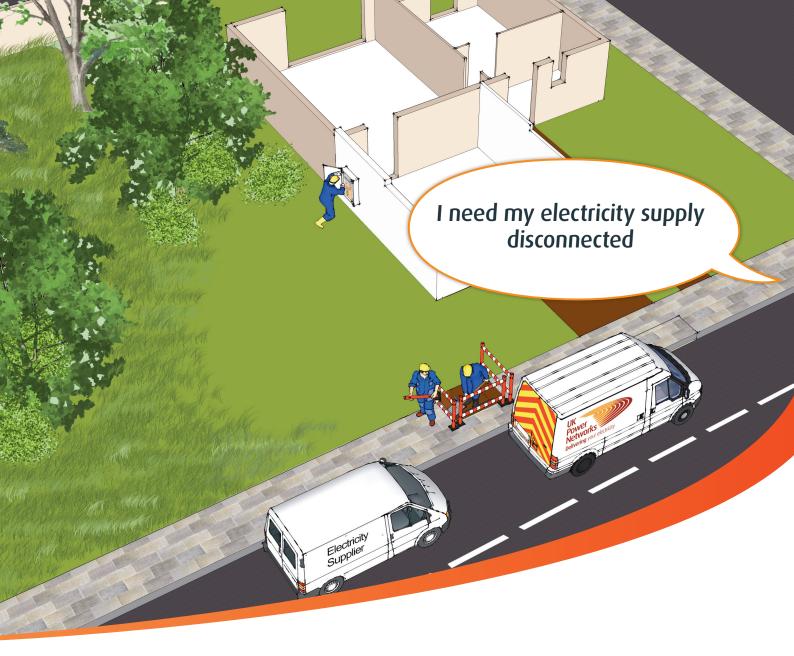

# Do you need your electricity supply disconnected?

If so, please read our guide for the costing, processes and how to apply

# Price average £2480 including VAT

There may be some additional costs. Please follow the four steps below to find out which additional costs might affect you...

UK Power Networks standard disconnection cost (approximately)