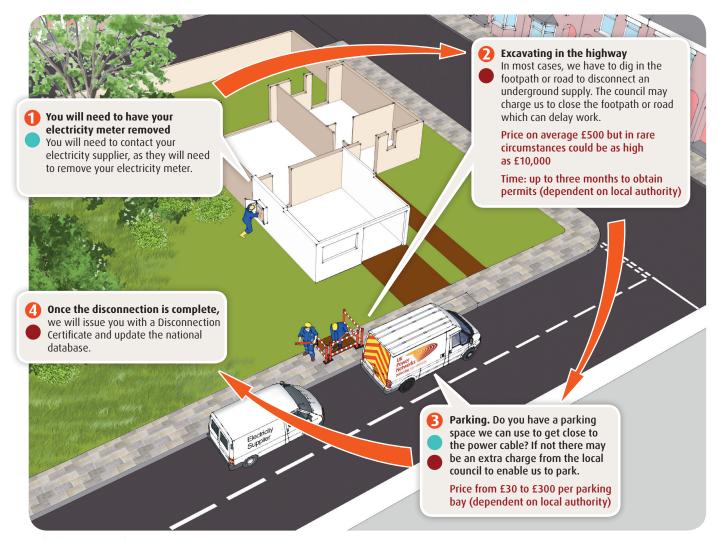

# Price average £2480 including VAT

There may be some additional costs. Please follow the four steps below to find out which additional costs might affect you...

UK Power Networks standard disconnection cost (approximately)

£ 2480

Costs from 1 to 4 on the diagram

£

Probable total cost

Æ

Who's responsible?

**Key** You Us – UK Power Networks

If you are not sure about what your job might involve, please give us a call on 0800 085 5290