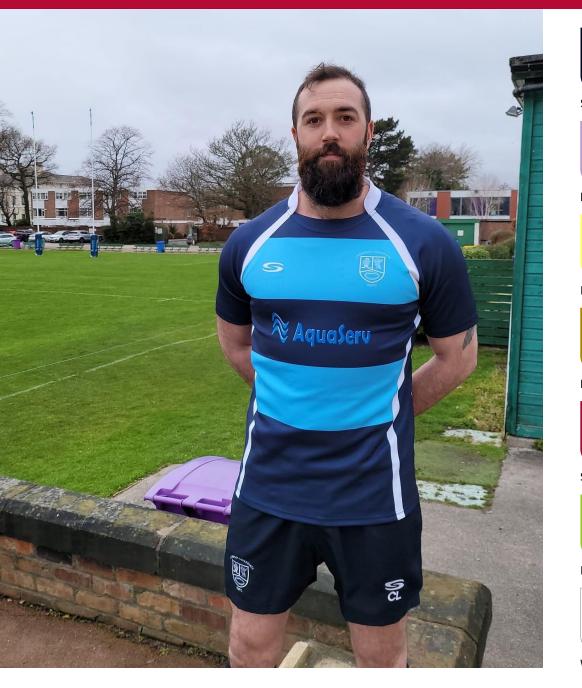

## STRUGGLING FOR INSPIRATION? Here's our some of our kit builder templates

TURNAROUND

THE UK

 $\overline{\mathbf{v}}$ 

#### THE BESPOKE SUBLIMINATION PROCESS

The Serious Sublimation process is our new and exciting way to design and create a custom made kit for your club with no limits whatsoever - any design is possible.

At Serious, all of our kits are manufactured and created in-house at our HQ in Hampshire. Our dedicated production team pride themselves on their attention to detail and utmost care when bringing your custom kit to life.

Our online 3D Kit Designer allows you to get creative and customise our predesigned templates, but if none of our styles are to your liking, we can create something truly unique for your club.

ANY DESIGN