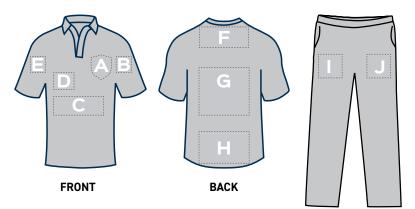

## **KEY PERSONALISATION AREAS**

#### HERE'S WHERE YOU CAN PUT **YOUR LOGO**

All additional personalisation is charged at £3 per placement (i.e. sponsor, name, number). All club badges/logos are free of charge.