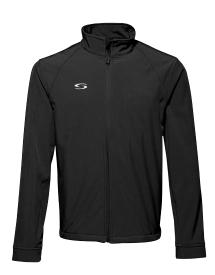

#### SOFTSHELL JACKET

Our reliable 3 layer bonded Softshell Jacket is constructed with a breathable polyester fabric which is both windproof and water resistant to protect you from the elements.

- Windproof and water resistant
- 100% polyester
- Zip through cadet collar, inside zip closed pocket, two front zipped pockets, interior smartphone pocket and storm cuffs.