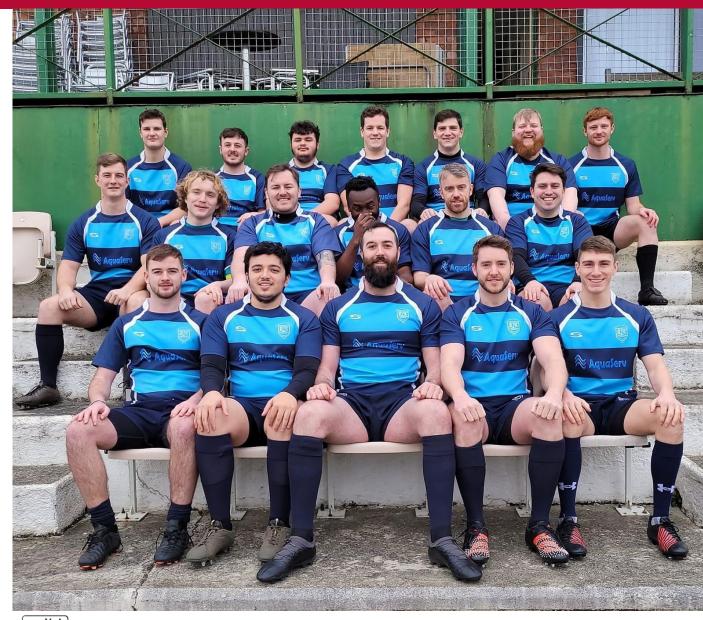

## RUGBY STOCK KIT

## CORE RUGBY SHORTS

- Durable, 220gsm high tenacity polyester twill fabric
- 4 way stretch panelling
- Concealed gum shield pocket
- Elasticated waist with drawcord and waist gripper
- Reinforced seams throughout