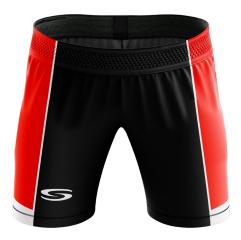

#### **BESPOKE SHORTS** (MULTIPLE DESIGNS AVAILABLE)

- Fabric Active 250 for durable lightweight performance
- Two Panel Construction
- -Elasticated waist with drawcord
- Reinforced seams throughout -

YOUTH Y3XS Y2XS YXS Y ADULT S M L XL 2XL 3XL 4XL 5XL

- Micro-mesh venting
- Padded Sole -
- Contour foot -
- Flat toe seam
- Ribbed ankle support

HUNDREDS OF COLOUR COMBINATIONS AVAILABLE

CUSTOMISE ONE OF OUR MANY DESIGNS OR CONTACT US TO CREATE YOUR OWN UNIQUE LOOK