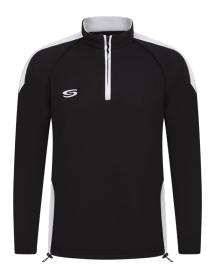

### CORE TRAINING HOODIE

Y

Our Serious Core Training Hoodie offers is constructed with high tech polyester fabrics to provide softness and comfort through mechanical stretch to maximise performance.

- Elasticated bound cuffs and waist for comfort
- Material: 100% polyester tricot, brush backed

Y

XL 2XL 3XL

NAVY

FAST DELIVERY

ROYAL

SUPERIOR

QUALITY

Pockets: Kangaroo