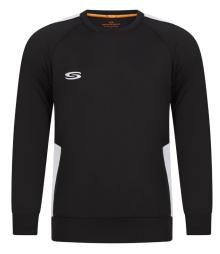

ted with DryCore technology to regulate body temperature and offers warmth, comfort and style in a training or relaxed environment. The ½ length zip training top is a firm favourite.

- DryCore moisture release technology
- 100% polyester
- ¼ length zip

YOUTH YXS YS Y ADULT S M L XL 2XL 3XL



### CORE TRACKSUIT TOP



Our Serious Core Tracksuit Top offers players that classic matchday look and is constructed with DryCore technology to offer warm and comfort whilst regulating your body temperature.

- Full zip fastening
- Material: 100% polyester
- Pockets: Two hand pockets
- Machine washable

YOUTH YXS YS Y ADULT S M L XL 2XL 3XL









DEDICATED SUPPORT TEAM





# **CORE TEAMWEAR**



#### CORE SWEATSHIRT

### CORE TRAINING HOODIE

#### CORE LEISURE HOODIE

#### CORE TRAINING PANTS



Our Serious Core Sweatshirt is constructed with lightweight, moisture wicking polyester to ensure maximum comfort and performance when training.

- Crew Neckline

YOUTH

- Material: 100% polyester French Terry



Y





Our Serious Core Training Hoodie offers is constructed with high tech polyester fabrics to provide softness and comfort through mechanical stretch to maximise performance.

- Elasticated bound cuffs and waist for comfort
- Material: 100% polyester tricot, brush backed

Y

XL 2XL 3XL

NAVY

FAST DELIVERY

ROYAL

SUPERIOR

QUALITY

Pockets: Kangaroo

YXS YS

S м 1

YOUTH

ADULT

Machine washable -



Our pullover-style hoodie offers continuous comfort and warmth whether you're relaxing or training.

- Fleece lining, brush cotton exterior and lined hood
- Material: Polycotto