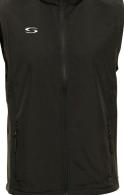

M L XL 2XL 3XL

NAVY

Our Softshell Gilet is that perfect extra layer to protect you from the elements with a fleece inner to provide extra warmth.

- Micro fleece inner -
- 100% polyester -

ADUI T S

Ċ

BLACK

Full front zip, zip closing front pockets and chin guard