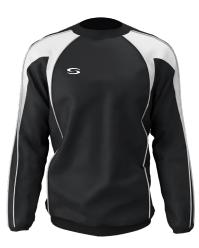

M L XL 2XL 3XL



## CORE SHORTS



Our Core Training Shorts are made from a lightweight, breathable fabric which makes them perfect for training.

XL 2XL 3XL

NAVY

FAST DELIVERY

- Lightweight fabric with elasticated waistband
- 100% polyester

YXS YS Y

SMI

YOUTH

ADULT

Zipped hand pockets

CORE RAIN JACKET



Our Core Rain Jacket offers warmth, comfort and protection from showers and is suitable for both training and spectating. Ideal to keep you warm and dry all year round.

- Water repellent

YXS YS

FREE ONLINE

TEAM STORE

YOUTH

ADULT

SUPERIOR

QUALITY

BLACK/

NAVY/ YELLOW

- Polyester Nylon blend fabric

Y

S M L XL 2XL 3XL

NAVY/ WHITE

ROYAL/ WHITE

 Full body zip fastening, mesh lined stowaway hood, zipped hand pockets

BLACK/

DEDICATED

SUPPORT TEAM

### CONTACT JACKET



This professional quality crew neck Contact Jacket is constructed with a lightweight polyester fabric with mesh lining for added breathability for when the temperature rises.

- 100% polyester

PROVEN

TRACK RECORD

Ċ

- Soft brushed mesh lining
- Drawcord at hem and reinforced seams throughout

 YOUTH
 XSY(Y3XS)
 SY(Y2XS)
 MY(YXS)
 LY(YS)
 XLY(Y)

 ADULT
 S
 M
 L
 XL
 2XL
 3XL

BULK

DISCOUNTS









SOFTSHELL GILET

#### THERMAL JACKET

TEAMWEAR



**BENCH COAT** 



Protect yourself from those harsh weather conditions with our Thermal Jacket. Perfect for the management team, spectators and players.

- 100% Polyester
- Showerproof
- Full front zip, powerstretch internal cuffs and internal zip pocket

Keep warm and protect yourself from the elements with our heavy-duty Bench Coat, ava