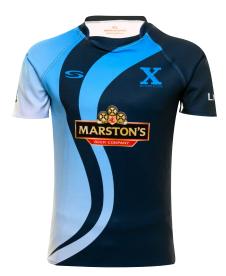

## **RUGBY** BESPOKE SHIRTS

## DESIGN YOUR OWN KIT Bespoke coloured rugby kit in just 3-4 weeks! No Minimum Orders!

- Proven track record
- Online 3D kit builder
- High-quality kits
- Fastest delivery in the UK
- Individual top up orders in just 7 days
- Womens fit available