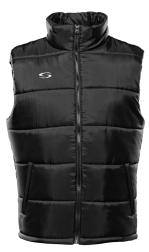

## PADDED GILET

Keep the warmth centred at your core with this versatile padded gilet. Perfect for both supporters and players.

- Warm polyfill quilt styling
- Outer: 100% Nylon. Inner: 100% Polyester
- Two zip closed front pockets, interior smartphone pocket and base drawcord adjusters.