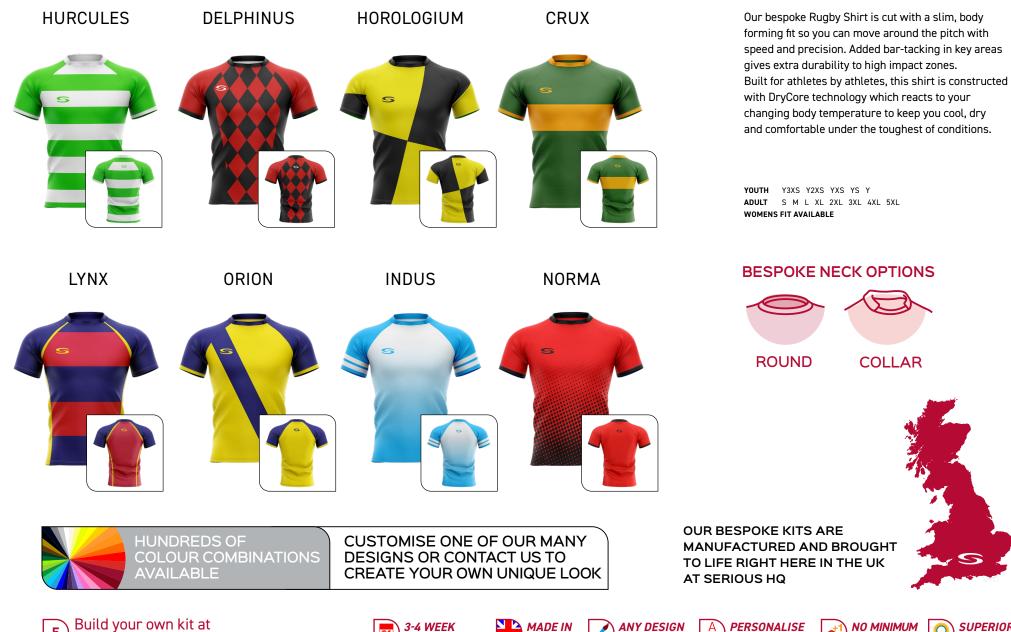

## STRUGGLING FOR INSPIRATION? Here's our some of our kit builder templates

TURNAROUND

THE UK

 $\overline{\mathbf{v}}$ 

## DESIGN YOUR OWN KIT Bespoke coloured rugby kit in just 3-4 weeks! No Minimum Orders!

- Proven track record
- Online 3D kit builder
- High-quality kits
- Fastest delivery in the UK
- Individual top up orders in just 7 days
- Womens fit available

# Start designing your kit today!

 YOUTH
 Y3XS
 Y2XS
 YXS
 YS
 Y

 ADULT
 S
 M
 L
 XL
 2XL
 3XL
 4XL
 5XL

 WOMENS FIT AVAILABLE

 <t

OUR BESPOKE KITS ARE MANUFACTURED AND BROUGHT TO LIFE RIGHT HERE IN THE UK AT SERIOUS HQ

PERSONALISE

YOUR KIT

**SUPERIOR** 

QUALITY

3-4 WEEK

TURNAROUND

HUNDREDS OF COLOUR COMBINATIONS AVAILABLE CUSTOMISE ONE OF OUR MANY DESIGNS OR CONTACT US TO CREATE YOUR OWN UNIQUE LOOK

NO MINIMUM

#### BUILD YOUR TEAM'S KIT

SELECT YOUR DESIGN... Choose from a wide range of designs.

SELECT YOUR COLLAR STYLE... Opt for a roundneck style or a traditional collar (option varies per sport).