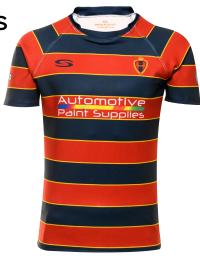

## **RUGBY** BESPOKE SHIRTS

## DESIGN YOUR OWN KIT Bespoke coloured rugby kit in just 3-4 weeks! No Minimum Orders!

- Proven track record
- Online 3D kit builder
- High-quality kits
- Fastest delivery in the UK
- Individual top up orders in just 7 days
- Womens fit available