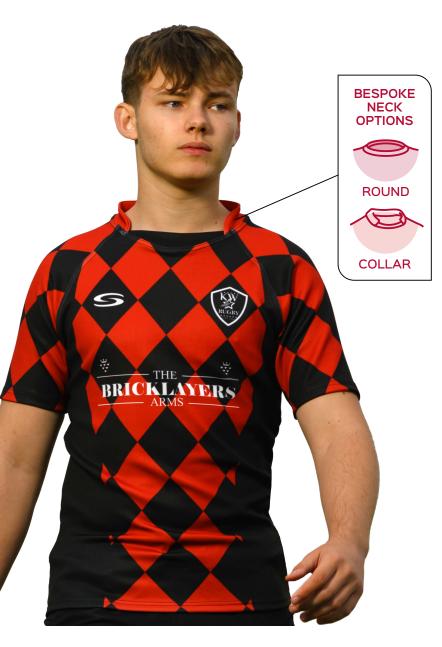

## **RUGBY** BESPOKE SHIRTS

#### BUILD YOUR TEAM'S KIT

SELECT YOUR DESIGN... Choose from a wide range of designs.

SELECT YOUR COLLAR STYLE... Opt for a roundneck style or a traditional collar (option varies per sport).