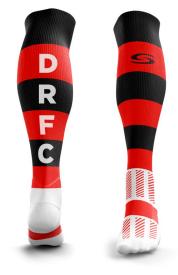

Our range of poly cotton socks are ribbed with a top turn over trim and padded soles for extra support & comfort. Our socks are constructed with high-grade materials and are double stitched for extra durability.

SMALL (12-3) / MEDIUM (3-6) / LARGE (6-12)

PERSONALISE

YOUR KIT

Α

**NO MINIMUM** 

**ORDERS** 

**SUPERIOR** 

QUALITY