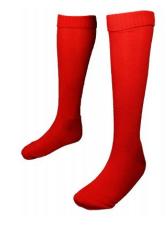

Our range of poly cotton socks are ribbed with a top turn over trim and padded soles for extra support & comfort. Our socks are constructed with high-grade materials and are double stitched for extra durability.

SMALL (12-3) / MEDIUM (3-6) / LARGE (6-12)

PERSONALISE

YOUR KIT

Α

**NO MINIMUM** 

**ORDERS** 

**SUPERIOR** 

QUALITY