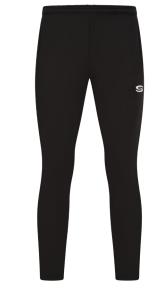

#### YOUTH YXS YS Y XL 2XL 3XL ADULT S М L

DEDICATED

SUPPORT TEAM

Our Core Training Pant offers warmth, comfort and flexibility in a slim fit style worn in a training or relaxed environment.

- DryCore moisture release technology
- 100% polyester
- Elasticated waistband, ankle zips and zipped hand pockets