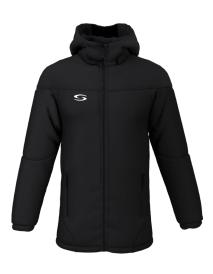

#### THERMAL JACKET

TEAMWEAR

**BENCH COAT** 

Protect yourself from those harsh weather conditions with our Thermal Jacket. Perfect for the management team, spectators and players.

- 100% Polyester
- Showerproof
- Full front zip, powerstretch internal cuffs and internal zip pocket