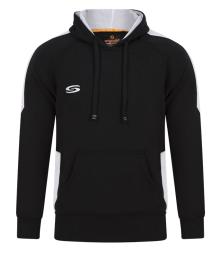

### CORE TRAINING HOODIE

Y

Our Serious Core Training Hoodie offers is constructed with high tech polyester fabrics to provide softness and comfort through mechanical stretch to maximise performance.

- Elasticated bound cuffs and waist for comfort
- Material: 100% polyester tricot, brush backed

Y

XL 2XL 3XL

NAVY

FAST DELIVERY

ROYAL

SUPERIOR

QUALITY

Pockets: Kangaroo