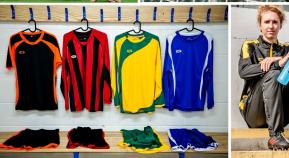

## **RUGBY** BESPOKE SHIRTS

## DESIGN YOUR OWN KIT Bespoke coloured rugby kit in just 3-4 weeks! No Minimum Orders!

- Proven track record
- Online 3D kit builder
- High-quality kits
- Fastest delivery in the UK
- Individual top up orders in just 7 days
- Womens fit available