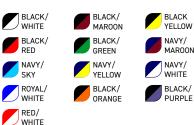

BLACK/

NAVY/ YELLOW

- Polyester Nylon blend fabric

Y

S M L XL 2XL 3XL

NAVY/ WHITE

ROYAL/ WHITE

 Full body zip fastening, mesh lined stowaway hood, zipped hand pockets

BLACK/

DEDICATED

SUPPORT TEAM