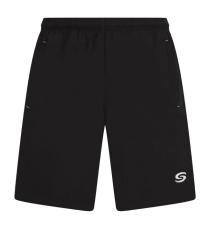

## CORE SHORTS

Our Core Training Shorts are made from a lightweight, breathable fabric which makes them perfect for training.

XL 2XL 3XL

NAVY

FAST DELIVERY

- Lightweight fabric with elasticated waistband
- 100% polyester