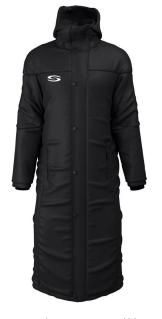

Keep warm and protect yourself from the elements with our heavy-duty Bench Coat, available in both Navy and Black.

- Wind resistant
- 100% polyester ripstop
- 2 size zipped pockets,

adjustable velcro cuffs and concealed inner lining