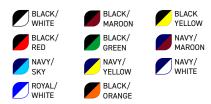

BLACK/

NAVY/ YELLOW

- Polyester Nylon blend fabric

Y

S M L XL 2XL 3XL

NAVY/ WHITE

ROYAL/ WHITE

 Full body zip fastening, mesh lined stowaway hood, zipped hand pockets

BLACK/

DEDICATED

SUPPORT TEAM