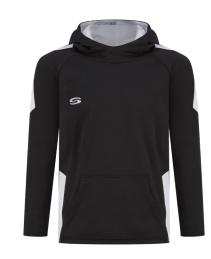

y
- 100% polyester
- ¼ length zip

YOUTH YXS YS Y ADULT S M L XL 2XL 3XL



### CORE TRACKSUIT TOP



Our Serious Core Tracksuit Top offers players that classic matchday look and is constructed with DryCore technology to offer warm and comfort whilst regulating your body temperature.

- Full zip fastening
- Material: 100% polyester
- Pockets: Two hand pockets
- Machine washable

YOUTH YXS YS Y ADULT S M L XL 2XL 3XL









DEDICATED SUPPORT TEAM





# **CORE TEAMWEAR**



#### CORE SWEATSHIRT

### CORE TRAINING HOODIE

#### CORE LEISURE HOODIE

#### CORE TRAINING PANTS



Our Serious Core Sweatshirt is constructed with lightweight, moisture wicking polyester to ensure maximum comfort and performance when training.

- Crew Neckline

YOUTH

- Material: 100% polyester French Terry



Y





Our Serious Core Training Hoodie offers is constructed with high tech polyester fabrics to provide softness and comfort through mechanical stretch to maximise performance.

- Elasticated bound cuffs and waist for comfort
- Material: 100% polyester tricot, brush backed

Y

XL 2XL 3XL

NAVY

FAST DELIVERY

ROYAL

SUPERIOR

QUALITY

Pockets: Kangaroo

YXS YS

S м 1

YOUTH

ADULT

Machine washable -



Our pullover-style hoodie offers continuous comfort and warmth whether you're relaxing or training.

- Fleece lining, brush cotton exterior and lined hood
- Material: Polycotton blend
- Fasteners: Drawcord (adult only)
- Pockets: Kangaroo
- Machine washable

FREE ONLINE

TEAM STORE

#### YOUTH YXS YS Y XL 2XL 3XL ADULT S М L



DEDICATED

SUPPORT TEAM



Our Core Training Pant offers warmth, c