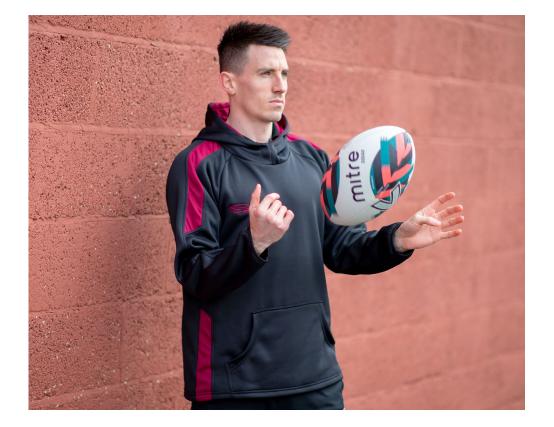

## RUGBY STOCK KIT

## CORE RUGBY SHORTS

- Durable, 220gsm high tenacity polyester twill fabric
- 4 way stretch panelling
- Concealed gum shield pocket
- Elasticated waist with drawcord and waist gripper
- Reinforced seams throughout