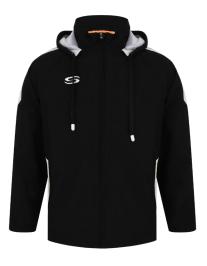

YXS YS Y

SMI

YOUTH

ADULT

Zipped hand pockets

CORE RAIN JACKET

Our Core Rain Jacket offers warmth, comfort and protection from showers and is suitable for both training and spectating. Ideal to keep you warm and dry all year round.

BLACK/

NAVY/ YELLOW

- Polyester Nylon blend fabric

Y

S M L XL 2XL 3XL

NAVY/ WHITE

ROYAL/ WHITE

 Full body zip fastening, mesh lined stowaway hood, zipped hand pockets