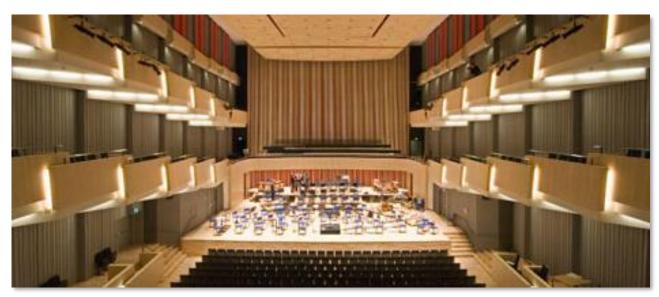

## **Dear Artist!**

Welcome to Musikhuset Aarhus, Denmark

Here you will find General and Technical information for "Symfonisk Sal" - The Symphonic Hall

The Symphonic Hall is a seated venue with a capacity of 1172 people

## **GENERAL INFORMATION**

The Symphonic Hall is one of Denmark's most exclusive and impressive concert halls. The room really adds something extra to your event and presents it in an elegant way. The hall can accommodate 1.170 guests in an environment of light ash and acoustics, ranking among the best in the world.

#### SEATING CAPACITY

1172 seats (+8 wheelchair spaces)