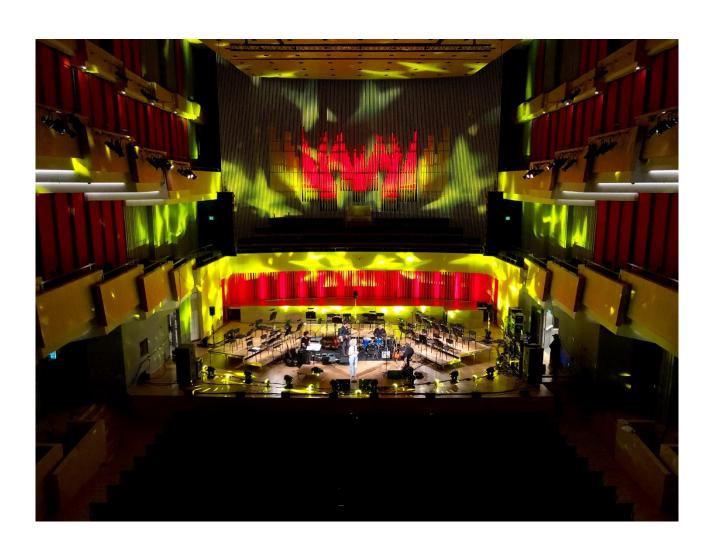

## **Dear Artist!**

Welcome to Musikhuset Aarhus, Denmark

Here you will find General and Technical information for "Symfonisk Sal" - The Symphonic Hall

The Symphonic Hall is a seated venue with a capacity of 1172 people

## **GENERAL INFORMATION**

The Symphonic Hall is one of Denmark's most exclusive and impressive concert halls. The room really adds something extra to your event and presents it in an elegant way. The hall can accommodate 1.170 guests in an environment of light ash and acoustics, ranking among the best in the world.