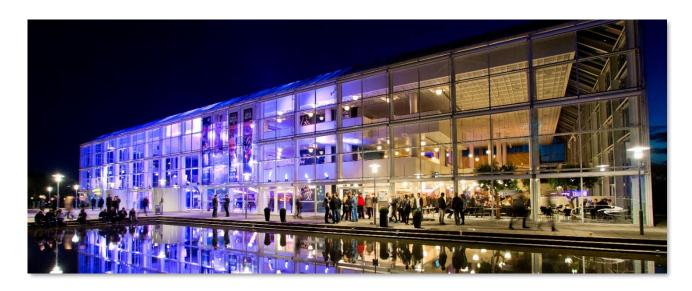

## **Dear Artist!**

Welcome to Musikhuset Aarhus, Denmark

Here you will find General and Technical information for "Symfonisk Sal" - The Symphonic Hall

The Symphonic Hall is a seated venue with a capacity of 1172 people

## **GENERAL INFORMATION**

The Symphonic Hall is one of Denmark's most exclusive and impressive concert halls. The room really adds something extra to your event and presents it in an elegant way. The hall can accommodate 1.170 guests in an environment of light ash and acoustics, ranking among the best in the world.