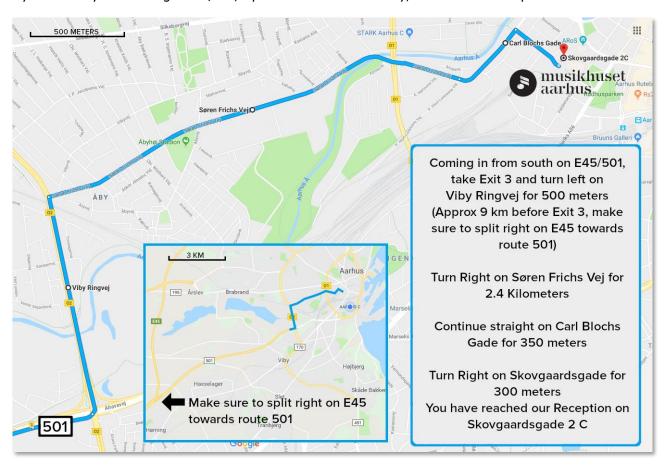

### **DRIVING INSTRUCTIONS:**

**Address for GPS: Street name**: Skovgaardsgade 2C **City**: Aarhus **Country:** Denmark

**Coordinates:** 56°09'10.7"N 10°11'52.6"E 56.152959, 10.197931

If you arrive by truck or big coach/bus, - please avoid the inner city, and follow the map below.