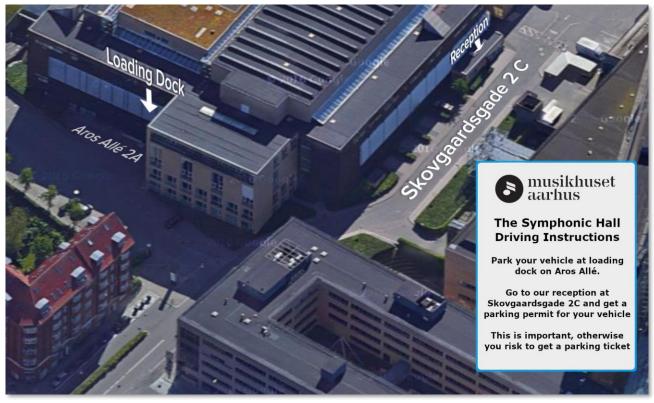

### **DRIVING INSTRUCTIONS:**

**Address for GPS: Street name**: Skovgaardsgade 2C **City**: Aarhus **Country:** Denmark

**Coordinates:** 56°09'10.7"N 10°11'52.6"E 56.152959, 10.197931

If you arrive by truck or big coach/bus, - please avoid the inner city, and follow the map below.

#### **LOAD-IN**

At platform from Aros alle, Access to the stage through lift from level 0

Loading platform 0.90m Lift door height 2.30m Lift door width 1.85m Lift depth 4.60m

### **ENTRANCE (MUSICIANS/CREW)**

Upon arrival, please contact the Reception (Entrance via Skovgaardsgade 2C)

#### CONTACT

Shipping/Load-in Address for "Symfonisk Sal":

Musikhuset Aarhus Aros allé 2A DK-8000 Aarhus C Denmark