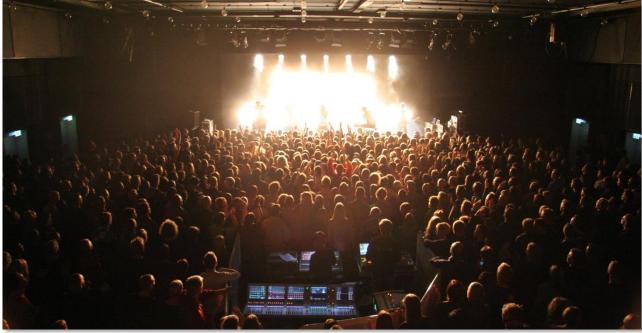

## **Dear Artist!**

Welcome to Musikhuset Aarhus, Denmark

Here you will find General and Technical information for "Rytmisk Sal" = The Rhythmic Hall

The Rhythmic Hall is a seated/standing venue, with a capacity of 465 (seated) and 1000 (standing) audiences

#### **SEATING CAPACITY**

The hall includes a telescopic grand stand, that can be pushed out, and thereby hold 465 seats (including 4 wheelchair spaces). Likewise, the podium can be moved back to make room for a standing concert with 1,000 people.