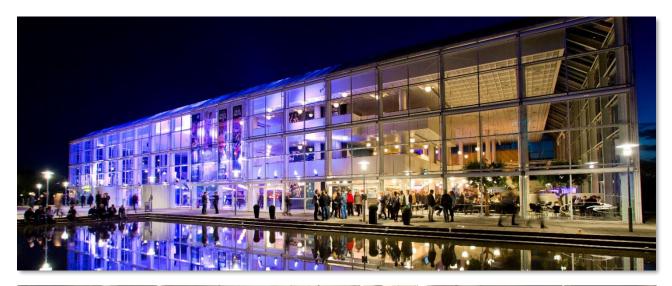

## **Dear Artist!**

Welcome to Musikhuset Aarhus, Denmark

Here you will find General and Technical information for "Rytmisk Sal" = The Rhythmic Hall

The Rhythmic Hall is a seated/standing venue, with a capacity of 465 (seated) and 1000 (standing) audiences

We look forward to seeing you here in Aarhus, and please don't hesitate to get in touch, if you have any questions

The Rhythmic Hall with standing audiences