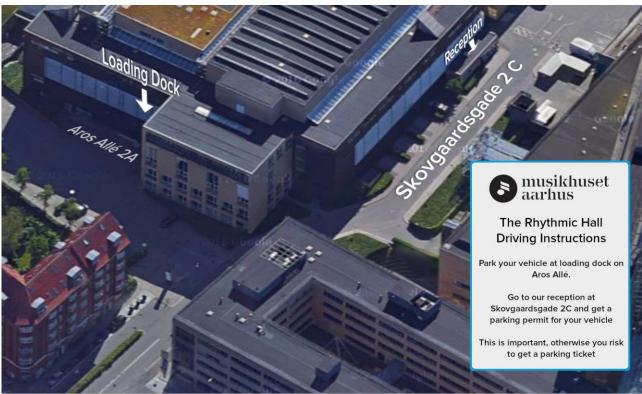

#### **LOAD IN**

At platform from Aros Allé 2A

After parking, please go to our reception round the corner at Skovgaardsgade 2C to receive a parking permit for your vehicle(s)

Access to the stage through lift from level 0

#### **DRIVING INSTRUCTIONS:**

Address for GPS: Street name: Aros Allé 2A City: Aarhus Country: Denmark

**Coordinates:** 56°09'13.2"N 10°11'51.1"E 56.153663, 10.197516

If you arrive by truck or big coach/bus, - please avoid the inner city, and follow the map below.