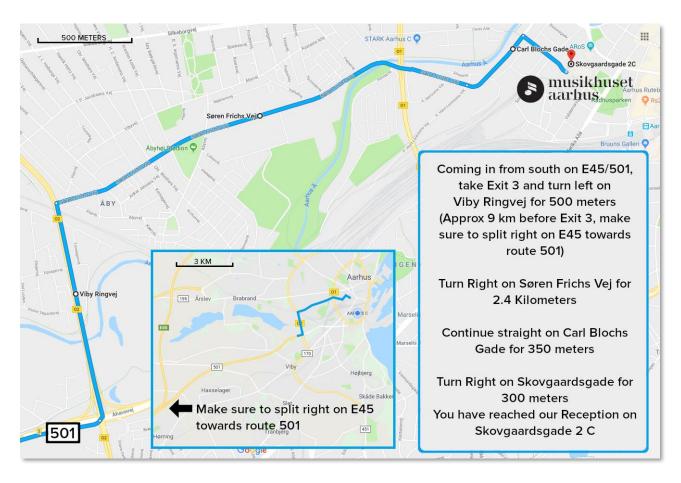

#### **DRIVING INSTRUCTIONS:**

Address for GPS: Street name: Aros Allé 2A City: Aarhus Country: Denmark

**Coordinates:** 56°09'13.2"N 10°11'51.1"E 56.153663, 10.197516

If you arrive by truck or big coach/bus, - please avoid the inner city, and follow the map below.