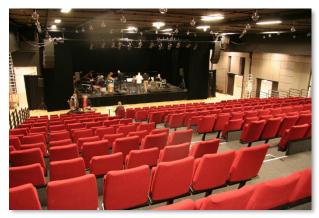

# **PICTURES**

Stage view from audience seats

Hall with seats removed

Backstage lounge room

**Dressing Room inside** 

**Dressing Rooms inside lounge** 

Backstage Lounge