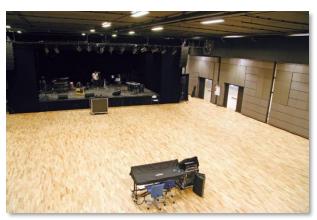

# **PICTURES**

Stage view from audience seats

Hall with seats removed

Backstage lounge room

**Dressing Room inside** 

**Dressing Rooms inside lounge** 

Backstage Lounge