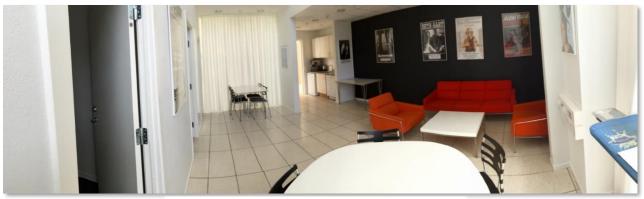

# **PICTURES**

Stage view from audience seats

Hall with seats removed

Backstage lounge room

**Dressing Room inside** 

**Dressing Rooms inside lounge** 

Backstage Lounge

#### **DRESSING ROOMS AND BACKSTAGE AREA**

1 lounge room for 15 people, - including:

2 dressing rooms for 2 people

1 room with shower and toilet