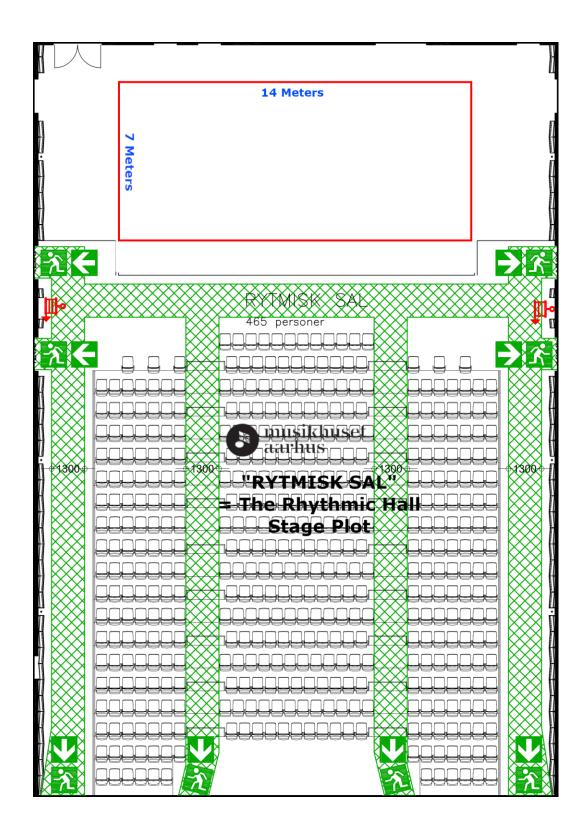

# **STAGE PLOT**

### Simple stage plot below

Please obtain PDF and WYG files by request to Musikhuset Aarhus

#### STAGE DIMENSIONS

Stage made of 2 x 1 meter riser modules

Standard size: 14 x 7 m Width up to max: 16.0m Depth up to max: 9.0m Standard height: 0.80m

Variable placement, height and size of stage, by request and mutual agreement Clearance: normal stage height to flying pipe 4,40 m, from floor 5,20 meters.

#### **SEATING CAPACITY**

The hall includes a telescopic grand stand, that can be pushed out, and thereby hold 465 seats (including 4 wheelchair spaces). Likewise, the podium can be moved back to make room for a standing concert with 1,000 people.