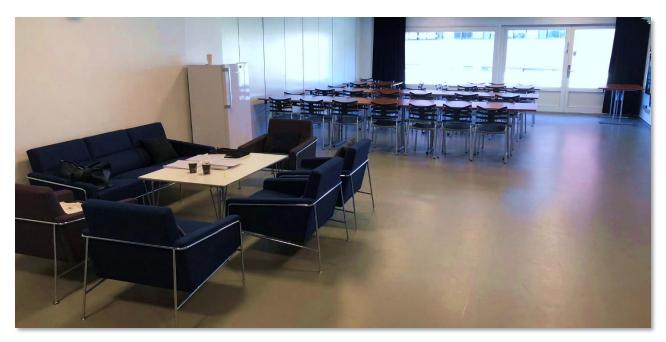

## **BACKSTAGE AREA**

Room "Duoen" right behind the Stage, sofas and seating for 20 people

# **PICTURES**

Green Room "Duoen"

Dressing room next to "Duoen"