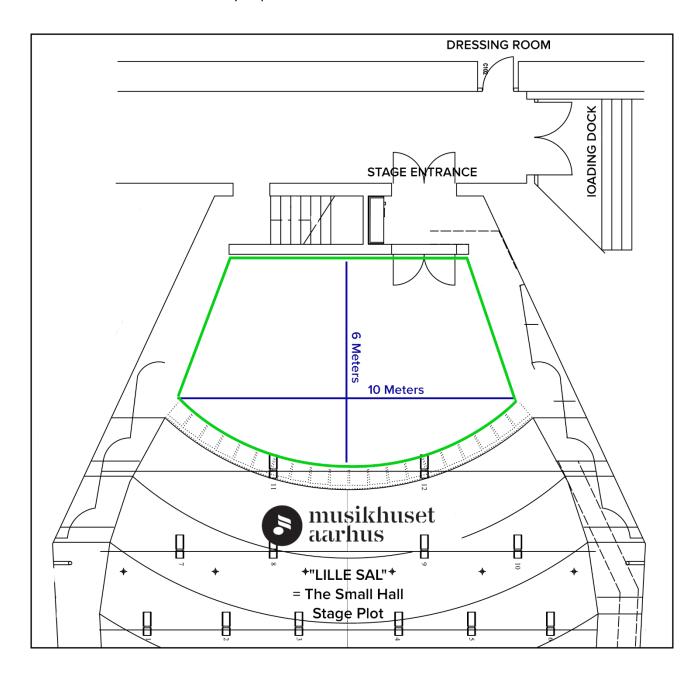

# **STAGE PLOT**

## Simple stage plot below

Please obtain PDF and WYG files by request to Musikhuset Aarhus

## **STAGE DIMENSIONS**

Width in front: 10,20m Depth in front: 6.00m Depth on sides: 5.30m

Stage Floor: Teak wood floor (No screws allowed in the floor)