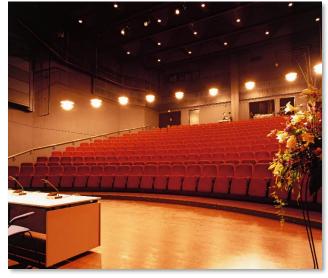

## **Dear Artist!**

Welcome to Musikhuset Aarhus, Denmark

Here you will find General and Technical information for "Lille Sal" = The Small Hall

The Small Hall is a seated venue with a capacity of 319 people Please note, that the stage is level with the seated audience

## **SEATING CAPACITY**

319 seats – including 20 seats at the front row (which can be removed) Room for 5 wheelchairs