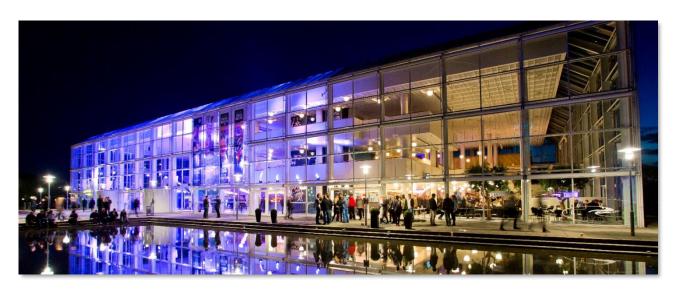

## **Dear Artist!**

Welcome to Musikhuset Aarhus, Denmark

Here you will find General and Technical information for "Lille Sal" = The Small Hall

The Small Hall is a seated venue with a capacity of 319 people Please note, that the stage is level with the seated audience

We look forward seeing you here in Aarhus, and don't hesitate to get in touch if you have any questions.

The Small Hall - concert from stage left