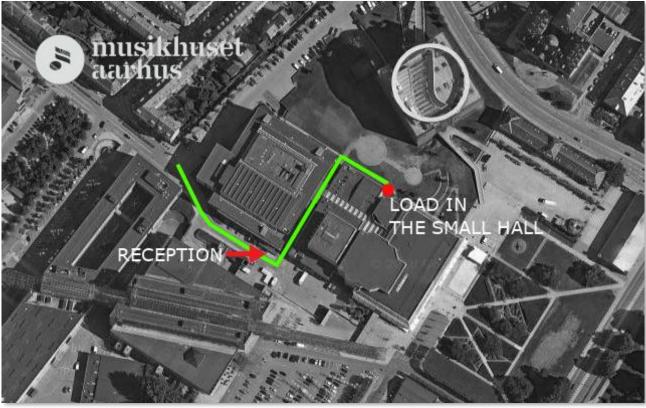

### LOAD IN:

When You arrive at Musikhuset Aarhus, - please go to our reception, and they will direct You to The Small Hall load-in area.

Direct on passage behind the stage Loading platform 0,88 m Loading door height 2,04 m Loading door width 1,90 m

## **DRIVING INSTRUCTIONS:**

Address for GPS: Street name: Skovgaardsgade 2C City: Aarhus Country: Denmark

**Coordinates:** 56°09'10.7"N 10°11'52.6"E 56.152959, 10.197931

If you arrive by truck or big coach/bus, - please avoid the inner city, and follow the map below.