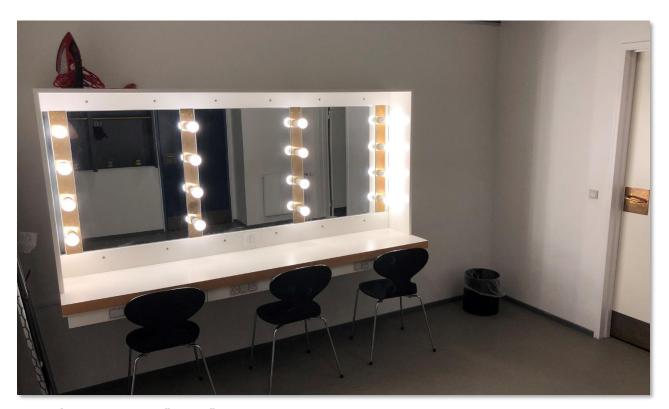

## **DRESSING ROOM**

Room for 3 people with shower and toilet

# **PICTURES**

Green Room "Duoen"

Dressing room next to "Duoen"