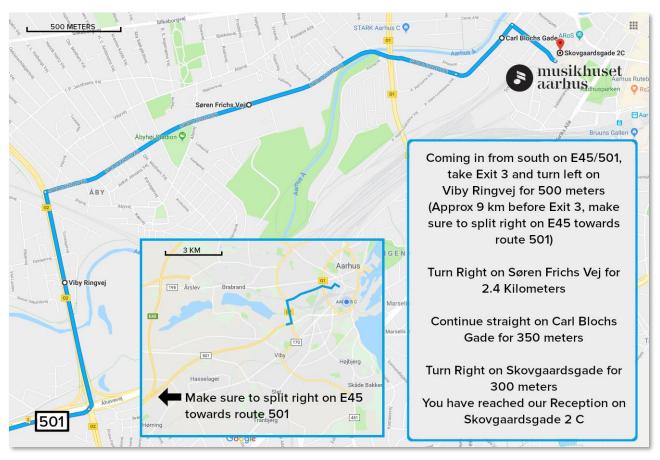

## **DRIVING INSTRUCTIONS:**

Address for GPS: Street name: Skovgaardsgade 2C City: Aarhus Country: Denmark

**Coordinates:** 56°09'10.7"N 10°11'52.6"E 56.152959, 10.197931

If you arrive by truck or big coach/bus, - please avoid the inner city, and follow the map below.