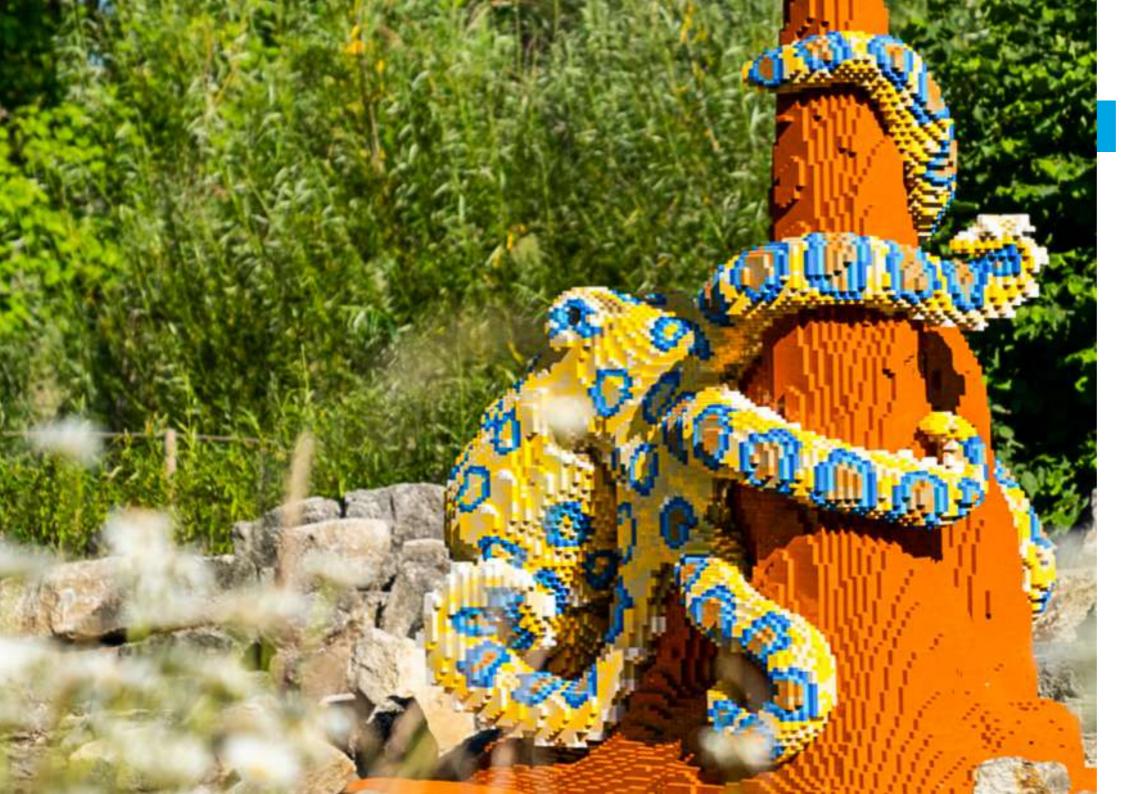

## **BLUE RINGED OCTOPUS**

#### **MODEL STATISTICS**

**Dimensions:** 195 x 148 x 245cm (LxWxH)

**Brick Count:** 56,124 bricks

**Hours to Build:** 403

Weight: 493kg