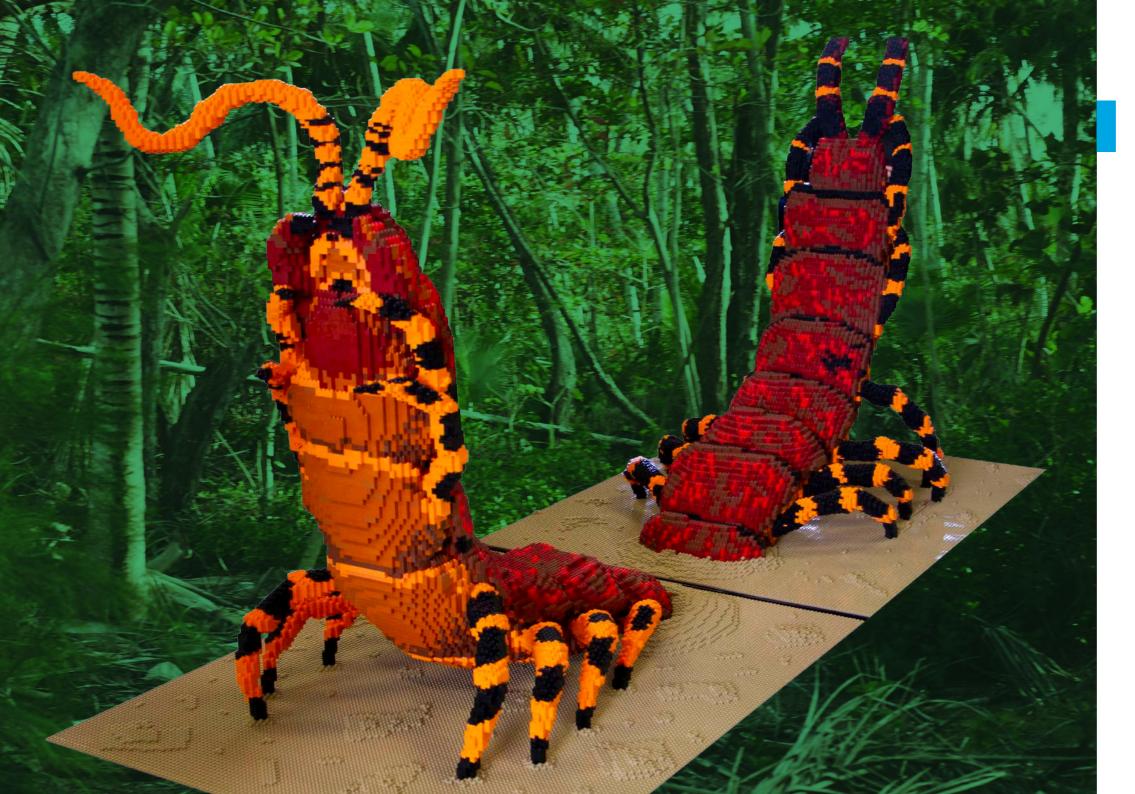

### **GIANT CENTIPEDE**

#### **MODEL STATISTICS**

**Dimensions:** Front - 118 x 95 x 122 cm (LxWxH Back - 122 x 95 x 128 cm (LxWxH)

**Brick Count:** Front 16,563 bricks Back 43,720 bricks

**Hours to Build:** Front - 65 Back - 130

**Weight:** Front - 101kg Back - 105kg