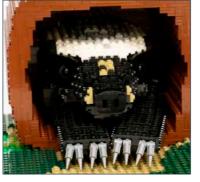

## **HONEY BADGER**

#### **MODEL STATISTICS**

**Dimensions:** 232 x 106 x 154cm (LxWxH)

**Brick Count:** 75,958 bricks

**Hours to Build:** 555

Weight: 371kg