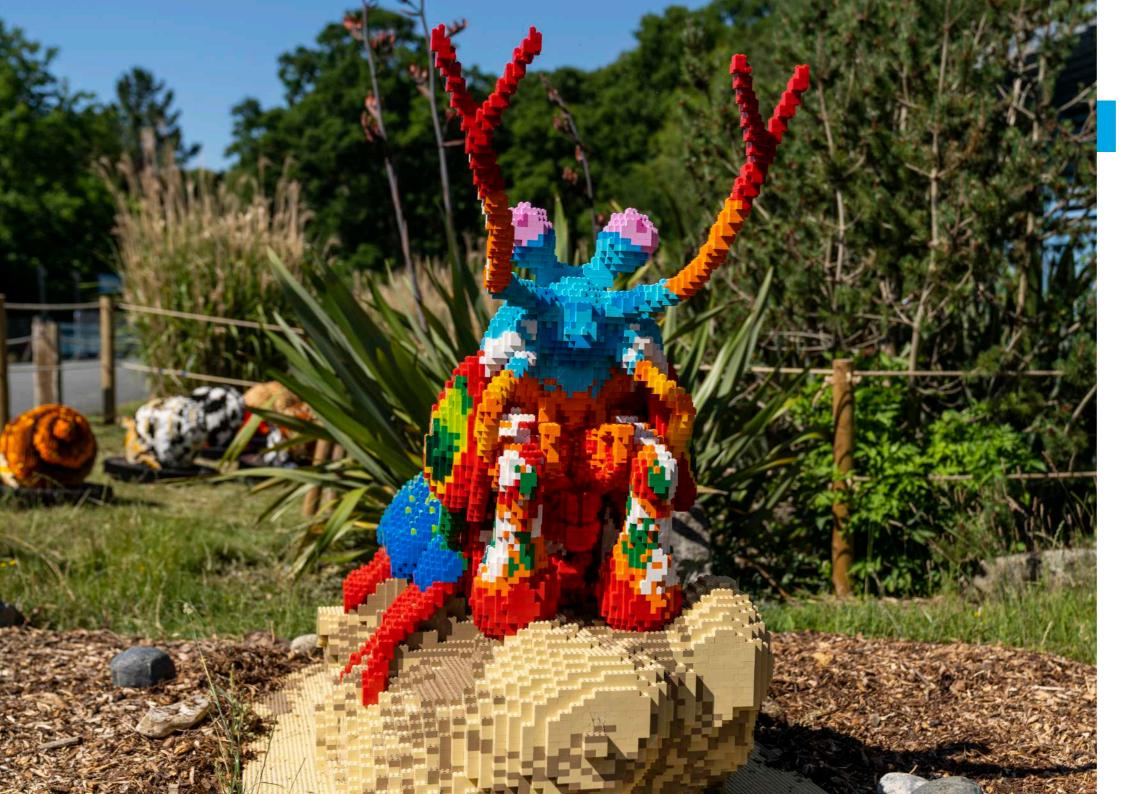

## **HERMIT CRABS**

#### **MODEL STATISTICS**

**Dimensions:** Large - 68.5 x 68.5 x 47cm (LxWxH) Small - 57 x 27 x 47cm (LxWxH)

**Brick Count:** Large - 8,360 bricks Small - 6,105 bricks

**Hours to Build: 291** 

**Weight:** 228 kg (total)