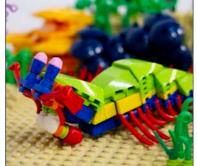

### **GIANT CENTIPEDE**

#### **MODEL STATISTICS**

**Dimensions:** Front - 118 x 95 x 122 cm (LxWxH Back - 122 x 95 x 128 cm (LxWxH)

**Brick Count:** Front 16,563 bricks Back 43,720 bricks

**Hours to Build:** Front - 65 Back - 130

**Weight:** Front - 101kg Back - 105kg