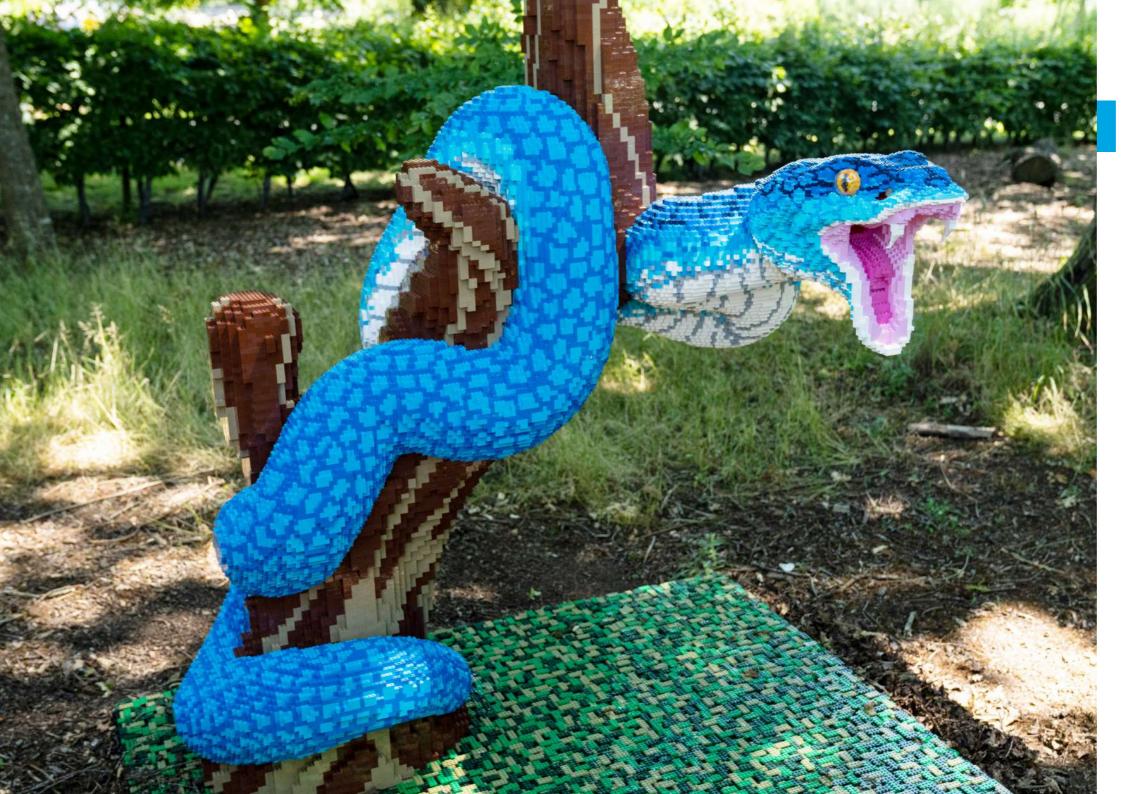

## **WHITE LIPPED VIPER**

#### **MODEL STATISTICS**

**Dimensions:** 128 x 164 x 178cm (LxWxH)

**Brick Count:** 61,261 bricks

**Hours to Build:** 170

Weight: 141kg