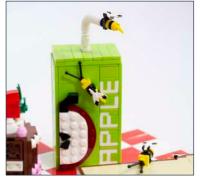

## **COMMON WASP**

#### **MODEL STATISTICS**

**Dimensions:** 155 x 86 x 111cm (LxWxH)

**Brick Count:** 42,413 bricks

**Hours to Build:** 216

Weight: 200kg