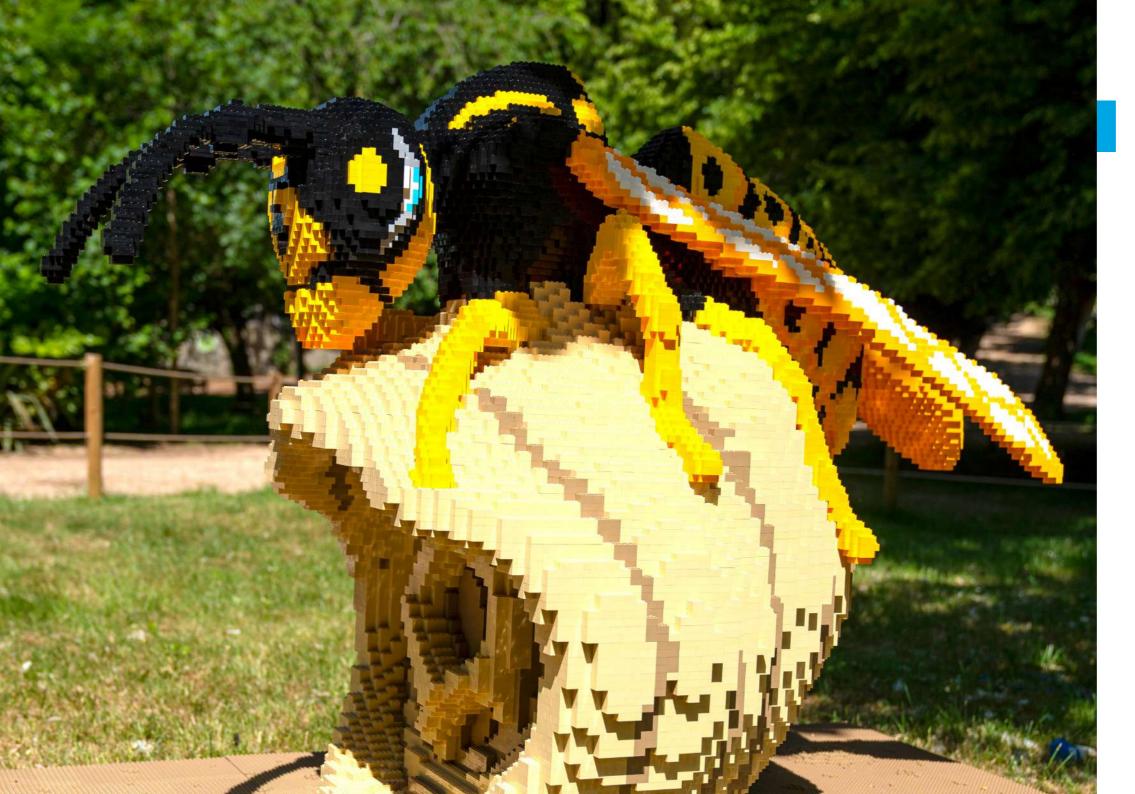

## **COMMON WASP**

#### **MODEL STATISTICS**

**Dimensions:** 155 x 86 x 111cm (LxWxH)

**Brick Count:** 42,413 bricks

**Hours to Build:** 216

Weight: 200kg