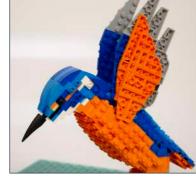

## **KINGFISHER**

#### **MODEL STATISTICS**

**Dimensions:** 187 x 102 x 343cm (LxWxH)

**Brick Count:** 98,349 bricks

**Hours to Build:** 675

Weight: 610kg