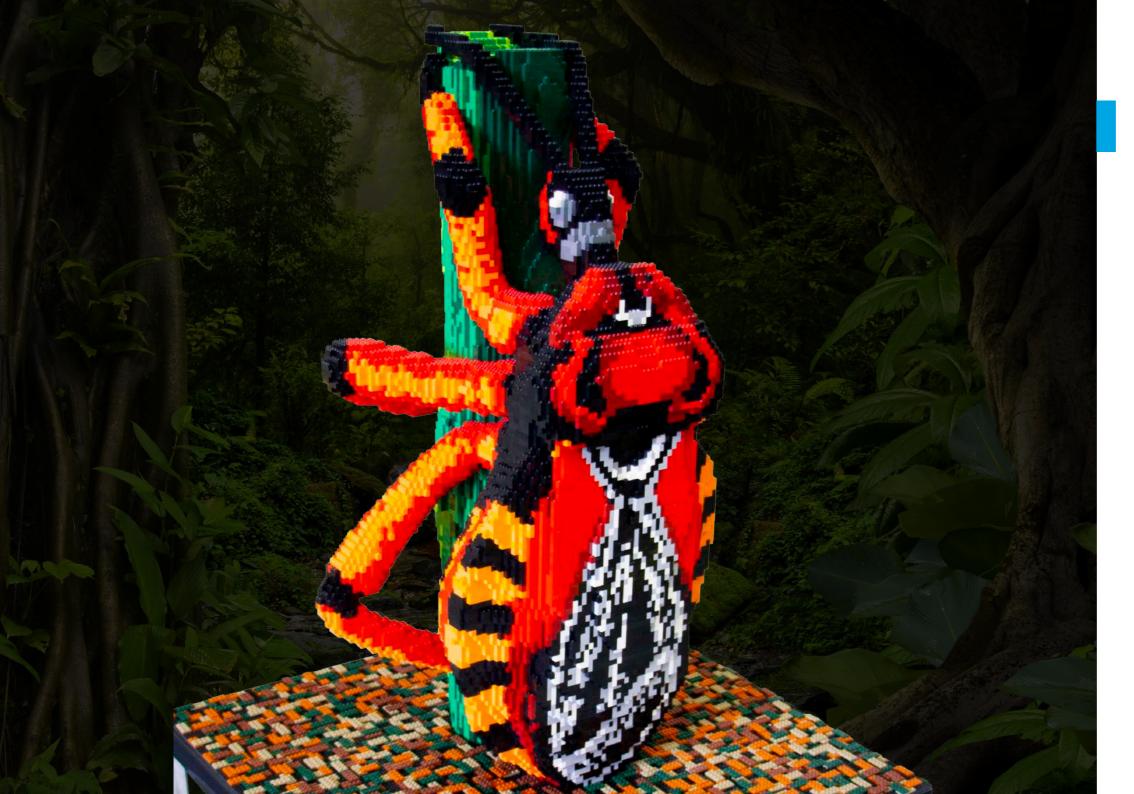

## **ASSASSIN BUG**

#### **MODEL STATISTICS**

**Dimensions:** 95.5 x 99 x 140cm (LxWxH)

**Brick Count:** 23,310 bricks

**Hours to Build:** 96

**Weight:** 113.4kg