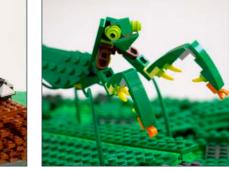

## **PRAYING MANTIS**

#### **MODEL STATISTICS**

**Dimensions:** 201 x 95 x 192cm (LxWxH)

**Brick Count:** 38,806 bricks

**Hours to Build:** 198

Weight: 168kg