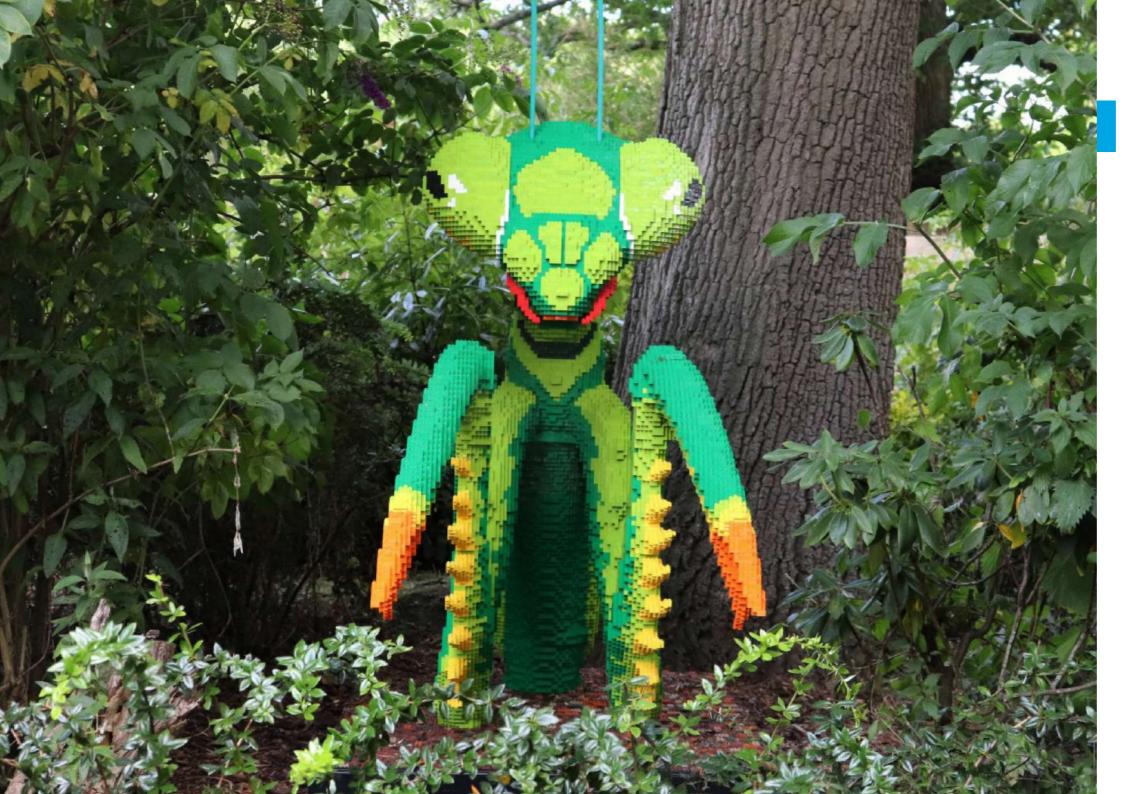

## **PRAYING MANTIS**

#### **MODEL STATISTICS**

**Dimensions:** 201 x 95 x 192cm (LxWxH)

**Brick Count:** 38,806 bricks

**Hours to Build:** 198

Weight: 168kg