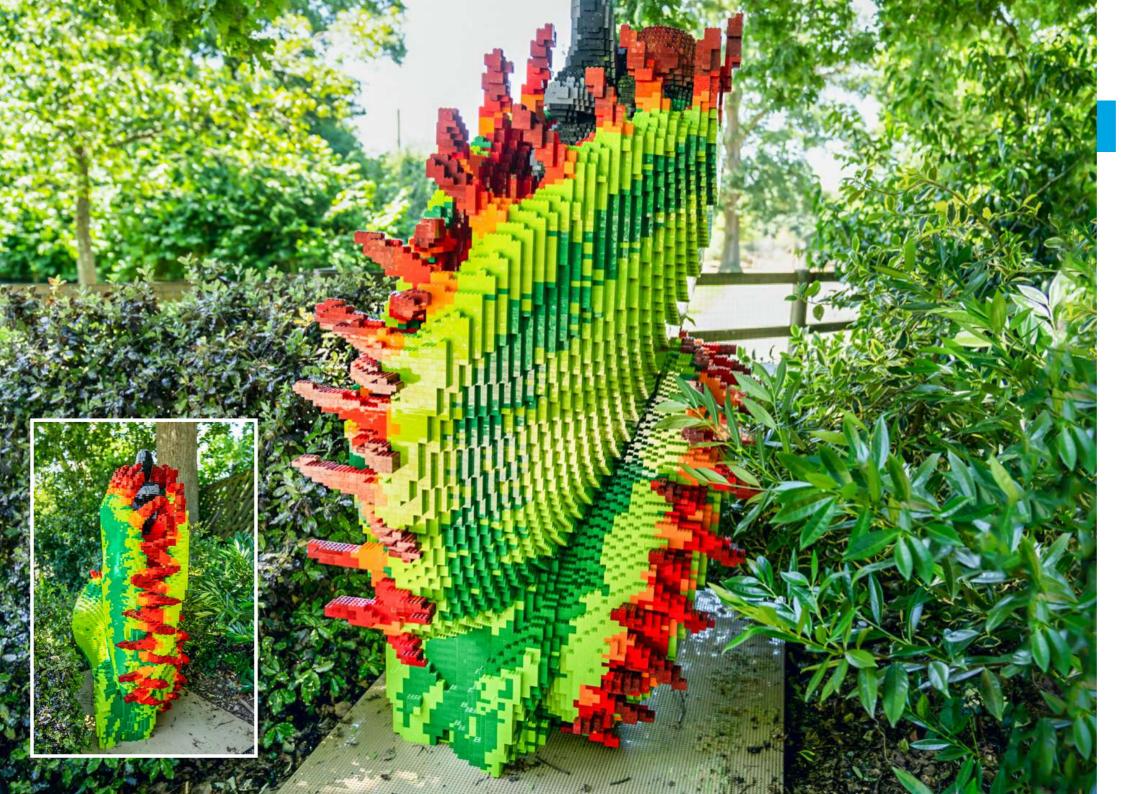

## **VENUS FLYTRAP**

#### **MODEL STATISTICS**

**Dimensions:** 153 x 104 x 177cm (LxWxH)

Brick Count: 59,253 bricks

**Hours to Build:** 190

Weight: 222kg