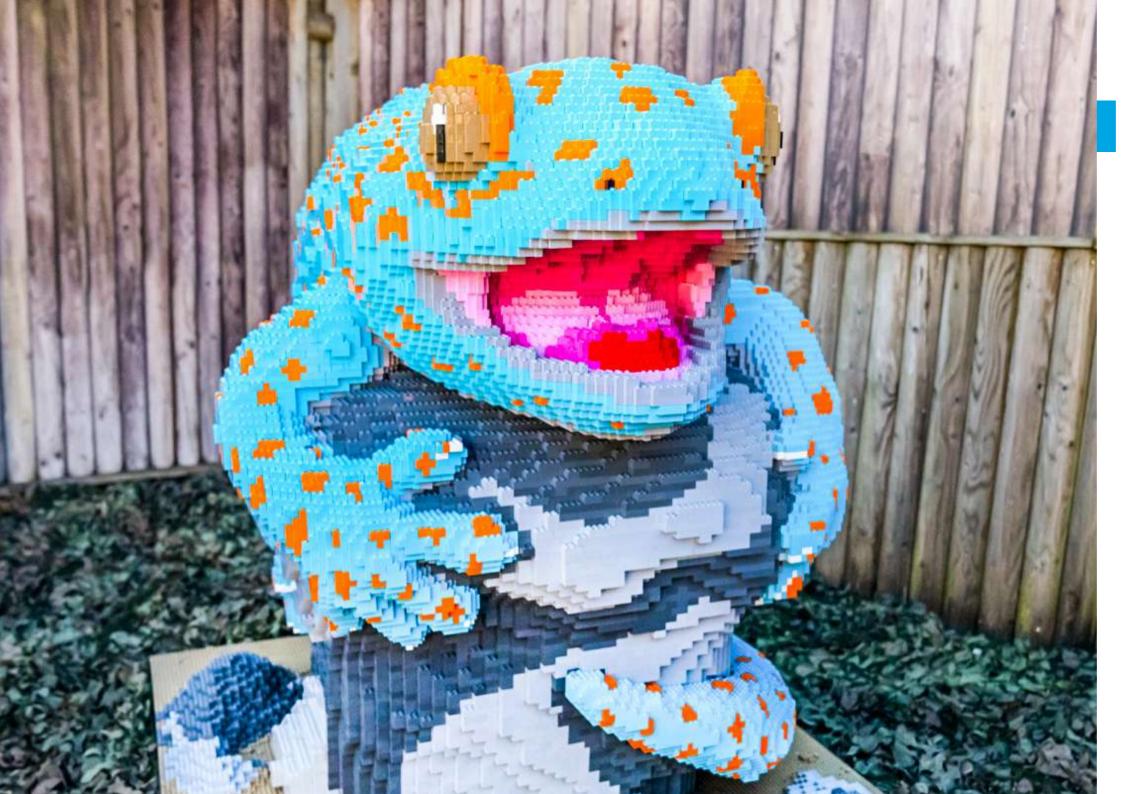

## **TOKAY GECKO**

#### **MODEL STATISTICS**

**Dimensions:** 60 x 109 x 126cm (LxWxH)

**Brick Count:** 73,657 bricks

**Hours to Build:** 190

Weight: 274kg