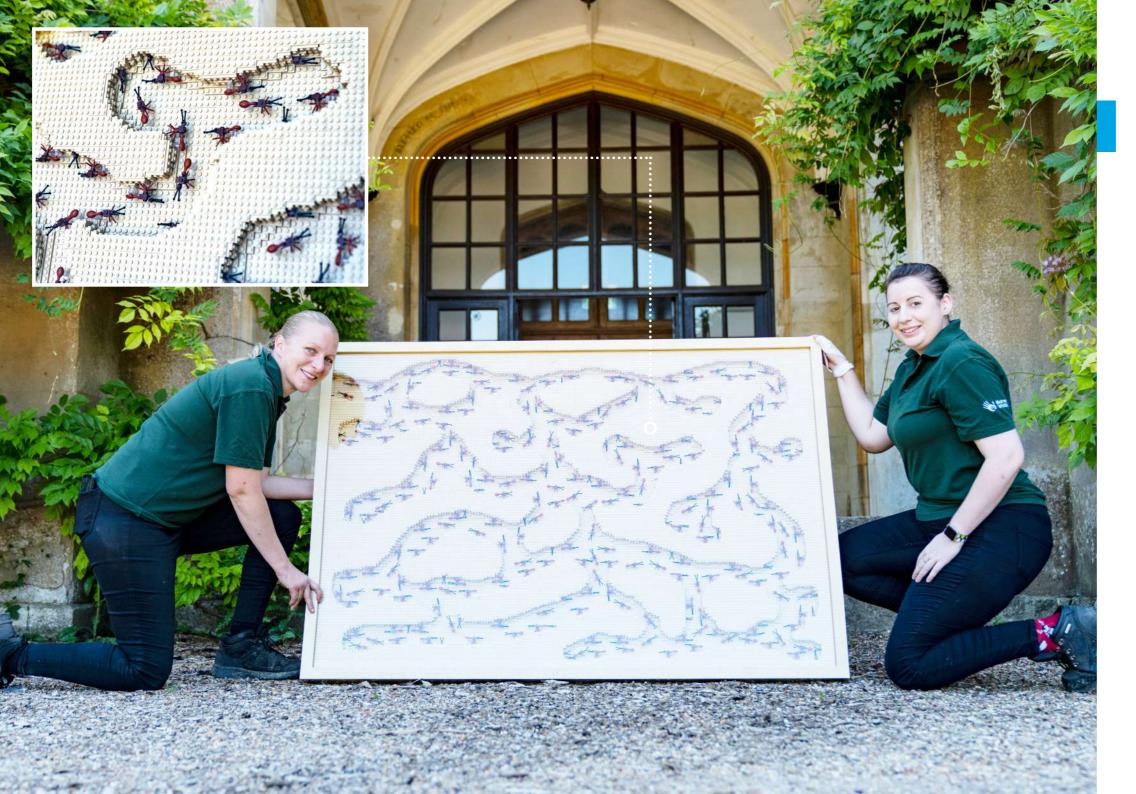

## **ANT FARM**

#### **MODEL STATISTICS**

**Dimensions:** 160 x 110cm (LxW)

**Brick Count:** 9466+ bricks

Weight: 80kg

**Hours to Build:** 47