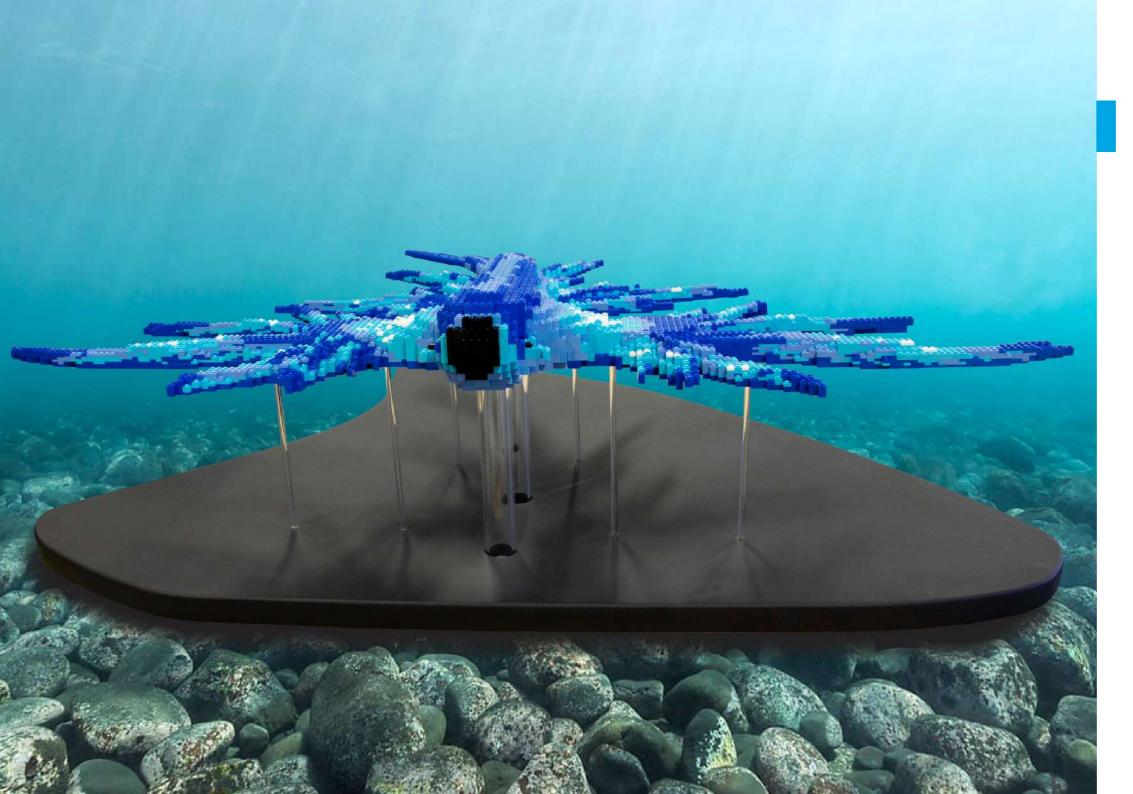

## BIOLUMINESCENT JELLYFISH X3 (MAUVE STINGER)

#### **MODEL STATISTICS**

**Dimensions:** 158 x 42 x 113cm (LxWxH)

**Brick Count:** 71,138 bricks

**Hours to Build:** 328

Weight: 300kg