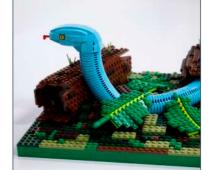

## **RED SPITTING COBRA**

#### **MODEL STATISTICS**

**Dimensions:** 150 x 243 x 263cm (LxWxH)

**Brick Count:** 92,928 bricks

**Hours to Build:** 322

Weight: 423kg