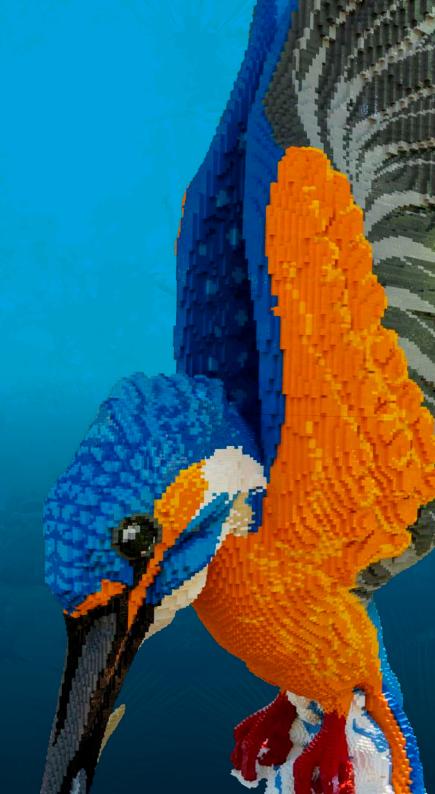

## **KINGFISHER**

#### **MODEL STATISTICS**

**Dimensions:** 187 x 102 x 343cm (LxWxH)

**Brick Count:** 98,349 bricks

**Hours to Build:** 675

Weight: 610kg