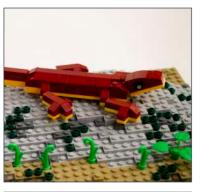

## **TOKAY GECKO**

#### **MODEL STATISTICS**

**Dimensions:** 60 x 109 x 126cm (LxWxH)

**Brick Count:** 73,657 bricks

**Hours to Build:** 190

Weight: 274kg