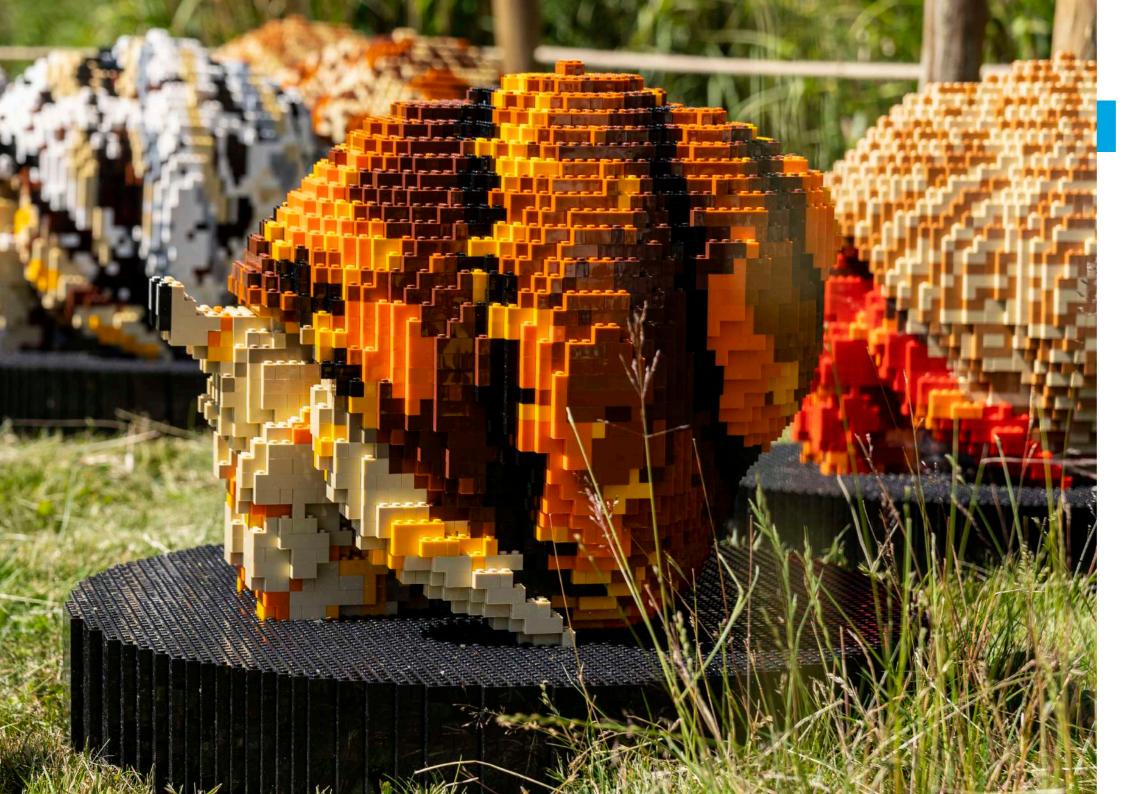

## **HERMIT CRABS**

#### **MODEL STATISTICS**

**Dimensions:** Large - 68.5 x 68.5 x 47cm (LxWxH) Small - 57 x 27 x 47cm (LxWxH)

**Brick Count:** Large - 8,360 bricks Small - 6,105 bricks

**Hours to Build: 291** 

**Weight:** 228 kg (total)