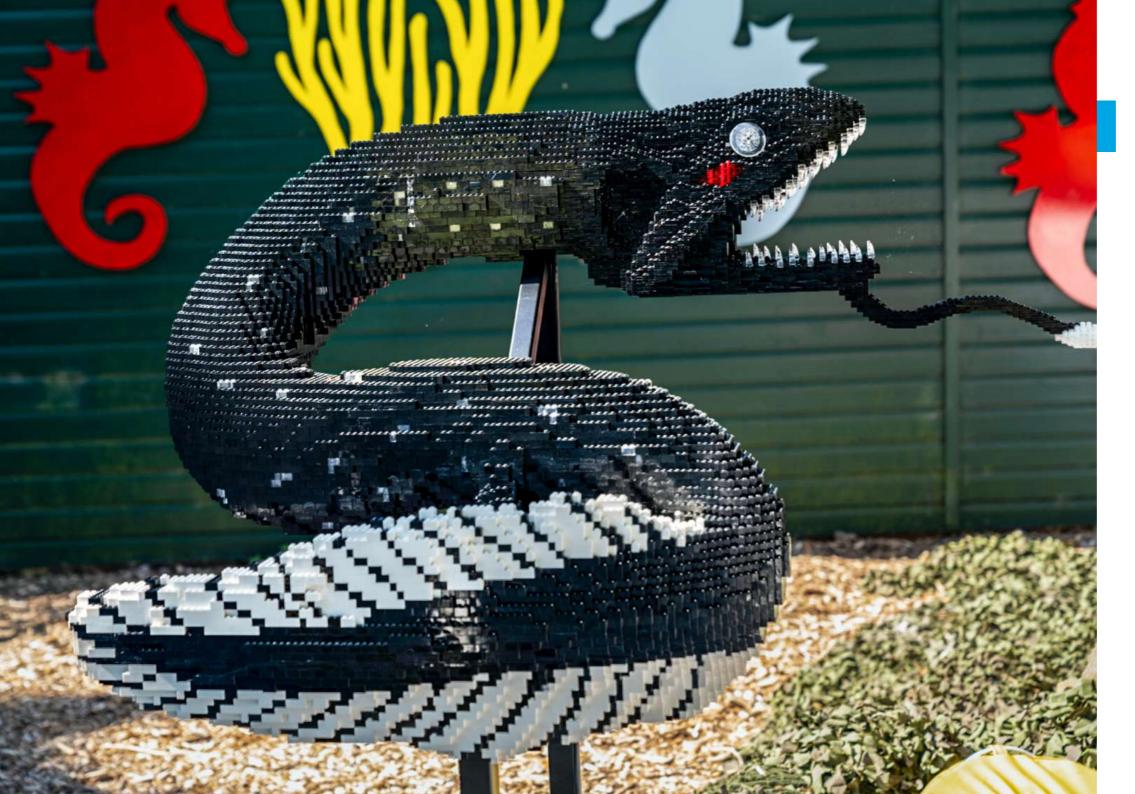

## **DEEP SEA DRAGON FISH**

#### **MODEL STATISTICS**

**Dimensions:** 130 x 75 x 78cm (LxWxH)

**Brick Count:** 23,889 bricks

**Hours to Build:** 130

Weight: 145kg