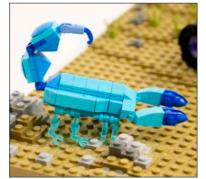

## **FATTAIL SCORPION**

#### **MODEL STATISTICS**

**Dimensions:** 230 x 130 x 158cm (LxWxH)

Brick Count: 64,530 bricks

**Hours to Build:** 467

Weight: 429kg