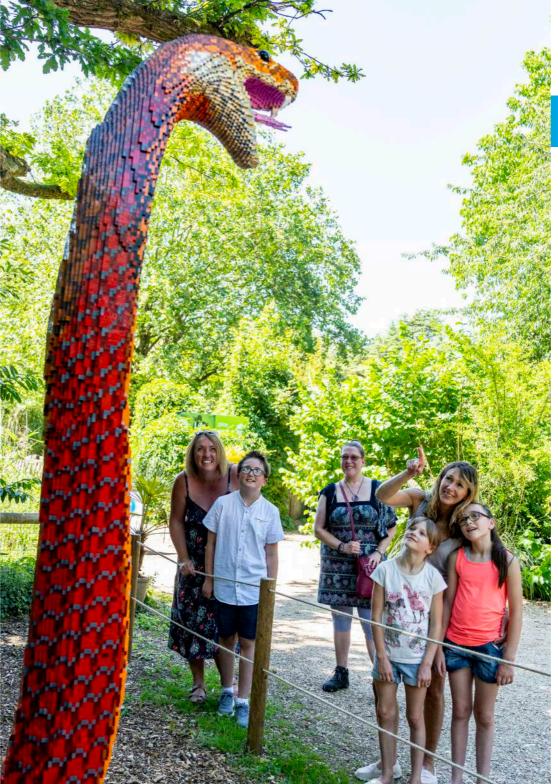

## **RED SPITTING COBRA**

#### **MODEL STATISTICS**

**Dimensions:** 150 x 243 x 263cm (LxWxH)

**Brick Count:** 92,928 bricks

**Hours to Build:** 322

Weight: 423kg