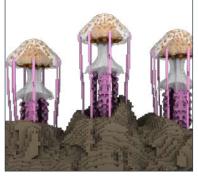

## BIOLUMINESCENT JELLYFISH X3 (MAUVE STINGER)

#### **MODEL STATISTICS**

**Dimensions:** 158 x 42 x 113cm (LxWxH)

**Brick Count:** 71,138 bricks

**Hours to Build:** 328

Weight: 300kg