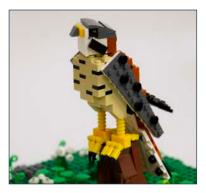

## **AMERICAN KESTREL**

#### **MODEL STATISTICS**

**Dimensions:** 132 x 108 x 198cm (LxWxH)

Brick Count: 56,302 bricks

**Hours to Build: 281** 

Weight: 235kg