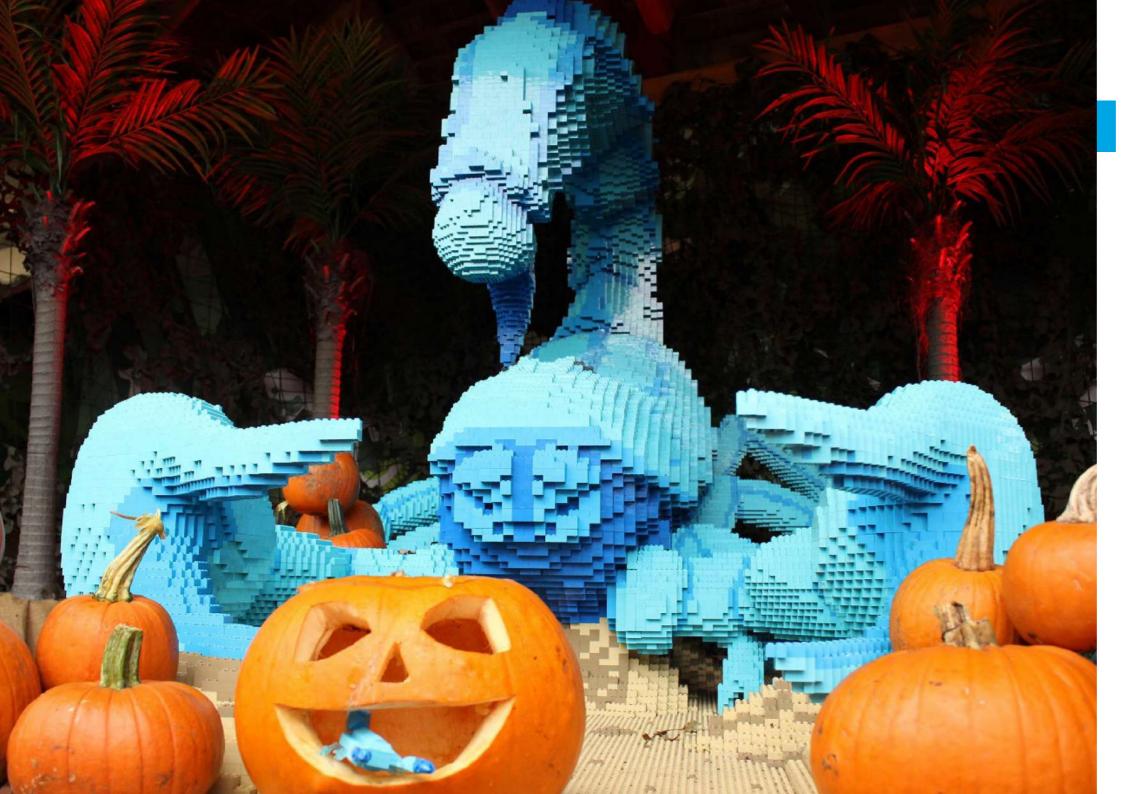

## **BLUE RINGED OCTOPUS**

#### **MODEL STATISTICS**

**Dimensions:** 195 x 148 x 245cm (LxWxH)

**Brick Count:** 56,124 bricks

**Hours to Build:** 403

Weight: 493kg