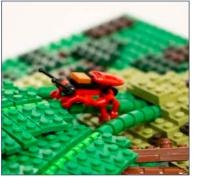

## **RED SPITTING COBRA**

#### **MODEL STATISTICS**

**Dimensions:** 150 x 243 x 263cm (LxWxH)

**Brick Count:** 92,928 bricks

**Hours to Build:** 322

Weight: 423kg