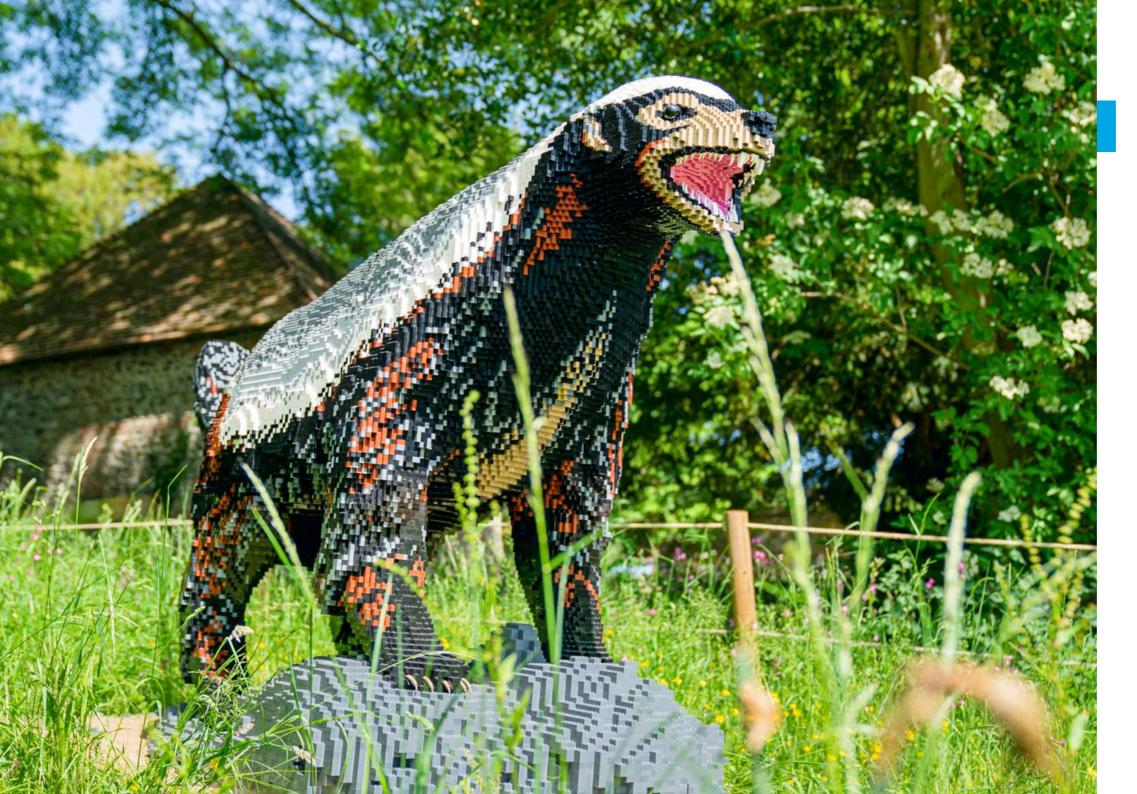

## **HONEY BADGER**

#### **MODEL STATISTICS**

**Dimensions:** 232 x 106 x 154cm (LxWxH)

**Brick Count:** 75,958 bricks

**Hours to Build:** 555

Weight: 371kg