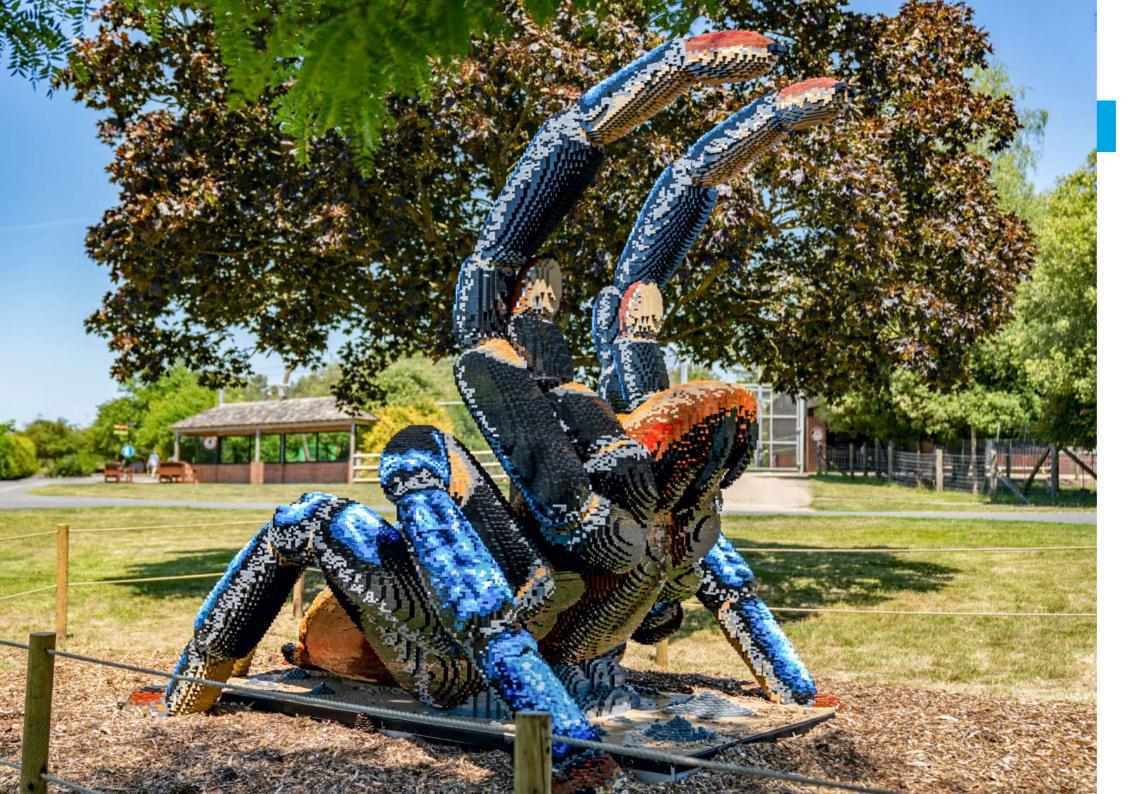

## **TARANTULA**

#### **MODEL STATISTICS**

**Dimensions:** 376 x 251 x 76cm (LxWxH)

**Brick Count:** 31,226 bricks

**Hours to Build:** 1,031

**Weight:** 1,104kg