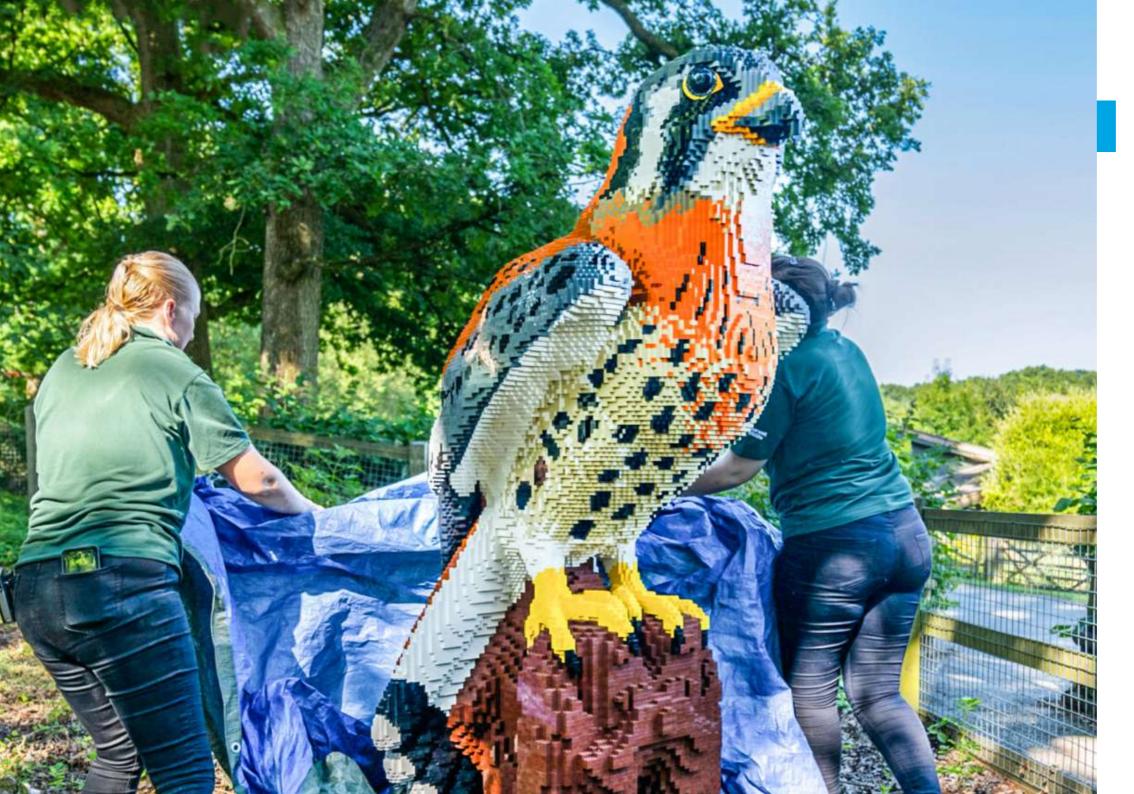

## **AMERICAN KESTREL**

#### **MODEL STATISTICS**

**Dimensions:** 132 x 108 x 198cm (LxWxH)

Brick Count: 56,302 bricks

**Hours to Build: 281** 

Weight: 235kg