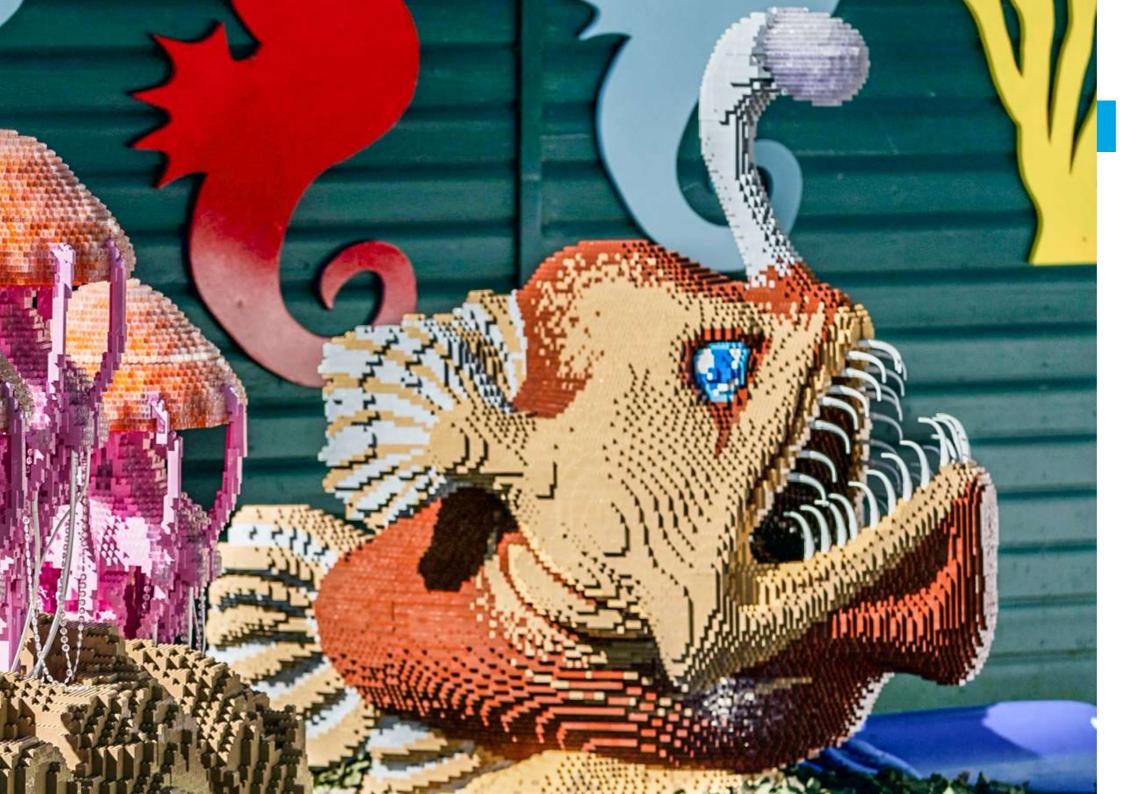

## **ANGLER FISH**

#### **MODEL STATISTICS**

**Dimensions:** 160 x 69 x 143cm (LxWxH)

**Brick Count:** 54,939 bricks

**Hours to Build:** 161

Weight: 224kg