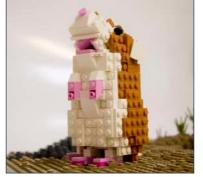

### **GRASSHOPPER MOUSE**

#### **MODEL STATISTICS**

**Dimensions:** 115.5 x 95.5 x 164cm (LxWxH)

**Brick Count:** 39,413 bricks

**Hours to Build:** 140

Weight: 170kg