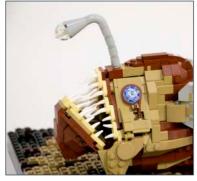

## **ANGLER FISH**

#### **MODEL STATISTICS**

**Dimensions:** 160 x 69 x 143cm (LxWxH)

**Brick Count:** 54,939 bricks

**Hours to Build:** 161

Weight: 224kg