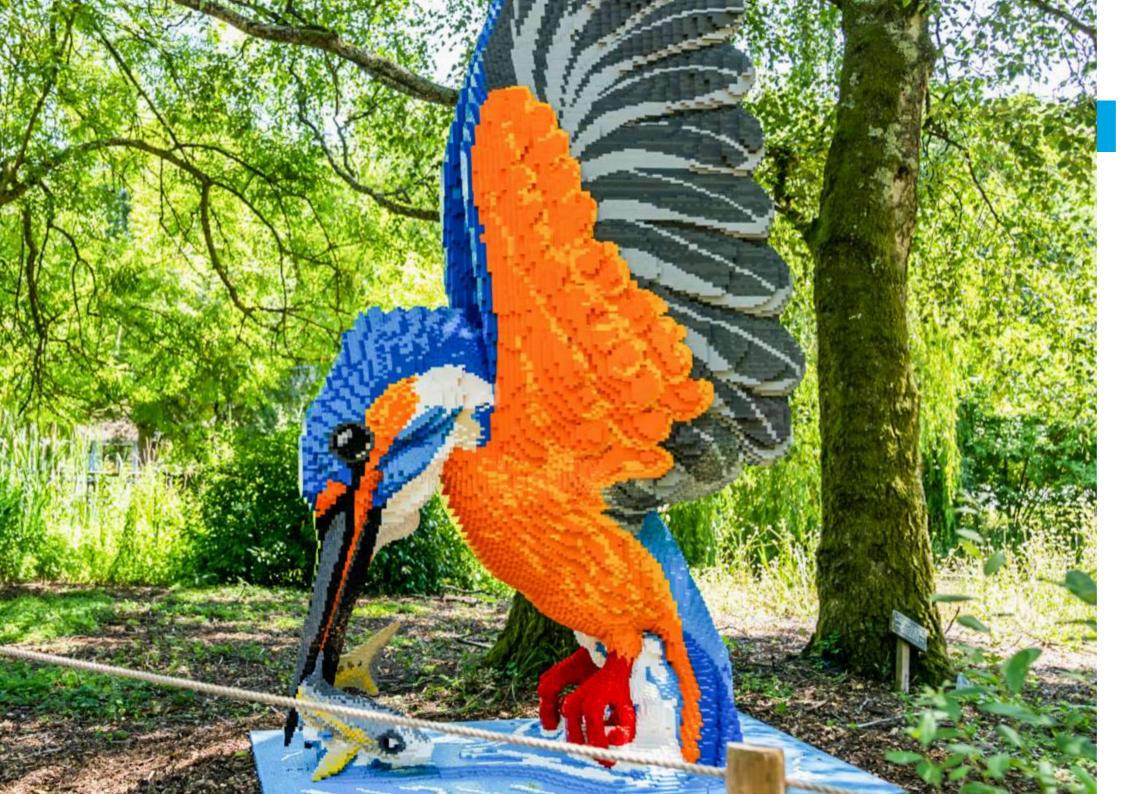

## **KINGFISHER**

#### **MODEL STATISTICS**

**Dimensions:** 187 x 102 x 343cm (LxWxH)

**Brick Count:** 98,349 bricks

**Hours to Build:** 675

Weight: 610kg