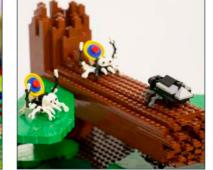

## **HERMIT CRABS**

#### **MODEL STATISTICS**

**Dimensions:** Large - 68.5 x 68.5 x 47cm (LxWxH) Small - 57 x 27 x 47cm (LxWxH)

**Brick Count:** Large - 8,360 bricks Small - 6,105 bricks

**Hours to Build: 291** 

**Weight:** 228 kg (total)