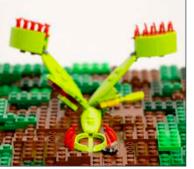

## **VENUS FLYTRAP**

#### **MODEL STATISTICS**

**Dimensions:** 153 x 104 x 177cm (LxWxH)

Brick Count: 59,253 bricks

**Hours to Build:** 190

Weight: 222kg