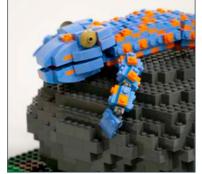

## **CALIFORNIAN NEWT**

#### **MODEL STATISTICS**

**Dimensions:** 150 x 95 x 157cm (LxWxH)

**Brick Count:** 34,197 bricks

**Hours to Build:** 145

**Weight:** 196.4kg