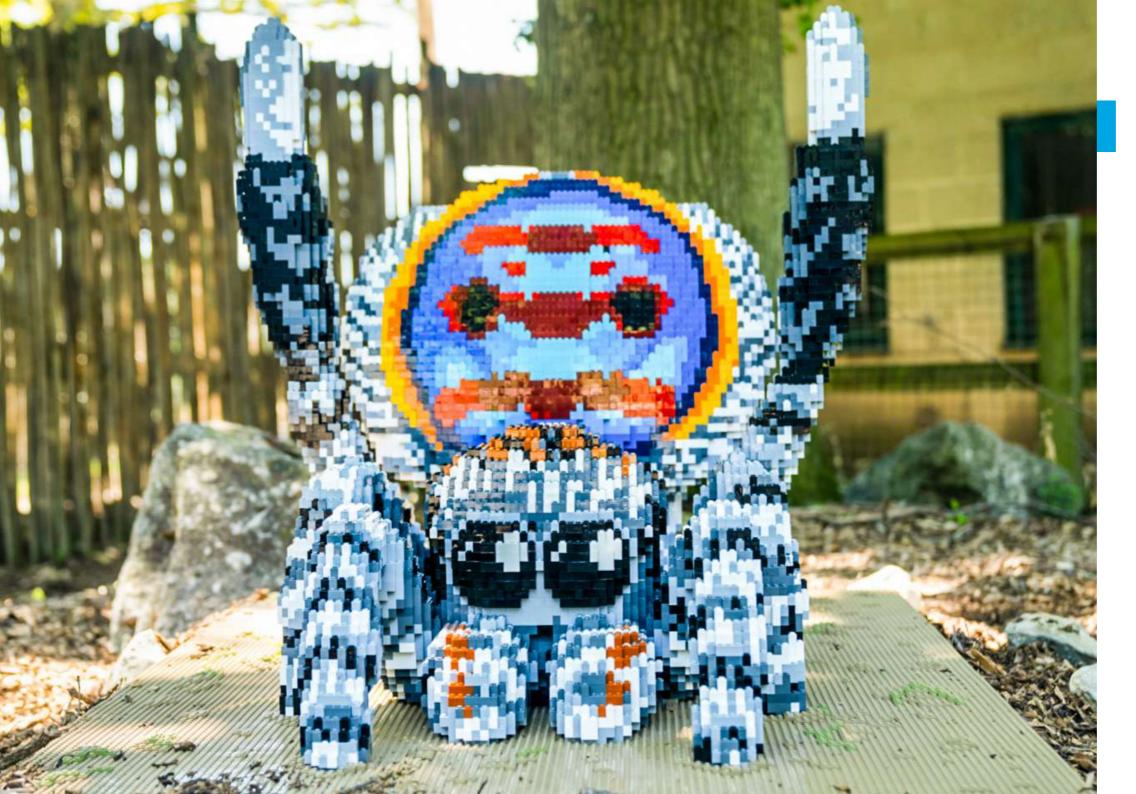

## **PEACOCK SPIDER**

#### **MODEL STATISTICS**

**Dimensions:** 120 x 97 x 94cm (LxWxH)

**Brick Count:** 19,969 bricks

**Hours to Build:** 160

Weight: 118kg