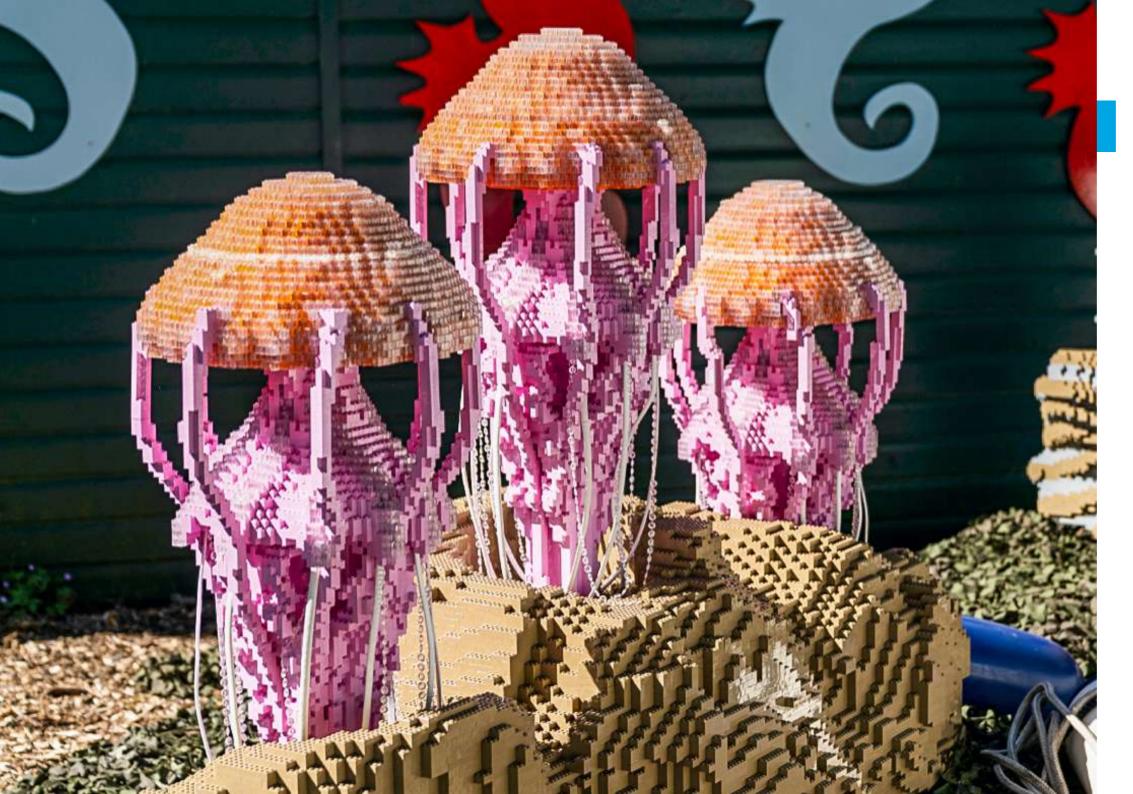

## BIOLUMINESCENT JELLYFISH X3 (MAUVE STINGER)

#### **MODEL STATISTICS**

**Dimensions:** 158 x 42 x 113cm (LxWxH)

**Brick Count:** 71,138 bricks

**Hours to Build:** 328

Weight: 300kg