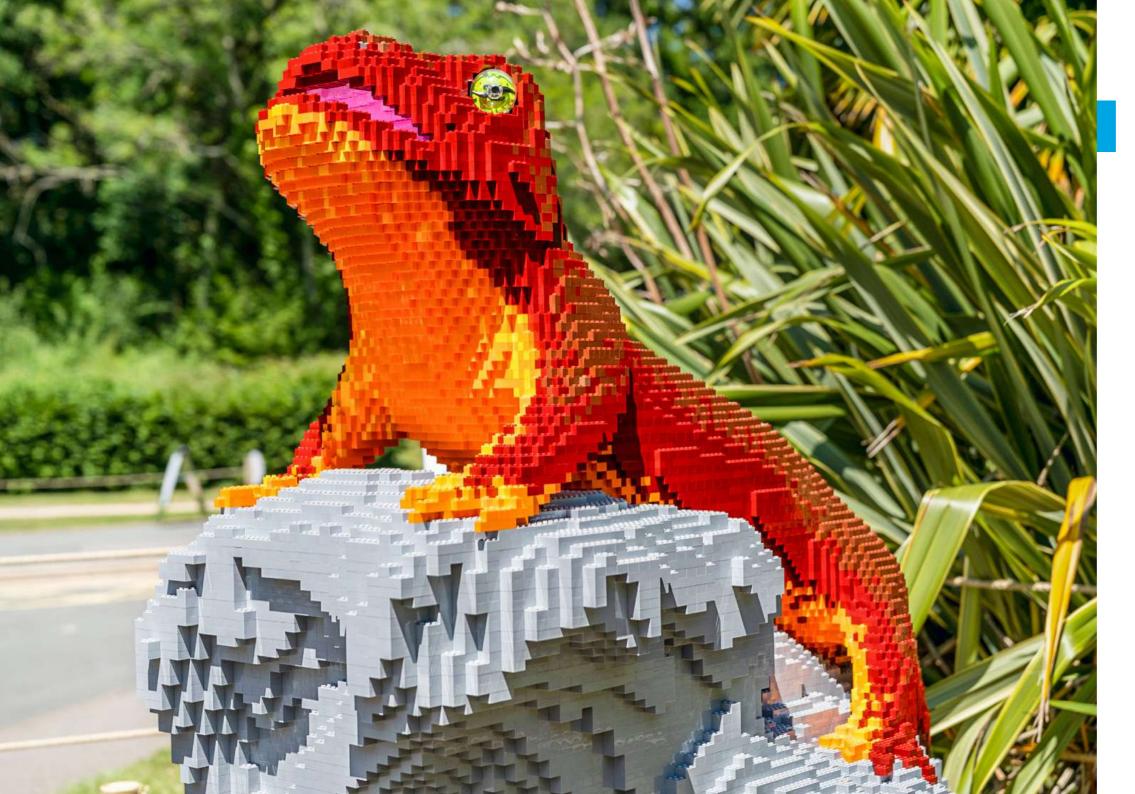

## **TOKAY GECKO**

#### **MODEL STATISTICS**

**Dimensions:** 60 x 109 x 126cm (LxWxH)

**Brick Count:** 73,657 bricks

**Hours to Build:** 190

Weight: 274kg