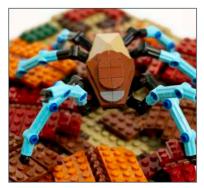

## **PEACOCK SPIDER**

#### **MODEL STATISTICS**

**Dimensions:** 120 x 97 x 94cm (LxWxH)

**Brick Count:** 19,969 bricks

**Hours to Build:** 160

Weight: 118kg