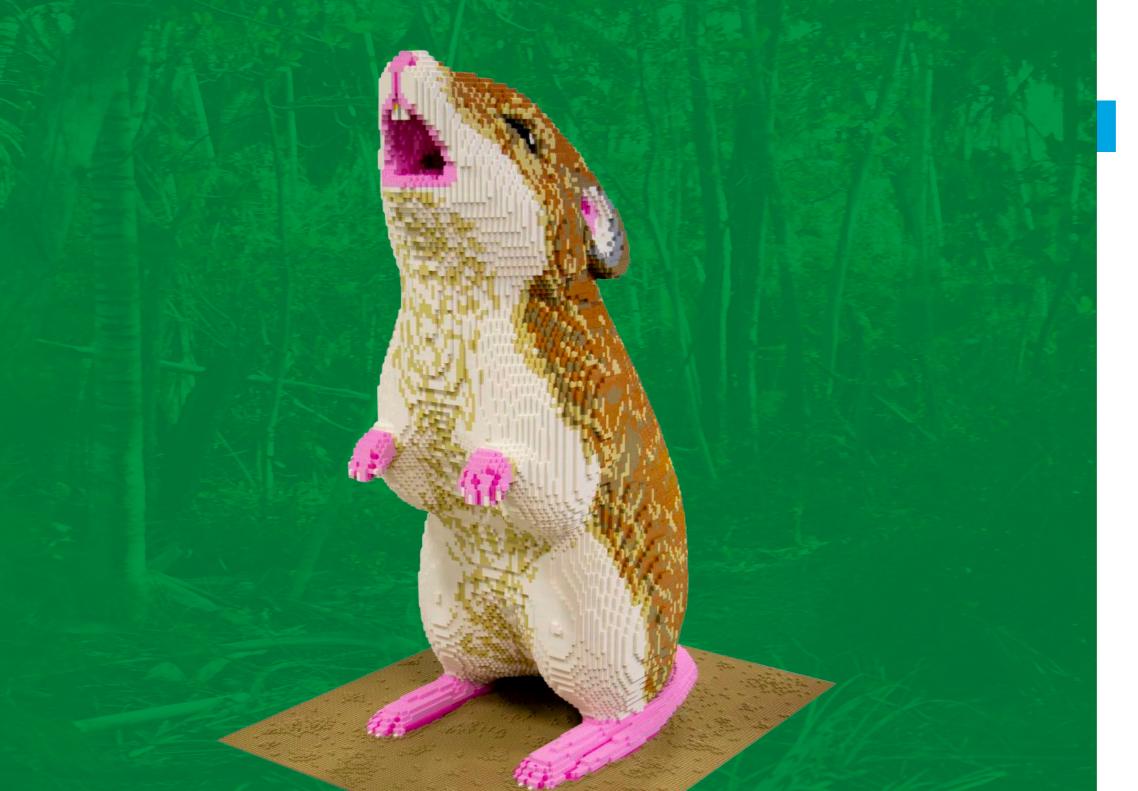

### **GRASSHOPPER MOUSE**

#### **MODEL STATISTICS**

**Dimensions:** 115.5 x 95.5 x 164cm (LxWxH)

**Brick Count:** 39,413 bricks

**Hours to Build:** 140

Weight: 170kg