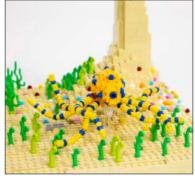

## **ANT FARM**

#### **MODEL STATISTICS**

**Dimensions:** 160 x 110cm (LxW)

**Brick Count:** 9466+ bricks

Weight: 80kg

**Hours to Build:** 47