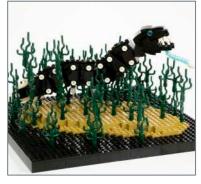

## **HONEY BADGER**

#### **MODEL STATISTICS**

**Dimensions:** 232 x 106 x 154cm (LxWxH)

**Brick Count:** 75,958 bricks

**Hours to Build:** 555

Weight: 371kg