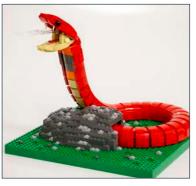

## **RED SPITTING COBRA**

#### **MODEL STATISTICS**

**Dimensions:** 150 x 243 x 263cm (LxWxH)

**Brick Count:** 92,928 bricks

**Hours to Build:** 322

Weight: 423kg