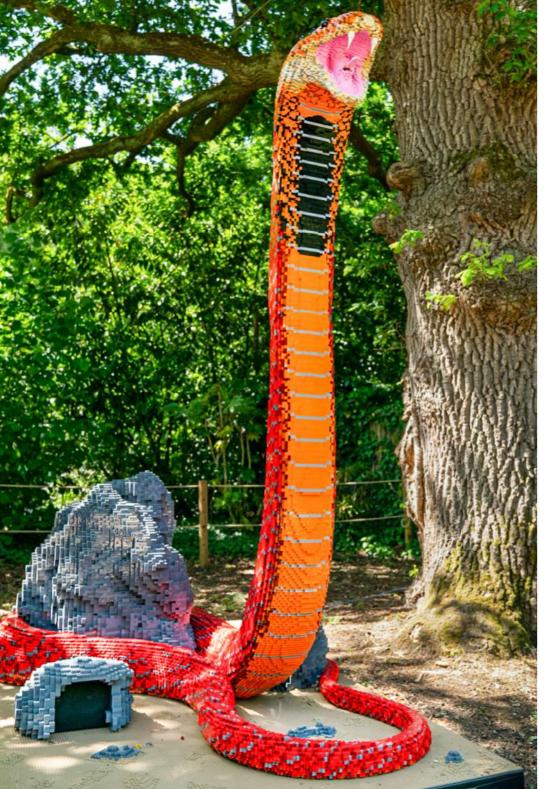

## **RED SPITTING COBRA**

#### **MODEL STATISTICS**

**Dimensions:** 150 x 243 x 263cm (LxWxH)

**Brick Count:** 92,928 bricks

**Hours to Build:** 322

Weight: 423kg