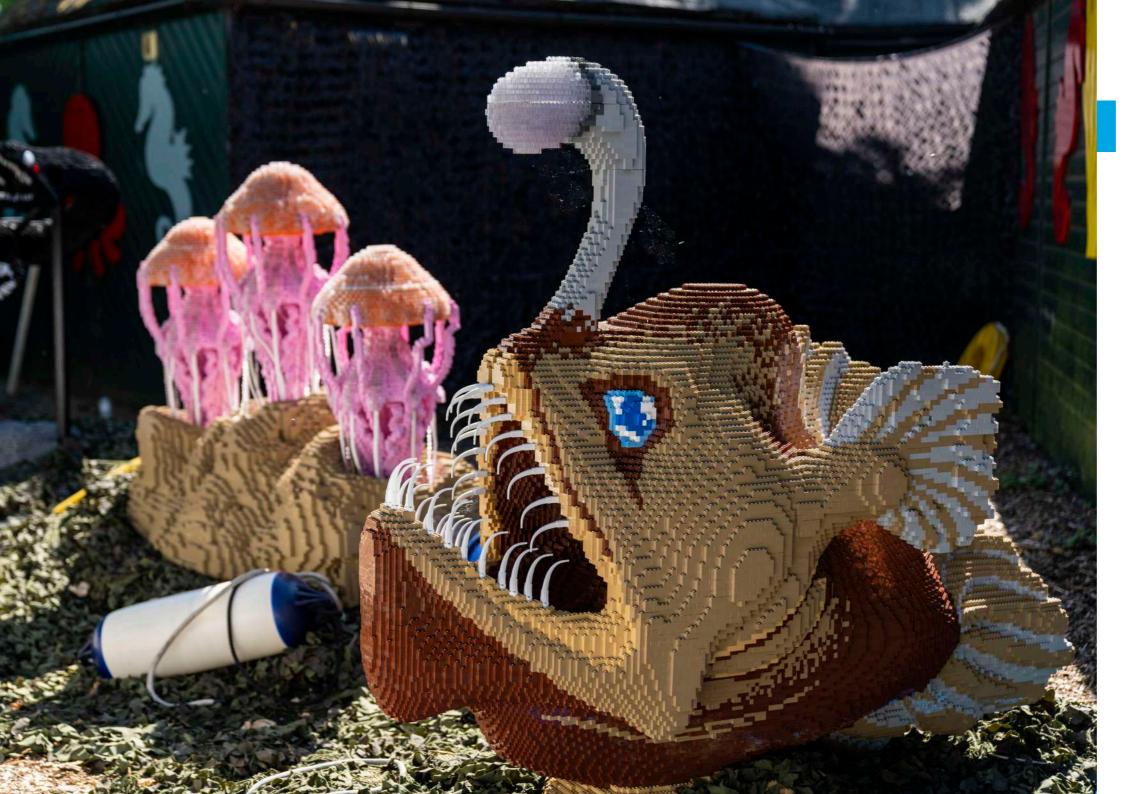

## **ANGLER FISH**

#### **MODEL STATISTICS**

**Dimensions:** 160 x 69 x 143cm (LxWxH)

**Brick Count:** 54,939 bricks

**Hours to Build:** 161

Weight: 224kg

## BIOLUMINESCENT JELLYFISH X3 (MAUVE STINGER)

#### **MODEL STATISTICS**

**Dimensions:** 158 x 42 x 113cm (LxWxH)

**Brick Count:** 71,138 bricks

**Hours to Build:** 328

Weight: 300kg