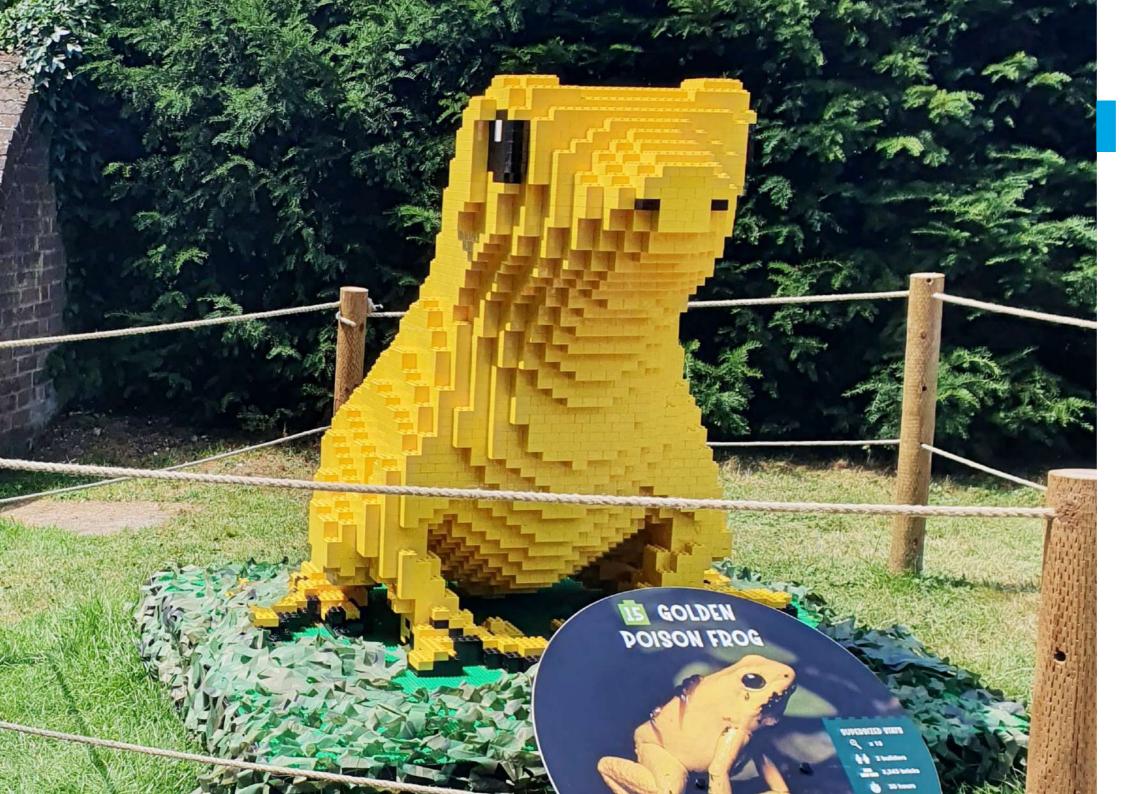

## **GOLDEN DART FROG**

#### **MODEL STATISTICS**

**Dimensions:** 118 x 131 x 119cm (LxWxH)

**Brick Count:** 3,243 bricks

**Hours to Build:** 35

Weight: 203kg