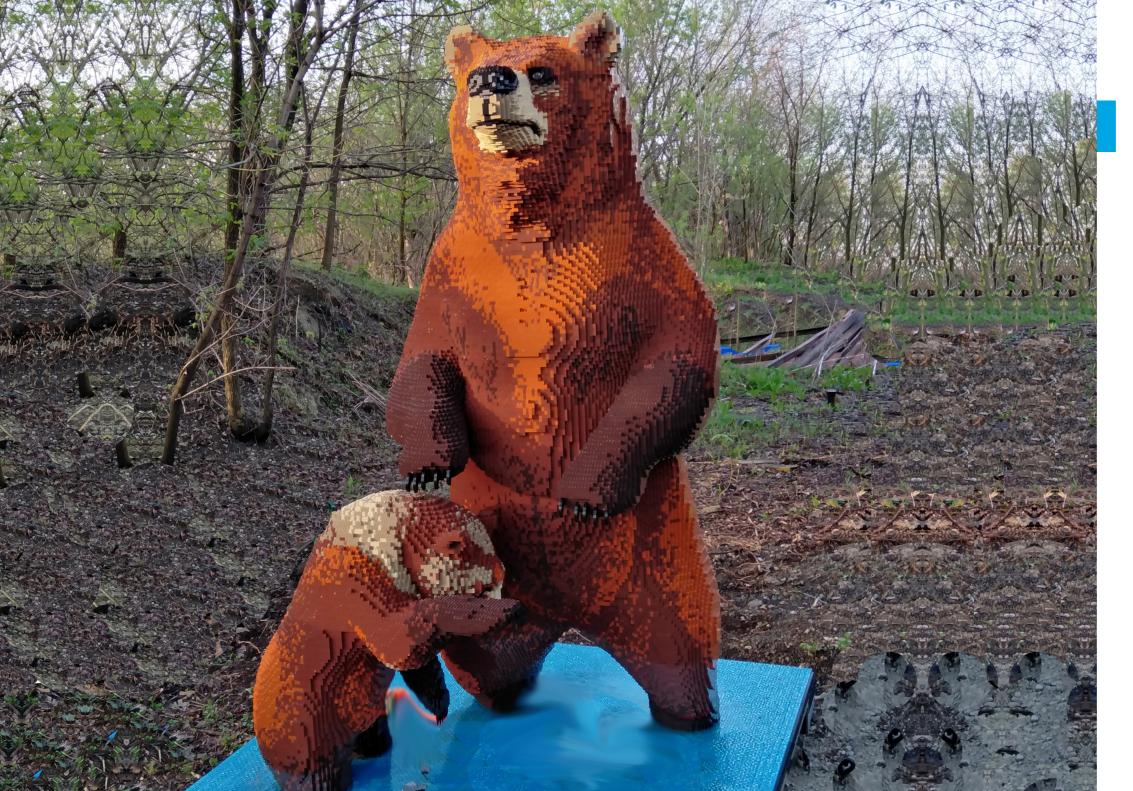

## **BROWN BEAR** WITH CUB

Weight: 357kg

- **Dimensions:** 111 x 125 x 199cm (LxWxH)
- Brick Count: 86,668 bricks
- Hours to Build: 390