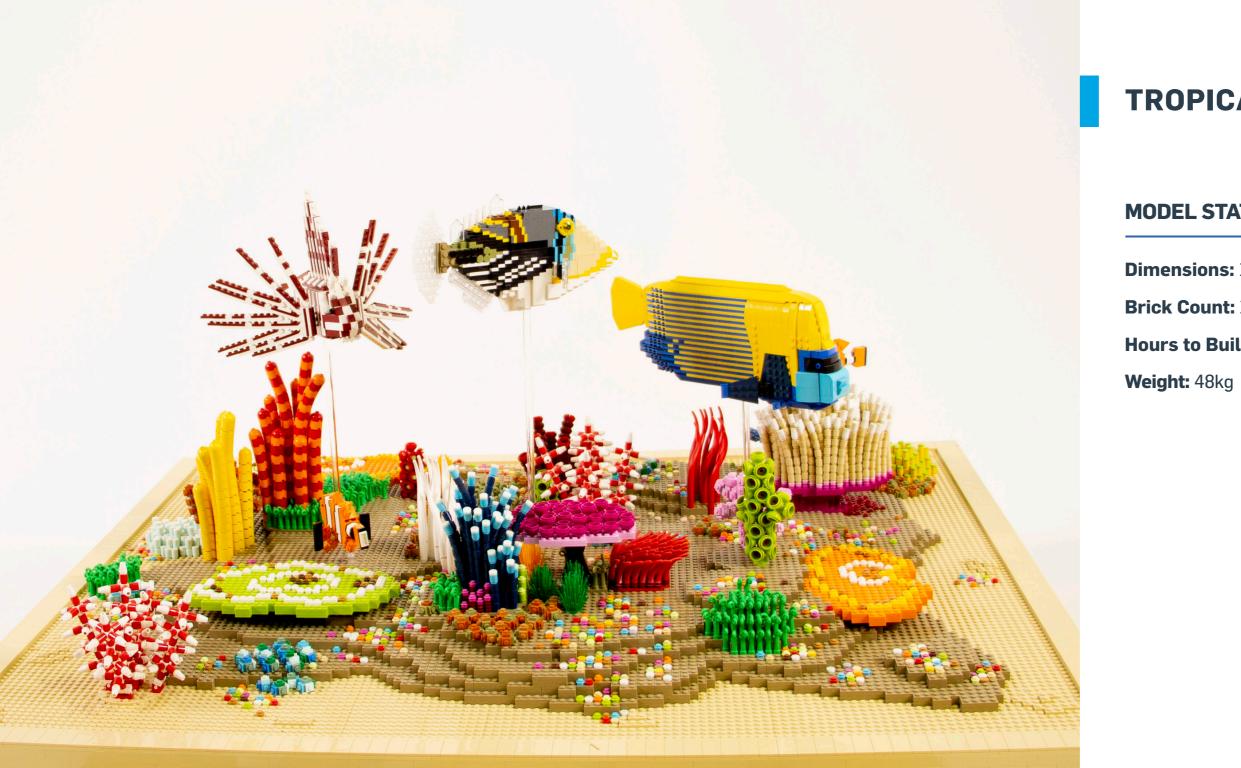

# **TROPICAL FISH DIORAMA**

- **Dimensions:** 110 x 90 x 34cm (LxWxH)
- Brick Count: 11,400 bricks
- Hours to Build: 70.75

#### **MODEL STATISTICS**

Weight: 88.5kg