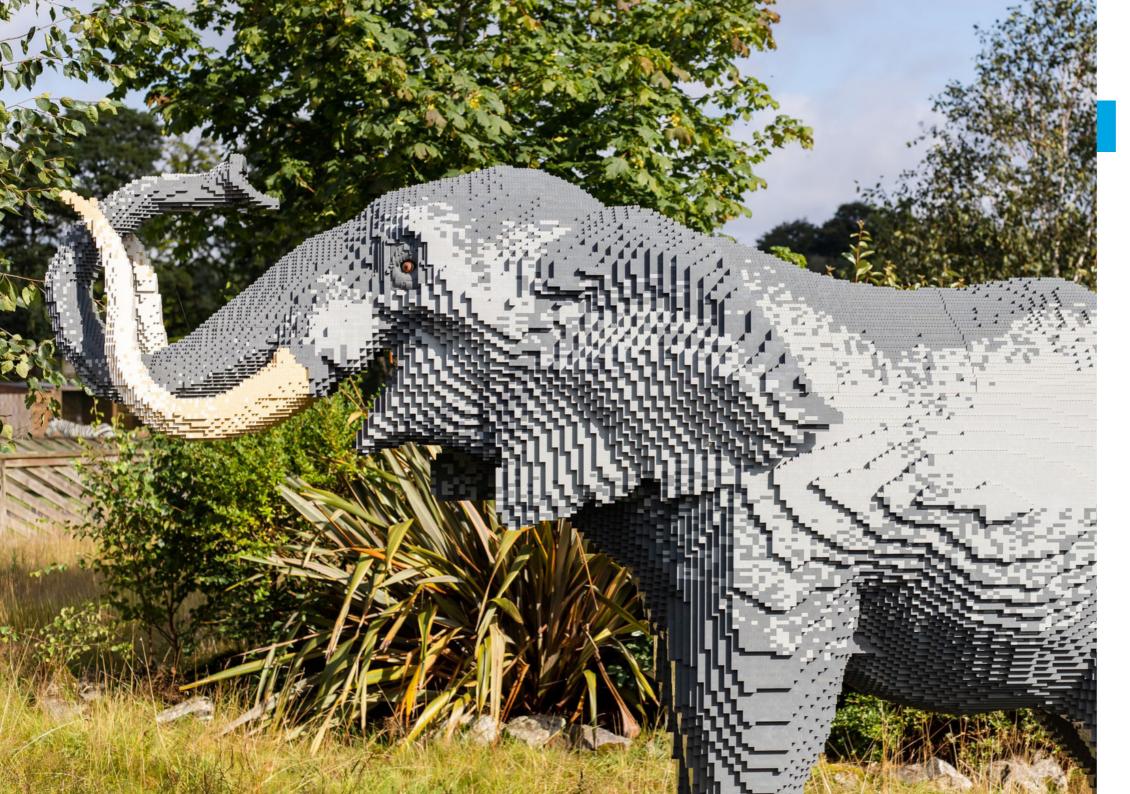

## **ELEPHANT**

- **Dimensions:** 337 x 112 x 225cm (LxWxH)
- Brick Count: 149,071 bricks
- Hours to Build: 599.75
- Weight: 1088.5kg