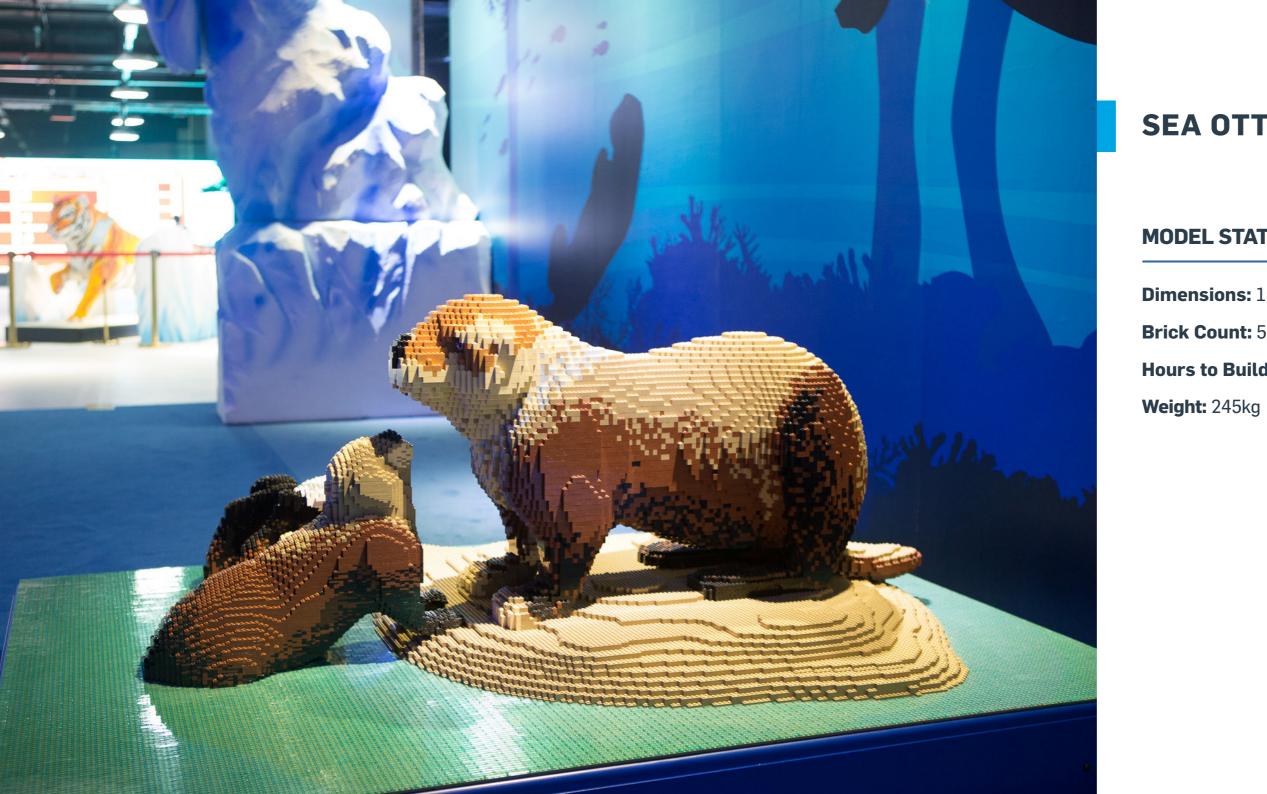

# **SEA OTTER FAMILY**

- **Dimensions:** 154 x 120 x 63cm (LxWxH)
- Brick Count: 57,409 bricks
- Hours to Build: 327.75