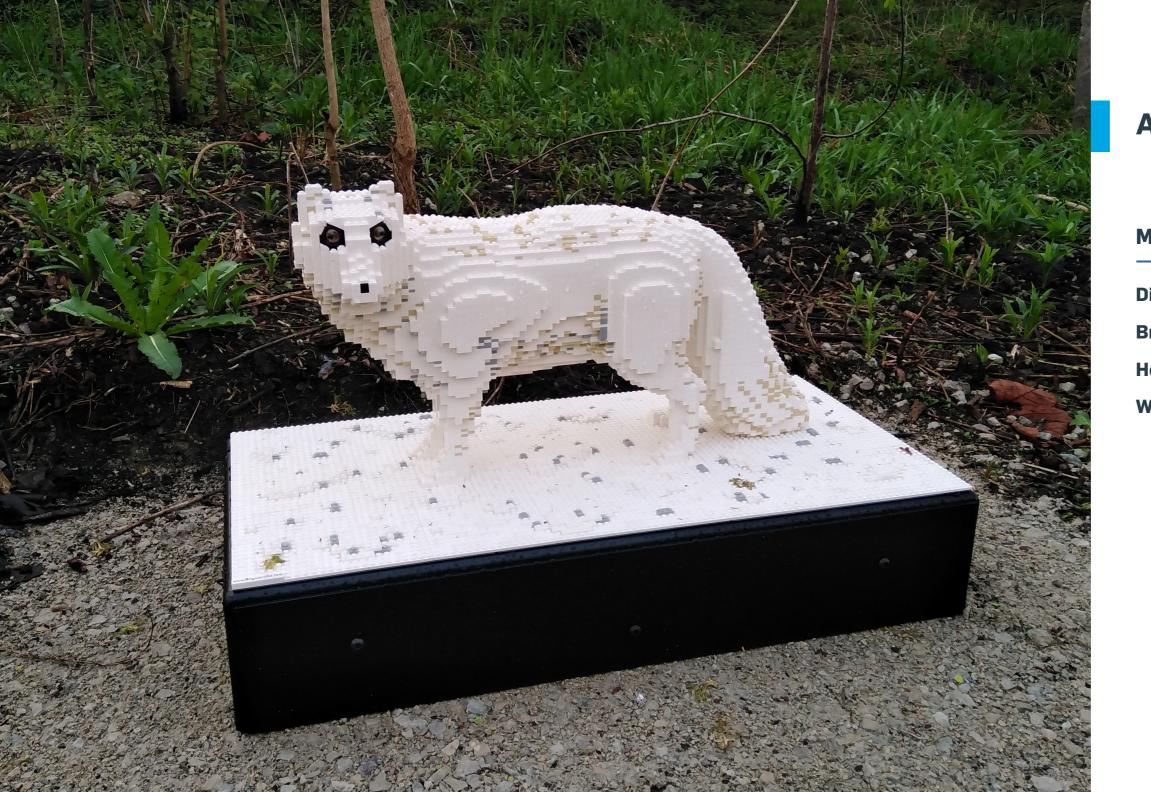

## **ARCTIC FOX**

- **Dimensions:** 23 x 62 x 36cm (LxWxH)
- Brick Count: 8,914 bricks
- Hours to Build: 34.25
- Weight: 30.5kg