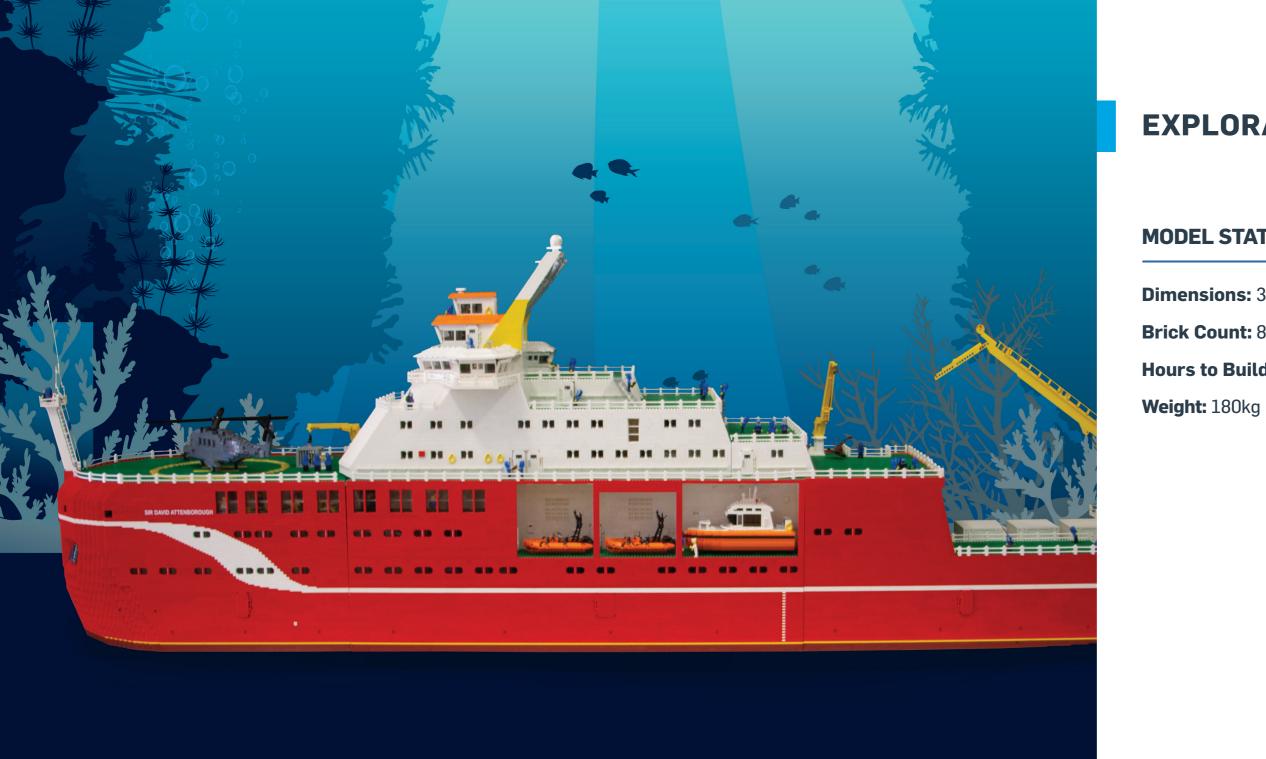

## **EXPLORATION VESSEL**

- **Dimensions:** 323 x 60 x 75cm (LxWxH)
- Brick Count: 82,500 bricks
- Hours to Build: 54.75