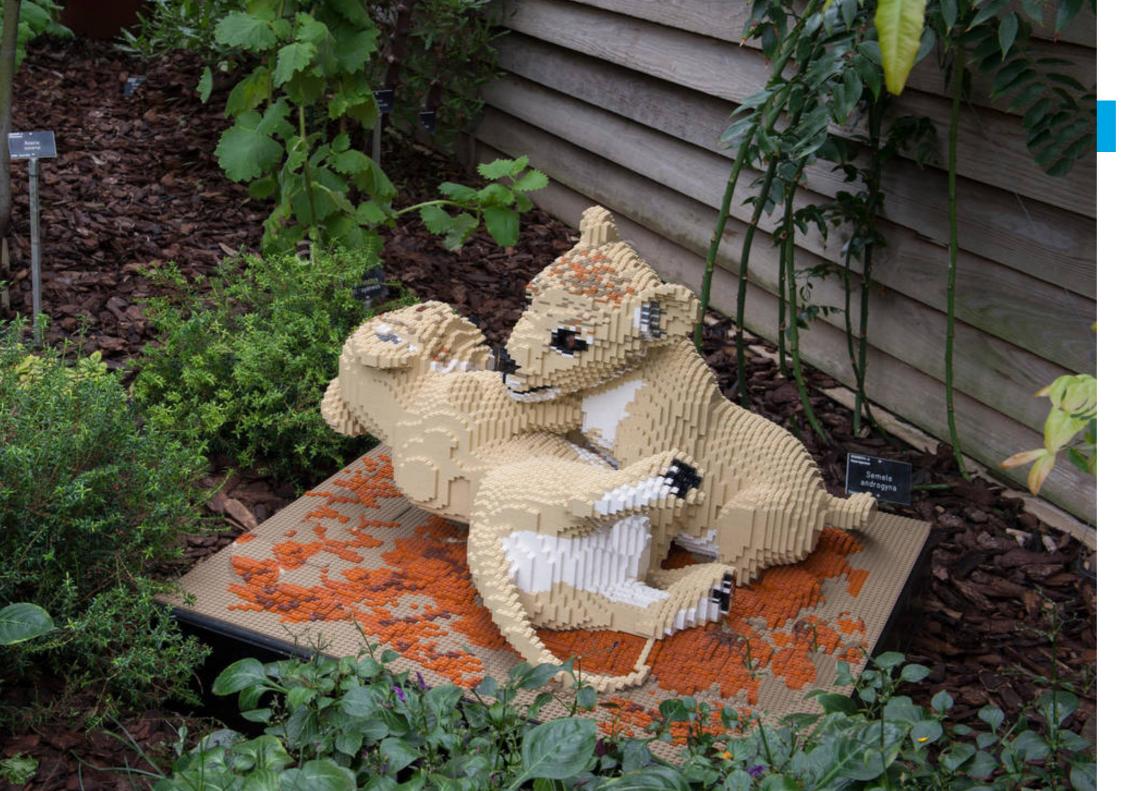

## **LION CUBS**

- **Dimensions:** 66 x 72 x 51cm (LxWxH)
- Brick Count: 25,506 bricks
- Hours to Build: 229.25
- Weight: 59.5kg