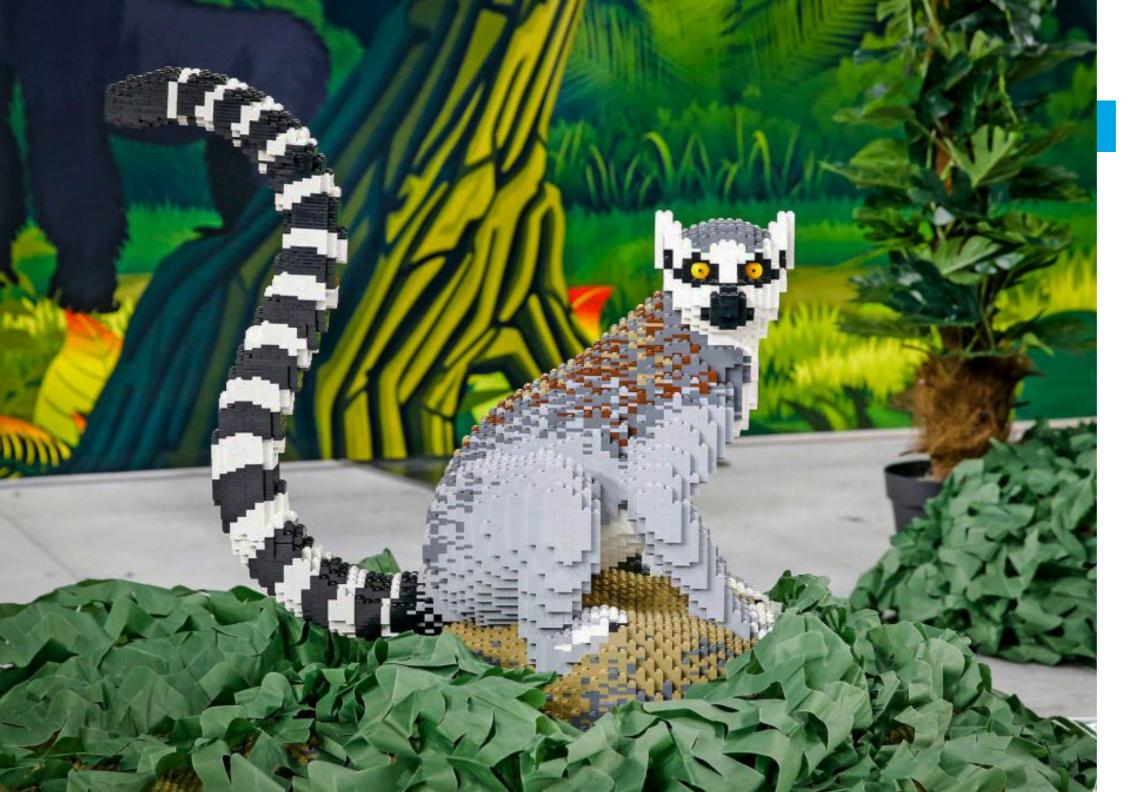

## **RING-TAILED LEMUR**

- **Dimensions:** 72 x 35 x 59cm (LxWxH)
- Brick Count: 16,244 bricks
- Hours to Build: 5.75