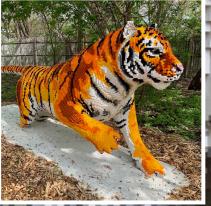

# **SIBERIAN TIGER**

- **Dimensions:** 308 x 70 x 124cm (LxWxH)
- Brick Count: 67,635 bricks
- Hours to Build: 478.25