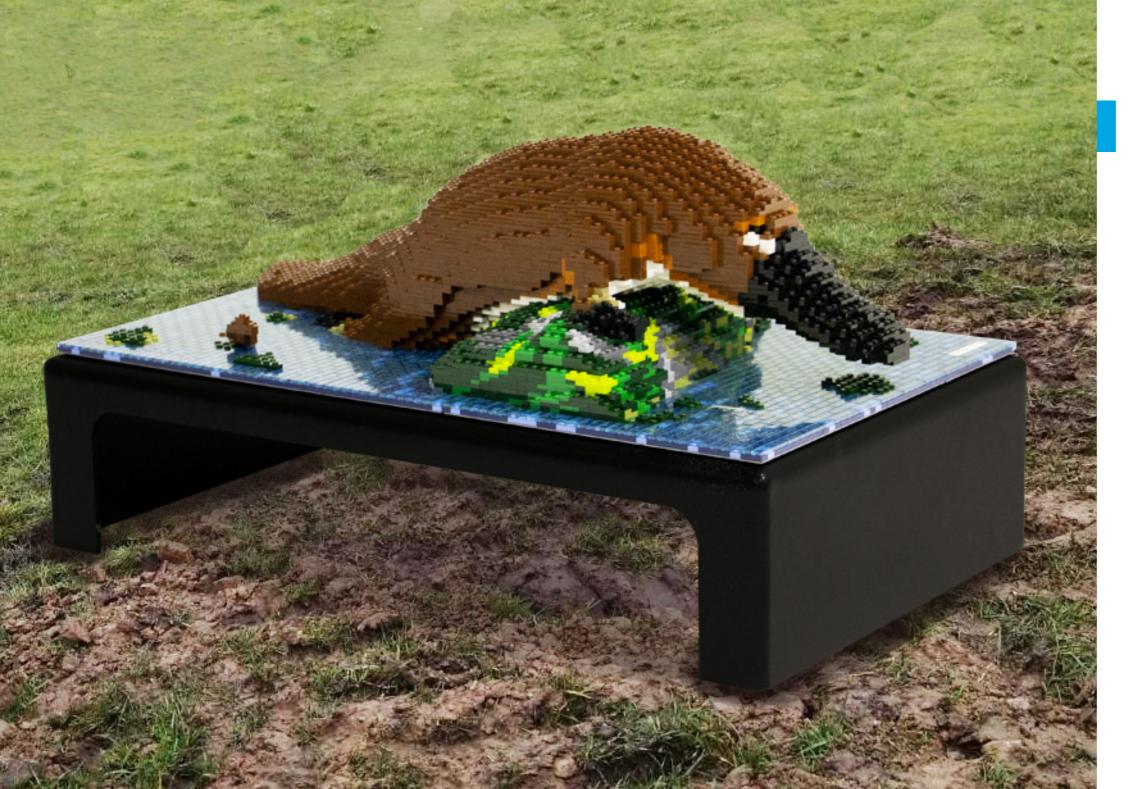

## **DUCK-BILLED PLATYPUS**

- **Dimensions:** 61 x 34 x 18cm (LxWxH)
- Brick Count: 6,411 bricks
- Hours to Build: 36
- Weight: 22.4kg