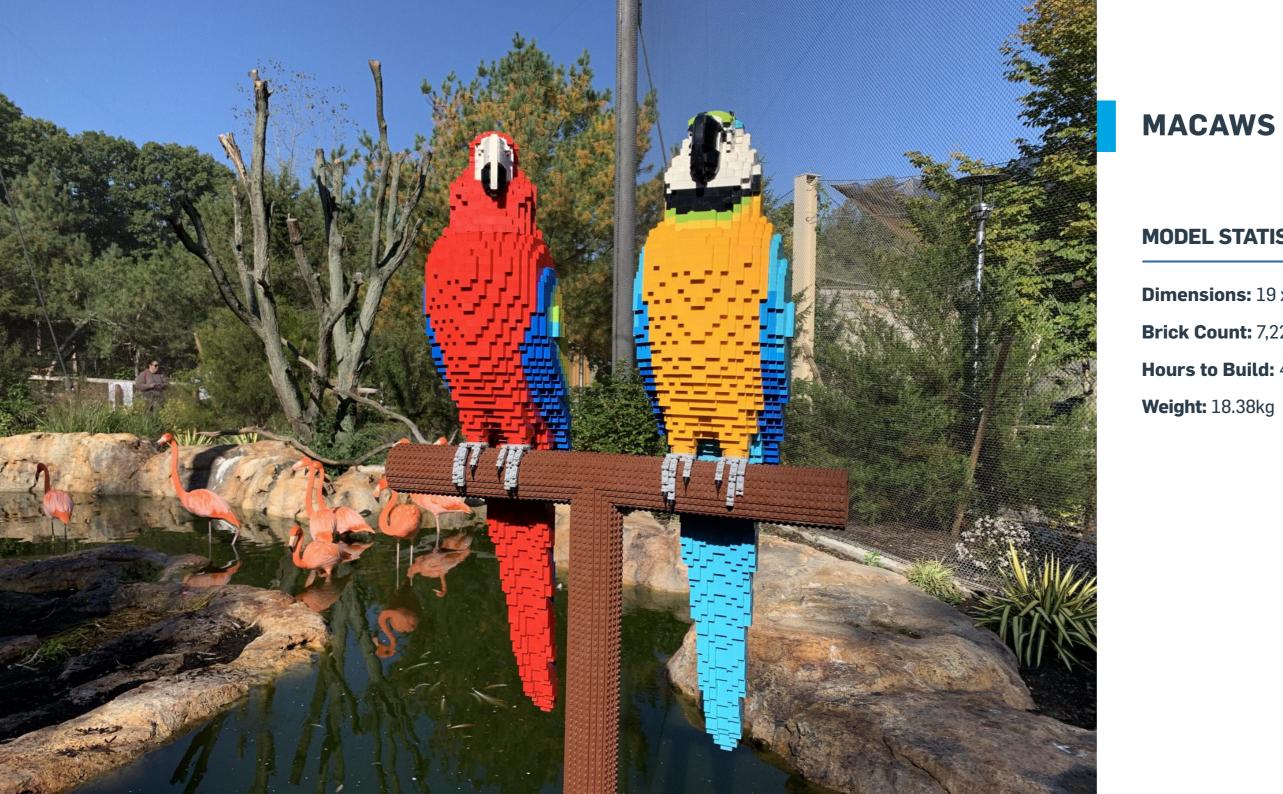

## **MAKO SHARK**

- **Dimensions:** 303 x 138 x 116cm (LxWxH)
- Brick Count: 62,553 bricks
- Hours to Build: 291