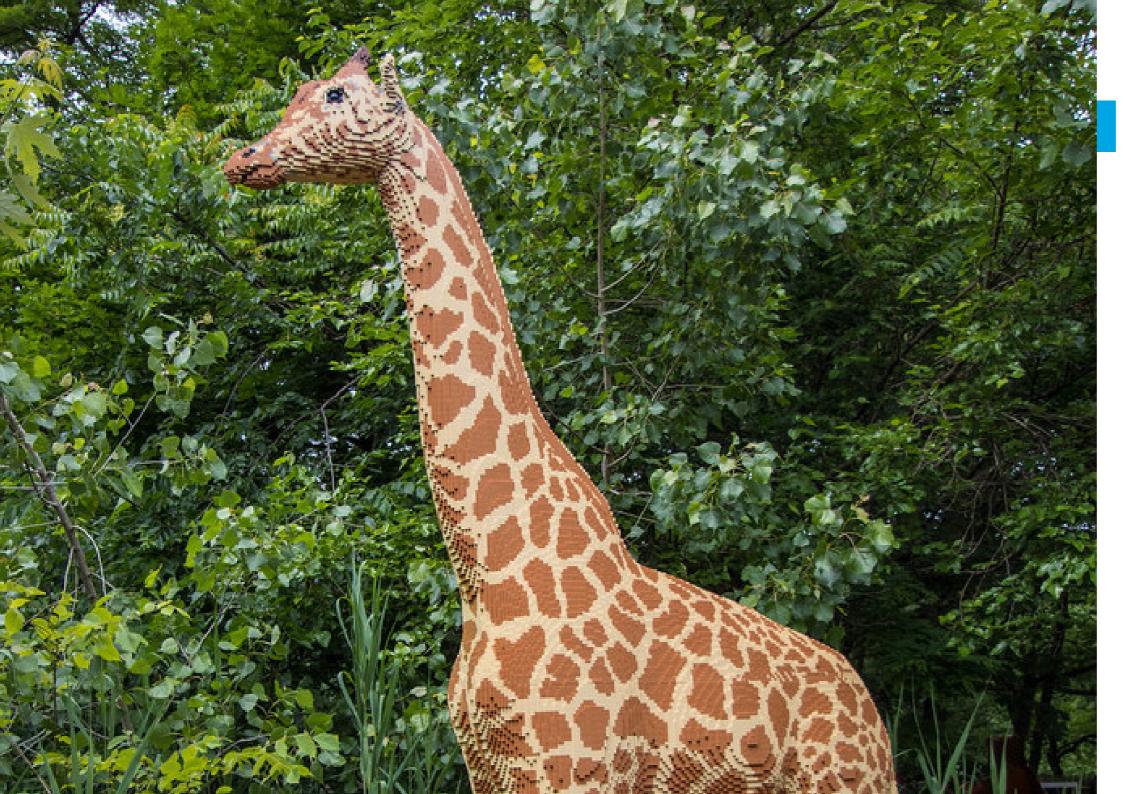

## GIRAFFE

- **Dimensions:** 88 x 96 x 118cm (LxWxH)
- Brick Count: 42,659 bricks
- Hours to Build: 167

Hours to Build: 119.25 Weight: 96.5kg