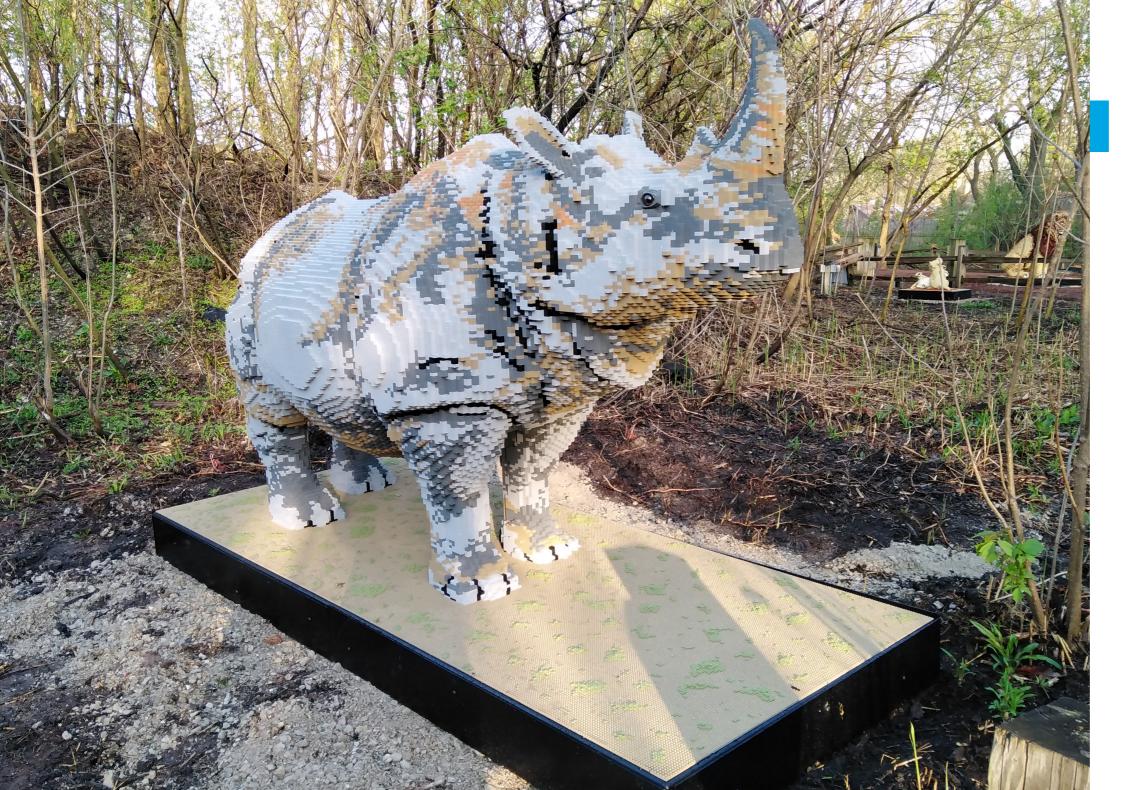

## RHINO

Weight: 595kg

- **Dimensions:** 270 x 98 x 170cm (LxWxH)
- Brick Count: 92,532 bricks
- Hours to Build: 402.75

Weight: 26kg