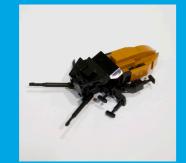

## **AFRICAN WILD DOG**

- **Dimensions:** 68 x 42 x 103cm (LxWxH)
- Brick Count: 12,871 bricks
- Hours to Build: 43.5

Weight: 288kg