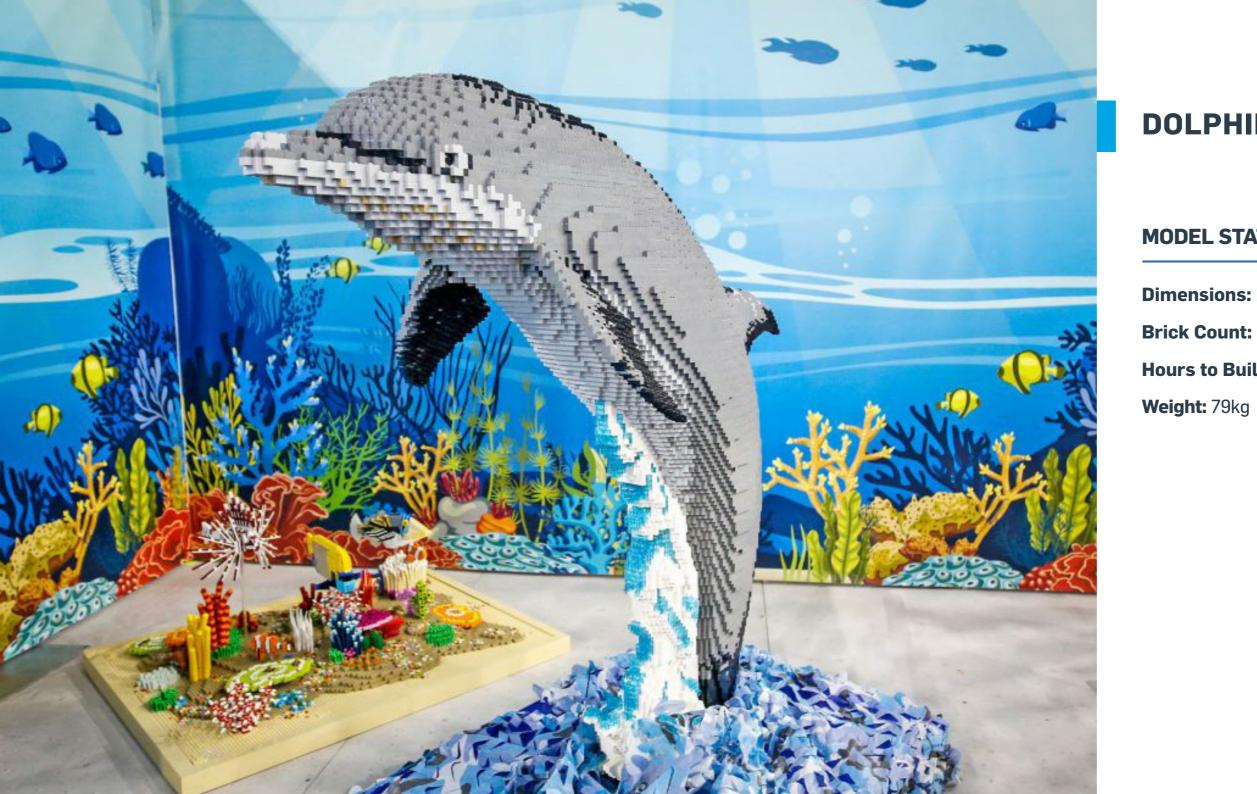

## DOLPHIN

- **Dimensions:** 126 x 61 x 128cm (LxWxH)
- Brick Count: 22,298 bricks
- Hours to Build: 101