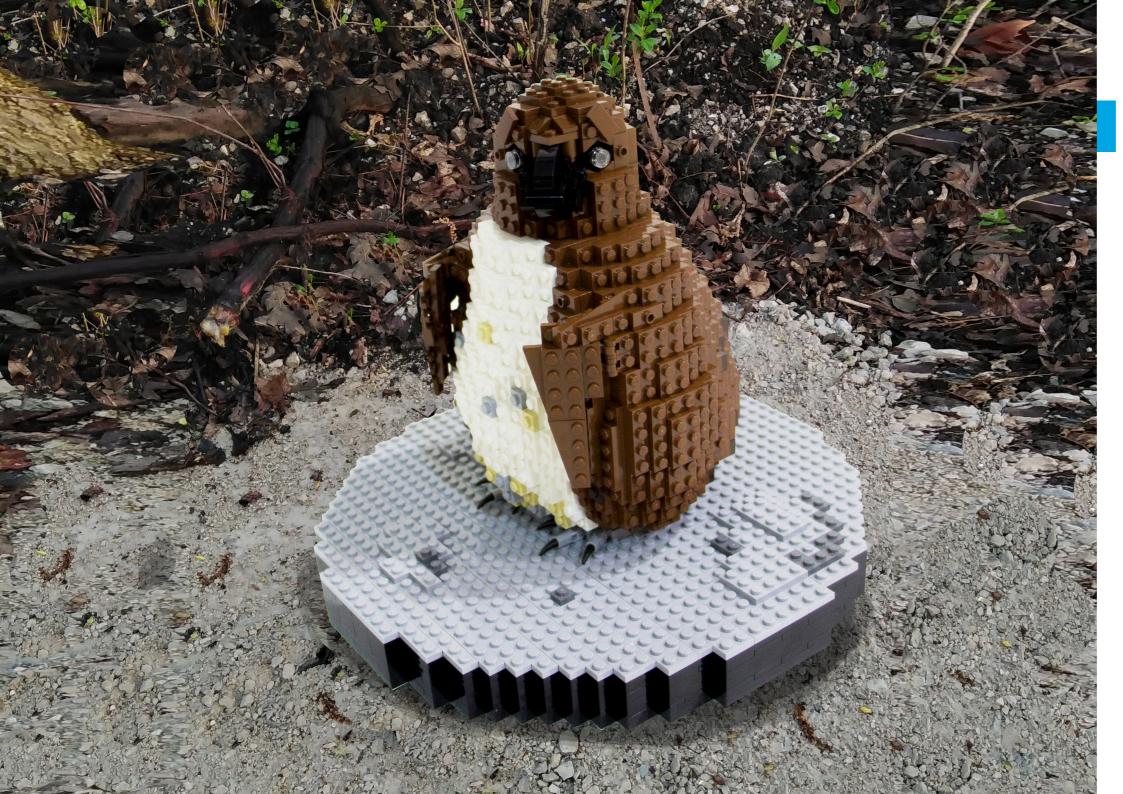

ount: 1,500 bricks Hours to Build: 21.5 Weight: 3.75kg

## PANGOLIN

**Dimensions:** 65 x 26 x 20cm (LxWxH)



## **POLAR BEAR**

- **Dimensions:** 241 x 107 x 139cm (LxWxH)
- Brick Count: 100,715 bricks
- Hours to Build: 312
- Weight: 468kg



Weight: 52.5kg

## **RED RUFFED LEMUR**

- **Dimensions:** 84 x 37 x 48cm (LxWxH)
- Brick Count: 10,521 bricks
- Hours to Build: 54



## RHINO

Weight: 595kg

- **Dimensions:** 270 x 98 x 170cm (LxWxH)
- Brick Count: 92,532 bricks
- Hours to Build: 402.75



Weight: 26kg

## **RING-TAILED LEMUR**

- **Dimensions:** 72 x 35 x 59cm (LxWxH)
- Brick Count: 16,244 bricks
- Hours to Build: 5.75



## **ROCK HOPPER PENGUIN**

### **MODEL STATISTICS**

Weight: 11kg

- **Dimensions:** 35 x 27 x 51cm (LxWxH)
- Brick Count: 6,816 bricks
- Hours to Build: 18



## **ROCK HOPPER PENGUIN** CHICKS x2

Weight: 2.3kg

- **Dimensions:** 28 x 28 x 24cm (LxWxH)
- Brick Count: 1,250 bricks
- Hours to Build: 7



# **SEA OTTER FAMILY**

- **Dimensions:** 154 x 120 x 63cm (LxWxH)
- Brick Count: 57,409 bricks
- Hours to Build: 327.75



# **SIBERIAN TIGER**

- **Dimensions:** 308 x 70 x 124cm (LxWxH)
- Brick Count: 67,635 bricks
- Hours to Build: 478.25

































# **SMALL JUNGLE ANIMALS**

- **Dimensions:** VARIOUS
- Brick Count: 8,200 bricks (total)
- Hours to Build: 75
- Weight: VARIOUS



### **MODEL STATISTICS**

Weight: 137kg

# **SNOW LEOPARD**

- **Dimensions:** 66 x 113 x 95cm (LxWxH)
- Brick Count: 37,264 bricks
- Hours to Build: 101



# **TASMANIAN DEVIL**

- **Dimensions:** 76 x 19 x 49cm (LxWxH)
- Brick Count: 10,916 br