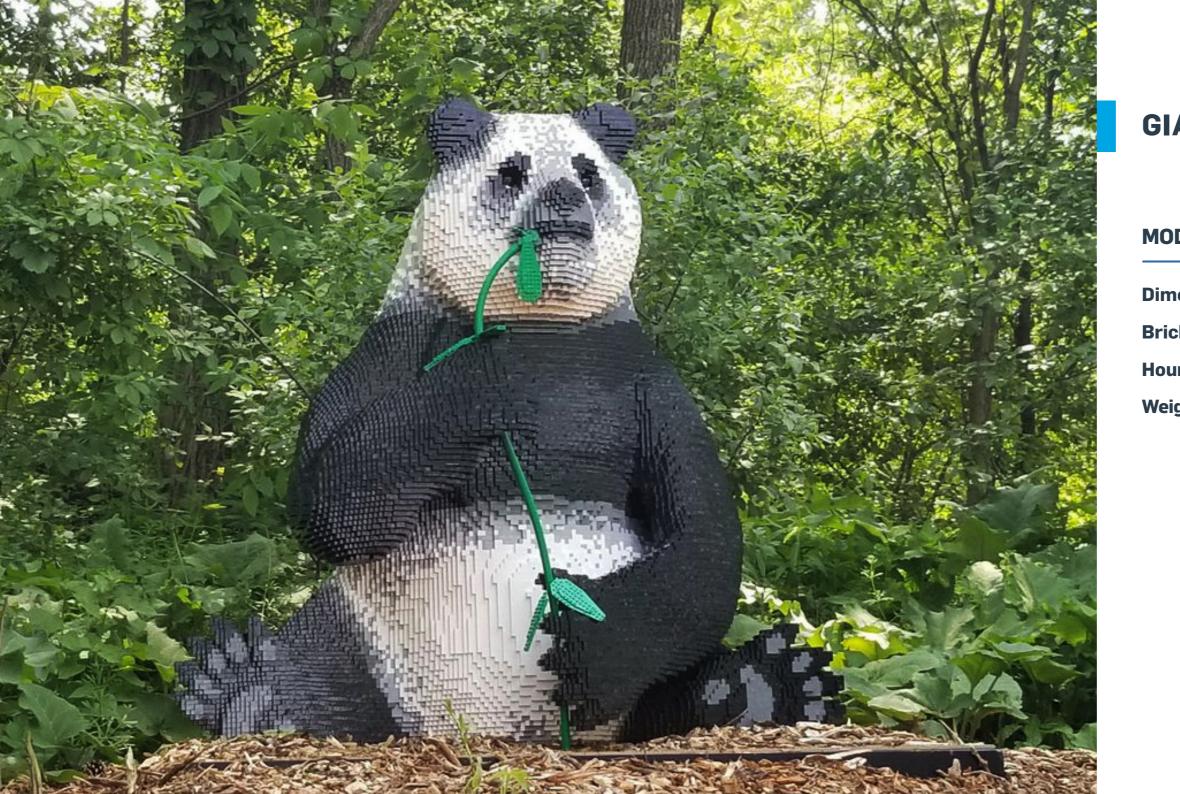

## **GIANT PANDA**

- **Dimensions:** 102 x 132 x 132cm (LxWxH)
- Brick Count: 62,351 bricks
- Hours to Build: 206
- Weight: 237.5kg