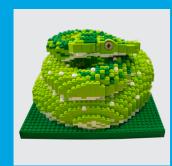

## **KING COBRA**

### MODEL STATISTICS

**Dimensions:** 93 x 74 x 87cm (LxWxH)

Brick Count: 29,003 bricks