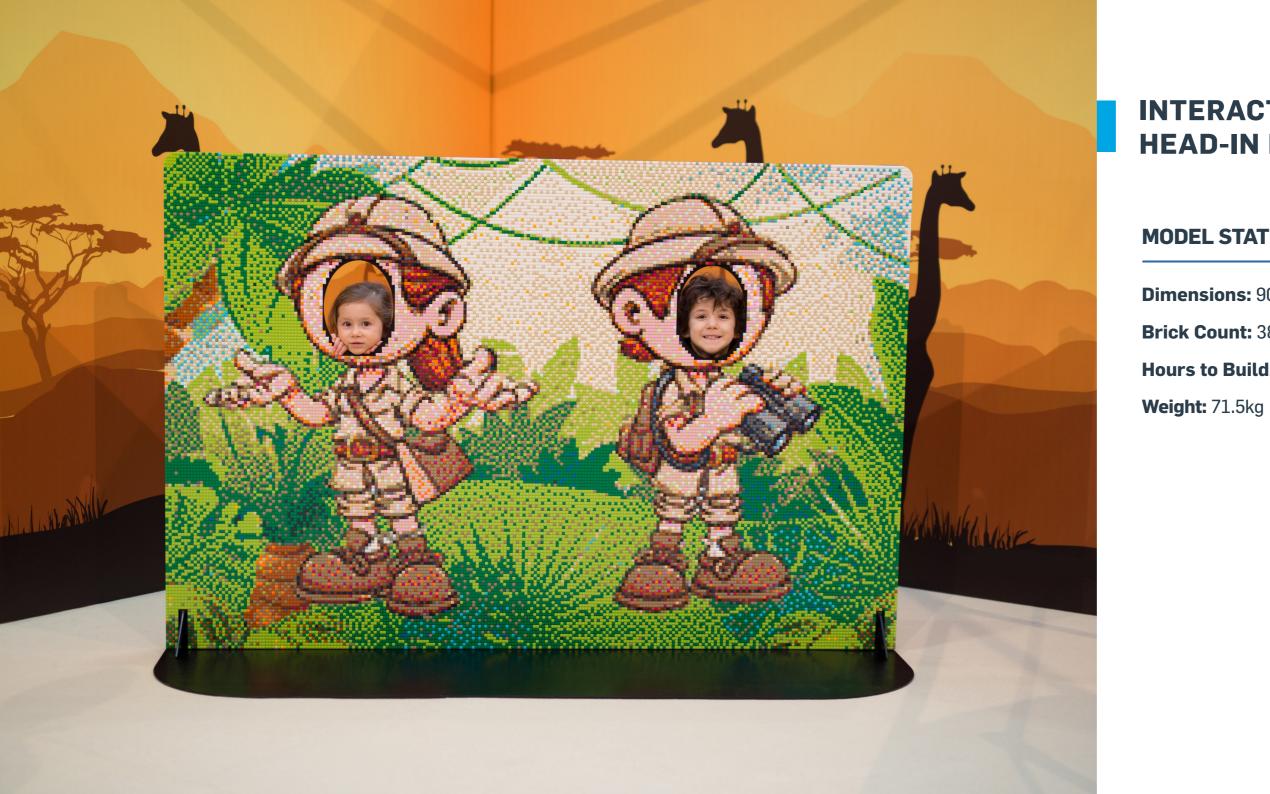

# **INTERACTIVE HEAD-IN HOLE SELFIE ZONE**

- **Dimensions:** 90 x 192 x 129cm (LxWxH)
- Brick Count: 38,400 bricks
- Hours to Build: 90.75