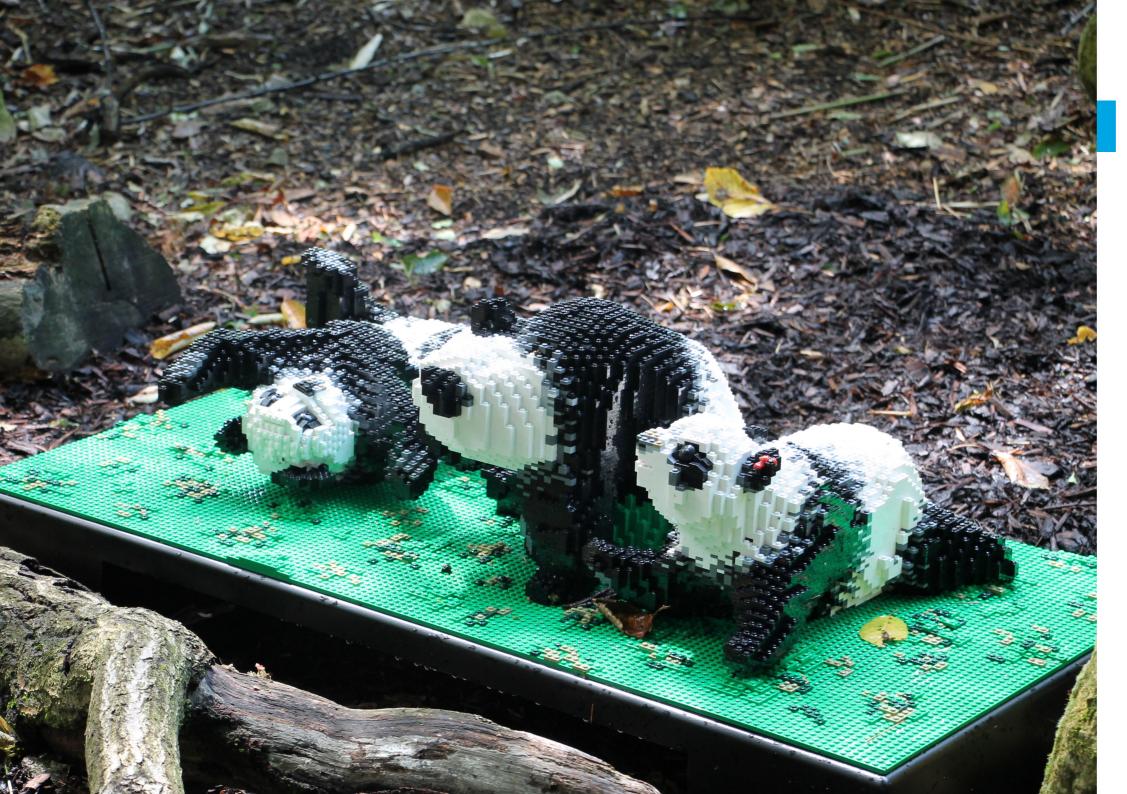

## **GIANT PANDA**

- **Dimensions:** 102 x 132 x 132cm (LxWxH)
- Brick Count: 62,351 bricks
- Hours to Build: 206
- Weight: 237.5kg

## PANDA CUBS

- **Dimensions:** 45 x 84 x 27cm (LxWxH)
- Brick Count: 17,083 bricks
- Hours to Build: 67.25

Brick Count: 1,500 bricks Hours to Build: 21.5 Weight: 3.75kg