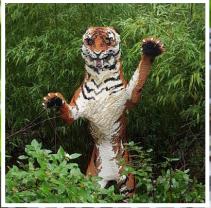

## **BENGAL TIGER**

- **Dimensions:** 231 x 131 x 236cm (LxWxH)
- Brick Count: 81,350 bricks
- Hours to Build: 392