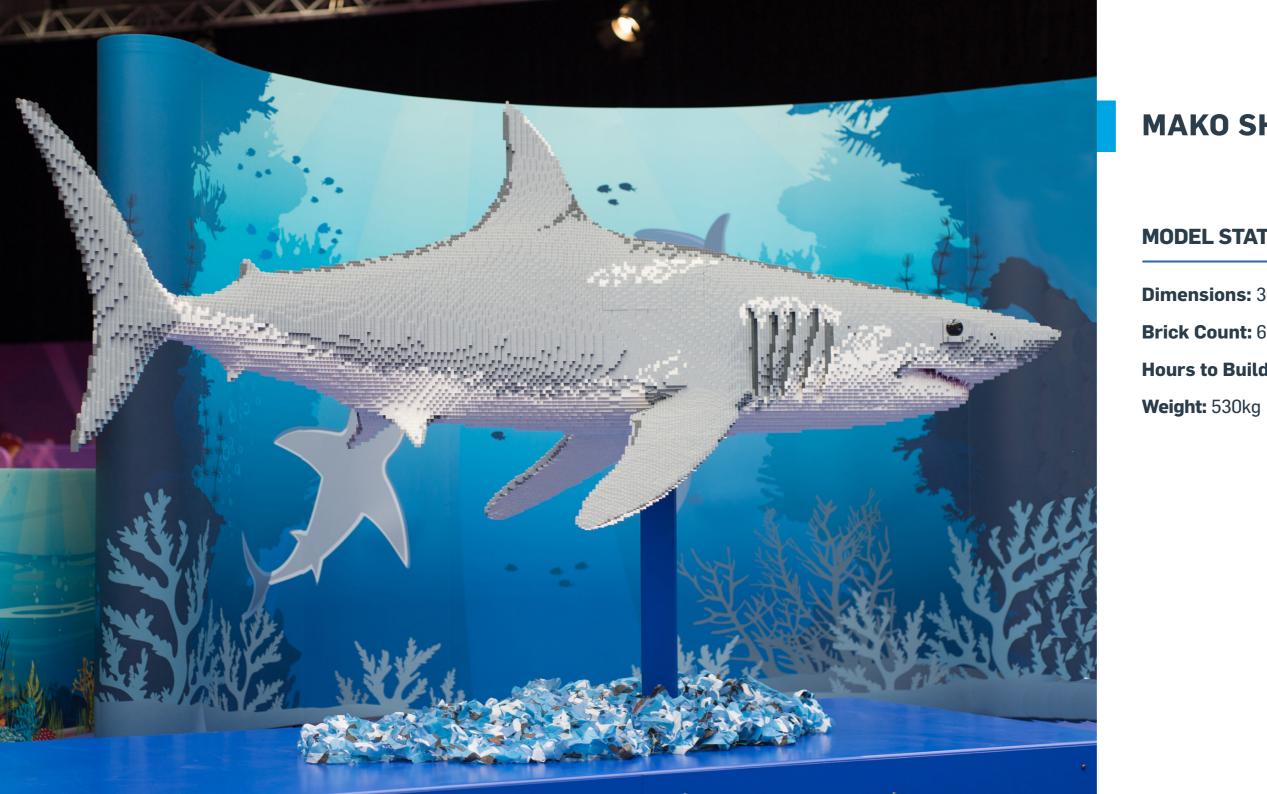

## ORANGUTAN

- **Dimensions:** 73 x 118 x 165cm (LxWxH)
- Brick Count: 49,322 bricks
- Hours to Build: 180.5

Weight: 28.5kg