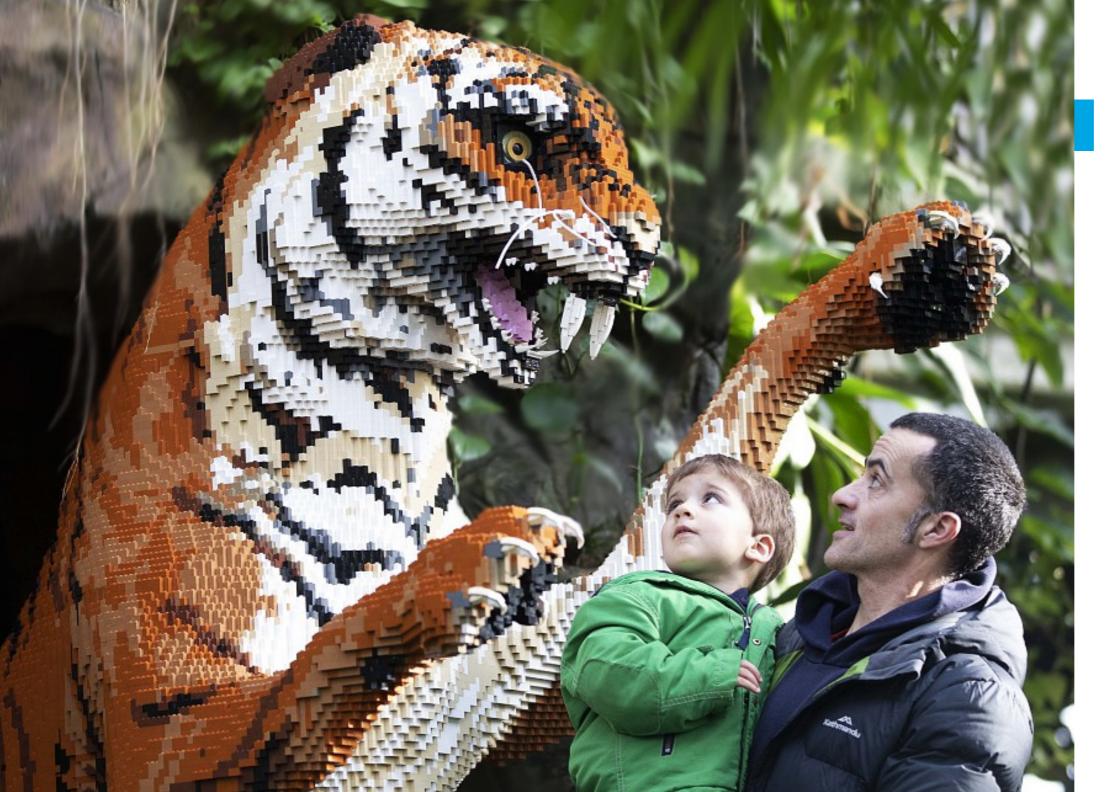

## **BENGAL TIGER**

- **Dimensions:** 231 x 131 x 236cm (LxWxH)
- Brick Count: 81,350 bricks
- Hours to Build: 392

### BRICKLIVE **ANIMAL PARADISE**

ANIMAL PARADISE is a brick-tastic model trail with the mission of educating the next generation of children on the theme of endangered animal species in a fun and friendly environment, a day out that can be enjoyed by the whole family. The tour contains brick-built statues and photo opportunities which are themed around animals that exist within various habitats across the globe. Visitors will come faceto-face with amazing creatures such as an imposing Giraffe, a proud African Lion, a powerful Rhino and a graceful Dolphin.