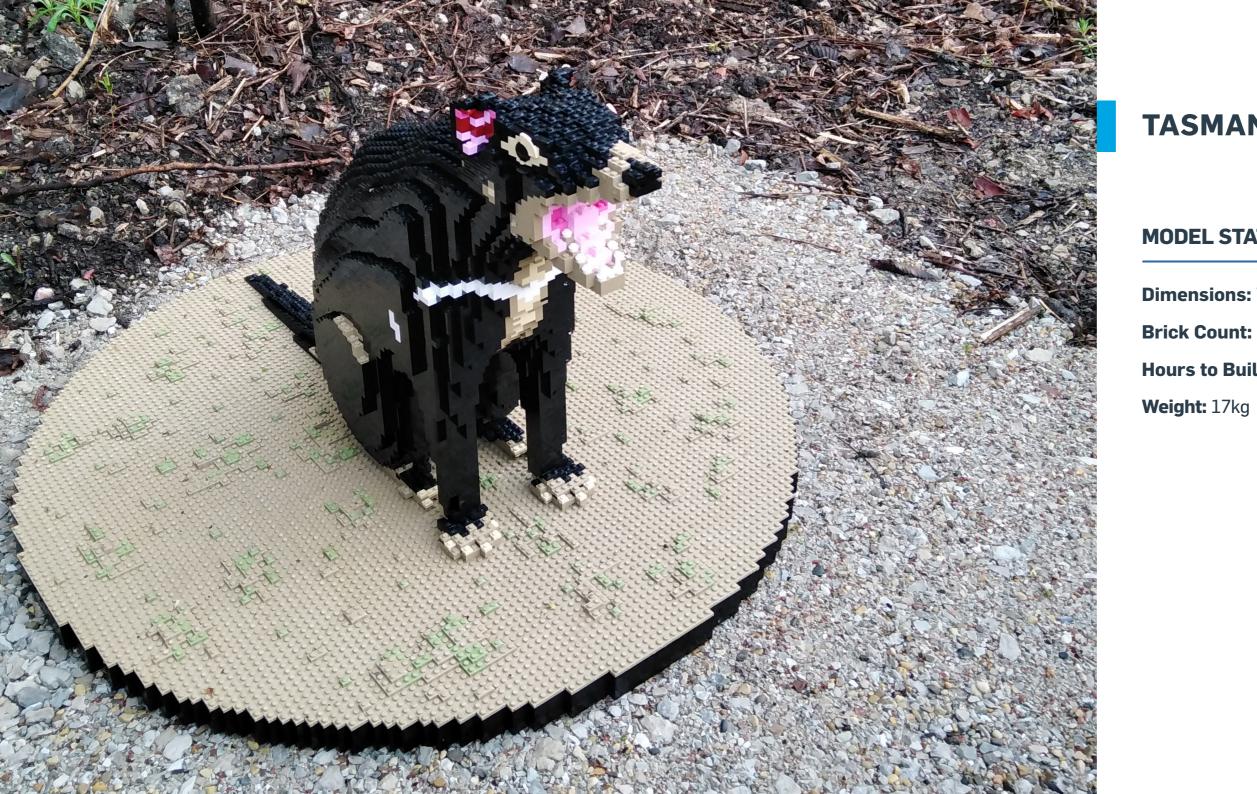

# **TASMANIAN DEVIL**

- **Dimensions:** 76 x 19 x 49cm (LxWxH)
- Brick Count: 10,916 bricks
- Hours to Build: 50

Weight: 154kg