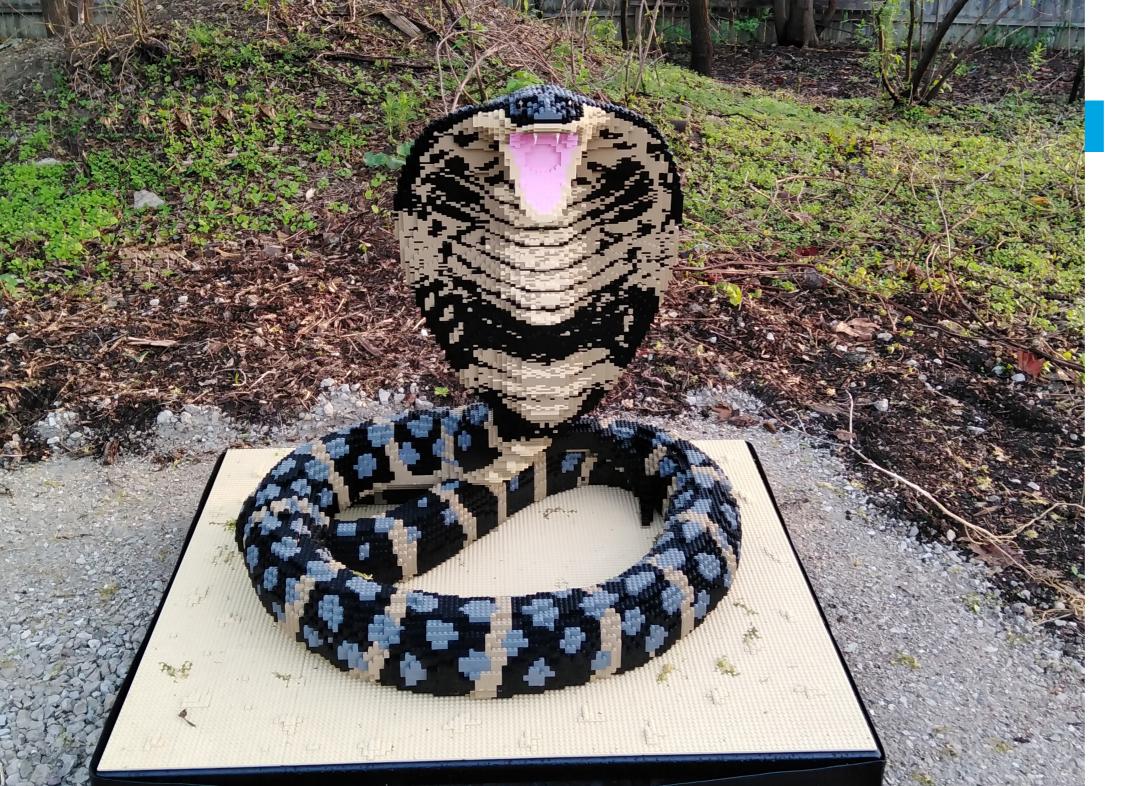

## **KING COBRA**

### MODEL STATISTICS

**Dimensions:** 93 x 74 x 87cm (LxWxH)

Brick Count: 29,003 bricks