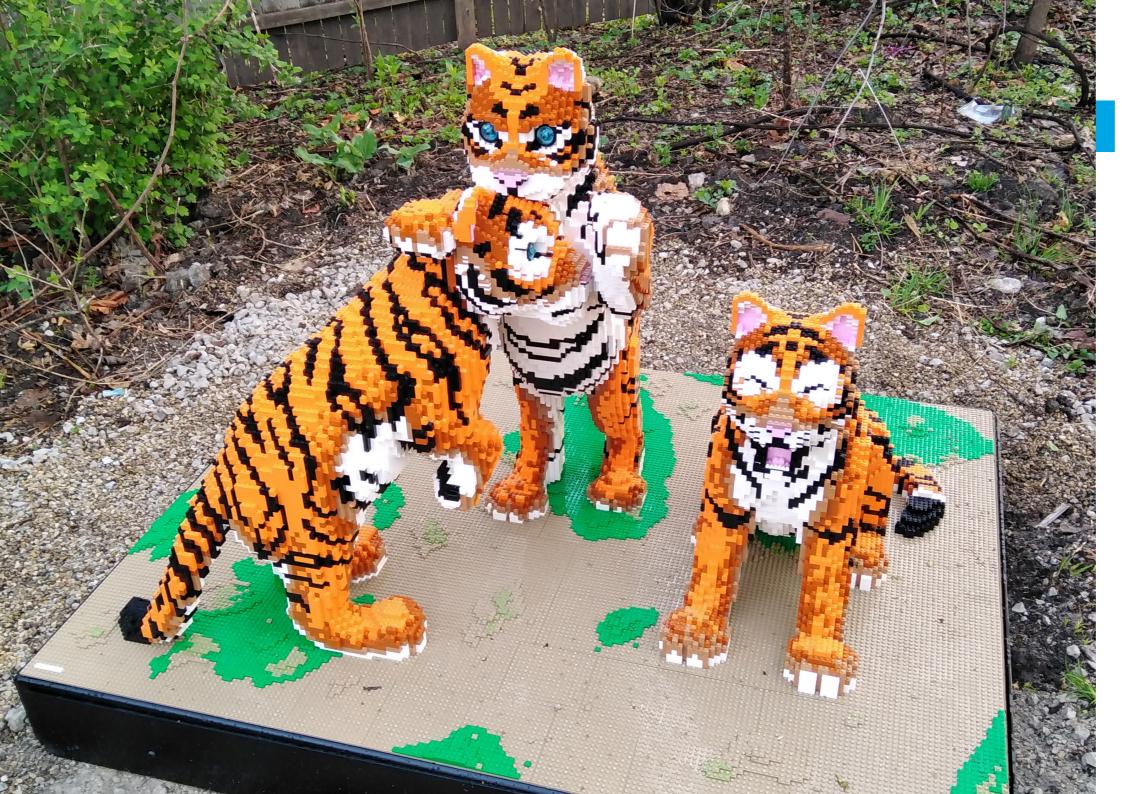

## **BENGAL TIGER**

- **Dimensions:** 231 x 131 x 236cm (LxWxH)
- Brick Count: 81,350 bricks
- Hours to Build: 392

# **TIGER CUBS**

- **Dimensions:** 97 x 130 x 89cm (LxWxH)
- Brick Count: 33,954 bricks
- **Hours to Build:** 110.75