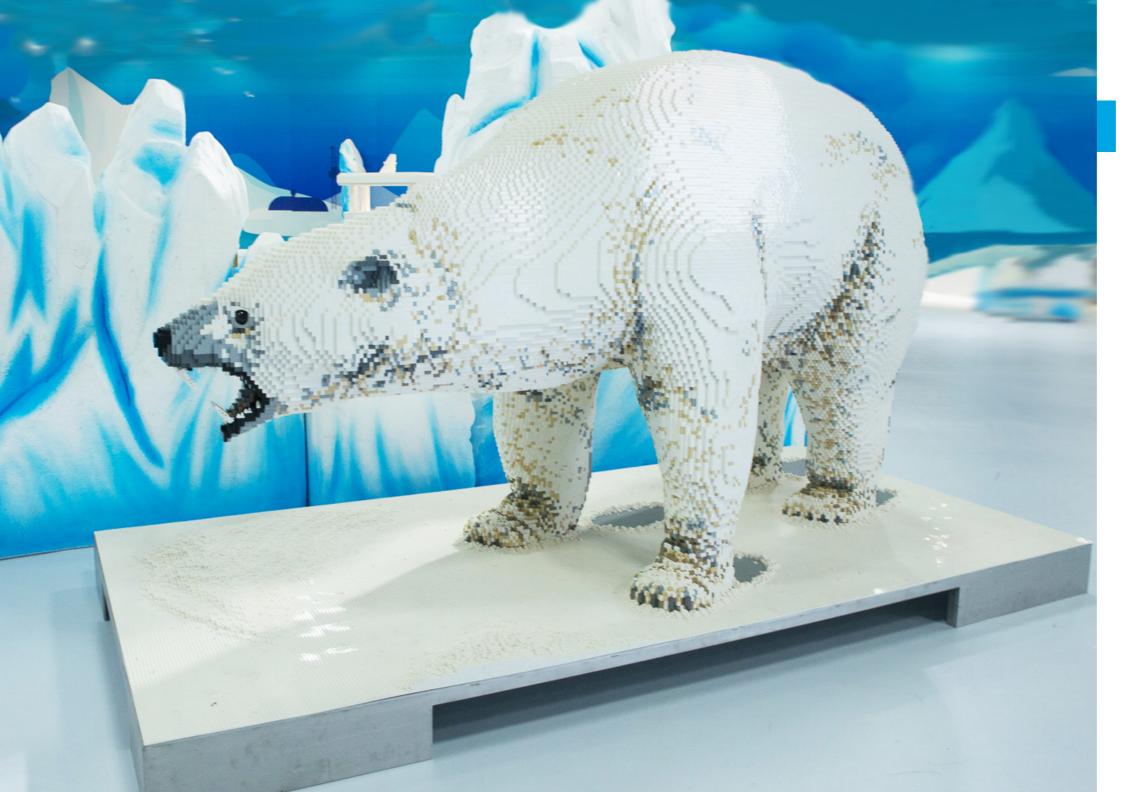

## **POLAR BEAR**

- **Dimensions:** 241 x 107 x 139cm (LxWxH)
- Brick Count: 100,715 bricks
- Hours to Build: 312
- Weight: 468kg

Weight: 52.5kg