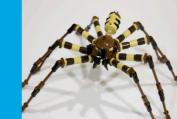

:** 270 x 98 x 170cm (LxWxH)
- Brick Count: 92,532 bricks
- Hours to Build: 402.75



Weight: 26kg

## **RING-TAILED LEMUR**

- **Dimensions:** 72 x 35 x 59cm (LxWxH)
- Brick Count: 16,244 bricks
- Hours to Build: 5.75



## **ROCK HOPPER PENGUIN**

### **MODEL STATISTICS**

Weight: 11kg

- **Dimensions:** 35 x 27 x 51cm (LxWxH)
- Brick Count: 6,816 bricks
- Hours to Build: 18



## **ROCK HOPPER PENGUIN** CHICKS x2

Weight: 2.3kg

- **Dimensions:** 28 x 28 x 24cm (LxWxH)
- Brick Count: 1,250 bricks
- Hours to Build: 7



# **SEA OTTER FAMILY**

- **Dimensions:** 154 x 120 x 63cm (LxWxH)
- Brick Count: 57,409 bricks
- Hours to Build: 327.75



# **SIBERIAN TIGER**

- **Dimensions:** 308 x 70 x 124cm (LxWxH)
- Brick Count: 67,635 bricks
- Hours to Build: 478.25

































# **SMALL JUNGLE ANIMALS**

- **Dimensions:** VARIOUS
- Brick Count: 8,200 bricks (total)
- Hours to Build: 75
- Weight: VARIOUS



### **MODEL STATISTICS**

Weight: 137kg

# **SNOW LEOPARD**

- **Dimensions:** 66 x 113 x 95cm (LxWxH)
- Brick Count: 37,264 bricks
- Hours to Build: 101



# **TASMANIAN DEVIL**

- **Dimensions:** 76 x 19 x 49cm (LxWxH)
- Brick Count: 10,916 bricks
- Hours to Build: 50



Weight: 154kg

# **TIGER CUBS**

- **Dimensions:** 97 x 130 x 89cm (LxWxH)
- Brick Count: 33,954 bricks
- **Hours to Build:** 110.75



# **TROPICAL FISH DIORAMA**

- **Dimensions:** 110 x 90 x 34cm (LxWxH)
- Brick Count: 11,400 bricks
- Hours to Build: 70.75



#### **MODEL STATISTICS**

Weight: 88.5kg

# **YELLOW FIN TUNA**

- **Dimensions:** 110 x 45 x 46cm (LxWxH)
- Brick Count: 6,61