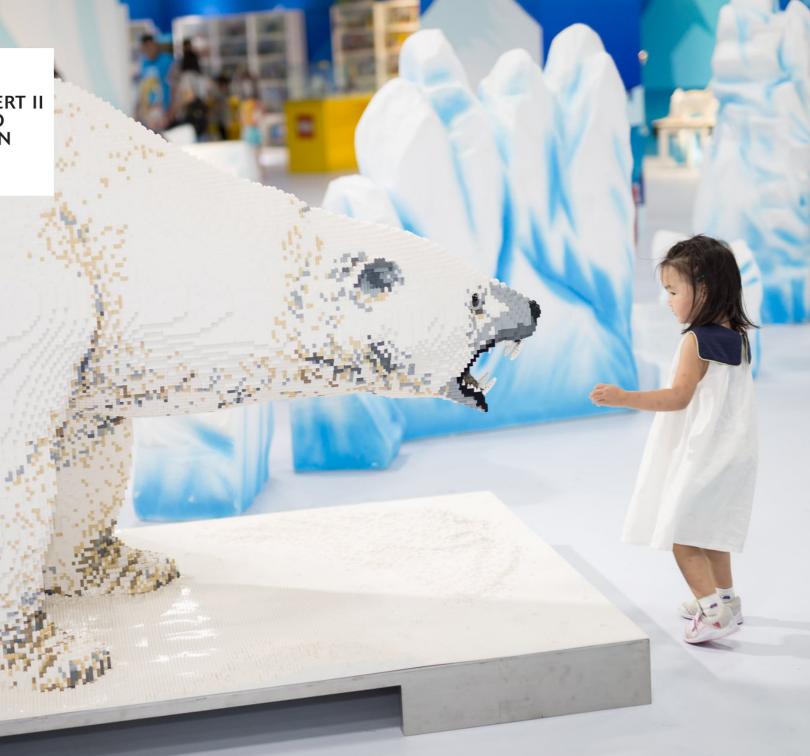

## **POLAR BEAR**

- **Dimensions:** 241 x 107 x 139cm (LxWxH)
- Brick Count: 100,715 bricks
- Hours to Build: 312
- Weight: 468kg

Weight: 52.5kg