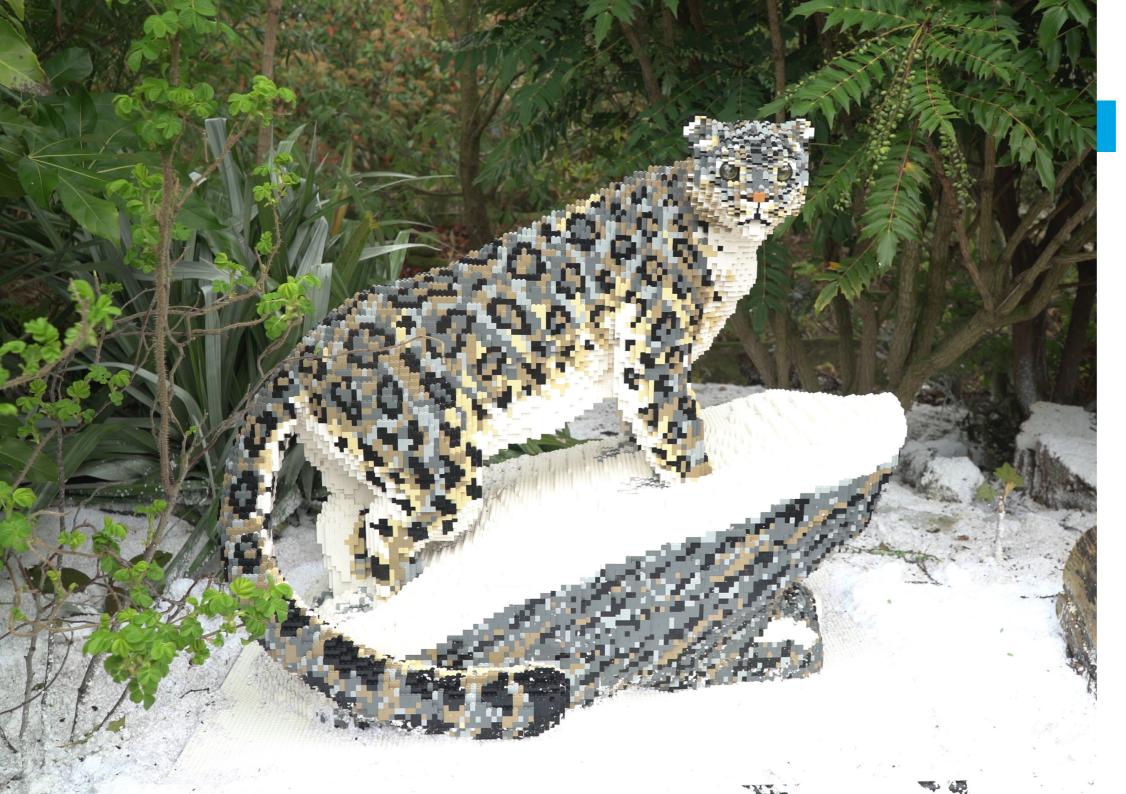

# **SNOW LEOPARD**

- **Dimensions:** 66 x 113 x 95cm (LxWxH)
- Brick Count: 37,264 bricks
- Hours to Build: 101