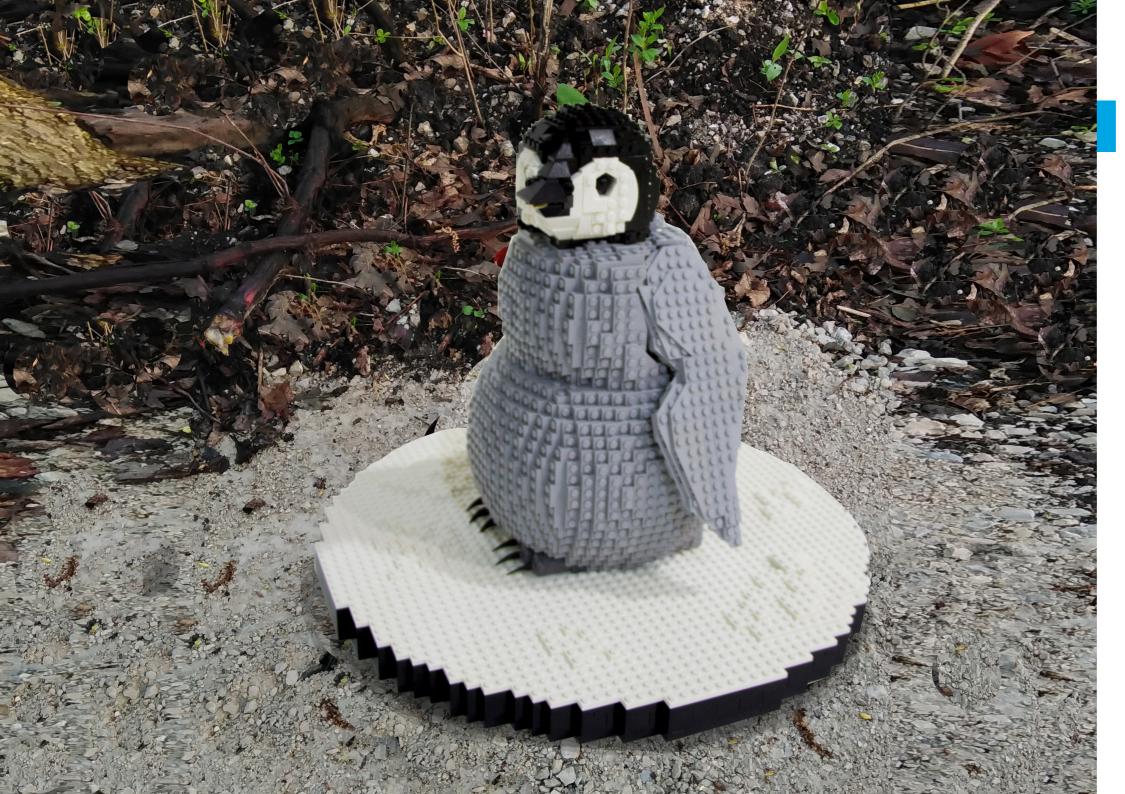

## **EMPEROR PENGUIN** CHICKS x2

Weight: 4.7kg

- **Dimensions:** 40 x 40 x 35cm (LxWxH)
- Brick Count: 1,700 bricks
- Hours to Build: 11