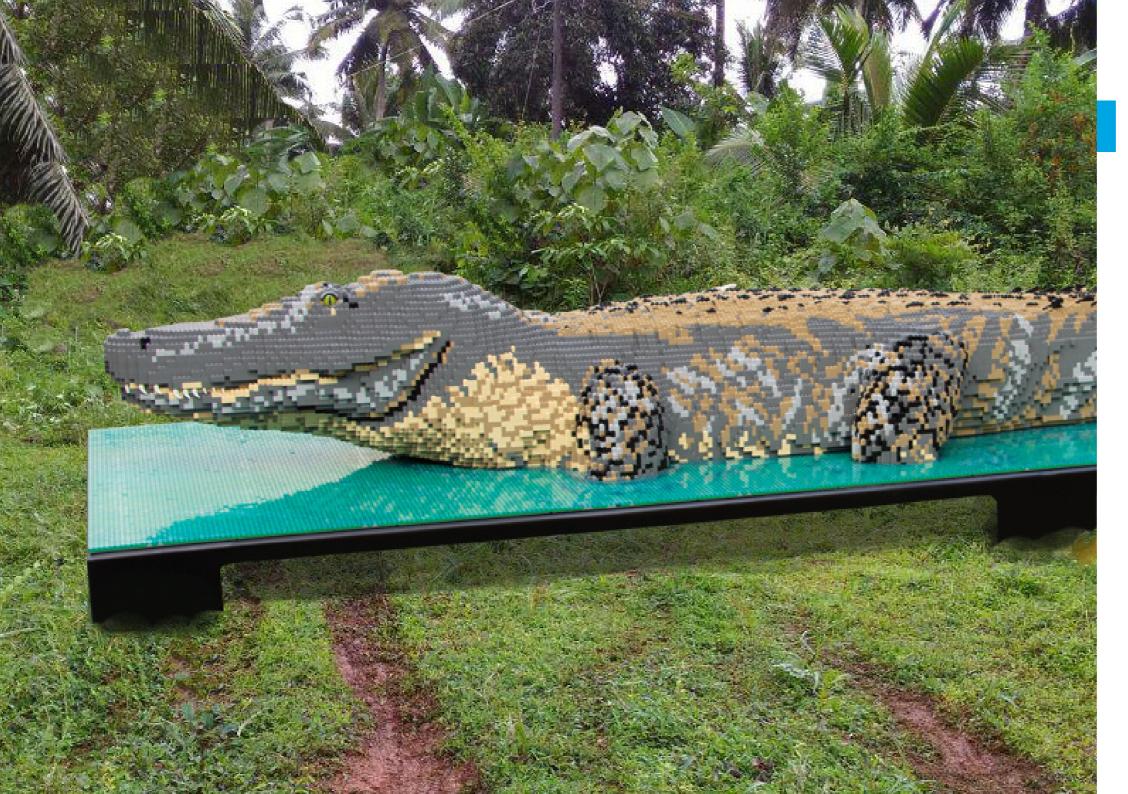

## ALLIGATOR

- **Dimensions:** 326 x 78 x 35cm (LxWxH)
- Brick Count: 46,240 bricks
- Hours to Build: 363.25