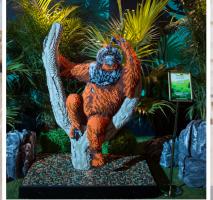

## ORANGUTAN

- **Dimensions:** 73 x 118 x 165cm (LxWxH)
- Brick Count: 49,322 bricks
- Hours to Build: 180.5

Weight: 28.5kg

# **BROOKFIELD ZOO CHICAGO**

Brookfield Zoo's ANIMAL PARADISE exhibit ran from June through to September 2019 and featured more than 40 life-size animal sculptures, all constructed from millions of individual bricks. Set along a winding wooden pathway on the east side of the park, visitors both young and old were able to explore and get up close with their favourite animals in brick form. A giant panda sitting next to its cubs, an elephant raising its trunk in the air, and an orangutan resting on a tree were just some of the sculptures that could be seen along the way.