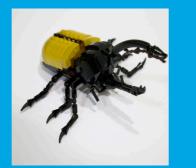

## **AFRICAN WILD DOG**

- **Dimensions:** 68 x 42 x 103cm (LxWxH)
- Brick Count: 12,871 bricks
- Hours to Build: 43.5

Weight: 288kg