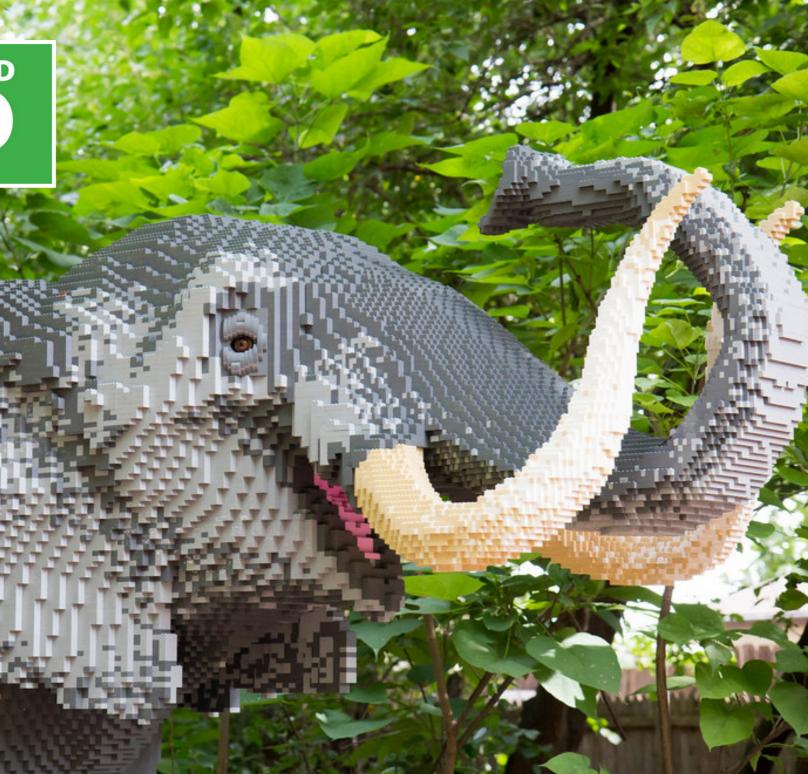

## **ELEPHANT**

- **Dimensions:** 337 x 112 x 225cm (LxWxH)
- Brick Count: 149,071 bricks
- Hours to Build: 599.75
- Weight: 1088.5kg

# **BROOKFIELD ZOO CHICAGO**

Brookfield Zoo's ANIMAL PARADISE exhibit ran from June through to September 2019 and featured more than 40 life-size animal sculptures, all constructed from millions of individual bricks. Set along a winding wooden pathway on the east side of the park, visitors both young and old were able to explore and get up close with their favourite animals in brick form. A giant panda sitting next to its cubs, an elephant raising its trunk in the air, and an orangutan resting on a tree were just some of the sculptures that could be seen along the way.