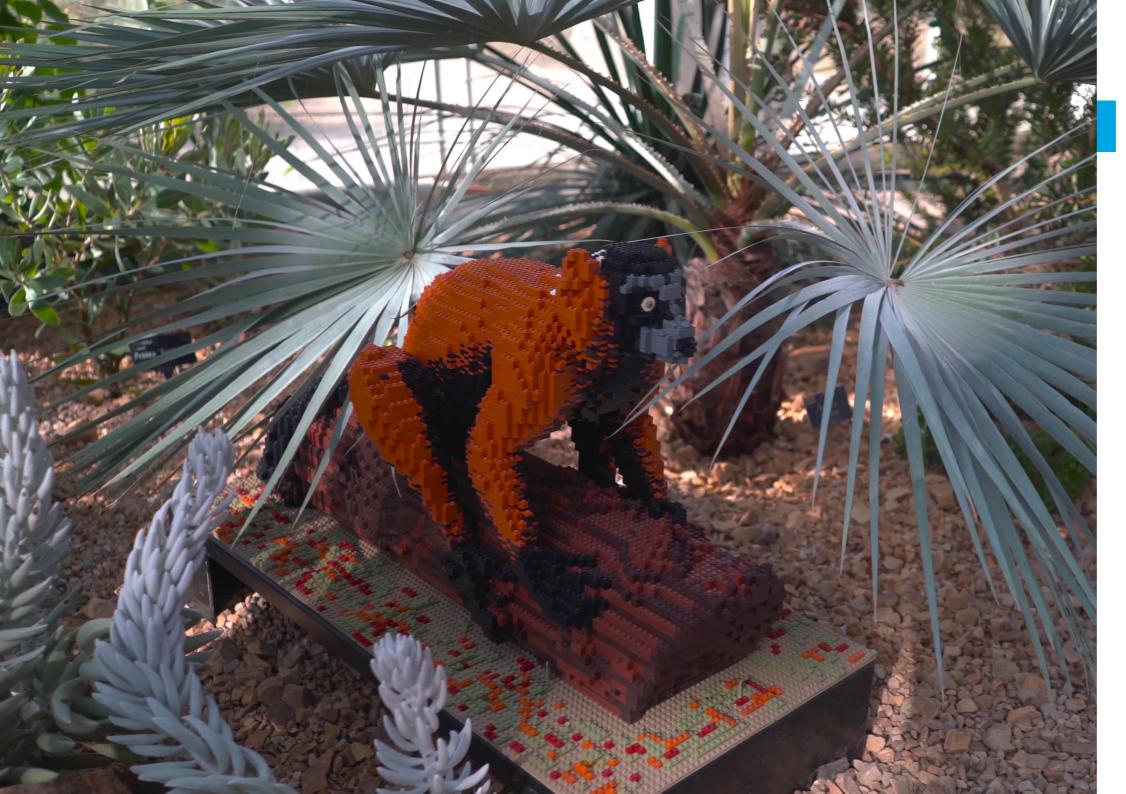

## **RED RUFFED LEMUR**

- **Dimensions:** 84 x 37 x 48cm (LxWxH)
- Brick Count: 10,521 bricks
- Hours to Build: 54