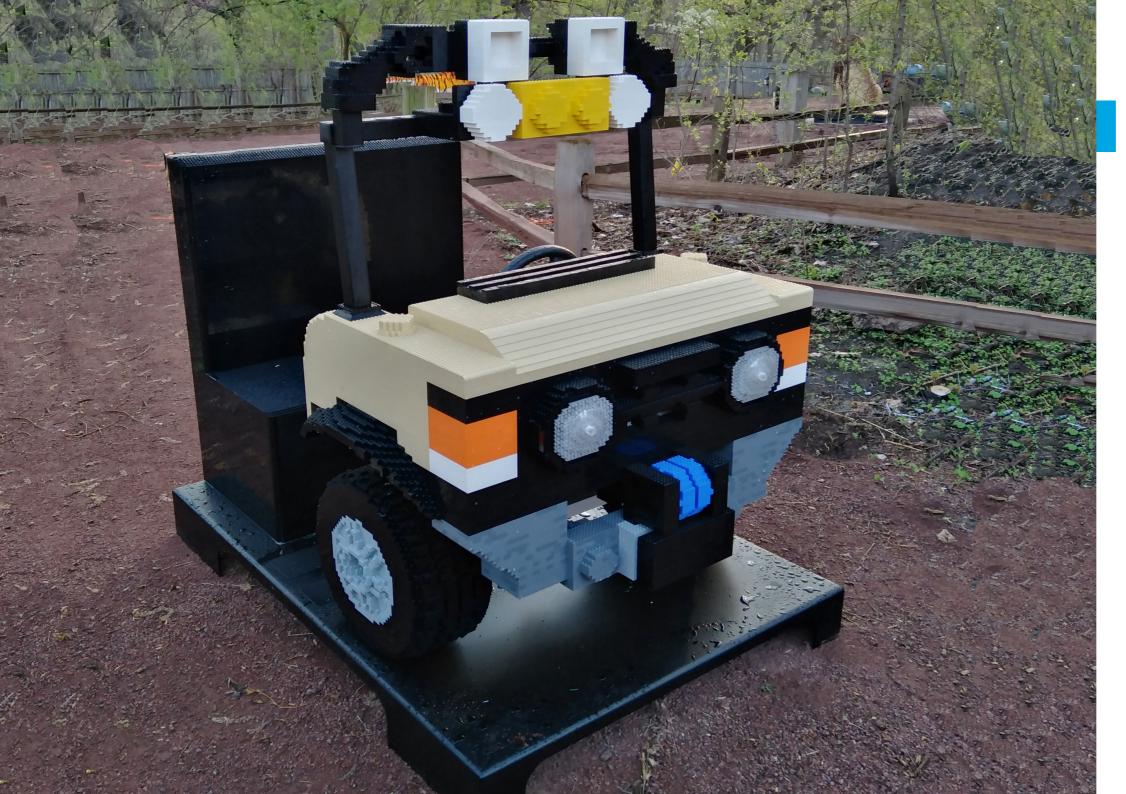

# **INTERACTIVE JEEP SELFIE ZONE**

- **Dimensions:** 140 x 98 x 131cm (LxWxH)
- Brick Count: 71,454 bricks
- Hours to Build: 248.75
- Weight: 258.5kg