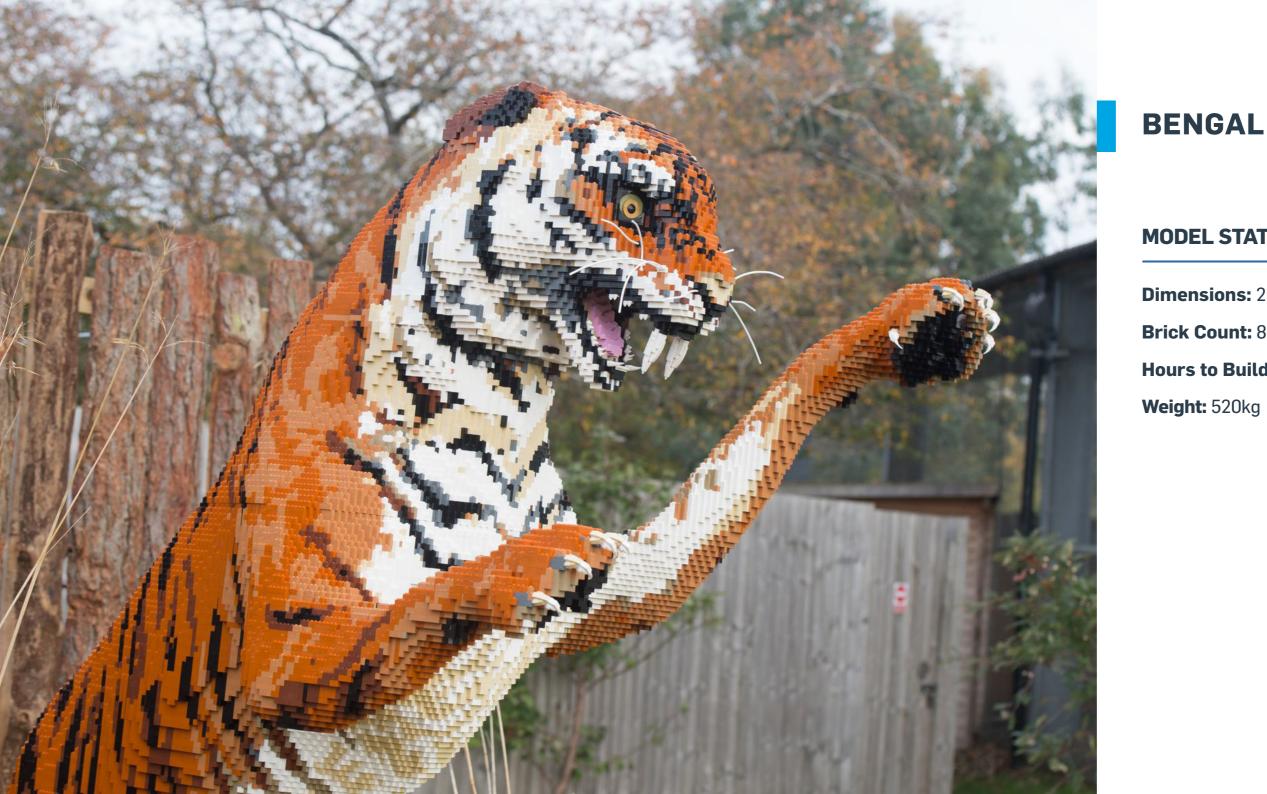

## **BENGAL TIGER**

- **Dimensions:** 231 x 131 x 236cm (LxWxH)
- Brick Count: 81,350 bricks
- Hours to Build: 392