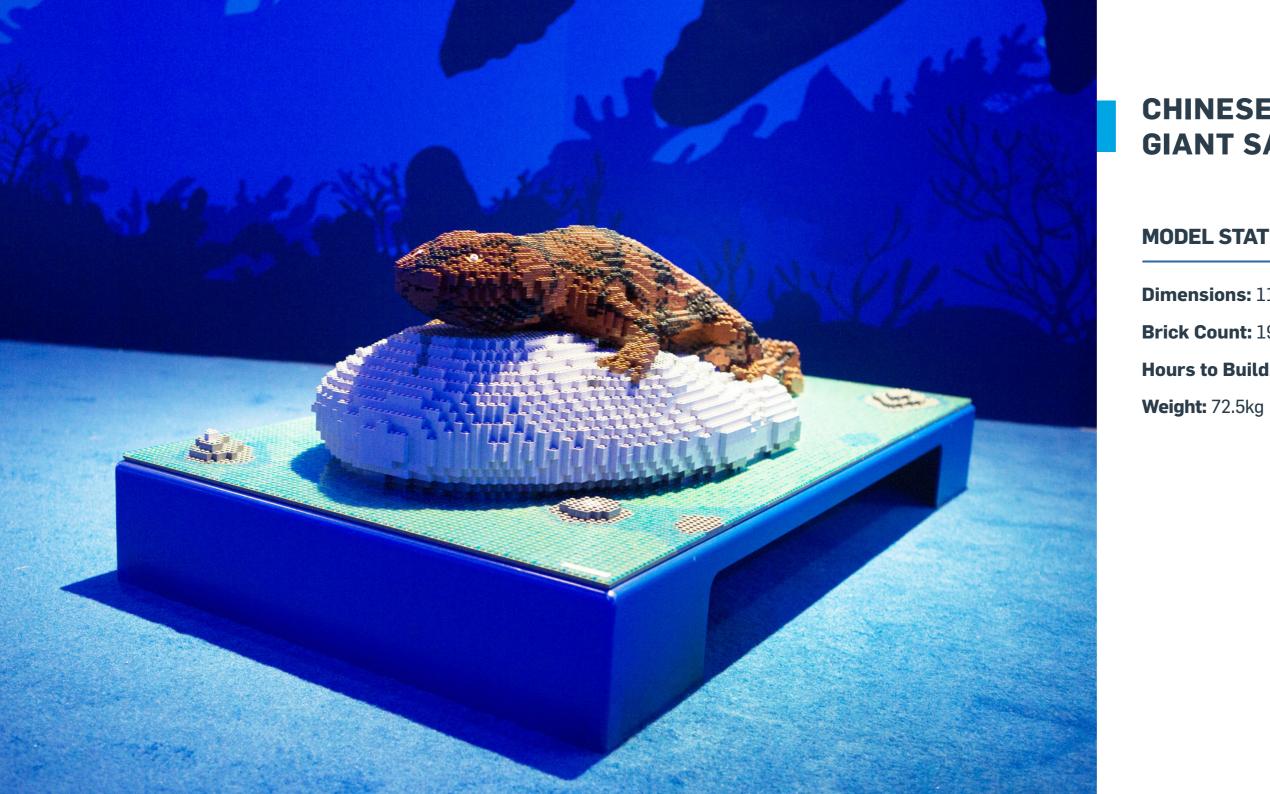

## **CHINESE GIANT SALAMANDER**

- **Dimensions:** 117 x 65 x 31cm (LxWxH)
- Brick Count: 19,433 bricks
- Hours to Build: 62.75