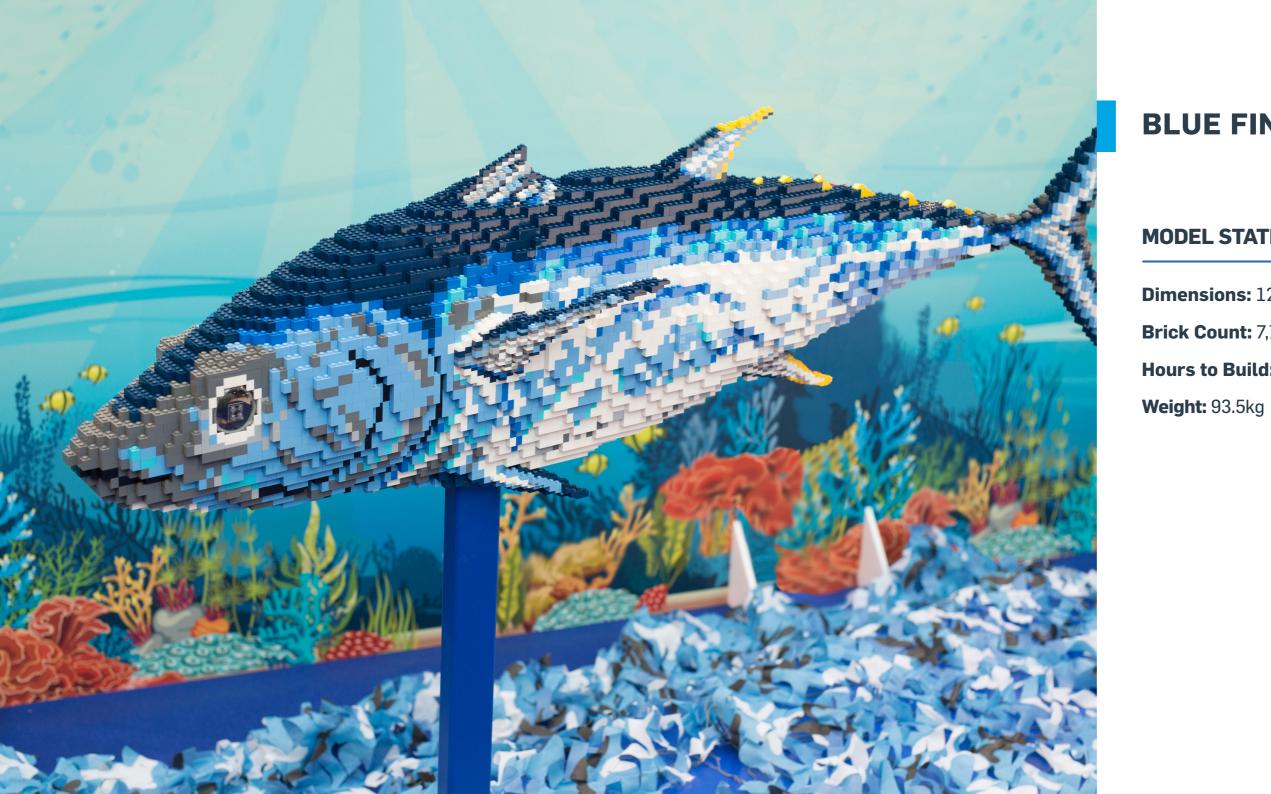

## **BLUE FIN TUNA**

- **Dimensions:** 129 x 44 x 46cm (LxWxH)
- Brick Count: 7,742 bricks
- Hours to Build: 68