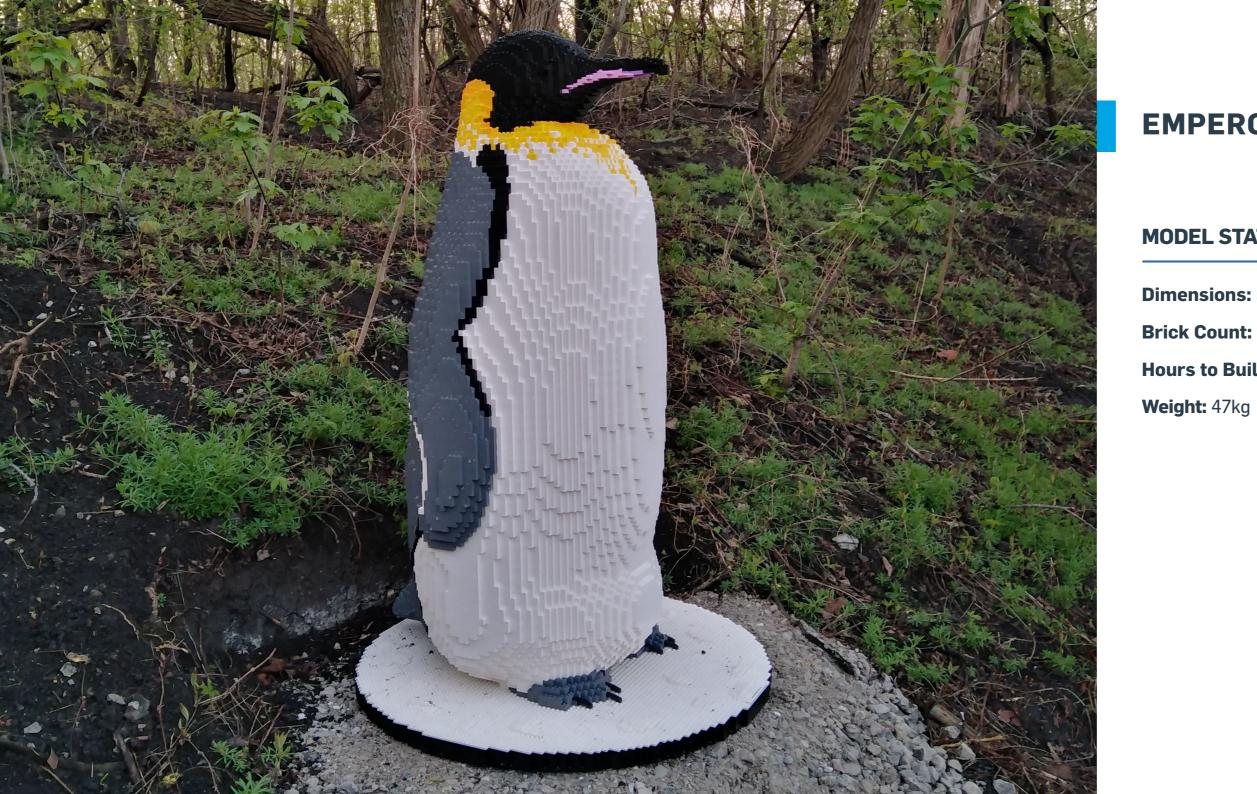

## **EMPEROR PENGUIN**

- **Dimensions:** 57 x 52 x 118cm (LxWxH)
- Brick Count: 22,578 bricks
- Hours to Build: 40.5