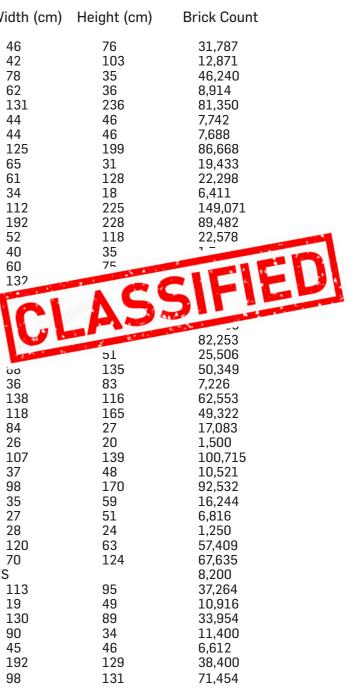

### **MODEL STATISTICS**

Weight: 146kg

- **Dimensions:** 175 x 46 x 76cm (LxWxH)
- Brick Count: 31,787 bricks
- Hours to Build: 170

Weight: 55.7kg

## **AFRICAN WILD DOG**

- **Dimensions:** 68 x 42 x 103cm (LxWxH)
- Brick Count: 12,871 bricks
- Hours to Build: 43.5

Weight: 288kg

## ALLIGATOR

- **Dimensions:** 326 x 78 x 35cm (LxWxH)
- Brick Count: 46,240 bricks
- Hours to Build: 363.25

## **ARCTIC FOX**

- **Dimensions:** 23 x 62 x 36cm (LxWxH)
- Brick Count: 8,914 bricks
- Hours to Build: 34.25
- Weight: 30.5kg

## **BENGAL TIGER**

- **Dimensions:** 231 x 131 x 236cm (LxWxH)
- Brick Count: 81,350 bricks
- Hours to Build: 392

## **BLUE FIN TUNA**

- **Dimensions:** 129 x 44 x 46cm (LxWxH)
- Brick Count: 7,742 bricks
- Hours to Build: 68

## **BROWN BEAR** WITH CUB

Weight: 357kg

- **Dimensions:** 111 x 125 x 199cm (LxWxH)
- Brick Count: 86,668 bricks
- Hours to Build: 390

## **CHINESE GIANT SALAMANDER**

- **Dimensions:** 117 x 65 x 31cm (LxWxH)
- Brick Count: 19,433 bricks
- Hours to Build: 62.75

## DOLPHIN

- **Dimensions:** 126 x 61 x 128cm (LxWxH)
- Brick Count: 22,298 bricks
- Hours to Build: 101

## **DUCK-BILLED PLATYPUS**

- **Dimensions:** 61 x 34 x 18cm (LxWxH)
- Brick Count: 6,411 bricks
- Hours to Build: 36
- Weight: 22.4kg

## **ELEPHANT**

- **Dimensions:** 337 x 112 x 225cm (LxWxH)
- Brick Count: 149,071 bricks
- Hours to Build: 599.75
- Weight: 1088.5kg