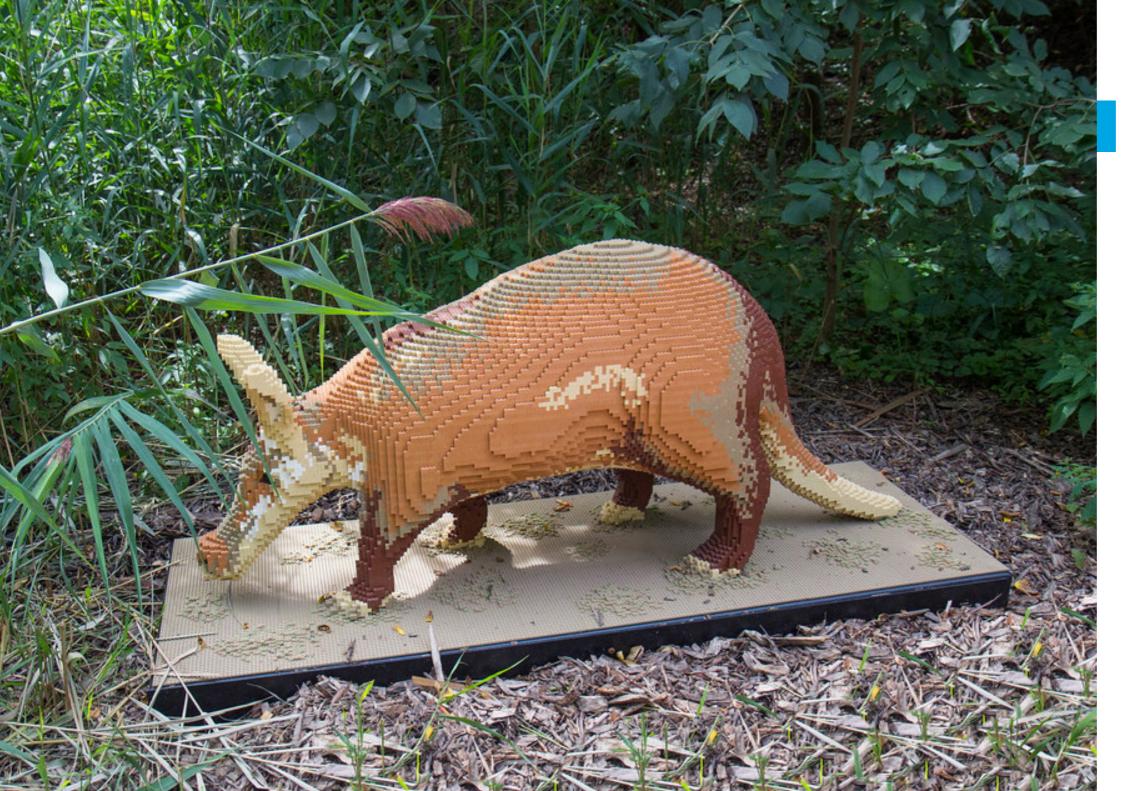

## AARDVARK

### **MODEL STATISTICS**

Weight: 146kg

- **Dimensions:** 175 x 46 x 76cm (LxWxH)
- Brick Count: 31,787 bricks
- Hours to Build: 170

Weight: 55.7kg