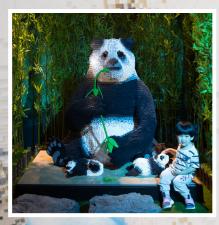

## **GIANT PANDA**

- **Dimensions:** 102 x 132 x 132cm (LxWxH)
- Brick Count: 62,351 bricks
- Hours to Build: 206
- Weight: 237.5kg

## PANDA CUBS

- **Dimensions:** 45 x 84 x 27cm (LxWxH)
- Brick Count: 17,083 bricks
- Hours to Build: 67.25

Brick Count: 1,500 bricks Hours to Build: 21.5 Weight: 3.75kg

# **BROOKFIELD ZOO CHICAGO**

Brookfield Zoo's ANIMAL PARADISE exhibit ran from June through to September 2019 and featured more than 40 life-size animal sculptures, all constructed from millions of individual bricks. Set along a winding wooden pathway on the east side of the park, visitors both young and old were able to explore and get up close with their favourite animals in brick form. A giant panda sitting next to its cubs, an elephant raising its trunk in the air, and an orangutan resting on a tree were just some of the sculptures that could be seen along the way.