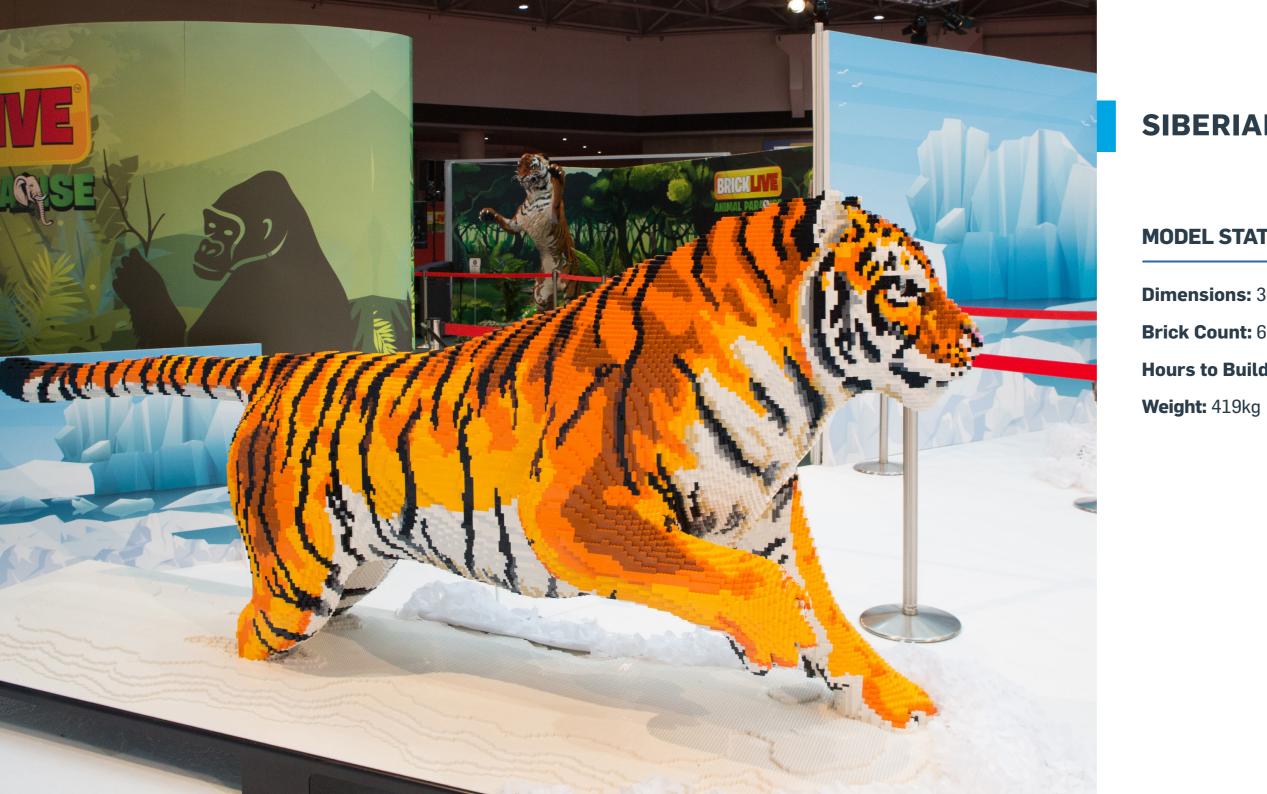

# **SIBERIAN TIGER**

- **Dimensions:** 308 x 70 x 124cm (LxWxH)
- Brick Count: 67,635 bricks
- Hours to Build: 478.25