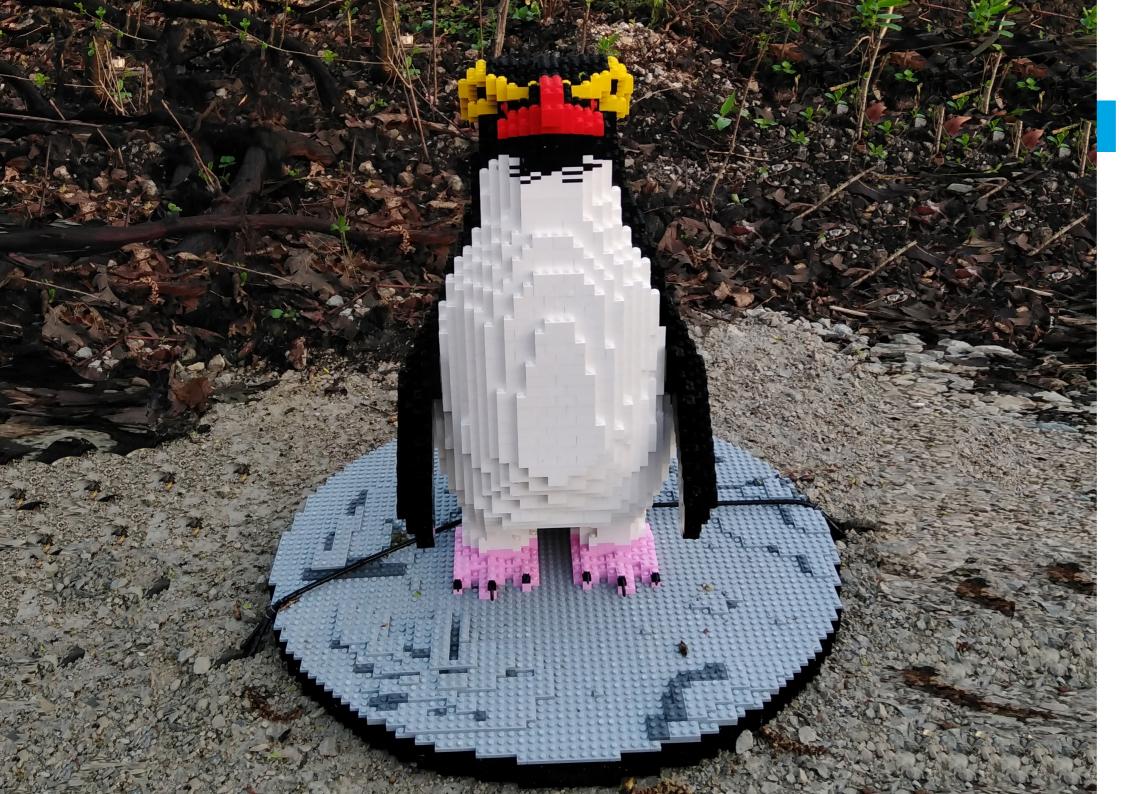

## **EMPEROR PENGUIN**

- **Dimensions:** 57 x 52 x 118cm (LxWxH)
- Brick Count: 22,578 bricks
- Hours to Build: 40.5