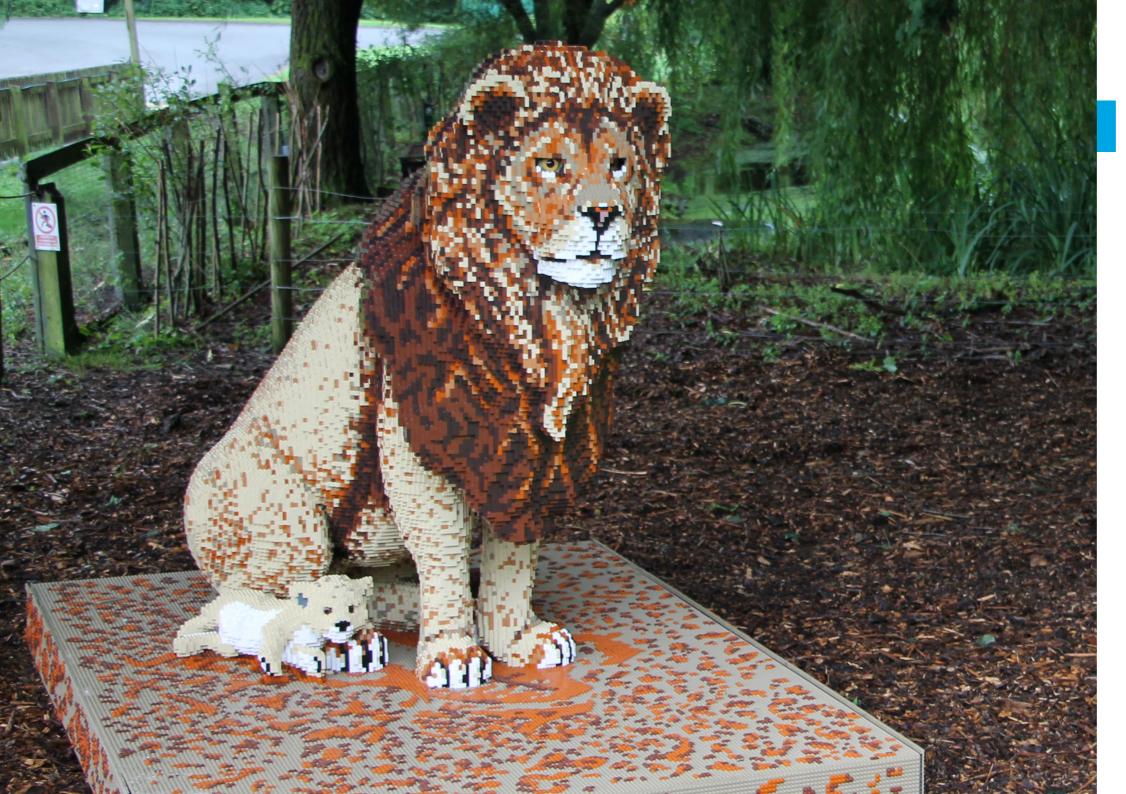

## LION

### **MODEL STATISTICS**

Weight: 214kg

- **Dimensions:** 131 x 88 x 135cm (LxWxH)
- Brick Count: 50,349 bricks
- Hours to Build: 400