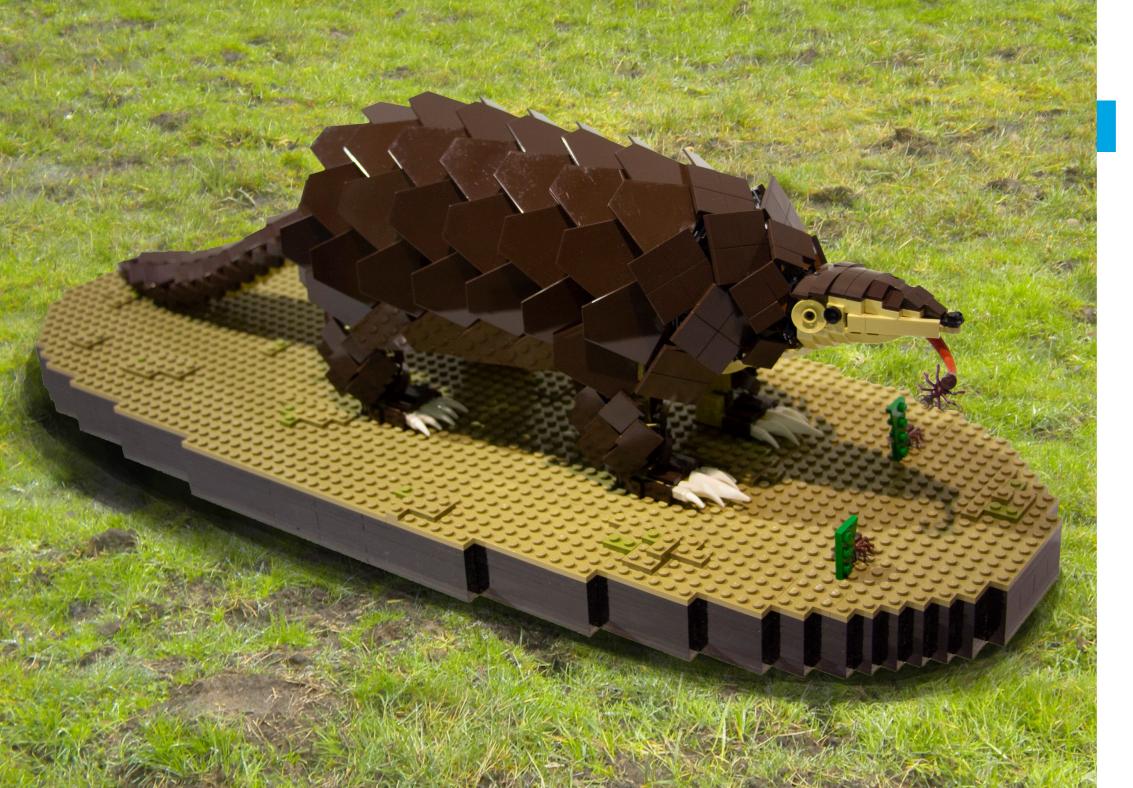

82,253 bricks
- Hours to Build: 340
- Weight: 335.5kg



## **LION CUBS**

- **Dimensions:** 66 x 72 x 51cm (LxWxH)
- Brick Count: 25,506 bricks
- Hours to Build: 229.25
- Weight: 59.5kg



## LION

### **MODEL STATISTICS**

Weight: 214kg



- **Dimensions:** 131 x 88 x 135cm (LxWxH)
- Brick Count: 50,349 bricks
- Hours to Build: 400



## MACAWS

- **Dimensions:** 19 x 36 x 83cm (LxWxH)
- Brick Count: 7,226 bricks
- Hours to Build: 48



## **MAKO SHARK**

- **Dimensions:** 303 x 138 x 116cm (LxWxH)
- Brick Count: 62,553 bricks
- Hours to Build: 291



## ORANGUTAN

- **Dimensions:** 73 x 118 x 165cm (LxWxH)
- Brick Count: 49,322 bricks
- Hours to Build: 180.5



Weight: 28.5kg

## PANDA CUBS

- **Dimensions:** 45 x 84 x 27cm (LxWxH)
- Brick Count: 17,083 bricks
- Hours to Build: 67.25



Brick Count: 1,500 bricks Hours to Build: 21.5 Weight: 3.75kg

## PANGOLIN

**Dimensions:** 65 x 26 x 20cm (LxWxH)



## **POLAR BEAR**

- **Dimensions:** 241 x 107 x 139cm (LxWxH)
- Brick Count: 100,715 bricks
- Hours to Build: 312
- Weight: 468kg



Weight: 52.5kg

## **RED RUFFED LEMUR**

- **Dimensions:** 84 x 37 x 48cm (LxWxH)
- Brick Count: 10,521 bricks
- Hours to Build: 54



## RHINO

Weight: 595kg

- **Dimensions:** 270 x 98 x 170cm (LxWxH)
- Brick Count: 92,532 bricks
- Hours to Build: 402.75



Weight: 26kg

## **RING-TAILED LEMUR**

- **Dimensions:** 72 x 35 x 59cm (LxWxH)
- Brick Count: 16,244 bricks
- Hours to Build: 5.75



## **ROCK HOPPER PENGUIN**

### **MODEL STATISTICS**

Weight: 11kg

- **Dimensions:** 35 x 27 x 51cm (LxWxH)
- Brick Count: 6,816 bricks
- Hours to Bu