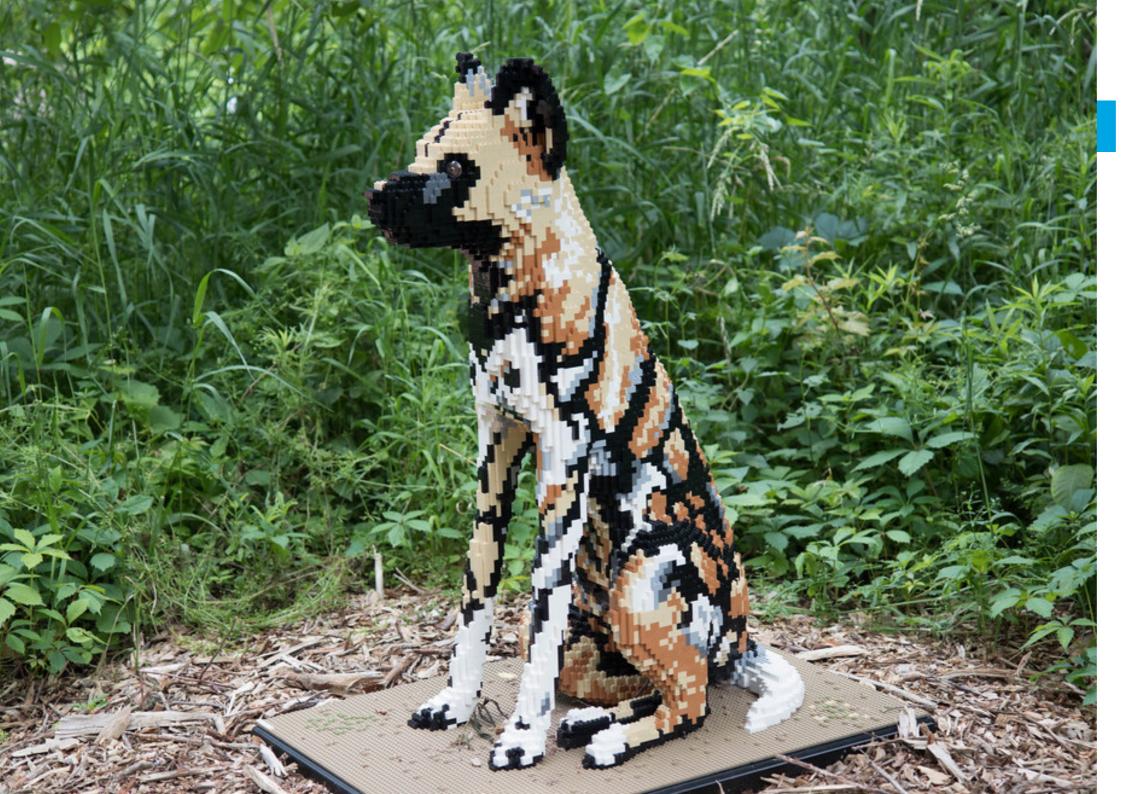

## **AFRICAN WILD DOG**

- **Dimensions:** 68 x 42 x 103cm (LxWxH)
- Brick Count: 12,871 bricks
- Hours to Build: 43.5

Weight: 288kg