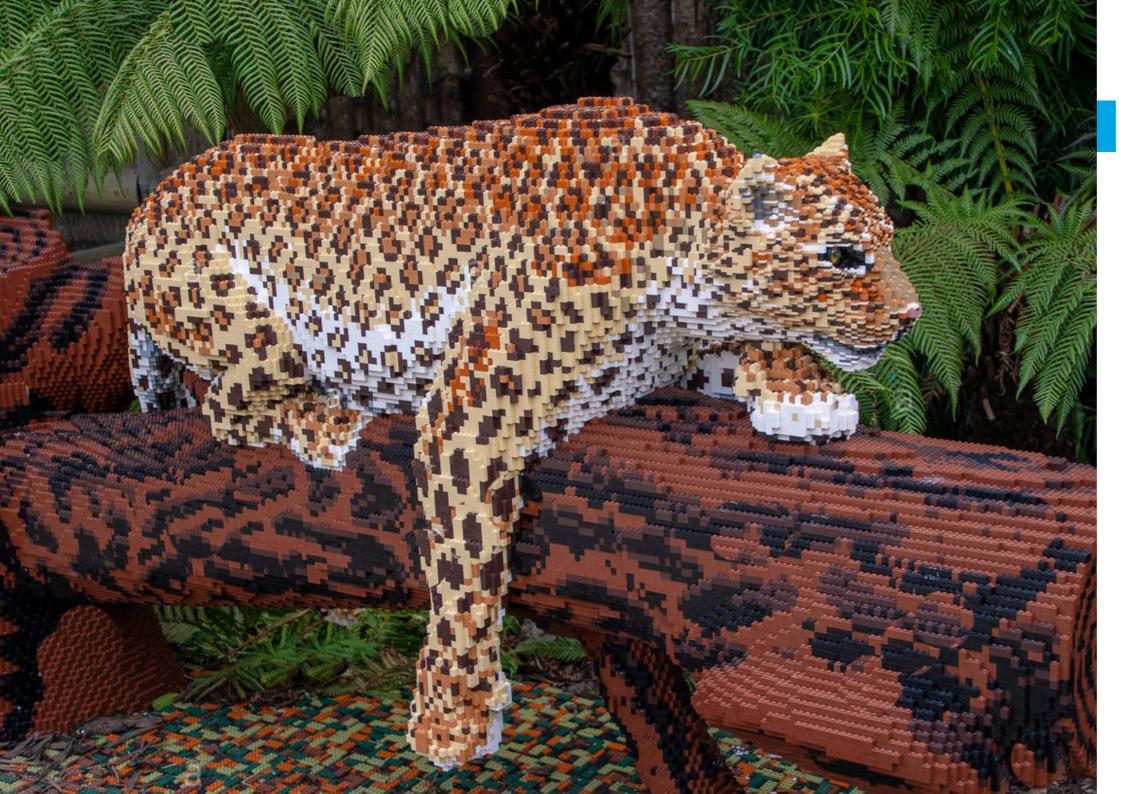

## **LEOPARD ON A BRANCH**

- **Dimensions:** 246 x 68 x 110cm (LxWxH)
- Brick Count: 82,253 bricks
- Hours to Build: 340
- Weight: 335.5kg