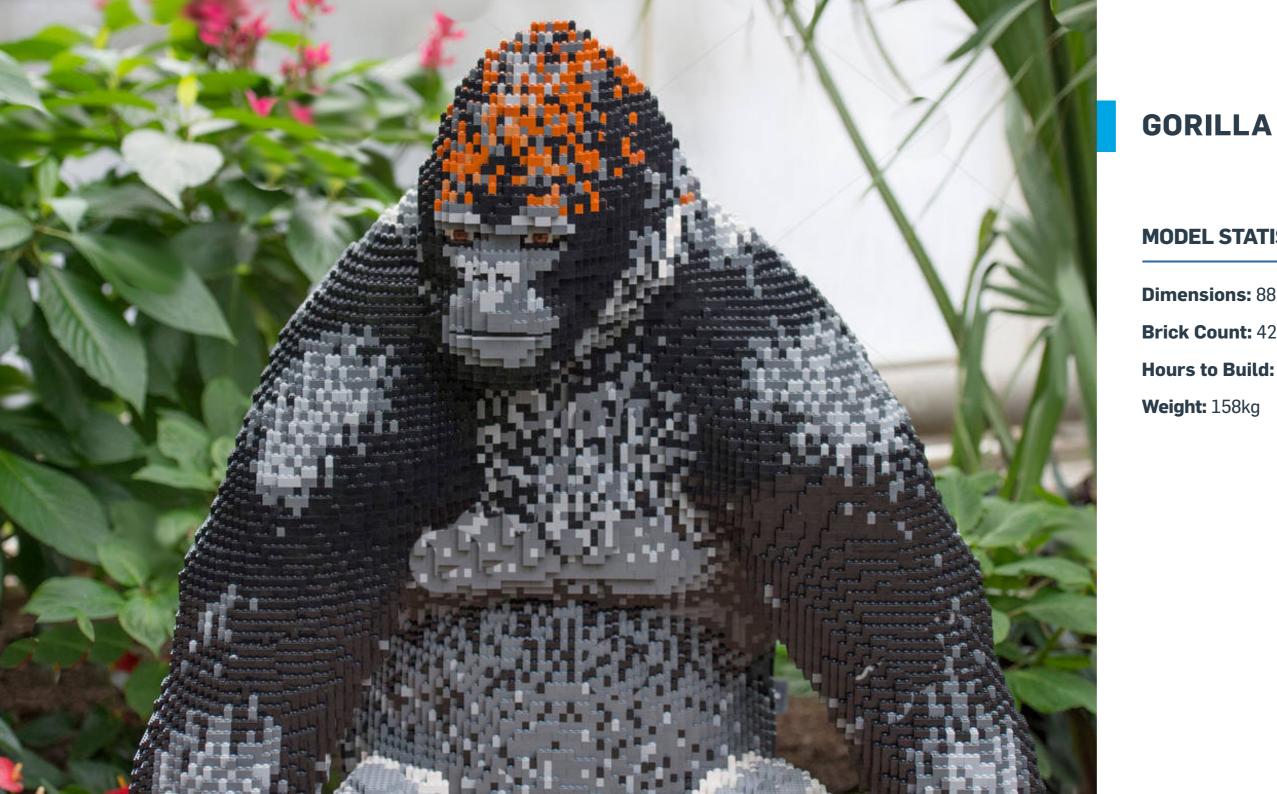

x1 Rock Hopper Penguin

x15 Small Jungle Animals

x1 Tropical Fish Diorama

x1 Head-in-the-Hole Selfie Zone

x2 Rock Hopper Penguin Chicks

x1 Giraffe

x1 Gorilla

x1 Lion x1 Macaws