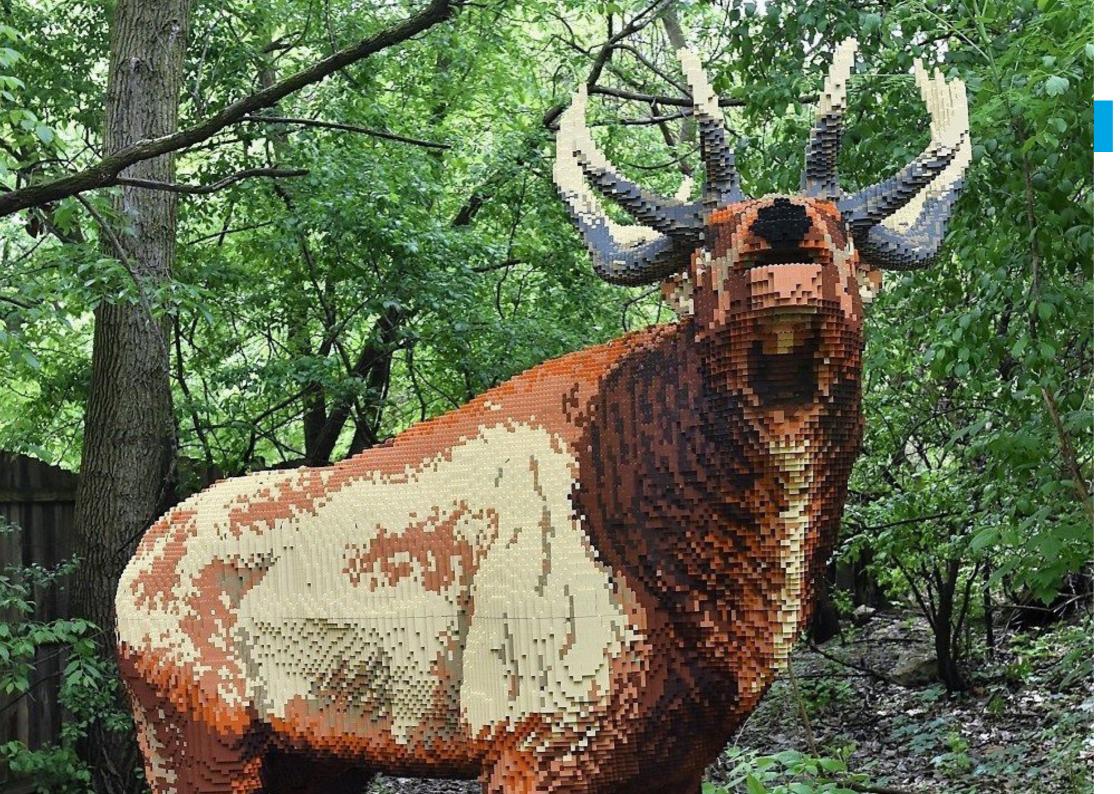

## ELK

### **MODEL STATISTICS**

Dimen Brick ( Hours Weight

- **Dimensions:** 165 x 192 x 228cm (LxWxH)
- Brick Count: 89,482 bricks
- Hours to Build: 637.75
- Weight: 448.5kg