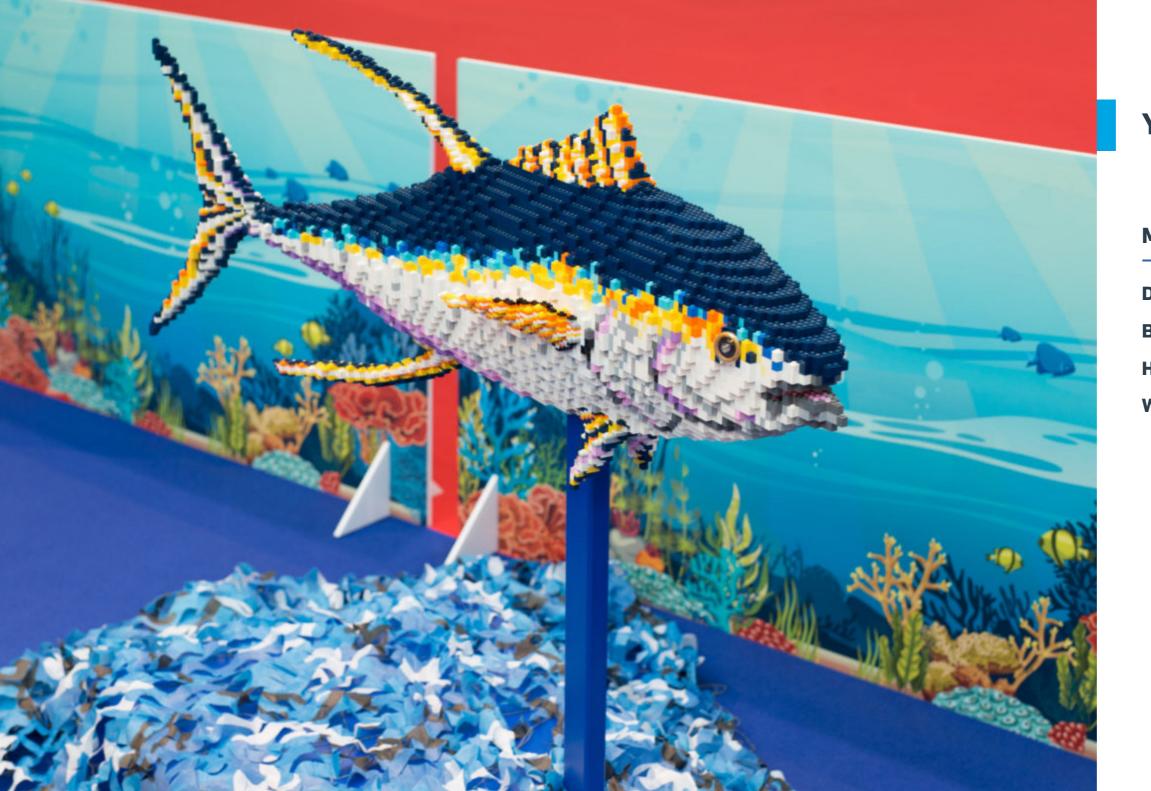

# **YELLOW FIN TUNA**

- **Dimensions:** 110 x 45 x 46cm (LxWxH)
- Brick Count: 6,612 bricks
- Hours to Build: 60.25