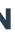

## MACAWS

- **Dimensions:** 19 x 36 x 83cm (LxWxH)
- Brick Count: 7,226 bricks
- Hours to Build: 48