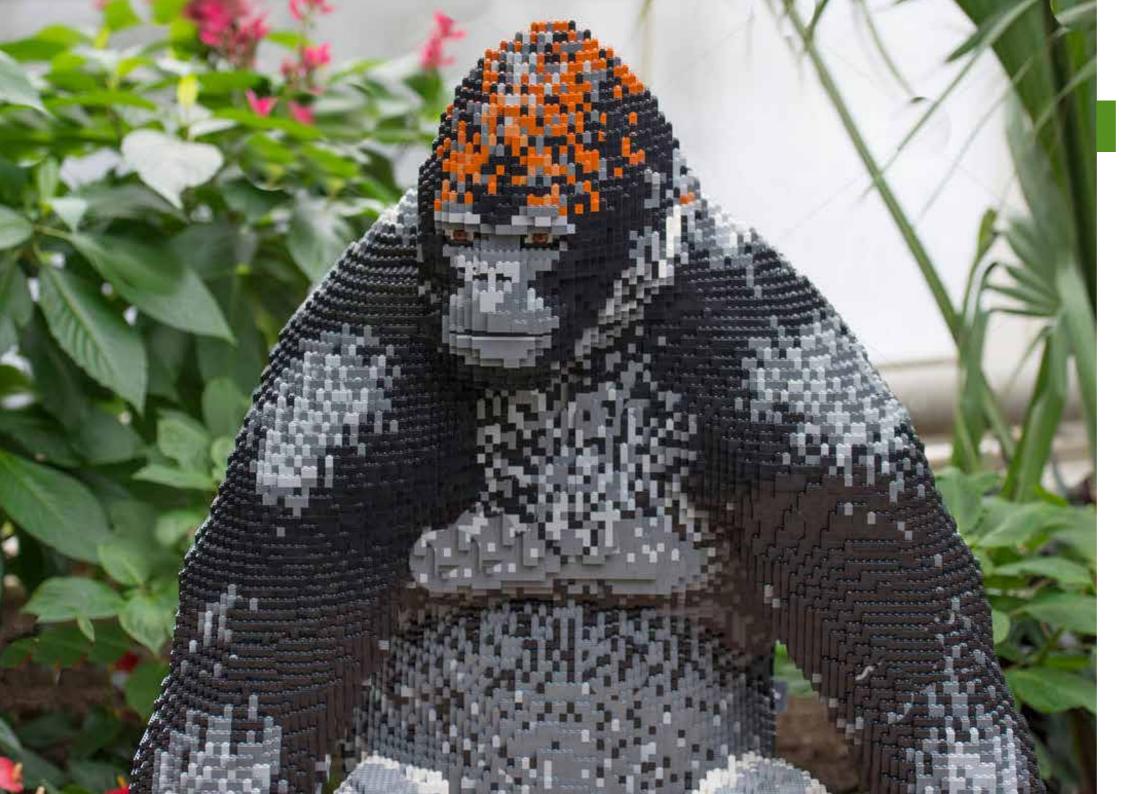

### **GORILLA**

### **MODEL STATISTICS**

**Dimensions:** 88 x 96 x 118 (LxWxH)

Brick Count: 42,659 bricks

**Hours to Build:** 167

Weight: 158kg