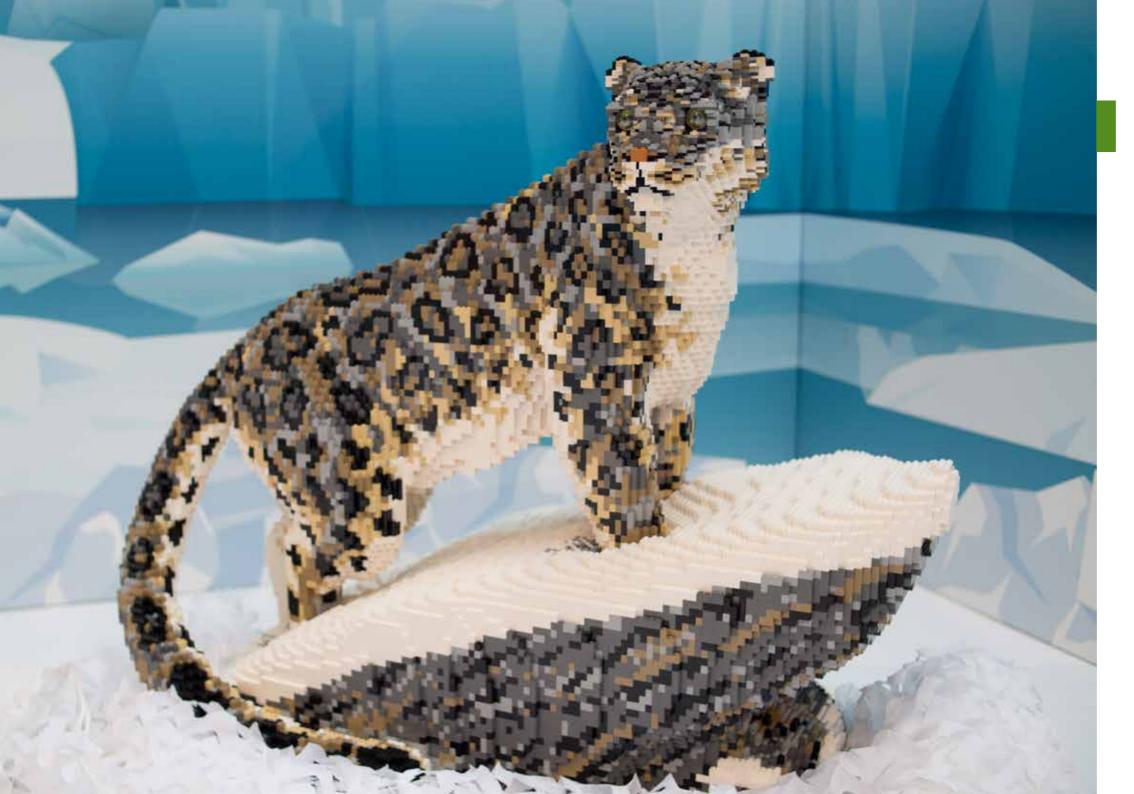

### **SNOW LEOPARD**

### **MODEL STATISTICS**

**Dimensions:** 66 x 113 x 95 (LxWxH)

**Brick Count:** 37,264 bricks

**Hours to Build:** 101

Weight: 137kg