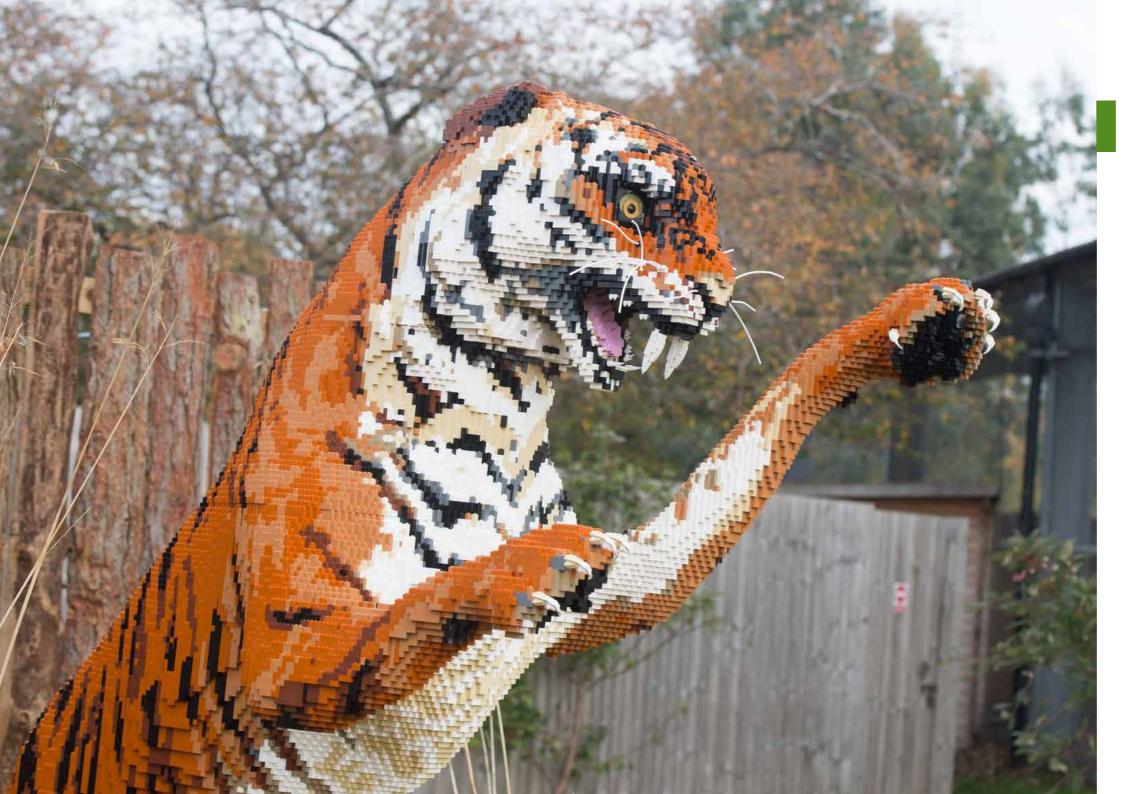

### **BENGAL TIGER**

### **MODEL STATISTICS**

**Dimensions:** 231 x 131 x 236cm (LxWxH)

**Brick Count:** 81,350 bricks

**Hours to Build:** 392

Weight: 520kg