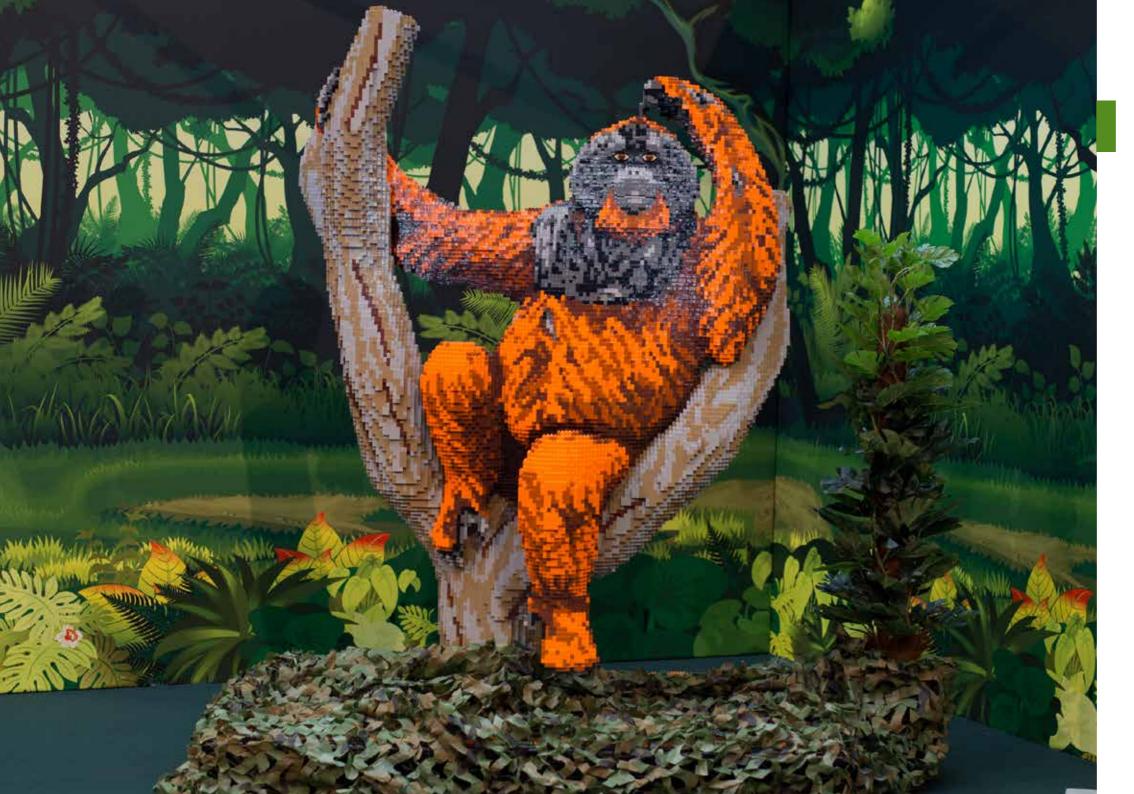

### **ORANGUTAN**

### **MODEL STATISTICS**

**Dimensions:** 73 x 118 x 165 (LxWxH)

Brick Count: 49,322 bricks

**Hours to Build:** 180

Weight: 212kg