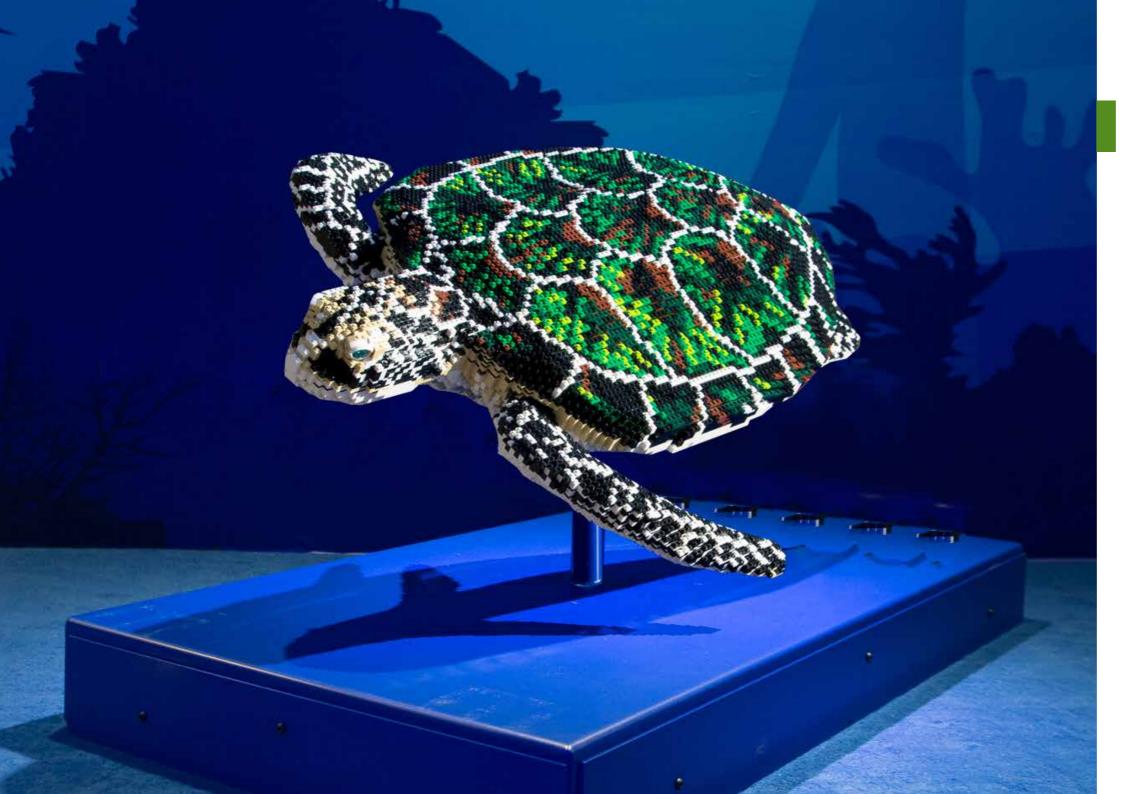

### **GREEN SEA TURTLE**

### **MODEL STATISTICS**

**Dimensions:** 109 x 93 x 29 (LxWxH)

**Brick Count:** 27,208 bricks

**Hours to Build:** 160

Weight: 118kg