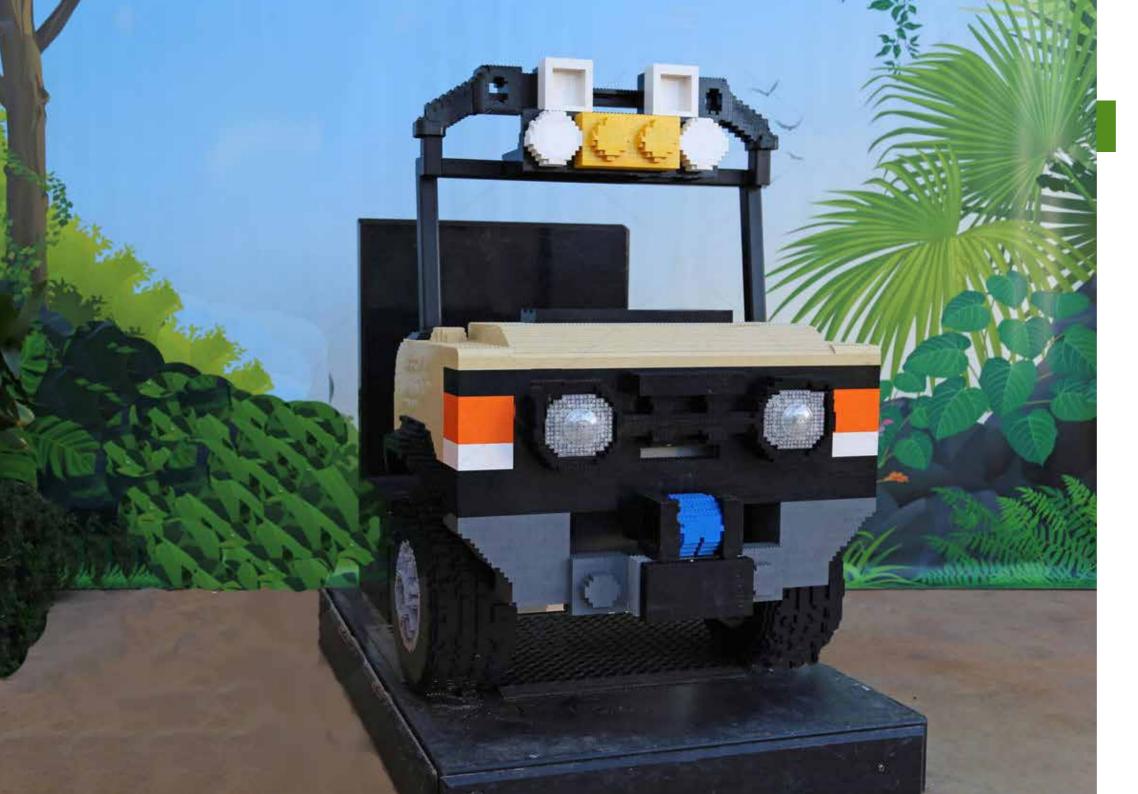

# INTERACTIVE JEEP SELFIE ZONE

### **MODEL STATISTICS**

**Dimensions:** 140 x 98 x 131 (LxWxH)

**Brick Count:** 71,454 bricks

**Hours to Build:** 248

**Weight:** 258.5kg

| MODEL LIST                   | Length (cm) | Width (cm) | Height (cm) | Brick Count |
|------------------------------|-------------|------------|-------------|-------------|
| x1 African Lion              | 131         | 88         | 135         | 50,349      |
| x1 African Wild Dog          | 68          | 42         | 103         | 12,871      |
| x1 Bengal Tiger              | 231         | 131        | 236         | 81,350      |
| x1 Blue Fin Tuna             | 129         | 44         | 46          | 7,742       |
| x1 Dolphin                   | 126         | 61         | 128         | 22,298      |
| x1 Emperor Penguin           | 57          | 52         | 118         | 22,578      |
| x1 Giant Panda               | 102         | 132        | 132         | 62,351      |
| x1 Gorilla                   | 88          | 96         | 118         | 42,659      |
| x1 Green Sea Turtle          | 109         | 93         | 29          | 27,208      |
| x1 Macaws                    | 60          | 60         | 170         | 7,226       |
| x1 Orangutan                 | 73          | 118        | 165         | 49,322      |
| x1 Snow Leopard              | 66          | 113        | 95          | 37,264      |
| x1 Tasmanian Devil           | 78          | 78         | 52          | 10,916      |
| x1 Head-in-the-Hole Selfie Z | one 90      | 192        | 129         | 38,400      |
| x1 Jungle Jeep Selfie Zone   | 140         | 98         | 131         | 71,454      |