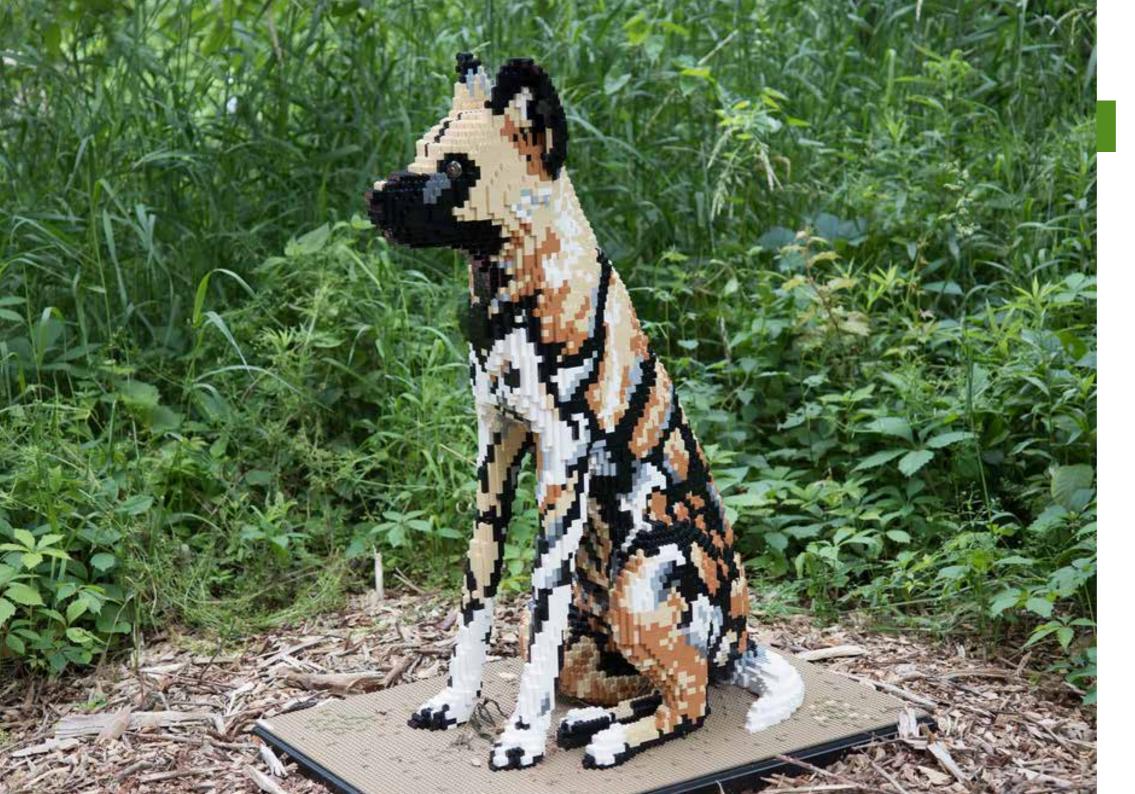

### **AFRICAN WILD DOG**

### **MODEL STATISTICS**

**Dimensions:** 68 x 42 x 103cm (LxWxH)

**Brick Count:** 12,871 bricks

**Hours to Build:** 113

Weight: 55.7kg