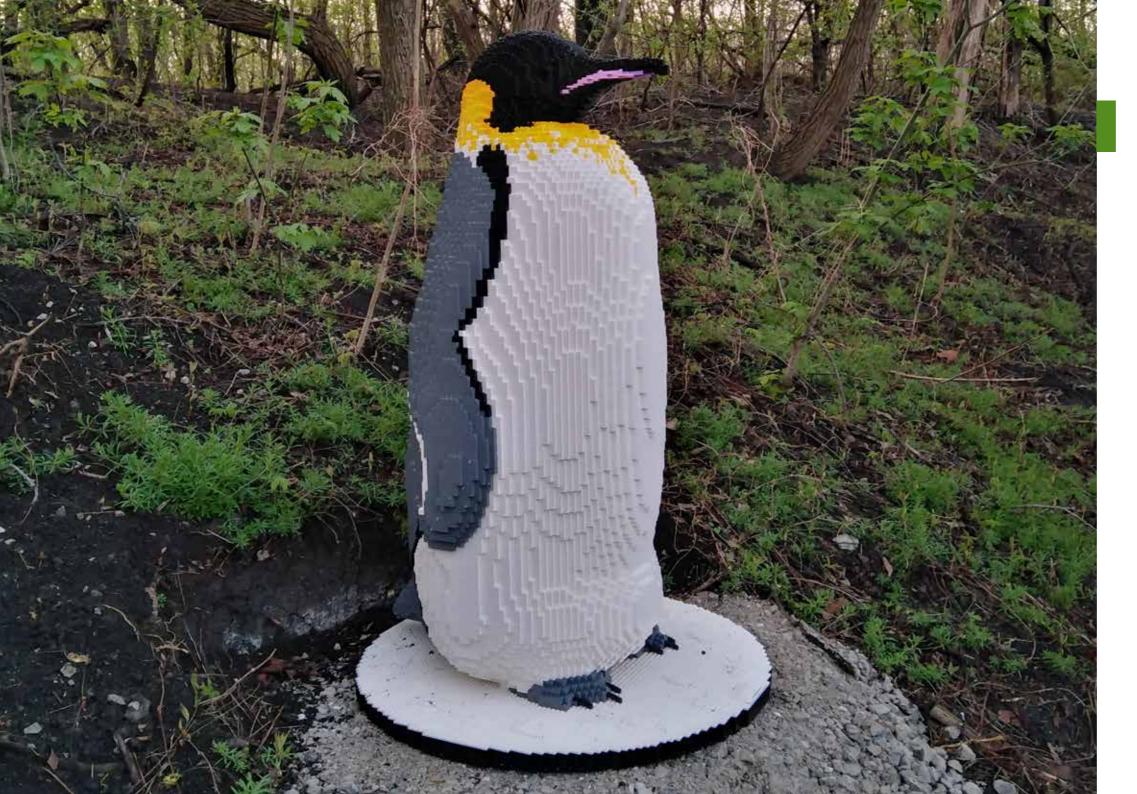

### **EMPEROR PENGUIN**

### **MODEL STATISTICS**

**Dimensions:** 57 x 52 x 118 (LxWxH)

**Brick Count:** 22,578 bricks

**Hours to Build:** 49

Weight: 47kg