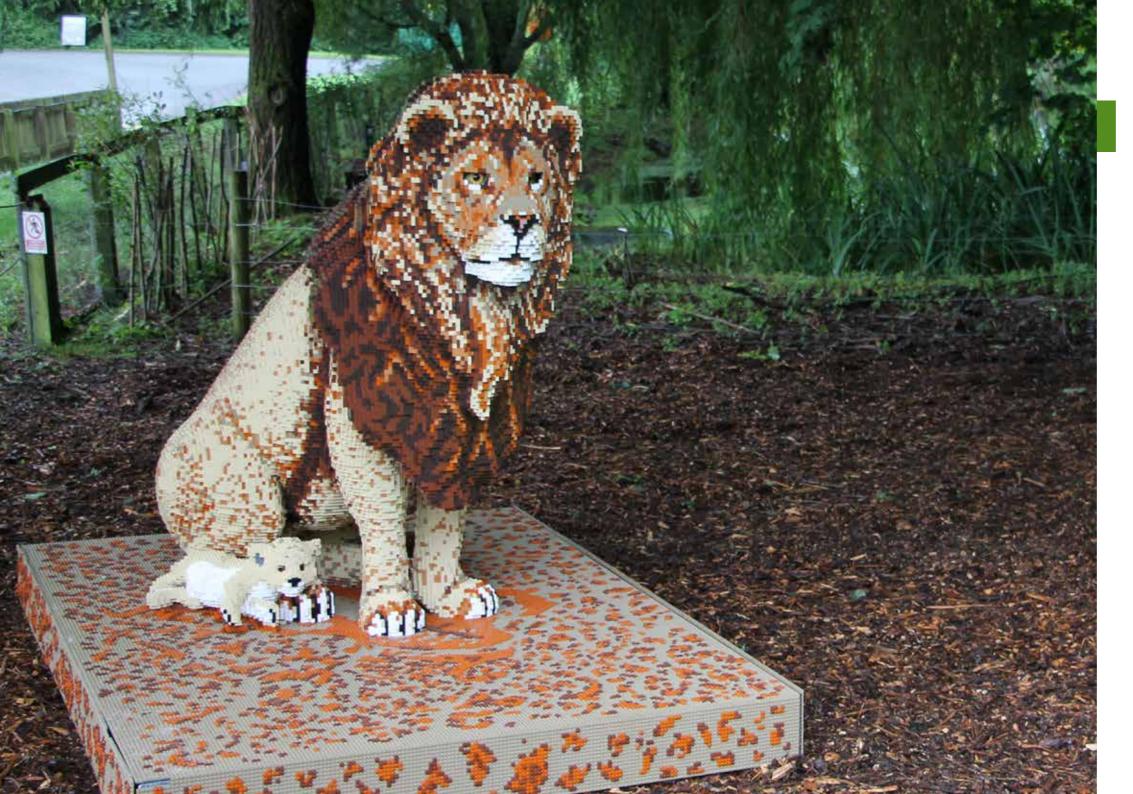

### **AFRICAN LION**

### **MODEL STATISTICS**

**Dimensions:** 131 x 88 x 135 (LxWxH)

**Brick Count:** 50,349 bricks

**Hours to Build:** 400

Weight: 214kg