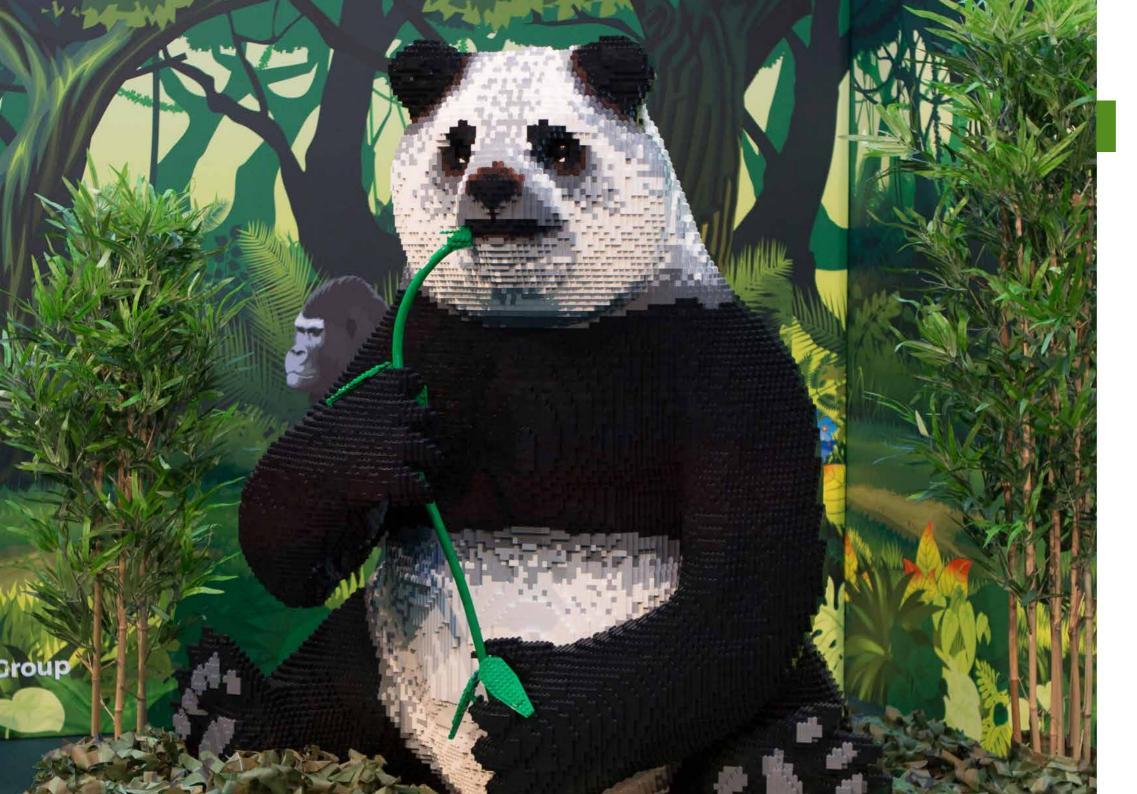

### **GIANT PANDA**

### **MODEL STATISTICS**

**Dimensions:** 102 x 132 x 132 (LxWxH)

**Brick Count:** 62,351 bricks

**Hours to Build:** 206

**Weight:** 237.5kg