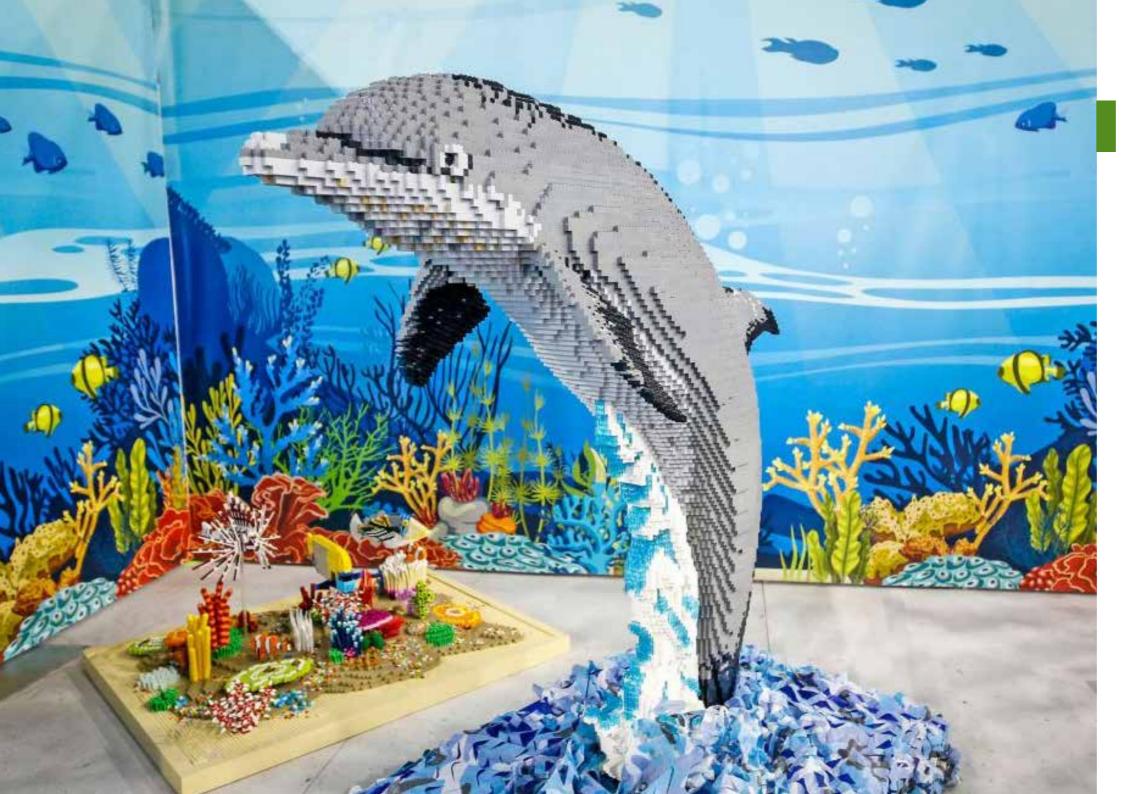

### **DOLPHIN**

### **MODEL STATISTICS**

**Dimensions:** 126 x 61 x 128cm (LxWxH)

Brick Count: 22,298 bricks

**Hours to Build:** 84

Weight: 79kg