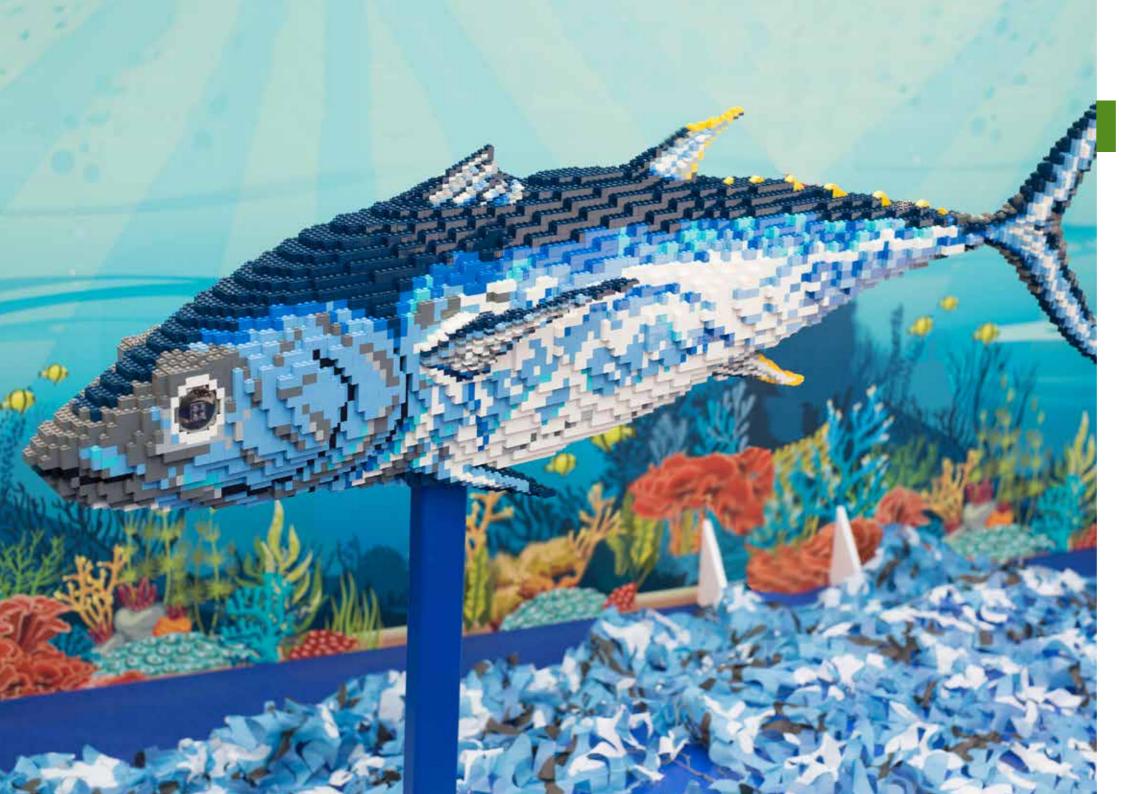

### **BLUE FIN TUNA**

### **MODEL STATISTICS**

**Dimensions:** 129 x 44 x 46cm (LxWxH)

**Brick Count:** 7,742 bricks

**Hours to Build:** 68

Weight: 93.5kg