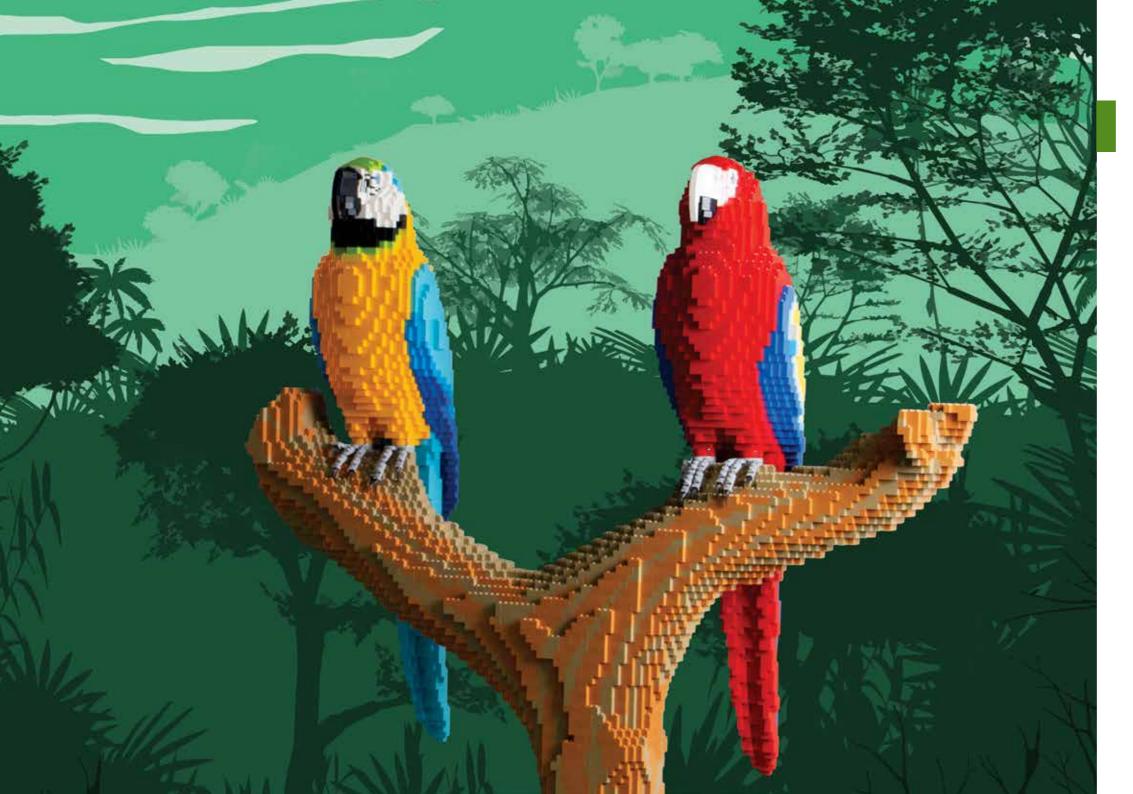

### **MACAWS IN TREE**

### **MODEL STATISTICS**

**Dimensions:** 60 x 60 x 170 (LxWxH)

**Brick Count:** 7,226 bricks

**Hours to Build:** 48

Weight: 40kg