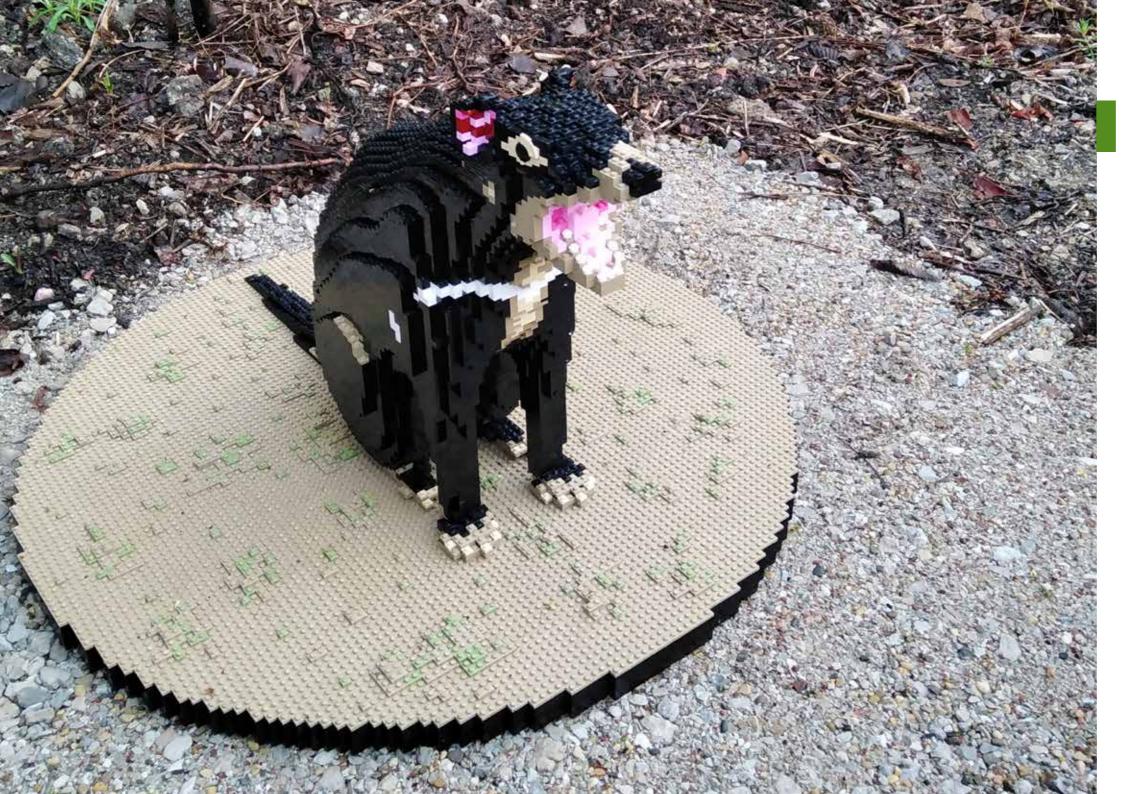

### **TASMANIAN DEVIL**

### **MODEL STATISTICS**

**Dimensions:** 78 x 78 x 52 (LxWxH)

**Brick Count:** 10,916 bricks

**Hours to Build:** 50

Weight: 17kg