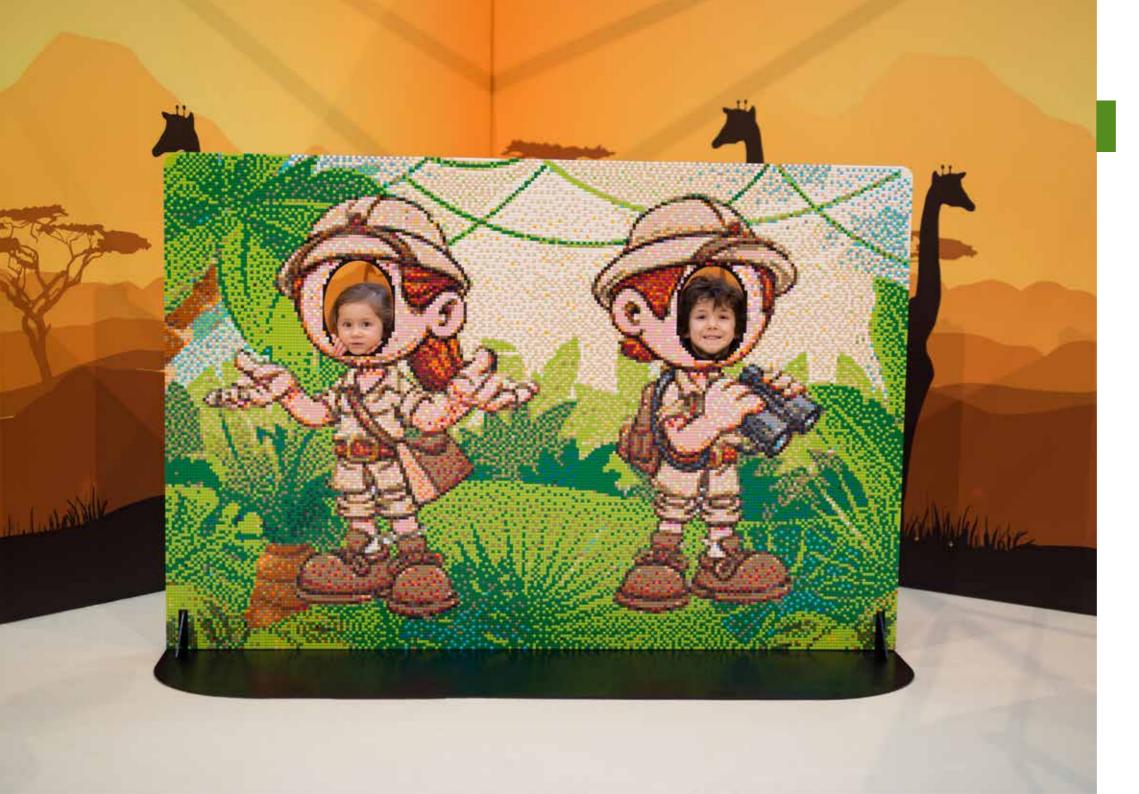

### INTERACTIVE HEAD-IN HOLE SELFIE ZONE

### **MODEL STATISTICS**

**Dimensions:** 90 x 192 x 129cm (LxWxH)

**Brick Count:** 38,400 bricks

**Hours to Build:** 90

Weight: 71.5kg