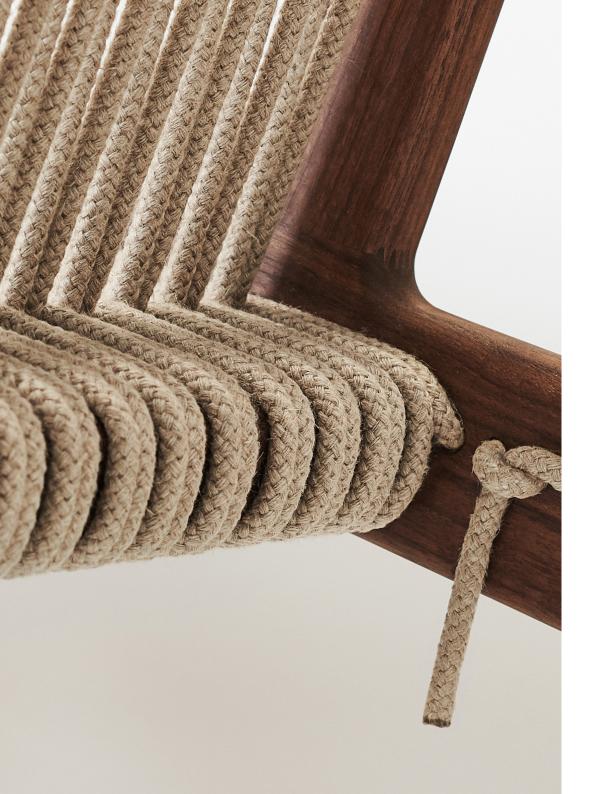

## Natural Linen Rope

### Characteristics

The linen rope is a 'Flag halyard' made of natural linen yarn, with a semi-elastic anti-deformation core.