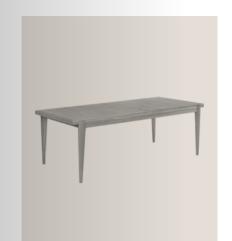

## GUB

| ATMOSFERA<br>DINING TABLE        | TS OUTDOOR<br>SIDE TABLE  | BAT OUTDOOR<br>DNING CHAIR         | BEETLE<br>OUTDOOR<br>DINING CHAIR | BOHEMIAN 72<br>FLOOR LAMP   | C-CHAIR<br>DINING           |
|----------------------------------|---------------------------|------------------------------------|-----------------------------------|-----------------------------|-----------------------------|
| BOHEMIAN 72<br>OTTOMAN           | BOHEMIAN 72<br>SOFA       | OBELLO<br>LAMP                     | F-CHAIR<br>LOUNGE                 | BOHEMIAN 72<br>LOUNGE CHAIR | PACHA<br>OUTDOOR<br>OTTOMAN |
| PACHA<br>OUTDOOR<br>LOUNGE CHAIR | PACHA<br>OUTDOOR SOFA     | TROPIQUE<br>DINING TABLE           | TROPIQUE<br>DINING CHAIR          | TS OUTDOOR<br>COFFEE TABLE  | ATMOSFERA<br>COFFEE TABLE   |
| COPACABANA<br>LOUNGE CHAIR       | CROISSANT<br>LOUNGE CHAIR | EPIC<br>ELLIPTICAL<br>DINING TABLE | GRACE LOUNGE<br>CHAIR             | MR01 INITIAL<br>CHAIR       | VIOLIN<br>DINING CHAIR      |
| SATELLITE                        | MULTI-LITE                | COCO DINING                        | HOWARD                            | TS                          | SEJOUR                      |
| WALL LAMP                        | PENDANT                   | CHAIR                              | CHANDELIER                        | COFFEE TABLE                | LOUNGE CHAIR                |
| BAT                              | SATELLITE                 | IOI                                | CDC.1                             | STEMLITE                    | STAY                        |
| LOUNGE CHAIR                     | PENDANT                   | COFFEE TABLE                       | LOUNGE CHAIR                      | TABLE LAMP                  | LOUNGE CHAIR                |
| PRIVATE                          | BESTLITE                  | 5321                               | S-TABLE                           | GMG                         | GRAVITY                     |
| DESK                             | TABLE LAMP                | TABLE LAMP                         | DINING                            | CHAISE LONGUE               | PENDANT                     |
| 9602                             | EPIC                      | UNBOUND                            | REVERS                            | GRÄSHOPPA                   | FLANEUR                     |
| FLOOR LAMP                       | COFFEE TABLE              | FLOOR LAMP                         | LOUNGE CHAIR                      | FLOOR LAMP                  | SOFA                        |