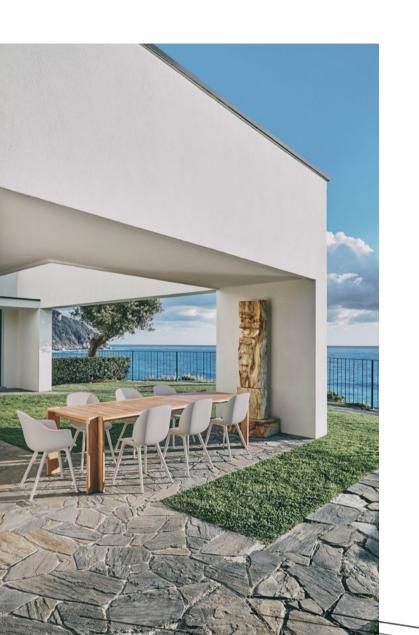

RAISONNÉ 01 AL FRESCO

The Atmosfera table collection by GUBI's Milan-based design studio brings understated cool and quiet elegance to outdoor dining.

RAISONNÉ 01 AL FRESCO