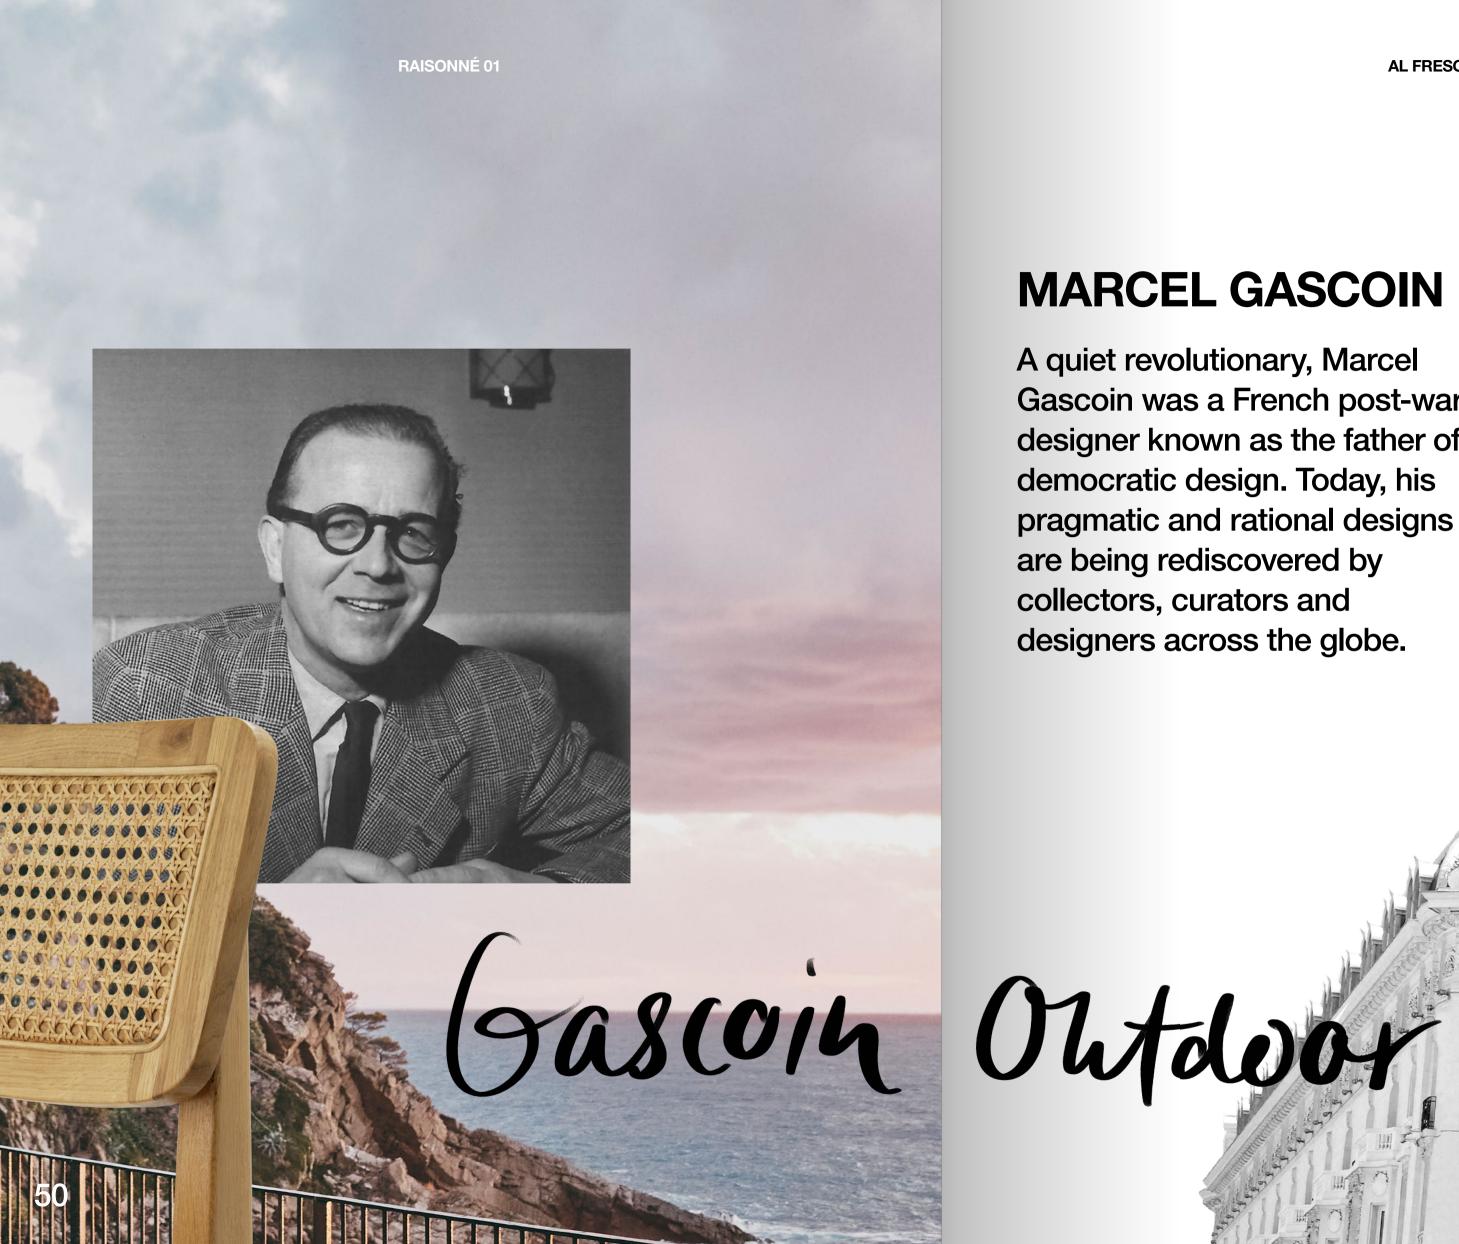

### MARCEL GASCOIN

A quiet revolutionary, Marcel Gascoin was a French post-war designer known as the father of democratic design. Today, his pragmatic and rational designs are being rediscovered by collectors, curators and designers across the globe.