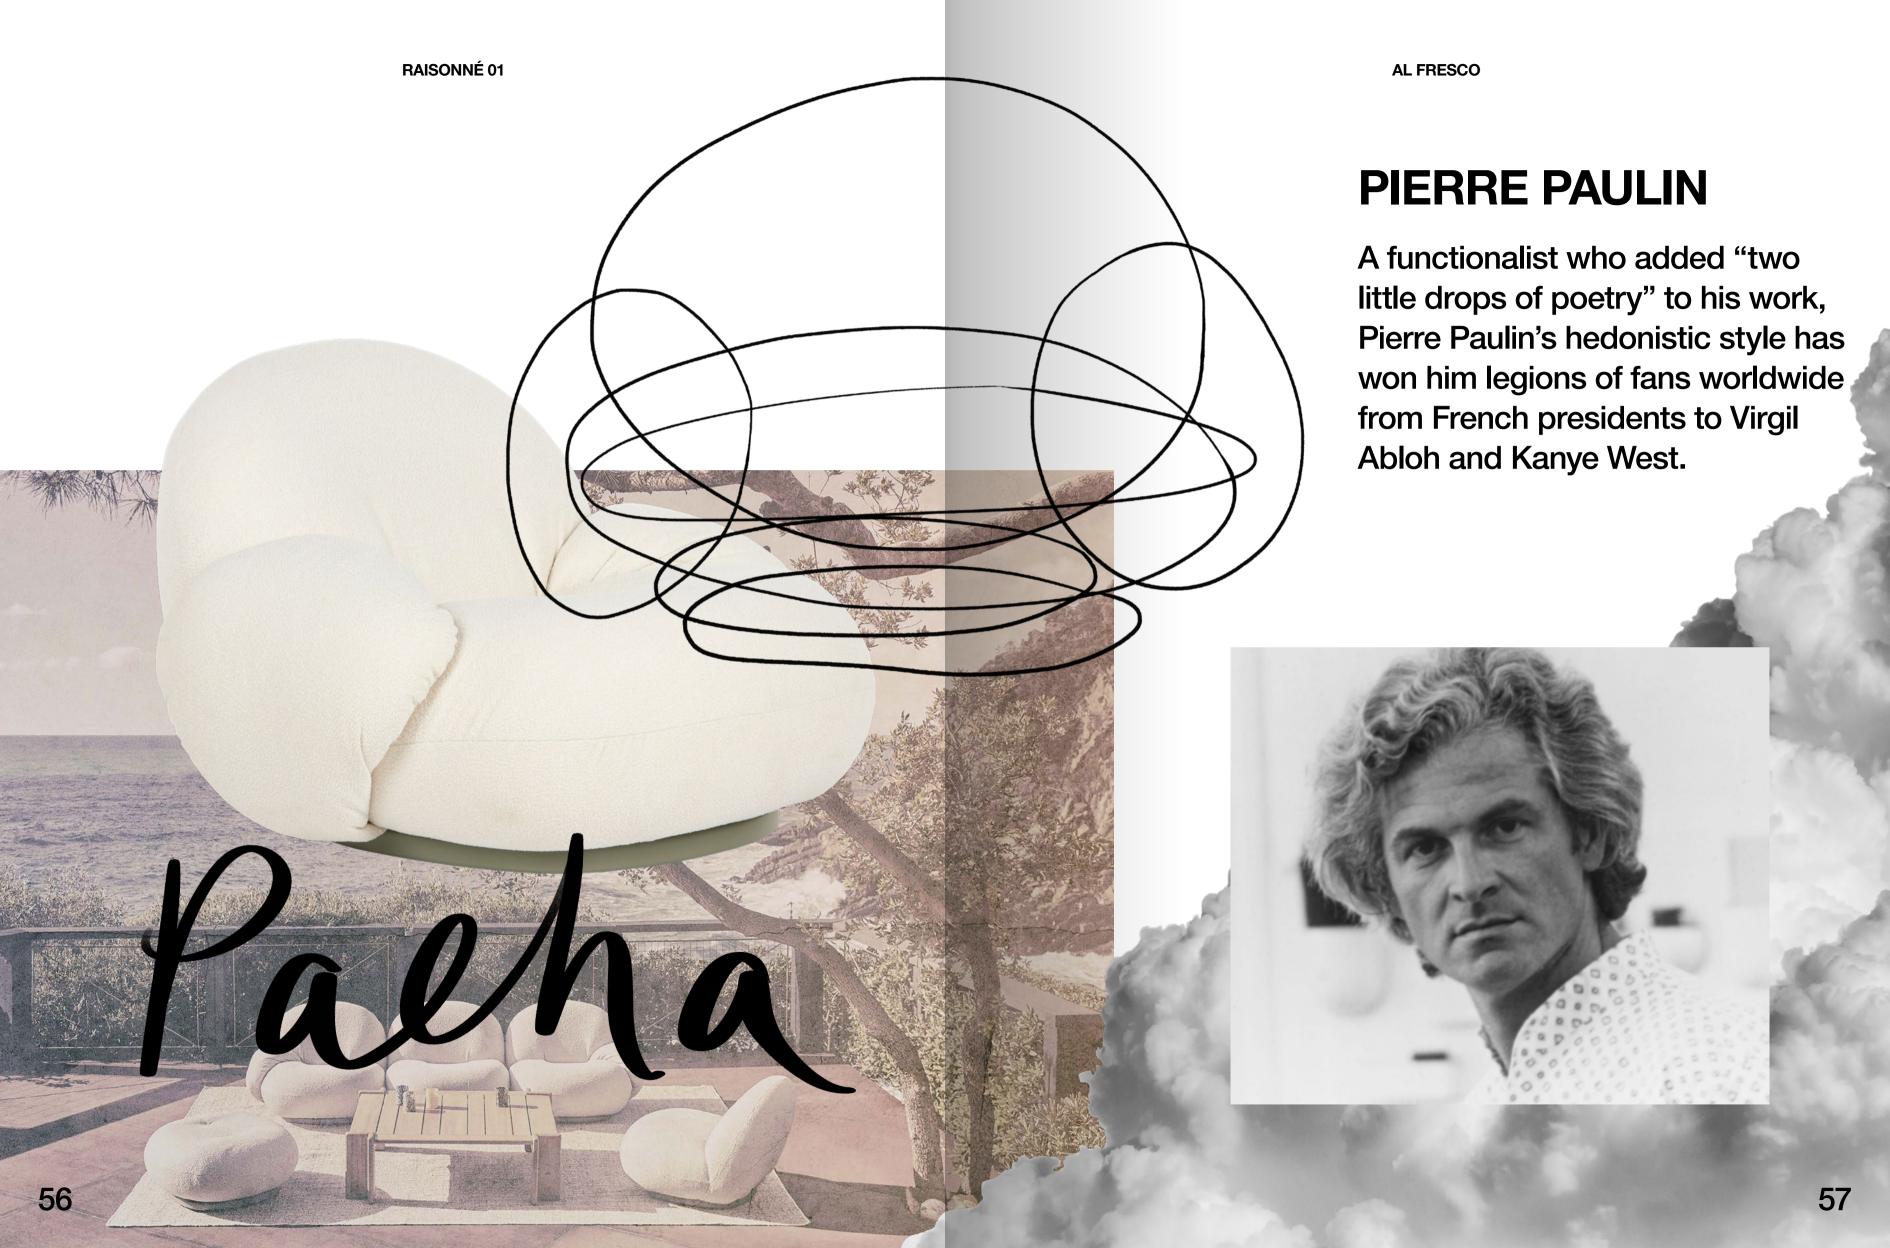

# A taste of what's coming.





















GUBI goes Al Fresco is everything you love about inside, outside. We've revisited our bohemian heroes to reimagine la dolce vita for today's transteriors and threshold spaces.

It's style that goes where you go - without compromise. Embrace the fading boundaries and find comfort in the in-between.

Come on in. Let's go outside.





### MARCEL GASCOIN

A quiet revolutionary, Marcel Gascoin was a French post-war designer known as the father of democratic design. Today, his pragmatic and rational designs are being rediscovered by collectors, curators and designers across the globe.

RAISONNÉ 01 AL FRESCO



The Atmosfera table collection by GUBI's Milan-based design studio brings understated cool and quiet elegance to outdoor dining.







RAISONNÉ 01 AL FRESCO

### **BILL CURRY**

Capturing the zeitgeist of the 1960s and '70s with his iconic lamp designs, Bill Curry translated the wonder and delight he saw around him into simple yet intelligent ideas with clear visual narratives.











### **MATHIEU MATEGOT**

A versatile and self-taught designer, Mathieu Matégot travelled the world in search of inspiration and transformed the industrial processes and aesthetic impressions he had collected into his own iconic designs.

# MATERIALS AL FRESCO

We live in a beautiful world that rewards us when we treat it well.

When we show it the care and attention it deserves.

Love the great outdoors and it will love you back.



















RAISONNÉ 01 INDEX

| Index  | Index | Index     | Index | Index | Index  | Index  | Inde