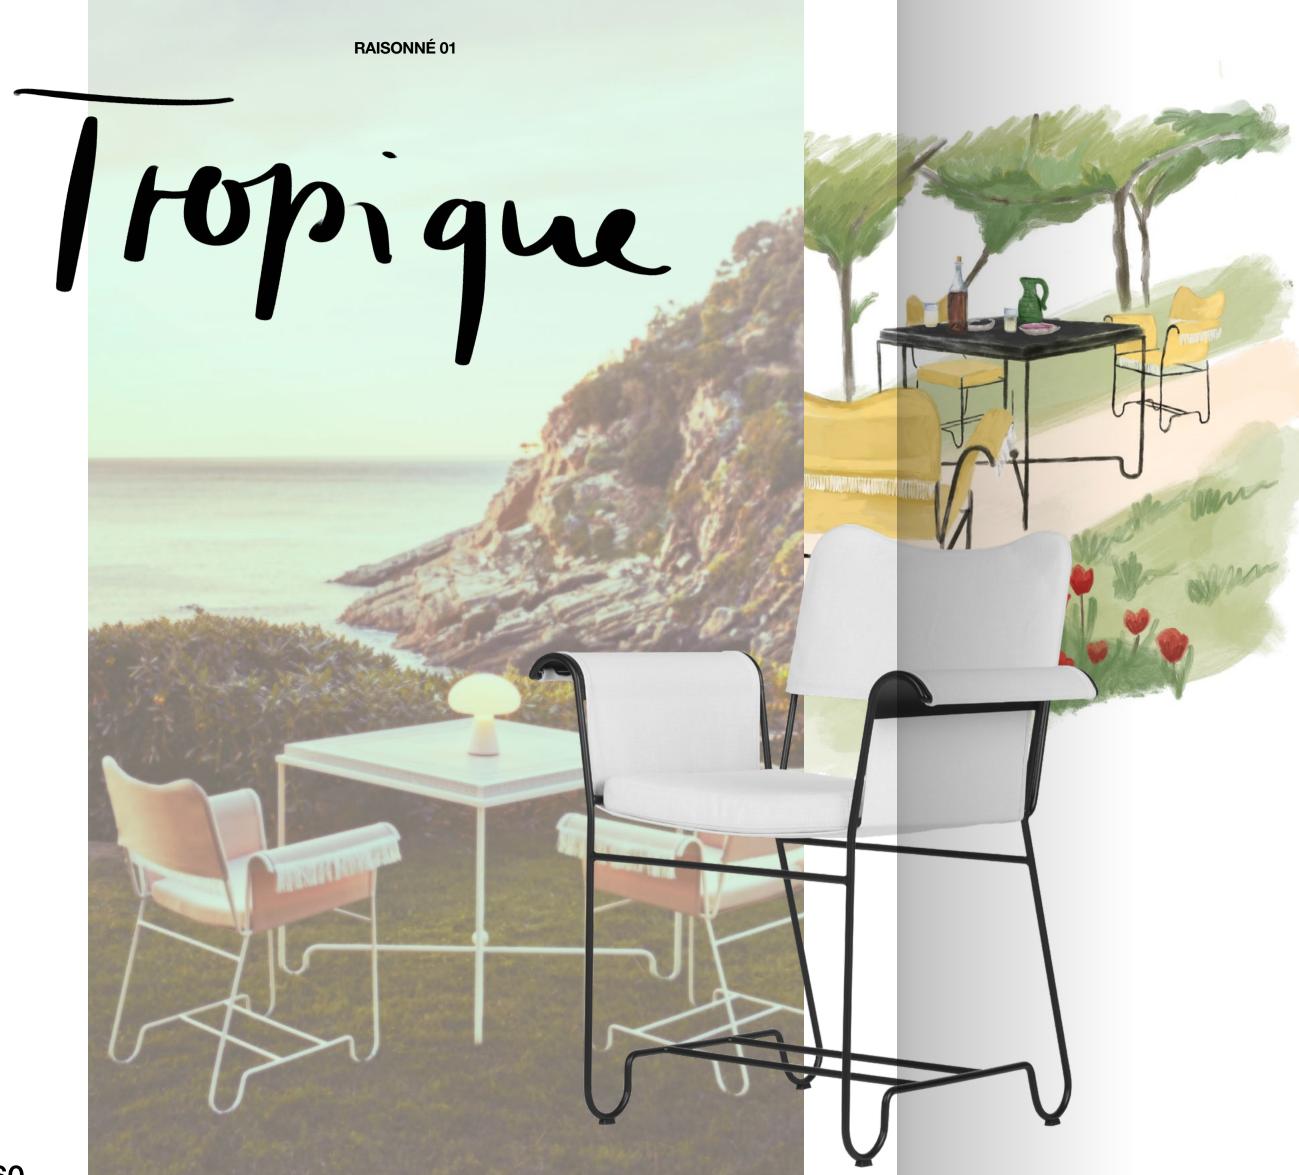

# Raisonne 01

AISONNÉ 01 GUBI

Carefully curated and intuitively iconic. That's been the spirit of GUBI since 1967.

Rediscovering the heart of historical pieces and seeing how a contemporary vibe can help us write new chapters and find harmony in the eclectic.

RAISONNÉ 01 AL FRESCO

The Atmosfera table collection by GUBI's Milan-based design studio brings understated cool and quiet elegance to outdoor dining.

RAISONNÉ 01 AL FRESCO

TROPIQUE DINING CHAIR

BOHEMIAN 72 FLOOR LAMP

TS OUTDOOR COFFEE TABLE

ATMOSFERA COFFEE TABLE

PACHA OUTDOOR SOFA

TROPIQUE DINING TABLE

COPACABANA LOUNGE CHAIR

EPIC ELLIPTICAL DINING TABLE