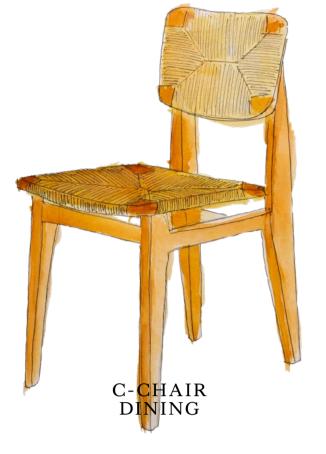

## GUB

| ATMOSFERA<br>DINING TABLE        | TS OUTDOOR<br>SIDE TABLE  | BAT OUTDOOR<br>DNING CHAIR         | BEETLE<br>OUTDOOR<br>DINING CHAIR | BOHEMIAN 72<br>FLOOR LAMP   | C-CHAIR<br>DINING           |
|----------------------------------|---------------------------|------------------------------------|-----------------------------------|-----------------------------|-----------------------------|
| BOHEMIAN 72<br>OTTOMAN           | BOHEMIAN 72<br>SOFA       | OBELLO<br>LAMP                     | F-CHAIR<br>LOUNGE                 | BOHEMIAN 72<br>LOUNGE CHAIR | PACHA<br>OUTDOOR<br>OTTOMAN |
| PACHA<br>OUTDOOR<br>LOUNGE CHAIR | PACHA<br>OUTDOOR SOFA     | TROPIQUE<br>DINING TABLE           | TROPIQUE<br>DINING CHAIR          | TS OUTDOOR<br>COFFEE TABLE  | ATMOSFERA<br>COFFEE TABLE   |
| COPACABANA<br>LOUNGE CHAIR       | CROISSANT<br>LOUNGE CHAIR | EPIC<br>ELLIPTICAL<br>DINING TABLE | GRACE LOUNGE<br>CHAIR             | MR01 INITIAL<br>CHAIR       | VIOLIN<br>DINING CHAIR      |
| SATELLITE                        | MULTI-LITE                | COCO DINING                        | HOWARD                            | TS                          | SEJOUR                      |
| WALL LAMP                        | PENDANT                   | CHAIR                              | CHANDELIER                        | COFFEE TABLE                | LOUNGE CHAIR                |
| BAT                              | SATELLITE                 | IOI                                | CDC.1                             | STEMLITE                    | STAY                        |
| LOUNGE CHAIR                     | PENDANT                   | COFFEE TABLE                       | LOUNGE CHAIR                      | TABLE LAMP                  | LOUNGE CHAIR                |
| PRIVATE                          | BESTLITE                  | 5321                               | S-TABLE                           | GMG                         | GRAVITY                     |
| DESK                             | TABLE LAMP                | TABLE LAMP                         | DINING                            | CHAISE LONGUE               | PENDANT                     |
| 9602                             | EPIC                      | UNBOUND                            | REVERS                            | GRÄSHOPPA                   | FLANEUR                     |
| FLOOR LAMP                       | COFFEE TABLE              | FLOOR LAMP                         | LOUNGE CHAIR                      | FLOOR LAMP                  | SOFA                        |

### MARCEL GASCOIN

A quiet revolutionary, Marcel Gascoin was a French post-war designer known as the father of democratic design. Today, his pragmatic and rational designs are being rediscovered by collectors, curators and designers across the globe.