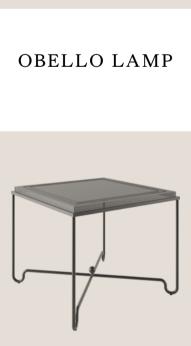

## GUB

| ATMOSFERA<br>DINING TABLE        | TS OUTDOOR<br>SIDE TABLE  | BAT OUTDOOR<br>DNING CHAIR         | BEETLE<br>OUTDOOR<br>DINING CHAIR | BOHEMIAN 72<br>FLOOR LAMP   | C-CHAIR<br>DINING           |
|----------------------------------|---------------------------|------------------------------------|-----------------------------------|-----------------------------|-----------------------------|
| BOHEMIAN 72<br>OTTOMAN           | BOHEMIAN 72<br>SOFA       | OBELLO<br>LAMP                     | F-CHAIR<br>LOUNGE                 | BOHEMIAN 72<br>LOUNGE CHAIR | PACHA<br>OUTDOOR<br>OTTOMAN |
| PACHA<br>OUTDOOR<br>LOUNGE CHAIR | PACHA<br>OUTDOOR SOFA     | TROPIQUE<br>DINING TABLE           | TROPIQUE<br>DINING CHAIR          | TS OUTDOOR<br>COFFEE TABLE  | ATMOSFERA<br>COFFEE TABLE   |
| COPACABANA<br>LOUNGE CHAIR       | CROISSANT<br>LOUNGE CHAIR | EPIC<br>ELLIPTICAL<br>DINING TABLE | GRACE LOUNGE<br>CHAIR             | MR01 INITIAL<br>CHAIR       | VIOLIN<br>DINING CHAIR      |
| SATELLITE                        | MULTI-LITE                | COCO DINING                        | HOWARD                            | TS                          | SEJOUR                      |
| WALL LAMP                        | PENDANT                   | CHAIR                              | CHANDELIER                        | COFFEE TABLE                | LOUNGE CHAIR                |
| BAT                              | SATELLITE                 | IOI                                | CDC.1                             | STEMLITE                    | STAY                        |
| LOUNGE CHAIR                     | PENDANT                   | COFFEE TABLE                       | LOUNGE CHAIR                      | TABLE LAMP                  | LOUNGE CHAIR                |
| PRIVATE                          | BESTLITE                  | 5321                               | S-TABLE                           | GMG                         | GRAVITY                     |
| DESK                             | TABLE LAMP                | TABLE LAMP                         | DINING                            | CHAISE LONGUE               | PENDANT                     |
| 9602                             | EPIC                      | UNBOUND                            | REVERS                            | GRÄSHOPPA                   | FLANEUR                     |
| FLOOR LAMP                       | COFFEE TABLE              | FLOOR LAMP                         | LOUNGE CHAIR                      | FLOOR LAMP                  | SOFA                        |