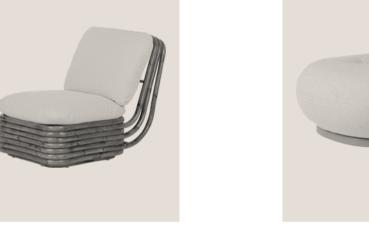

## GUB

| ATMOSFERA<br>DINING TABLE        | TS OUTDOOR<br>SIDE TABLE  | BAT OUTDOOR<br>DNING CHAIR         | BEETLE<br>OUTDOOR<br>DINING CHAIR | BOHEMIAN 72<br>FLOOR LAMP   | C-CHAIR<br>DINING           |
|----------------------------------|---------------------------|------------------------------------|-----------------------------------|-----------------------------|-----------------------------|
| BOHEMIAN 72<br>OTTOMAN           | BOHEMIAN 72<br>SOFA       | OBELLO<br>LAMP                     | F-CHAIR<br>LOUNGE                 | BOHEMIAN 72<br>LOUNGE CHAIR | PACHA<br>OUTDOOR<br>OTTOMAN |
| PACHA<br>OUTDOOR<br>LOUNGE CHAIR | PACHA<br>OUTDOOR SOFA     | TROPIQUE<br>DINING TABLE           | TROPIQUE<br>DINING CHAIR          | TS OUTDOOR<br>COFFEE TABLE  | ATMOSFERA<br>COFFEE TABLE   |
| COPACABANA<br>LOUNGE CHAIR       | CROISSANT<br>LOUNGE CHAIR | EPIC<br>ELLIPTICAL<br>DINING TABLE | GRACE LOUNGE<br>CHAIR             | MR01 INITIAL<br>CHAIR       | VIOLIN<br>DINING CHAIR      |
| SATELLITE                        | MULTI-LITE                | COCO DINING                        | HOWARD                            | TS                          | SEJOUR                      |
| WALL LAMP                        | PENDANT                   | CHAIR                              | CHANDELIER                        | COFFEE TABLE                | LOUNGE CHAIR                |
| BAT                              | SATELLITE                 | IOI                                | CDC.1                             | STEMLITE                    | STAY                        |
| LOUNGE CHAIR                     | PENDANT                   | COFFEE TABLE                       | LOUNGE CHAIR                      | TABLE LAMP                  | LOUNGE CHAIR                |
| PRIVATE                          | BESTLITE                  | 5321                               | S-TABLE                           | GMG                         | GRAVITY                     |
| DESK                             | TABLE LAMP                | TABLE LAMP                         | DINING                            | CHAISE LONGUE               | PENDANT                     |
| 9602                             | EPIC                      | UNBOUND                            | REVERS                            | GRÄSHOPPA                   | FLANEUR                     |
| FLOOR LAMP                       | COFFEE TABLE              | FLOOR LAMP                         | LOUNGE CHAIR                      | FLOOR LAMP                  | SOFA                        |