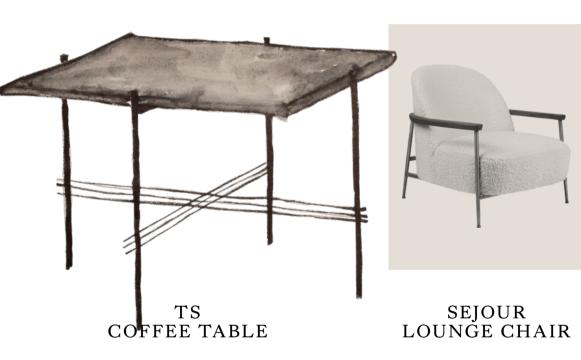

HOWARD CHANDELIER

CDC.1 LOUNGE CHAIR

STEMLITE TABLE LAMP

STAY LOUNGE CHAIR

BAT LOUNGE CHAIR

SATELLITE PENDANT

IOI COFFEE TABLE

PRIVATE DESK

9602 FLOOR LAMP

BESTLITE TABLE LAMP

EPIC COFFEE TABLE

5321 TABLE LAMP

UNBOUND FLOOR LAMP

S-TABLE DINING

REVERS LOUNGE CHAIR

**INDEX** 