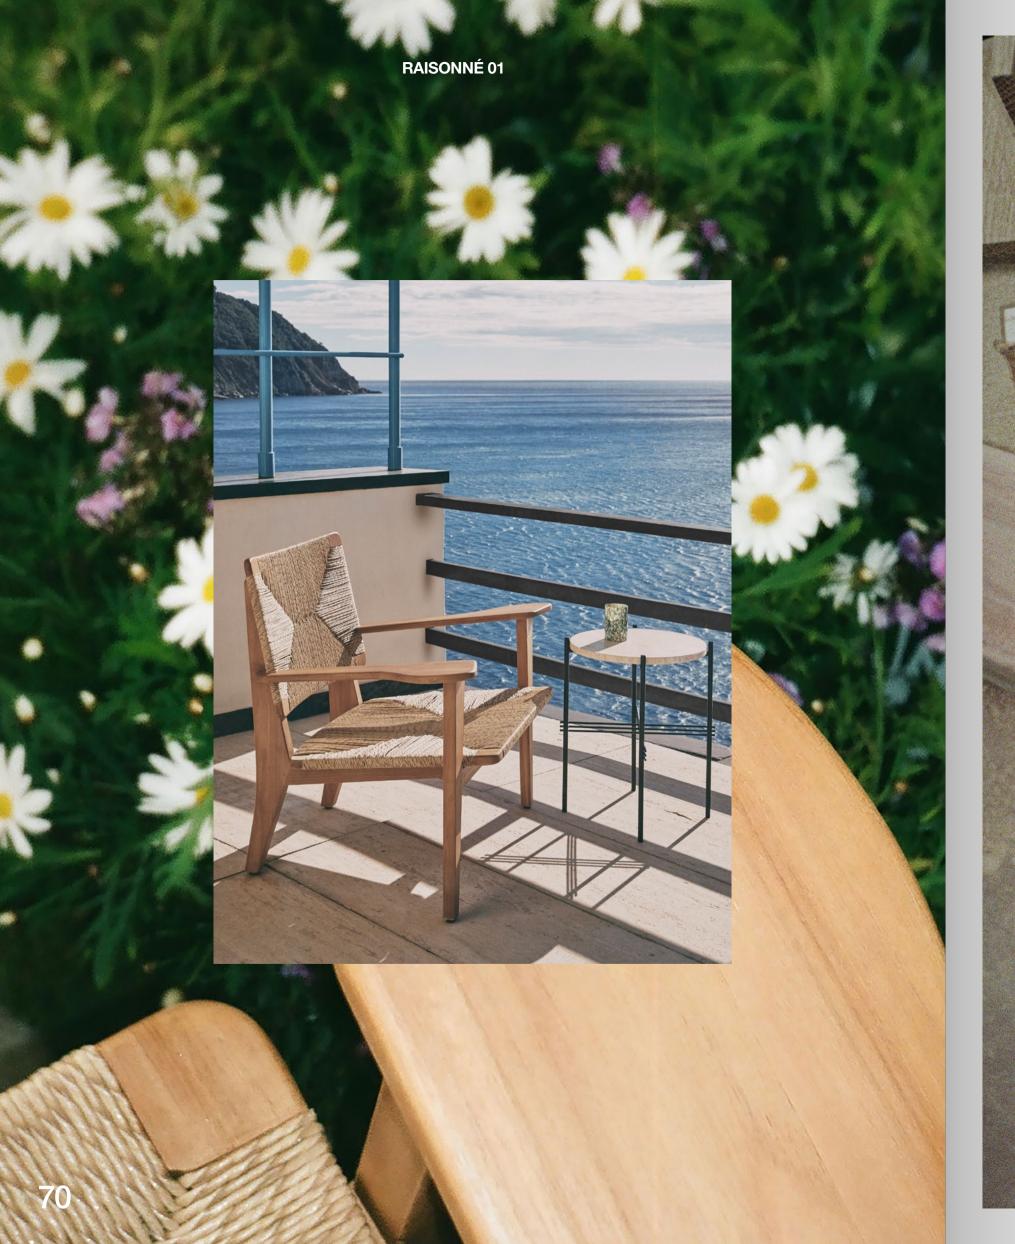

RAISONNÉ 01 AL FRESCO

The Atmosfera table collection by GUBI's Milan-based design studio brings understated cool and quiet elegance to outdoor dining.

RAISONNÉ 01 AL FRESCO