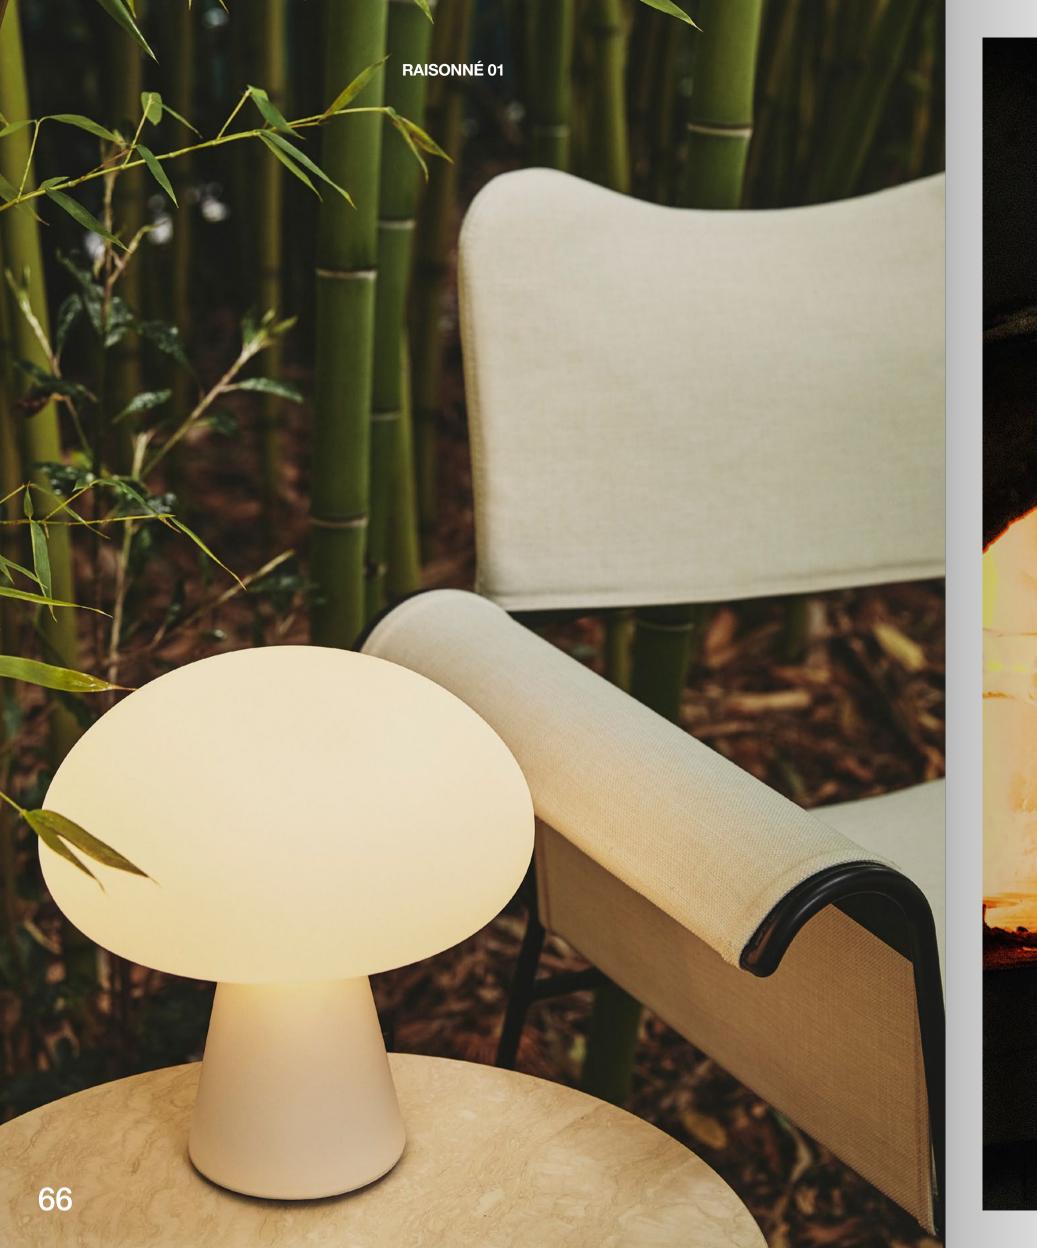

RAISONNÉ 01 AL FRESCO

The Atmosfera table collection by GUBI's Milan-based design studio brings understated cool and quiet elegance to outdoor dining.

RAISONNÉ 01 AL FRESCO