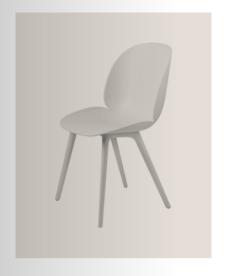

## GUB

| ATMOSFERA<br>DINING TABLE        | TS OUTDOOR<br>SIDE TABLE  | BAT OUTDOOR<br>DNING CHAIR         | BEETLE<br>OUTDOOR<br>DINING CHAIR | BOHEMIAN 72<br>FLOOR LAMP   | C-CHAIR<br>DINING           |
|----------------------------------|---------------------------|------------------------------------|-----------------------------------|-----------------------------|-----------------------------|
| BOHEMIAN 72<br>OTTOMAN           | BOHEMIAN 72<br>SOFA       | OBELLO<br>LAMP                     | F-CHAIR<br>LOUNGE                 | BOHEMIAN 72<br>LOUNGE CHAIR | PACHA<br>OUTDOOR<br>OTTOMAN |
| PACHA<br>OUTDOOR<br>LOUNGE CHAIR | PACHA<br>OUTDOOR SOFA     | TROPIQUE<br>DINING TABLE           | TROPIQUE<br>DINING CHAIR          | TS OUTDOOR<br>COFFEE TABLE  | ATMOSFERA<br>COFFEE TABLE   |
| COPACABANA<br>LOUNGE CHAIR       | CROISSANT<br>LOUNGE CHAIR | EPIC<br>ELLIPTICAL<br>DINING TABLE | GRACE LOUNGE<br>CHAIR             | MR01 INITIAL<br>CHAIR       | VIOLIN<br>DINING CHAIR      |
| SATELLITE                        | MULTI-LITE                | COCO DINING                        | HOWARD                            | TS                          | SEJOUR                      |
| WALL LAMP                        | PENDANT                   | CHAIR                              | CHANDELIER                        | COFFEE TABLE                | LOUNGE CHAIR                |
| BAT                              | SATELLITE                 | IOI                                | CDC.1                             | STEMLITE                    | STAY                        |
| LOUNGE CHAIR                     | PENDANT                   | COFFEE TABLE                       | LOUNGE CHAIR                      | TABLE LAMP                  | LOUNGE CHAIR                |
| PRIVATE                          | BESTLITE                  | 5321                               | S-TABLE                           | GMG                         | GRAVITY                     |
| DESK                             | TABLE LAMP                | TABLE LAMP                         | DINING                            | CHAISE LONGUE               | PENDANT                     |
| 9602                             | EPIC                      | UNBOUND                            | REVERS                            | GRÄSHOPPA                   | FLANEUR                     |
| FLOOR LAMP                       | COFFEE TABLE              | FLOOR LAMP                         | LOUNGE CHAIR                      | FLOOR LAMP                  | SOFA                        |