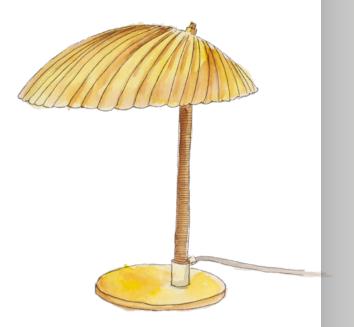

RAISONNÉ 01

ATMOSFERA DINING TABLE

BOHEMIAN 72 OTTOMAN

TS OUTDOOR SIDE TABLE

BAT OUTDOOR DNING CHAIR

BOHEMIAN 72 SOFA

BEETLE OUTDOOR DIN-ING CHAIR

F-CHAIR LOUNGE