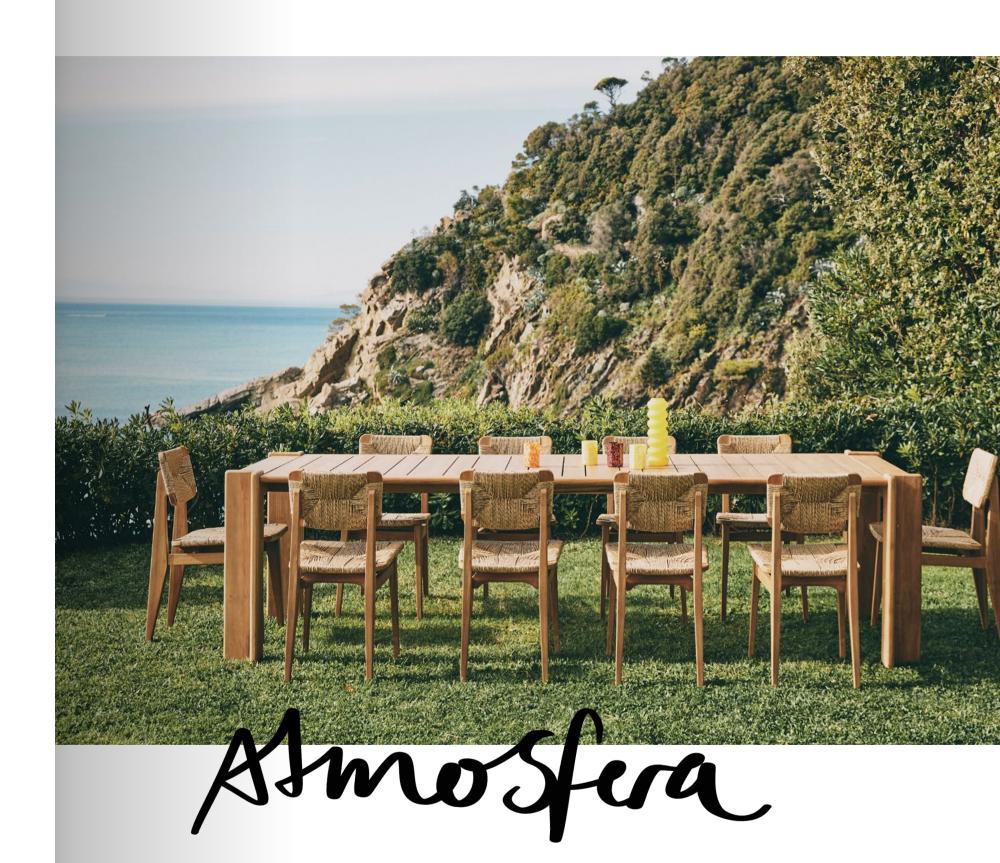

RAISONNÉ 01 AL FRESCO

The Atmosfera table collection by GUBI's Milan-based design studio brings understated cool and quiet elegance to outdoor dining.

RAISONNÉ 01 AL FRESCO