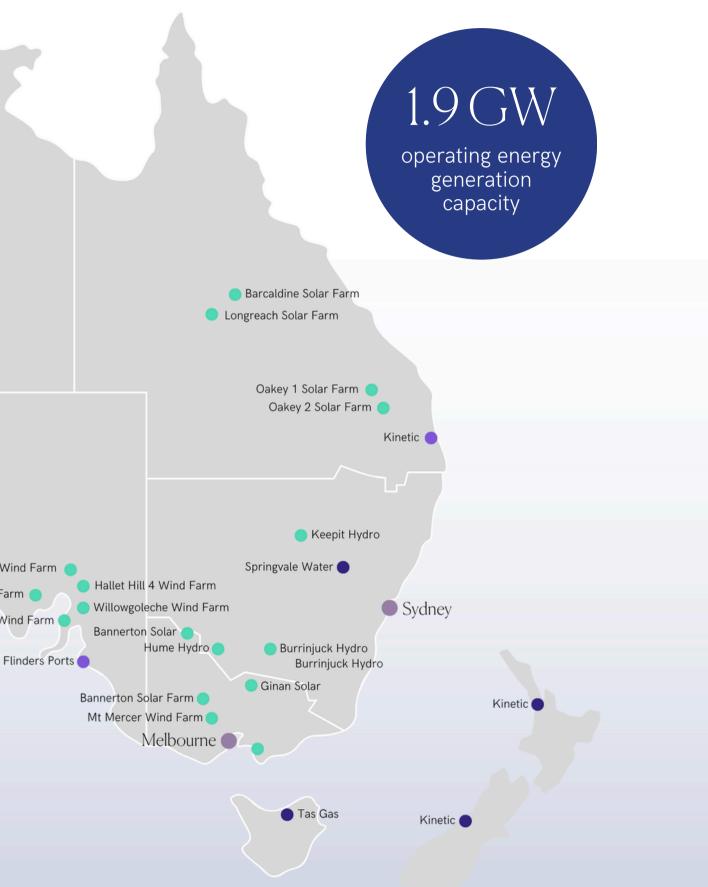

## **Renewable Energy Power and Utilities** Wind Farms: • Zenith Energy • Tas Gas Port Headland International Airport Kwinana Power Station • Mumbida • Hallett Hill 4 • Neerabup Power • Hallett Hill 2 Station • Mt Millar • Springvale Water • Wattle Point • Willogoleche Transport • Mt Mercer • Bald Hills • Port Hedland Mumbida Wind Farm International Airport Hydro Power Stations: • Flinders Ports Kinetic • Hume Neerabup Power Station • Burrinjuck Zenith Energy Offices Hallet Hill 2 Wind Farm Kwinana Power Station • Keepit Mt Millar Wind Farm Sydney Wattle Point Wind Farm Solar Farms: Melbourne

- Ginan Portfolio
- Barcaldine
- Longreach
- Oakey 1 and 2
- Bannerton