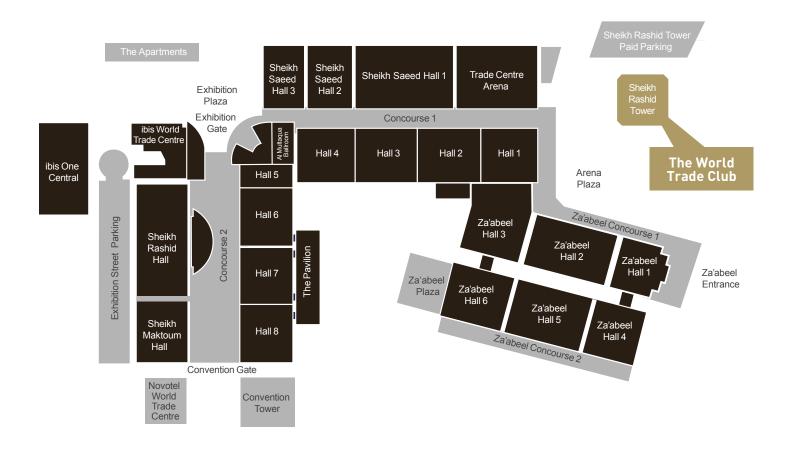

## **FLOOR PLAN**

ACCESS

Located in the iconic Sheikh Rashid Tower on Level 33