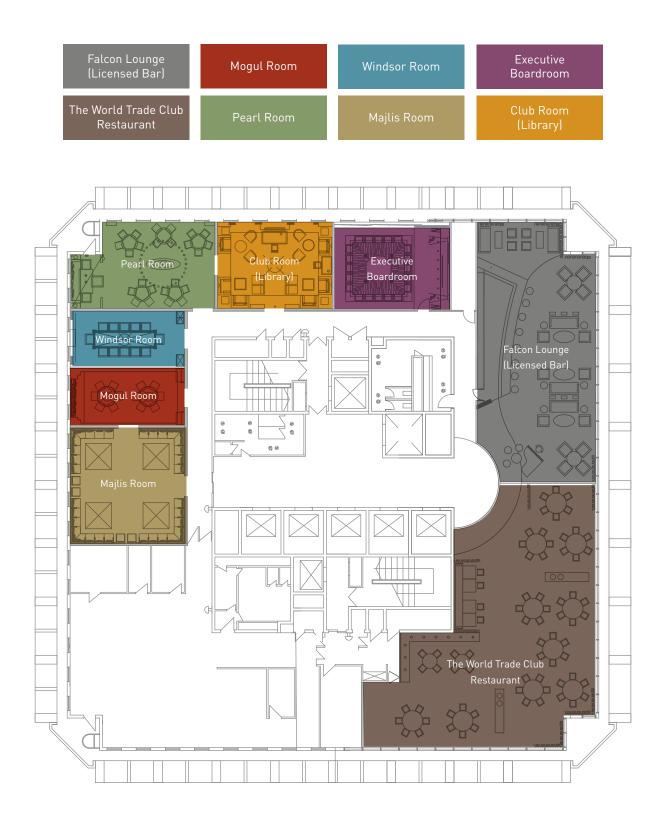

## **SPACES**

| Room                               | Capacity                  |                                |                             |           |         |           | Size                     |                     |                          |
|------------------------------------|---------------------------|--------------------------------|-----------------------------|-----------|---------|-----------|--------------------------|---------------------|--------------------------|
|                                    | Theatre<br>with<br>Screen | Round<br>table<br>8 -10<br>pax | Classroom<br>with<br>Screen | Boardroom | U-Shape | Cocktails | <b>Dimensions</b><br>(m) | <b>Area</b><br>(m2) | Ceiling<br>Height<br>(m) |
| Falcon Lounge<br>(Licensed Bar)    | 70                        | 40                             | 40                          | 0         | 0       | 150       | 17.93 x 8.13             | 145.77              | 2.65                     |
| The World Trade<br>Club Restaurant | 160                       | 100                            | 70                          | 50        | 80      | 200       | 17.93 x 9.73             | 174.46              | 2.65                     |
| Mogul Room                         | 12                        | 8                              | 8 - 10                      | 12        | 6       | 15        | 7.84 x 3.91              | 30.65               | 2.65                     |
| Pearl Room                         | 30                        | 10 - 12                        | 12                          | 12 - 14   | 12 - 18 | 30        | 8.40 x 5.92              | 66.53               | 2.65                     |
| Windsor Room                       | -                         | -                              | -                           | 12 - 14   | -       | -         | 7.84 x 3.82              | 29.95               | 2.65                     |
| Majlis Room                        | 55                        | 40                             | 25                          | 30        | 25      | 30        | 7.84 x 7.9               | 62.25               | 2.65                     |
| Executive<br>Boardroom             | -                         | -                              | -                           | 20        | 15      | -         | 7.93 x 6.05              | 47.98               | 2.65                     |
| Club Room<br>(Library)             | 30                        | 40                             | 10                          | 10        | 8       | 25        | 5.92 x 7.85              | 46.47               | 2.65                     |

## **FLOOR PLAN**

ACCESS

Located in the iconic Sheikh Rashid Tower on Level 33