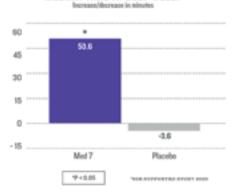

Med 7 showed significant results in a 2020 National Institutes of Health (NIH) supported study:

- Supports a healthy immune response\*
- Supports relaxation and stress relief\*
- Improvements in sleep\*
- Blood glucose management \*

Having trouble with sleep? Talk to your healthcare professional about Med 7 or go to med7cbd.com.

Now available on Wholescripts.

\*This product has not been evaluated by the Food and Drag Administration and is not intended to diagnese, treat, cure or prevent any disease. This product contains a total delta-9 tetrahydrocannabinol concentration that does not exceed 0.3% on a dry-weight basis. THC content = 0.00%. 54-minute increase in Deep Sleep over placebo in Med 7 group<sup>†</sup> MEDIAN TIME IN DEEP SLEEP