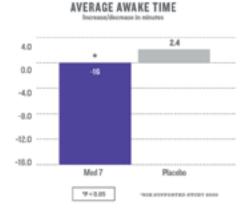

Med 7 showed significant results in a 2020 National Institutes of Health (NIH) supported study:

- Supports a healthy immune response\*
- Supports relaxation and stress relief\*
- Improvements in sleep\*
- Blood glucose management \*

18-minute decrease in 'time to sleep' (time awake) over placebo in Med 7 group'