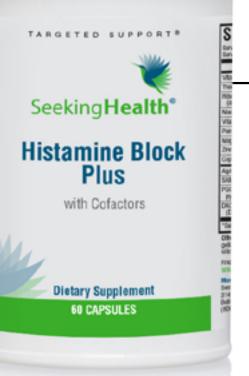

# SEEKING HEALTH HAS

Histamine intolerance support supplements can help your body have a healthy response to high levels of histamine.<sup>+</sup> Explore the options below to find the best formulations for you.

#### Seeking Health's Histamine Support<sup>+</sup> Line:

#### 🔶 Histamine Block (30 & 90 count)

For those who are sensitive to histamine-rich meals.<sup> $\dagger$ </sup>

Contains a patented enzyme formula featuring diamine oxidase (DAO): the primary enzyme that metabolizes histamine in your body.<sup>+</sup>

#### 🔶 Histamine Block Plus

For those who want to support a healthy total body histamine response, including histamine from meals.<sup> $\dagger$ </sup>

Includes cofactors that support the entire histamine pathway: DAO, riboflavin (B2), niacin (B3), pantothenic acid (B5), zinc, copper, and SAM.<sup>+</sup>

#### 🔶 ProBiota HistaminX

For those who want to support a healthy gut response to histamine.<sup>+</sup> This best-selling probiotic is formulated with histamine-friendly strains of microbes.<sup>+</sup>

#### 🔶 HistaminX

For those who want to support a healthy inflammatory and histamine response to environmental triggers.<sup>+</sup>

Features herbal and plant-derived compounds that synergistically support healthy inflammatory responses.  $\dot{}$ 