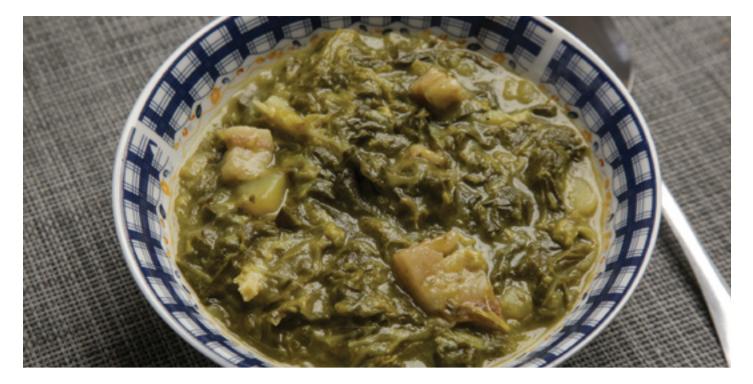

# Healthy Loul Food

Substituting low-fat meat and reducing sodium keeps this greens dish tasty and good for your health.

he origins of soul food can be traced back to before slavery. Many of the foods integrated into the cuisine of the South originated from the African continent, including a cooked leafy green vegetable dish similar to what we know today as "greens."

### FEATURED ON WHOLESCRIPTS...

Shop for BioMatrix brand products at https://www.wholescripts.com/customer/quick-order

Mouthwatering Low-Fat Greens