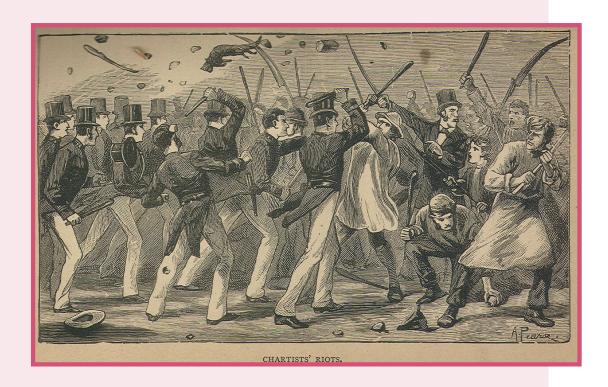

escribed on the state of the party ? Did beaten, we do Yushahin the first facility that the state of the st         | read Adversaries of the Patrick to acting a self Superior Resign at Self Substitute of the Control of the Contr | the Fifth and Franch project of the control of the  |

### What did the Chartists achieve?

- Few MPs supported the People's Charter but it did eventually make them see that changes – known as political reform – was necessary.
- Many wealthier people agreed with the aims of the Chartists but were too afraid to publicly admit they also wanted change.
- Although the Chartists did not achieve their aims at the time, they did make a difference. By the 1850s the government accepted that more change was necessary and further Reform Acts were passed in 1867 and 1884.



## Edward Unwin, Justice of the Peace

- Edward eventually got caught out for entering a man's house and searching it for weapons without a warrant.
- Joseph Bryon, the frameworkknitter who lived there, sued Edward for trespassing and the case was heard in the local courts.
- In the end Edward was fined a farthing damages for trespassing. He was furious and filed for bankruptcy for debts amounting to a total of £30,000 rather than pay the fine.

- Edward died in 1841 and the case was taken to parliament after his death.
- MPs agreed that Unwin had broken the law.
- Many Chartists celebrated Unwin's death. Despite his unpopularity with the working man about 12,000 people went to his funeral to pay their last respects.

### **Edward Unwin's downfall**

- Edward eventually got caught out fo