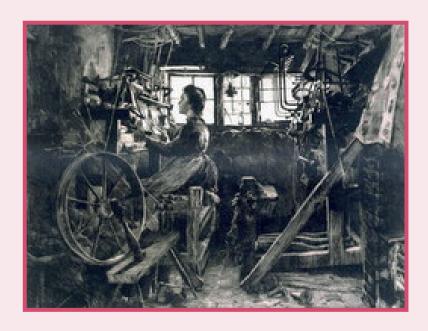

# Why were people angry?

The framework knitters (or stockingers) produced textiles in their homes and made them into garments. There was a particular demand for stockings – fashionable socks. It was the most popular job in Sutton in the early 1800s.

When new machinery was invented which speeded up production, the stockingers lost work and many could not afford to feed their families.