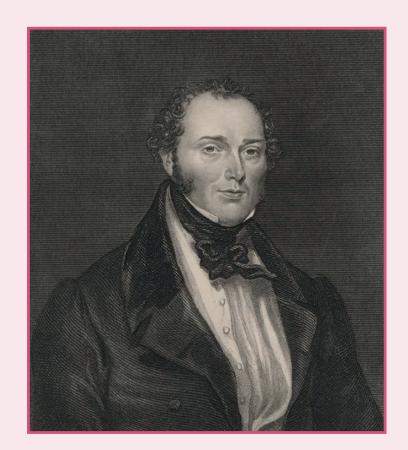

# Feargus O'Connor

- The Chartists in Nottingham were known as the Nottingham Lambs.
- Feargus O'Connor was one of their main spokespeople.
- Feargus often met with the unhappy knitters in Sutton. He was a powerful public speaker and encouraged people to use physical force to make a change.
- Some people thought that he was a 'big head' and that many of the things he shouted about could not come true. Others saw him as a true friend of the poor.
- He was elected MP for Nottingham in 1847. His career was cut short in 1852 when he was declared insane and he died three years later.