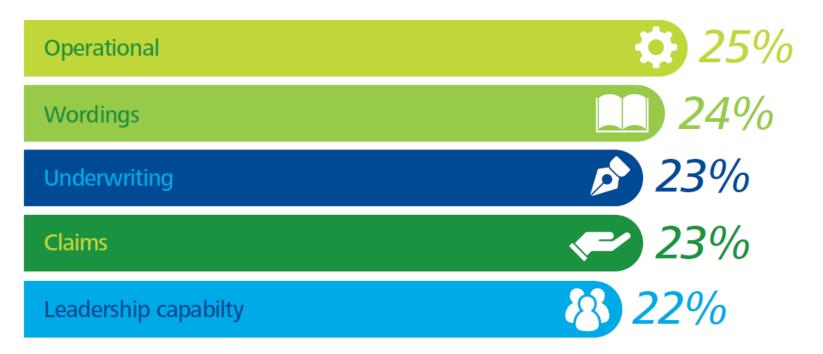

### % OF RESPONDENTS HIGHLIGHTING ORGANISATIONAL SKILLS GAPS

Source: LMG Deloitte 2015 London Market Talent Survey

See Appendix for survey methodology