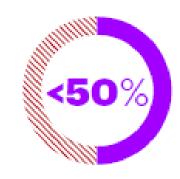

### POTENTIAL OF AI TO TRANSFORM INSURANCE

of the average underwriter's day is spent on core processing

is spent on selling or broker engagement

of Insurers harness data systematically

are shifting to intelligent processes

are transforming the workforce / machine relationship

 $\ \ \, \text{Accenture Activity based underwriting practitioner surveys} \\$ 