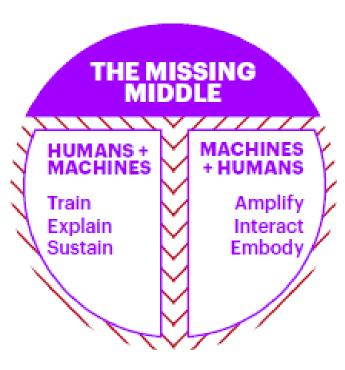

#### **HUMANS PARTNERING WITH TECHNOLOGY**

WHAT HUMANS DO BEST

Lead Improvize Create Judge Empathize

WHAT MACHINES DO BEST

> Transact Iterate Predict Evolve

Accenture – Future Workforce Survey, Insurance