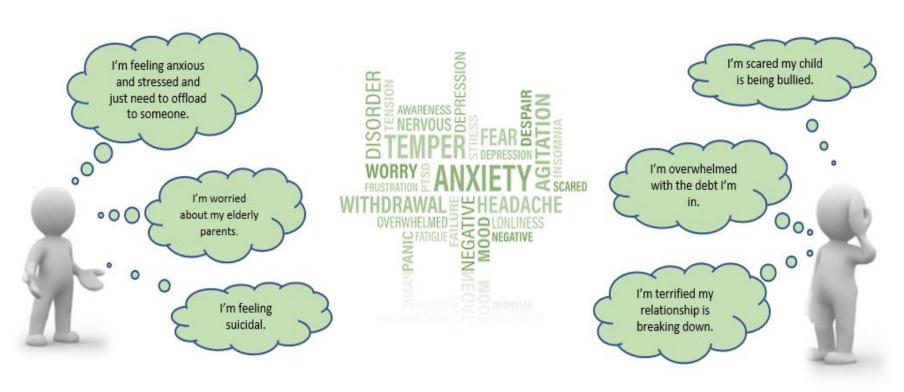

#### Richard's story

#### Natasha's story

People that don't know me think I'm quiet.
People that do know me, wish I was.