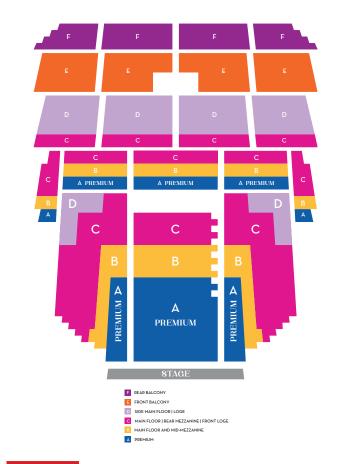

## **TICKET PRICES**

Prices for groups 10 or more:

| Tues, Wed, & Thurs @ 7:30pm, Sun @ 6:30pm                                                                                                           |
|-----------------------------------------------------------------------------------------------------------------------------------------------------|
| \$120 seats No DiscountPremium Main Floor rows A-M Center, first 4 seats Right & Left rows A-M and front row Mezzanine                              |
| \$100 seats No Discount Main Floor Center rows N-R, 5th & 6th seat Right & Left rows B-M, first 6 seats Right & Left rows N-R and 2nd row Mezzanine |
| \$80 seats for \$65* Remaining Main Floor except rear corners, Remaining Mezzanine and Loge rows A & B                                              |
| \$65 seats for \$54*Rear Main Floor corners & Loge rows C-H                                                                                         |
| \$50 seats for \$42* Balcony rows J-0                                                                                                               |
| \$35 seats for \$30*Upper Balcony rows P-U                                                                                                          |
| Fri & Sat @ 7:30pm, Sat Matinee @ 2pm & Sun Matinee @ 1pm                                                                                           |
| \$130 seats No DiscountPremium Main Floor rows A-M Center, first 4 seats Right & Left rows A-M and front row Mezzanine                              |
| \$110 seats No DiscountMain Floor Center rows N-R, 5th & 6th seat Right & Left rows B-M, first 6 seats Right & Left rows N-R and 2nd row Mezzanine  |
| \$90 seats for \$75*Remaining Main Floor except rear corners,  Remaining Mezzanine and Loge rows A & B                                              |
| \$75 seats for \$65*Rear Main Floor corners & Loge rows C-H                                                                                         |
| \$55 seats for \$45*Balcony rows J-0                                                                                                                |
| \$40 seats for \$35*Upper Balcony rows P-U                                                                                                          |
| Sat @ 7:30pm                                                                                                                                        |

No Discounts: \$129 \$109 \$85 \$69 \$55 \$39

s\*Deeper discounts for student & senior citizen groups & scout troops only.

Prices and offers subject to change at any time.