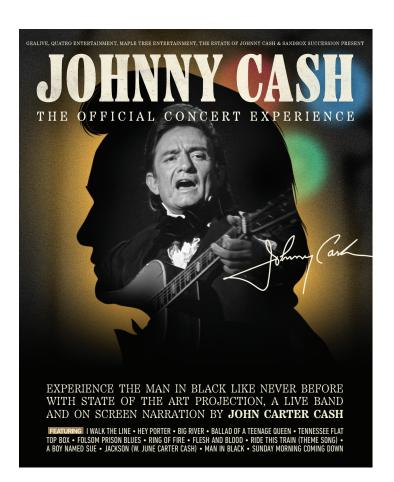

# JOHNNY CASH: THE OFFICIAL CONCERT EXPERIENCE

#### JOHNNY CASH - THE OFFICIAL CONCERT EXPERIENCE

brings songs and stories from the "Man in Black" to the stage in a way that audiences haven't seen or heard before. With video of Johnny from episodes of *The Johnny Cash TV Show* projected on a screen above the stage, a live band and singers will accompany him in perfect sync. This concert experience will showcase iconic performances from the TV show and highlight the spirit of the legend by revisiting some of his memorable words and anecdotes. Cash will perform some of his biggest hits, including "Folsom Prison Blues," "Ring of Fire," and "I Walk the Line," and share stories of people he met along the way whose causes he championed – the working man from all walks of life. Plus, onstage male and female singers will split vocal duties performing their own takes on Cash hits. The music never stops in this concert event!