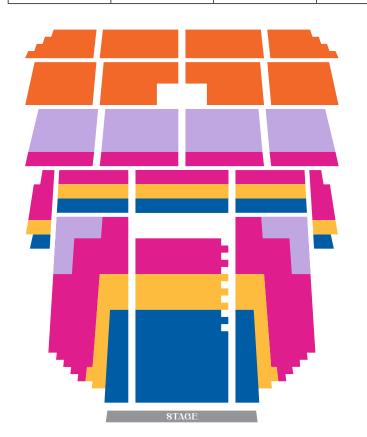

### **TICKET PRICES**

Prices for Groups of 10 or more

#### Friday & Saturday @ 7:30 and Sunday @ 6:30

|                         | Premium Main Floor Center rows A-M,<br>Right & Left first 4 seats rows A-M and<br>1st row Mezzanine                                   |
|-------------------------|---------------------------------------------------------------------------------------------------------------------------------------|
| \$89 seats for \$62.50* | Main Floor Center rows N-R, Right &<br>Left 5th & 6th seats rows B-M, Right &<br>Left first 6 seats rows M-R and 2nd row<br>Mezzanine |
| \$69 seats for \$57.50* | Remaining Main Floor except rear side<br>Corners, Remaining Mezzanine and Loge<br>rows A & B                                          |
| \$59 seats for \$49.50* | Loge rows C-H and Rear Side Main Floor                                                                                                |
| \$39 seats for \$33.50* | Entire Balcony rows J-U                                                                                                               |
| <br>                    |                                                                                                                                       |

<sup>\*</sup>Deeper discounts for student groups, scout troops & senior citizen groups.

#### Saturday matinee @ 2pm & Sunday matinee @ 1pm:

No Discounts: \$99, \$89, \$69, \$59, \$39