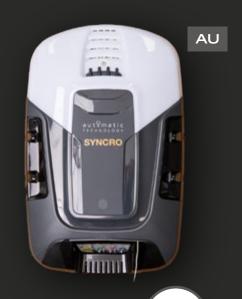

# SYNCRO\*\* ATS-3

# RESIDENTIAL SECTIONAL DOOR OPENER

# Ultimate control

Experience the ultimate in garage door convenience with Automatic Technology's Syncro opener. This cutting-edge system takes residential sectional door automation to the next level, allowing you to easily monitor, control and schedule access to your garage door with smartphone compatibility.

With Syncro, you're always in control. Thanks to its lightning-fast opening speed, getting in and out of your garage has never been easier. Syncro boasts advanced safety features and offers a 7-year warranty\*, making it a top choice for homeowners who want the best in garage door automation.