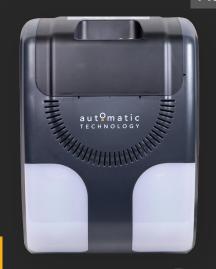

# Affordable and reliable

The ATS-1 combines affordable garage door control with the smooth and reliable operation that Automatic Technology is known for.

Designed for domestic, sectional single or double doors up to 15m<sup>2</sup>, the ATS-1 makes garage door automation easy. The ATS-1 features a 700DC motor with a soft start-and-stop, courtesy LED lights and an exceptionally quiet belt c-rail.

# **FEATURES**

700N DC Motor

Soft Start/Soft Close

Led Automatic Lights

Quiet Belt Drive Standard