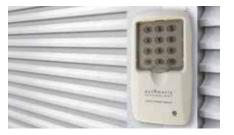

Wireless Keypad - Store multiple codes including a master code held by the facility owner. After tenant exits, all codes can be cleared via the master code. Weatherproof.