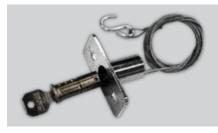

### **RECOMMENDED ACCESSORIES**

Key Release - A must for single entrance door units in the event of a power outage, turn the key to remove the lock barrel and provide access to the opener manual release cord.