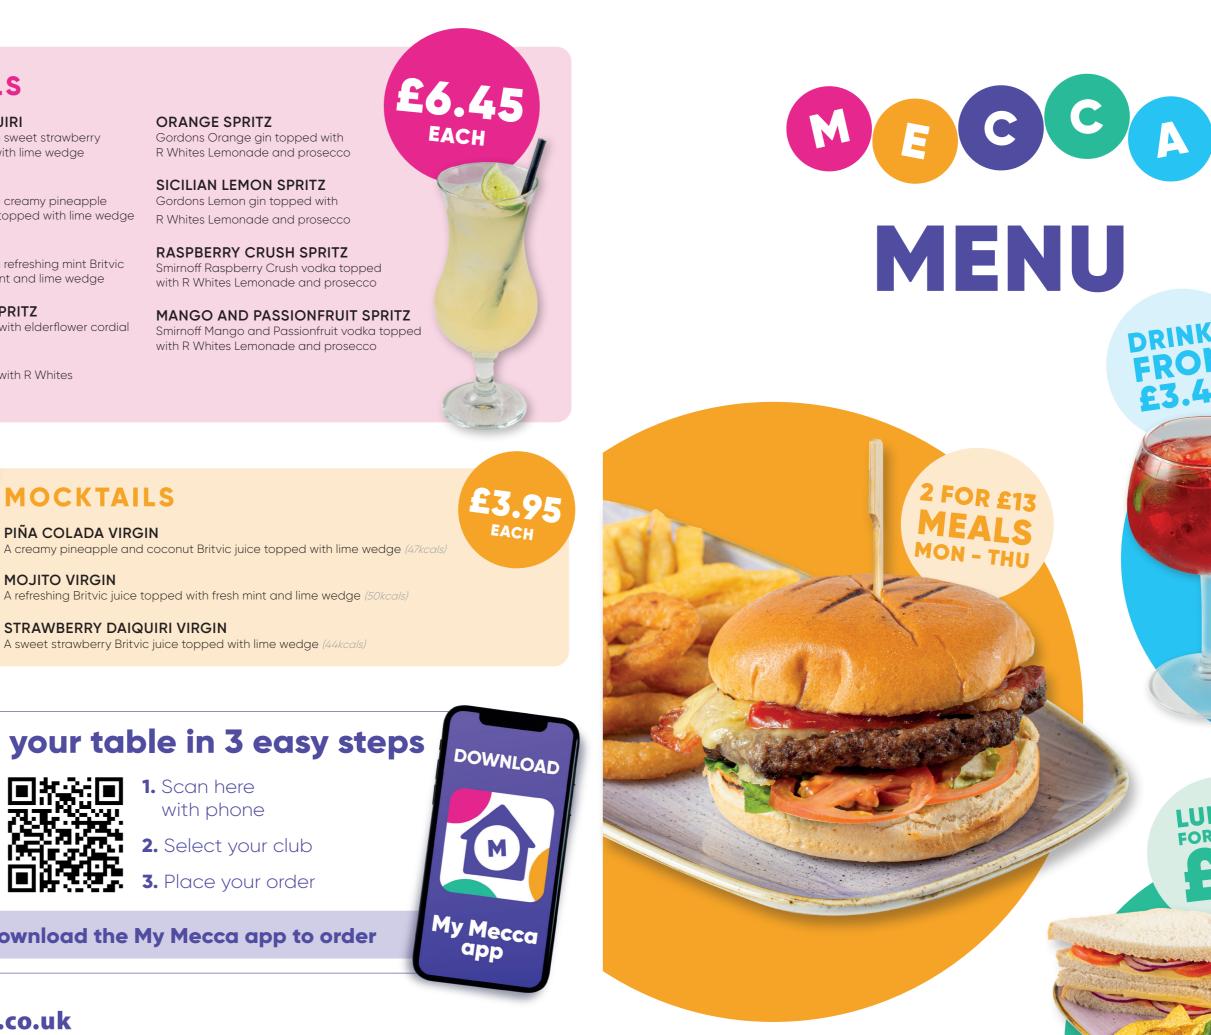

### COCKTAILS

STRAWBERRY DAIQUIRI Bacardi Rum mixed with a sweet strawberry Britvic juice and topped with lime wedge

#### PIÑA COLADA

Bacardi Rum mixed with a creamy pineapple and coconut Britvic juice topped with lime wedge

MOJITO Bacardi Rum mixed with a refreshing mint Britvic juice topped with fresh mint and lime wedge

0% ELDERFLOWER SPRITZ Gordon's 0% Gin, topped with elderflower cordial

#### PINK SPRITZ

Gordons Pink gin topped with R Whites Lemonade and prosecco

Scan

Here

### **IOCKTAILS**

PIÑA COLADA VIRGIN

**MOJITO VIRGIN** A refreshing Britvic juice topped with fresh mint and lime wedge (50kcals)

STRAWBERRY DAIQUIRI VIRGIN A sweet strawberry Britvic juice topped with lime wedge (44kcals)

## Order to your table in 3 easy steps

1. Scan here

Or you can download the My Mecca app to order

### **BURGERS**

Burgers are served on a brioche bun with chips and onion rings

| HOUSE BURGER 😒                                  | £8.25 |
|-------------------------------------------------|-------|
| Beef burger topped with melted cheese, tomato   |       |
| crispy bacon, mayo, lettuce and tomato (1686kcc | ıls)  |