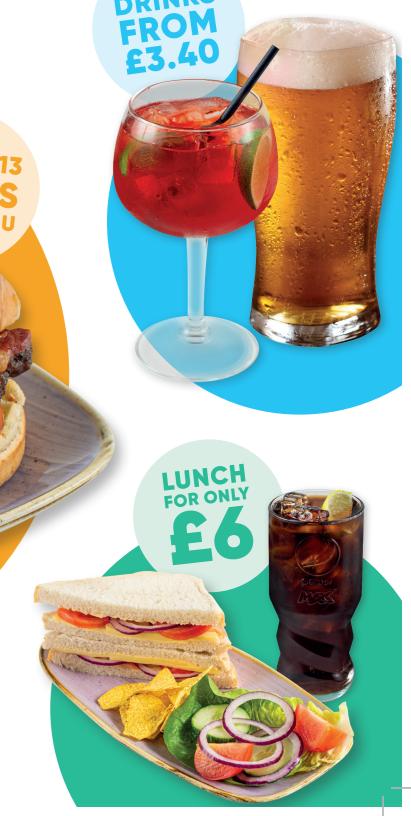

#### SOFT DRINKS & MIXERS

J2O All Flavours (55kcals) £2.40 Britvic 55 200ml (135kcals) £2.40 Tonic water 200ml (52kcals) £1.95 Slimline Tonic 200ml (1kcal) £1.95 Fruit Juice £2.25160z £2.452007

| <b>LL.LO</b> 1002               | <b>LL</b> , <b>IO</b> 2002 |
|---------------------------------|----------------------------|
| (222kcals)                      | (278kcals)                 |
| Red Bull (115kcals)             | £2.65                      |
| Red Bull Sugar Free<br>(8kcals) | £2.65                      |
| Water Bottle (Okcal)            | £2.10                      |
| Pepsi Max/Diet Pep              | DSİ Draught                |
| £2.20 <i>1602</i>               | £2.45 <i>200z</i>          |

### **SANDWICHES**

All sandwiches are served on white or brown bloomer bread, accompanied by a crisp salad garnish and tortilla chips CHEDDAR CHEESE V (811kcals)

| CHEDDAR CHEESE, TOMATO<br>AND RED ONION V (660kcals) | £4.6 |
|------------------------------------------------------|------|
| WILTSHIRE HAM<br>AND CHEDDAR CHEESE (739kcals)       | £4.7 |

#### \*Choose from the following drinks:

Tea (12kcals), regular Americano (18kcals) Cappuccino (115kcals), Latte (151kcals), Hot Chocolate (285kcals), 16oz Pepsi Max (2kcals) Diet Pepsi (3kcals) or R Whites Lemonade (9kcals)